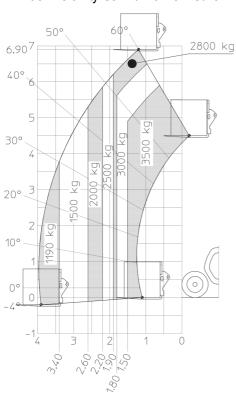

## MT 735 75D ST5 - Load chart

## MT 735 75D ST5

| Capacities                                                            | Metric                             |
|-----------------------------------------------------------------------|------------------------------------|
|                                                                       | 3500 kg                            |
| ax. capacity<br>ax. lifting height                                    | 6.90 m                             |
| ax. in this neight                                                    | 4 m                                |
| eakout force with bucket                                              | 6850 daN                           |
| eight and dimensions                                                  |                                    |
| erall length to carriage                                              | l11 4.70 m                         |
| ngth to face of forks                                                 | l2 4.78 m                          |
|                                                                       | 12 4.76 m                          |
| erall length (with forks)<br>erall width                              | b1 2.27 m                          |
|                                                                       |                                    |
| erall height                                                          |                                    |
| neelbase                                                              | y 2.80 m                           |
| ound clearance                                                        | m4 0.42 m                          |
| erall cab width                                                       | b4 0.95 m                          |
| t-up angle                                                            | a4 13 °                            |
| t-down angle                                                          | a5 114 °                           |
| ternal turning radius                                                 | Wa3 3.78 m                         |
| ternal turning radius (over tyres)                                    | Wa1 3.78 m                         |
| laden weight (with forks)                                             | 6930 kg                            |
| laden weight                                                          | 6610 kg                            |
| verall weight                                                         | 6930 kg                            |
| res type                                                              | Pneumatic                          |
| andard tires                                                          | ALLIANCE 400/80-24 162A8 A325      |
| andard tires                                                          | Alliance 400/80 - 24 -162A8        |
| rks length / width / section                                          | l / e / s 1200 mm x 100 mm / 50 mm |
| erformances                                                           |                                    |
| fting                                                                 | 5.90 s                             |
| owering                                                               | 4.20 s                             |
| tension                                                               | 12.30 s                            |
| traction                                                              | 4.70 s                             |
| bwo                                                                   | 3.50 s                             |
| ump                                                                   | 3.60 s                             |
| ngine                                                                 |                                    |
| ngine brand                                                           | Deutz                              |
| ngine norm                                                            | Stage V / Tier 4 Final             |
| ngine model                                                           | TCD 3.6 L                          |
| umber of cylinders / Capacity of cylinders                            | 4 - 2924 cm³                       |
| C. Engine power rating - Power                                        | 75 Hp / 55.40 kW                   |
| ax. torque / Engine rotation                                          | 375 Nm @ 1400 rpm                  |
| rawbar pull (Laden)                                                   | 7220 daN                           |
| /O validated (according to EN 15940 standard)                         | Yes                                |
| ectric circuit                                                        |                                    |
| 2V Battery capacity                                                   | 110 Ah                             |
| ansmission                                                            |                                    |
| ansmission type                                                       | Torque converter                   |
| umber of gears (forward / reverse)                                    | 4/4                                |
| ax. travel speed                                                      | 24.70 km/h                         |
| arking brake                                                          | Automatic parking brake            |
| ervice brake                                                          | Hydraulic servo brake              |
| ydraulics                                                             |                                    |
| ydraulic pump type                                                    | Axial piston                       |
| ydraulic Pressure                                                     | 260 bar                            |
| ink capacities                                                        |                                    |
| igine oil                                                             | 8.50                               |
| draulic oil                                                           | 149                                |
|                                                                       |                                    |
| el tank                                                               | 137                                |
| vise and vibration                                                    |                                    |
| bise at driving position (LpA)                                        | 77 dB                              |
|                                                                       | 104 dB                             |
|                                                                       | - 0 E0 m/s <sup>2</sup>            |
| bration on hands/arms                                                 | < 2.50 m/s <sup>2</sup>            |
| oise to environment (LwA)<br>bration on hands/arms<br>liscellaneous   |                                    |
| bration on hands/arms<br>iscellaneous<br>eering wheels (front / rear) | 2/2                                |
| bration on hands/arms                                                 |                                    |