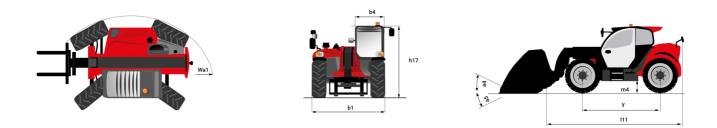

## MT 735 75D ST5 - Dimensional drawing

## MT 735 75D ST5

| Capacities                                                            | Metric                             |
|-----------------------------------------------------------------------|------------------------------------|
|                                                                       | 3500 kg                            |
| ax. capacity<br>ax. lifting height                                    | 6.90 m                             |
| ax. in this neight                                                    | 4 m                                |
| eakout force with bucket                                              | 6850 daN                           |
| eight and dimensions                                                  |                                    |
| erall length to carriage                                              | l11 4.70 m                         |
| ngth to face of forks                                                 | l2 4.78 m                          |
|                                                                       | 12 4.76 m                          |
| erall length (with forks)<br>erall width                              | b1 2.27 m                          |
|                                                                       |                                    |
| erall height                                                          |                                    |
| neelbase                                                              | y 2.80 m                           |
| ound clearance                                                        | m4 0.42 m                          |
| erall cab width                                                       | b4 0.95 m                          |
| t-up angle                                                            | a4 13 °                            |
| t-down angle                                                          | a5 114 °                           |
| ternal turning radius                                                 | Wa3 3.78 m                         |
| ternal turning radius (over tyres)                                    | Wa1 3.78 m                         |
| laden weight (with forks)                                             | 6930 kg                            |
| laden weight                                                          | 6610 kg                            |
| verall weight                                                         | 6930 kg                            |
| res type                                                              | Pneumatic                          |
| andard tires                                                          | ALLIANCE 400/80-24 162A8 A325      |
| andard tires                                                          | Alliance 400/80 - 24 -162A8        |
| rks length / width / section                                          | l / e / s 1200 mm x 100 mm / 50 mm |
| erformances                                                           |                                    |
| fting                                                                 | 5.90 s                             |
| owering                                                               | 4.20 s                             |
| tension                                                               | 12.30 s                            |
| traction                                                              | 4.70 s                             |
| bwo                                                                   | 3.50 s                             |
| ump                                                                   | 3.60 s                             |
| ngine                                                                 |                                    |
| ngine brand                                                           | Deutz                              |
| ngine norm                                                            | Stage V / Tier 4 Final             |
| ngine model                                                           | TCD 3.6 L                          |
| umber of cylinders / Capacity of cylinders                            | 4 - 2924 cm³                       |
| C. Engine power rating - Power                                        | 75 Hp / 55.40 kW                   |
| ax. torque / Engine rotation                                          | 375 Nm @ 1400 rpm                  |
| rawbar pull (Laden)                                                   | 7220 daN                           |
| /O validated (according to EN 15940 standard)                         | Yes                                |
| ectric circuit                                                        |                                    |
| 2V Battery capacity                                                   | 110 Ah                             |
| ansmission                                                            |                                    |
| ansmission type                                                       | Torque converter                   |
| umber of gears (forward / reverse)                                    | 4/4                                |
| ax. travel speed                                                      | 24.70 km/h                         |
| arking brake                                                          | Automatic parking brake            |
| ervice brake                                                          | Hydraulic servo brake              |
| ydraulics                                                             |                                    |
| ydraulic pump type                                                    | Axial piston                       |
| ydraulic Pressure                                                     | 260 bar                            |
| ink capacities                                                        |                                    |
| igine oil                                                             | 8.50                               |
| draulic oil                                                           | 149                                |
|                                                                       |                                    |
| el tank                                                               | 137                                |
| vise and vibration                                                    |                                    |
| bise at driving position (LpA)                                        | 77 dB                              |
|                                                                       | 104 dB                             |
|                                                                       | - 0 E0 m/s <sup>2</sup>            |
| bration on hands/arms                                                 | < 2.50 m/s <sup>2</sup>            |
| oise to environment (LwA)<br>bration on hands/arms<br>liscellaneous   |                                    |
| bration on hands/arms<br>iscellaneous<br>eering wheels (front / rear) | 2/2                                |
| bration on hands/arms                                                 |                                    |