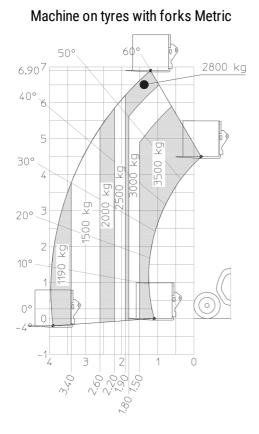

## MT 735 75D ST5 - Load chart

Head Office B.P. 249 - 430 rue de l'Aubinière 44150 Ancenis Cedex - France Tel: +33 (0)2 40 09 10 11 - Fax: +33 (0)2 40 09 10 97 www.manitou.com

This publication provides a description of the configuration versions and options for Manitou products, which may differ for equipment. The equipment presented in this brochure may be part of a series, as an option, or it may not be available, depending on the versions. Manitou reserves the right, at any time and without notice, to amend the specifications described and represented. The specifications provided do not bind the manufacturer. For more details, please contact your Manitou agent. This is not a contractually binding document. The presentation of the products is not contractually binding. List of specifications non-exhaustive. The logos as well as the visual identity of the company are owned by Manitou and cannot be used without authorisation. All rights reserved. The photos and diagrams contained in this brochure are only provided for consultation and information purposes.

## MT 735 75D ST5

> > JSM

|                                                | <b>MT 735 75D ST5</b> Greated on 2 May 2024 at 11.47.02 ( |
|------------------------------------------------|-----------------------------------------------------------|
| Capacities                                     | Metric                                                    |
| Max. capacity                                  | 3500 kg                                                   |
| Max. lifting height                            | 6.90 m                                                    |
| Max. outreach                                  | 4 m                                                       |
| Breakout force with bucket                     | 6850 daN                                                  |
| Weight and dimensions                          |                                                           |
| Overall length to carriage                     | l11 4.70 m                                                |
|                                                | 12 4.78 m                                                 |
| Length to face of forks                        |                                                           |
| Overall length (with forks)                    |                                                           |
| Overall width                                  |                                                           |
| Overall height                                 | h17 2.48 m                                                |
| Wheelbase                                      | y 2.80 m                                                  |
| Ground clearance                               | m4 0.42 m                                                 |
| Overall cab width                              | b4 0.95 m                                                 |
| Tilt-up angle                                  | a4 13 °                                                   |
| Tilt-down angle                                | a5 114 °                                                  |
| External turning radius                        | Wa3 3.78 m                                                |
| External turning radius (over tyres)           | Wa1 3.78 m                                                |
| Unladen weight (with forks)                    | 6930 kg                                                   |
| Unladen weight                                 | 6610 kg                                                   |
| Overall weight                                 | 6930 kg                                                   |
| Tires type                                     | Pneumatic                                                 |
| Standard tires                                 | ALLIANCE 400/80-24 162A8 A325                             |
| Standard tires                                 | Alliance 400/80 - 24 -162A8                               |
| Forks length / width / section                 | l / e / s 1200 mm x 100 mm / 50 mm                        |
| Performances                                   |                                                           |
| Lifting                                        | 5.90 s                                                    |
| Lowering                                       | 4.20 s                                                    |
| Extension                                      | 12.30 s                                                   |
| Retraction                                     | 4.70 s                                                    |
| Crowd                                          | 3.50 s                                                    |
| Dump                                           | 3.60 s                                                    |
| Engine                                         |                                                           |
| Engine brand                                   | Deutz                                                     |
| Engine norm                                    | Stage V / Tier 4 Final                                    |
| Engine model                                   | TCD 3.6 L                                                 |
| Number of cylinders / Capacity of cylinders    | 4 - 2924 cm <sup>3</sup>                                  |
| I.C. Engine power rating - Power               | 75 Hp / 55.40 kW                                          |
| Max. torque / Engine rotation                  |                                                           |
|                                                | 375 Nm @ 1400 rpm<br>7220 daN                             |
| Drawbar pull (Laden)                           |                                                           |
| HVO validated (according to EN 15940 standard) | Yes                                                       |
| Electric circuit                               |                                                           |
| 12V Battery capacity                           | 110 Ah                                                    |
| Transmission                                   |                                                           |
| Transmission type                              | Torque converter                                          |
| Number of gears (forward / reverse)            | 4 / 4                                                     |
| Max. travel speed                              | 24.70 km/h                                                |
| Parking brake                                  | Automatic parking brake                                   |
| Service brake                                  | Hydraulic servo brake                                     |
| Hydraulics                                     |                                                           |
| Hydraulic pump type                            | Axial piston                                              |
| Hydraulic Pressure                             | 260 bar                                                   |
| Tank capacities                                |                                                           |
| Engine oil                                     | 8.50 I                                                    |
| Hydraulic oil                                  | 149                                                       |
| Fuel tank                                      | 137 I                                                     |
| Noise and vibration                            |                                                           |
| Noise at driving position (LpA)                | 77 dB                                                     |
| Noise to environment (LwA)                     | 104 dB                                                    |
| Vibration on hands/arms                        | < 2.50 m/s <sup>2</sup>                                   |
| Miscellaneous                                  |                                                           |
| Steering wheels (front / rear)                 | 2/2                                                       |
| Drive wheels (front / rear)                    | 2/2                                                       |
| Safety / Safety cab homologation               | Standard EN 15000 / ROPS - FOPS level 2 cab               |
| Controls                                       | JSM                                                       |