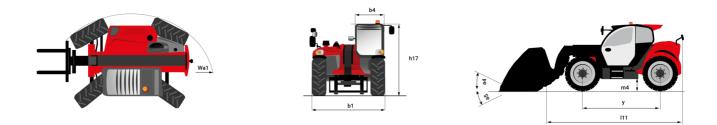

## MT 735 75D ST5 - Dimensional drawing

## MT 735 75D ST5

> > JSM

|                                                | <b>MT 735 75D ST5</b> Greated on 2 May 2024 at 11.47.02 ( |
|------------------------------------------------|-----------------------------------------------------------|
| Capacities                                     | Metric                                                    |
| Max. capacity                                  | 3500 kg                                                   |
| Max. lifting height                            | 6.90 m                                                    |
| Max. outreach                                  | 4 m                                                       |
| Breakout force with bucket                     | 6850 daN                                                  |
| Weight and dimensions                          |                                                           |
| Overall length to carriage                     | l11 4.70 m                                                |
|                                                | 12 4.78 m                                                 |
| Length to face of forks                        |                                                           |
| Overall length (with forks)                    |                                                           |
| Overall width                                  |                                                           |
| Overall height                                 | h17 2.48 m                                                |
| Wheelbase                                      | y 2.80 m                                                  |
| Ground clearance                               | m4 0.42 m                                                 |
| Overall cab width                              | b4 0.95 m                                                 |
| Tilt-up angle                                  | a4 13 °                                                   |
| Tilt-down angle                                | a5 114 °                                                  |
| External turning radius                        | Wa3 3.78 m                                                |
| External turning radius (over tyres)           | Wa1 3.78 m                                                |
| Unladen weight (with forks)                    | 6930 kg                                                   |
| Unladen weight                                 | 6610 kg                                                   |
| Overall weight                                 | 6930 kg                                                   |
| Tires type                                     | Pneumatic                                                 |
| Standard tires                                 | ALLIANCE 400/80-24 162A8 A325                             |
| Standard tires                                 | Alliance 400/80 - 24 -162A8                               |
| Forks length / width / section                 | l / e / s 1200 mm x 100 mm / 50 mm                        |
| Performances                                   |                                                           |
| Lifting                                        | 5.90 s                                                    |
| Lowering                                       | 4.20 s                                                    |
| Extension                                      | 12.30 s                                                   |
| Retraction                                     | 4.70 s                                                    |
| Crowd                                          | 3.50 s                                                    |
| Dump                                           | 3.60 s                                                    |
| Engine                                         |                                                           |
| Engine brand                                   | Deutz                                                     |
| Engine norm                                    | Stage V / Tier 4 Final                                    |
| Engine model                                   | TCD 3.6 L                                                 |
| Number of cylinders / Capacity of cylinders    | 4 - 2924 cm <sup>3</sup>                                  |
| I.C. Engine power rating - Power               | 75 Hp / 55.40 kW                                          |
| Max. torque / Engine rotation                  |                                                           |
|                                                | 375 Nm @ 1400 rpm<br>7220 daN                             |
| Drawbar pull (Laden)                           |                                                           |
| HVO validated (according to EN 15940 standard) | Yes                                                       |
| Electric circuit                               |                                                           |
| 12V Battery capacity                           | 110 Ah                                                    |
| Transmission                                   |                                                           |
| Transmission type                              | Torque converter                                          |
| Number of gears (forward / reverse)            | 4 / 4                                                     |
| Max. travel speed                              | 24.70 km/h                                                |
| Parking brake                                  | Automatic parking brake                                   |
| Service brake                                  | Hydraulic servo brake                                     |
| Hydraulics                                     |                                                           |
| Hydraulic pump type                            | Axial piston                                              |
| Hydraulic Pressure                             | 260 bar                                                   |
| Tank capacities                                |                                                           |
| Engine oil                                     | 8.50 I                                                    |
| Hydraulic oil                                  | 149                                                       |
| Fuel tank                                      | 137 I                                                     |
| Noise and vibration                            |                                                           |
| Noise at driving position (LpA)                | 77 dB                                                     |
| Noise to environment (LwA)                     | 104 dB                                                    |
| Vibration on hands/arms                        | < 2.50 m/s <sup>2</sup>                                   |
| Miscellaneous                                  |                                                           |
| Steering wheels (front / rear)                 | 2/2                                                       |
| Drive wheels (front / rear)                    | 2/2                                                       |
| Safety / Safety cab homologation               | Standard EN 15000 / ROPS - FOPS level 2 cab               |
| Controls                                       | JSM                                                       |