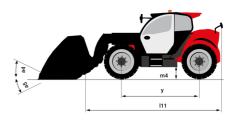

| Standard EN 15000 / ROPS - FOPS level 2 cal              |

#### MT 735 75D ST5 - Dimensional drawing







## MT 735 75D ST5 - Load chart

## Machine on tyres with forks Metric







#### **Head Office**

B.P. 249 - 430 rue de l'Aubinière 44150 Ancenis Cedex - France Tel: +33 (0)2 40 09 10 11 - Fax: +33 (0)2 40 09 10 97 www.manitou.com



This publication provides a description of the configuration versions and options for Manitou products, which may differ for equipment. The equipment presented in this brochure may be part of a series, as an option, or it may not be available, depending on the versions. Manitou reserves the right, at any time and without notice, to amend the specifications described and represented. The specifications provided do not bind the manufacturer. For more details, please contact your Manitou agent. This is not a contractually binding document. The presentation of