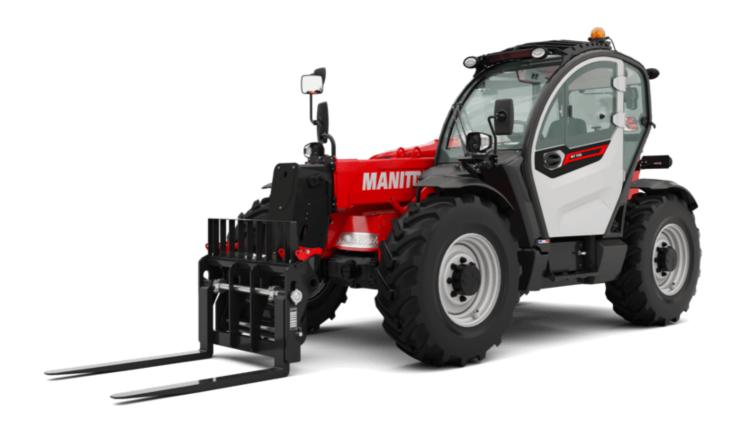

Technical sheet:

# MT 735 75D ST5





| Capacities