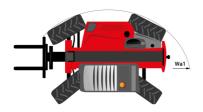

| Standard EN 15000 / ROPS - FOPS level 2 cal              |

#### MT 735 75D ST5 - Dimensional drawing







## MT 735 75D ST5 - Load chart

## Machine on tyres with forks Metric







#### **Head Office**

B.P. 249 - 430 rue de l'Aubinière 44150 Ancenis Cedex - France Tel: +33 (0)2 40 09 10 11 - Fax: +33 (0)2 40 09 10 97 www.manitou.com



This publication provides a description of the configuration versions and options for Manitou products, which may differ for equipment. The equipment presented in this brochure may be part of a series, as an option, or it may not be available, depending on the versions. Manitou reserves the right, at any time and without notice, to amend the specifications described and represented. The specifications provided do not bind the manufacturer. For more details, please contact your Manitou agent. This is not a contractually binding document. The presentation