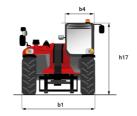

| Standard EN 15000 / ROPS - FOPS level 2 cal              |

#### MT 735 75D ST5 - Dimensional drawing







## MT 735 75D ST5 - Load chart

## Machine on tyres with forks Metric







#### **Head Office**

B.P. 249 - 430 rue de l'Aubinière 44150 Ancenis Cedex - France Tel: +33 (0)2 40 09 10 11 - Fax: +33 (0)2 40 09 10 97 www.manitou.com



This publication provides a description of the configuration versions and options for Manitou products, which may differ for equipment. The equipment presented in this brochure may be part of a series, as an option, or it may not be available, depending on the versions. Manitou reserves the right, at any time and without notice, to amend the specifications described and represented. The specifications provided do not bind the manufacturer. For more details, please contact your Manitou agent. This is not a contractually binding document. The presentation o