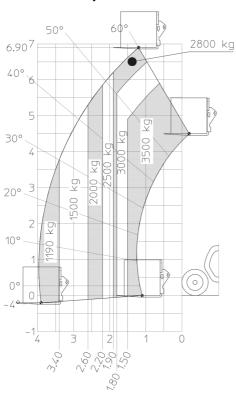

| Standard EN 15000 / ROPS - FOPS level 2 cal              |

#### MT 735 75D ST5 - Dimensional drawing







## MT 735 75D ST5 - Load chart

## Machine on tyres with forks Metric







#### **Head Office**

B.P. 249 - 430 rue de l'Aubinière 44150 Ancenis Cedex - France Tel: +33 (0)2 40 09 10 11 - Fax: +33 (0)2 40 09 10 97 www.manitou.com



This publication provides a description of the configuration versions and options for Manitou products, which may differ for equipment. The equipment presented in this brochure may be part of a series, as an option, or it may not be available, depending on the versions. Manitou reserves the right, at any time and without notice, to amend the specifications described and represented. The specifications provided do not bind the manufacturer. For more details, please contact your Manitou agent. This is not a contractually binding document. The presentation of the products is not contractually binding. List of specifications non-exh