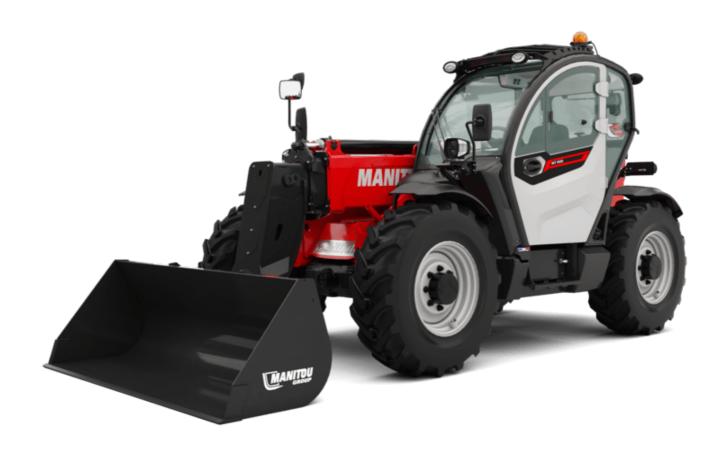

# MT 935 75D ST5

|                                                | MT 935 75D ST5 Created on November 24, 2024 at 2:22 AM U |
|------------------------------------------------|----------------------------------------------------------|
| Capacities                                     | Metric                                                   |
| Max. capacity                                  | 3500 kg                                                  |
| Max. lifting height                            | 9 m                                                      |
| Max. outreach                                  | 6.40 m                                                   |
| Breakout force with bucket                     | 7180 daN                                                 |
| Weight and dimensions                          |                                                          |
| Overall length to carriage                     | l11 4.70 m                                               |
| Length to face of forks                        | 12 4.78 m                                                |
| Overall length (with forks)                    | 11 5.98 m                                                |
| Overall width                                  | b1 2.27 m                                                |
| Overall height                                 | h17 2.48 m                                               |
| Wheelbase                                      | y 2.80 m                                                 |
| Ground clearance                               | m4 0.42 m                                                |
|                                                |                                                          |
| Overall cab width                              | b4 0.95 m                                                |
| Tilt-up angle                                  | a4 13°                                                   |
| Tilt-down angle                                | a5 114°                                                  |
| External turning radius                        | Wa3 3.77 m                                               |
| External turning radius (over tyres)           | Wa1 3.78 m                                               |
| Unladen weight (with forks)                    | 7480 kg                                                  |
| Overall weight                                 | 7480 kg                                                  |
| Tires type                                     | Pneumatic                                                |
| Standard tires                                 | Alliance 400/80 - 24 - 162A8                             |
| Forks length / width / section                 | I / e / s 1200 mm x 100 mm x 50 mm                       |
| Performances                                   |                                                          |
| Lifting                                        | 7.20 s                                                   |
| Lowering                                       | 4.70 s                                                   |
| Extension                                      | 11 s                                                     |
| Retraction                                     | 7 s                                                      |
| Crowd                                          | 3 s                                                      |
| Dump                                           | 3.40 s                                                   |
| Engine                                         |                                                          |
| Engine brand                                   | Deutz                                                    |
| Engine norm                                    | Stage V / Tier 4 Final                                   |
| Engine model                                   | TCD 2.9I 2501-7118                                       |
| Number of cylinders / Capacity of cylinders    | 4 - 2924 cm³                                             |
| I.C. Engine power rating - Power               | 75 Hp / 55.40 kW                                         |
| Max. torque / Engine rotation                  | 375 Nm @ 1400 rpm                                        |
| Drawbar pull (Laden)                           | 7220 daN                                                 |
|                                                | Yes                                                      |
| HVO validated (according to EN 15940 standard) | tes                                                      |
| Electric circuit                               | 440.41                                                   |
| 12V Battery capacity                           | 110 Ah                                                   |
| Transmission                                   |                                                          |
| Transmission type                              | Torque converter                                         |
| Number of gears (forward / reverse)            | 4/4                                                      |
| Max. travel speed                              | 24.70 km/h                                               |
| Parking brake                                  | Automatic parking brake                                  |
| Service brake                                  | Hydraulic servo brake                                    |
| Hydraulics                                     |                                                          |
| Hydraulic pump type                            | Axial piston                                             |
| Hydraulic flow / Pressure                      | 110 l/min-270 bar                                        |
| Tank capacities                                |                                                          |
| Engine oil                                     | 8.50 I                                                   |
| Hydraulic oil                                  | 145                                                      |
| Fuel tank                                      | 103 I                                                    |
| Noise and vibration                            |                                                          |
| Noise at driving position (LpA)                | 77 dB                                                    |
|                                                | 104 dB                                                   |
| Noise to environment (LwA)                     |                                                          |
| Vibration on hands/arms                        | < 2.50 m/s <sup>2</sup>                                  |
| Miscellaneous                                  |                                                          |
| Steering wheels (front / rear)                 | 2/2                                                      |
| Drive wheels (front / rear)                    | 2/2                                                      |
| Safety / Safety cab homologation               | Standard EN 15000 / Cabin ROPS - FOPS level 2            |
| Controls                                       | JSM                                                      |