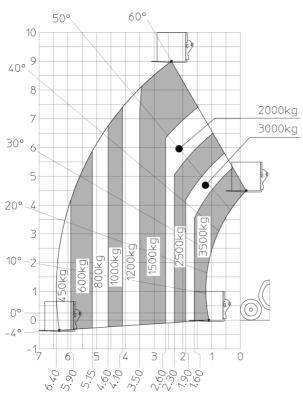

|
| Vibration on hands/arms                        | < 2.50 m/s <sup>2</sup>                                  |
| Miscellaneous                                  |                                                          |
| Steering wheels (front / rear)                 | 2/2                                                      |
| Drive wheels (front / rear)                    | 2/2                                                      |
| Safety / Safety cab homologation               | Standard EN 15000 / Cabin ROPS - FOPS level 2            |
| Controls                                       | JSM                                                      |

## MT 935 75D ST5 - Dimensional drawing







### MT 935 75D ST5 - Load chart

#### Machine on tires with forks Metric







#### **Head Office**

B.P. 249 - 430 rue de l'Aubinière 44150 Ancenis Cedex - France Tel: +33 (0)2 40 09 10 11 - Fax: +33 (0)2 40 09 10 97 www.manitou.com



This publication provides a description of the configuration versions and options for Manitou products, which may differ for equipment. The equipment presented in this brochure may be part of a series, as an option, or it may not be available, depending on the versions. Manitou reserves the right, at any time and without notice, to amend the specifications described and represented. The specifications provided do not bind the manufacturer. For more details, please contact your Manitou agent. This is not a contractually binding document. The presentation of the products is not contractually binding. List of specifications non-exh