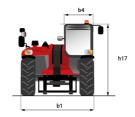

# MT 935 75D ST5

|                                                | MT 935 75D ST5 Created on November 24, 2024 at 2:22 AM U |
|------------------------------------------------|----------------------------------------------------------|
| Capacities                                     | Metric                                                   |
| Max. capacity                                  | 3500 kg                                                  |
| Max. lifting height                            | 9 m                                                      |
| Max. outreach                                  | 6.40 m                                                   |
| Breakout force with bucket                     | 7180 daN                                                 |
| Weight and dimensions                          |                                                          |
| Overall length to carriage                     | l11 4.70 m                                               |
| Length to face of forks                        | 12 4.78 m                                                |
| Overall length (with forks)                    | 11 5.98 m                                                |
| Overall width                                  | b1 2.27 m                                                |
| Overall height                                 | h17 2.48 m                                               |
| Wheelbase                                      | y 2.80 m                                                 |
| Ground clearance                               | m4 0.42 m                                                |
|                                                |                                                          |
| Overall cab width                              | b4 0.95 m                                                |
| Tilt-up angle                                  | a4 13°                                                   |
| Tilt-down angle                                | a5 114°                                                  |
| External turning radius                        | Wa3 3.77 m                                               |
| External turning radius (over tyres)           | Wa1 3.78 m                                               |
| Unladen weight (with forks)                    | 7480 kg                                                  |
| Overall weight                                 | 7480 kg                                                  |
| Tires type                                     | Pneumatic                                                |
| Standard tires                                 | Alliance 400/80 - 24 - 162A8                             |
| Forks length / width / section                 | I / e / s 1200 mm x 100 mm x 50 mm                       |
| Performances                                   |                                                          |
| Lifting                                        | 7.20 s                                                   |
| Lowering                                       | 4.70 s                                                   |
| Extension                                      | 11 s                                                     |
| Retraction                                     | 7 s                                                      |
| Crowd                                          | 3 s                                                      |
| Dump                                           | 3.40 s                                                   |
| Engine                                         |                                                          |
| Engine brand                                   | Deutz                                                    |
| Engine norm                                    | Stage V / Tier 4 Final                                   |
| Engine model                                   | TCD 2.9I 2501-7118                                       |
| Number of cylinders / Capacity of cylinders    | 4 - 2924 cm³                                             |
| I.C. Engine power rating - Power               | 75 Hp / 55.40 kW                                         |
| Max. torque / Engine rotation                  | 375 Nm @ 1400 rpm                                        |
| Drawbar pull (Laden)                           | 7220 daN                                                 |
|                                                | Yes                                                      |
| HVO validated (according to EN 15940 standard) | tes                                                      |
| Electric circuit                               | 440.41                                                   |
| 12V Battery capacity                           | 110 Ah                                                   |
| Transmission                                   |                                                          |
| Transmission type                              | Torque converter                                         |
| Number of gears (forward / reverse)            | 4/4                                                      |
| Max. travel speed                              | 24.70 km/h                                               |
| Parking brake                                  | Automatic parking brake                                  |
| Service brake                                  | Hydraulic servo brake                                    |
| Hydraulics                                     |                                                          |
| Hydraulic pump type                            | Axial piston                                             |
| Hydraulic flow / Pressure                      | 110 l/min-270 bar                                        |
| Tank capacities                                |                                                          |
| Engine oil                                     | 8.50 I                                                   |
| Hydraulic oil                                  | 145                                                      |
| Fuel tank                                      | 103 I                                                    |
| Noise and vibration                            |                                                          |
| Noise at driving position (LpA)                | 77 dB                                                    |
|                                                | 104 dB                                                   |
| Noise to environment (LwA)                     |                                                          |
| Vibration on hands/arms                        | < 2.50 m/s <sup>2</sup>                                  |
| Miscellaneous                                  |                                                          |
| Steering wheels (front / rear)                 | 2/2                                                      |
| Drive wheels (front / rear)                    | 2/2                                                      |
| Safety / Safety cab homologation               | Standard EN 15000 / Cabin ROPS - FOPS level 2            |
| Controls                                       | JSM                                                      |