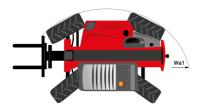

# MT 935 75D ST5

|                                                | MT 935 75D ST5 Created on November 24, 2024 at 2:22 AM U |
|------------------------------------------------|----------------------------------------------------------|
| Capacities                                     | Metric                                                   |
| Max. capacity                                  | 3500 kg                                                  |
| Max. lifting height                            | 9 m                                                      |
| Max. outreach                                  | 6.40 m                                                   |
| Breakout force with bucket                     | 7180 daN                                                 |
| Weight and dimensions                          |                                                          |
| Overall length to carriage                     | l11 4.70 m                                               |
| Length to face of forks                        | 12 4.78 m                                                |
| Overall length (with forks)                    | 11 5.98 m                                                |
| Overall width                                  | b1 2.27 m                                                |
| Overall height                                 | h17 2.48 m                                               |
| Wheelbase                                      | y 2.80 m                                                 |
| Ground clearance                               | m4 0.42 m                                                |
|                                                |                                                          |
| Overall cab width                              | b4 0.95 m                                                |
| Tilt-up angle                                  | a4 13°                                                   |
| Tilt-down angle                                | a5 114°                                                  |
| External turning radius                        | Wa3 3.77 m                                               |
| External turning radius (over tyres)           | Wa1 3.78 m                                               |
| Unladen weight (with forks)                    | 7480 kg                                                  |
| Overall weight                                 | 7480 kg                                                  |
| Tires type                                     | Pneumatic                                                |
| Standard tires                                 | Alliance 400/80 - 24 - 162A8                             |
| Forks length / width / section                 | I / e / s 1200 mm x 100 mm x 50 mm                       |
| Performances                                   |                                                          |
| Lifting                                        | 7.20 s                                                   |
| Lowering                                       | 4.70 s                                                   |
| Extension                                      | 11 s                                                     |
| Retraction                                     | 7 s                                                      |
| Crowd                                          | 3 s                                                      |
| Dump                                           | 3.40 s                                                   |
| Engine                                         |                                                          |
| Engine brand                                   | Deutz                                                    |
| Engine norm                                    | Stage V / Tier 4 Final                                   |
| Engine model                                   | TCD 2.9I 2501-7118                                       |
| Number of cylinders / Capacity of cylinders    | 4 - 2924 cm³                                             |
| I.C. Engine power rating - Power               | 75 Hp / 55.40 kW                                         |
| Max. torque / Engine rotation                  | 375 Nm @ 1400 rpm                                        |
| Drawbar pull (Laden)                           | 7220 daN                                                 |
|                                                | Yes                                                      |
| HVO validated (according to EN 15940 standard) | tes                                                      |
| Electric circuit                               | 440.41                                                   |
| 12V Battery capacity                           | 110 Ah                                                   |
| Transmission                                   |                                                          |
| Transmission type                              | Torque converter                                         |
| Number of gears (forward / reverse)            | 4/4                                                      |
| Max. travel speed                              | 24.70 km/h                                               |
| Parking brake                                  | Automatic parking brake                                  |
| Service brake                                  | Hydraulic servo brake                                    |
| Hydraulics                                     |                                                          |
| Hydraulic pump type                            | Axial piston                                             |
| Hydraulic flow / Pressure                      | 110 l/min-270 bar                                        |
| Tank capacities                                |                                                          |
| Engine oil                                     | 8.50 I                                                   |
| Hydraulic oil                                  | 145                                                      |
| Fuel tank                                      | 103 I                                                    |
| Noise and vibration                            |                                                          |
| Noise at driving position (LpA)                | 77 dB                                                    |
|                                                | 104 dB                                                   |
| Noise to environment (LwA)                     |                                                          |
| Vibration on hands/arms                        | < 2.50 m/s <sup>2</sup>                                  |
| Miscellaneous                                  |                                                          |
| Steering wheels (front / rear)                 | 2/2                                                      |
| Drive wheels (front / rear)                    | 2/2                                                      |
| Safety / Safety cab homologation               | Standard EN 15000 / Cabin ROPS - FOPS level 2            |
| Controls                                       | JSM                                                      |