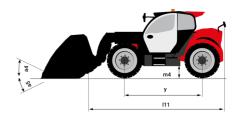

# MT 935 75D ST5

|                                                | MT 935 75D ST5 Created on November 24, 2024 at 2:22 AM U |
|------------------------------------------------|----------------------------------------------------------|
| Capacities                                     | Metric                                                   |
| Max. capacity                                  | 3500 kg                                                  |
| Max. lifting height                            | 9 m                                                      |
| Max. outreach                                  | 6.40 m                                                   |
| Breakout force with bucket                     | 7180 daN                                                 |
| Weight and dimensions                          |                                                          |
| Overall length to carriage                     | l11 4.70 m                                               |
| Length to face of forks                        | 12 4.78 m                                                |
| Overall length (with forks)                    | 11 5.98 m                                                |
| Overall width                                  | b1 2.27 m                                                |
| Overall height                                 | h17 2.48 m                                               |
| Wheelbase                                      | y 2.80 m                                                 |
| Ground clearance                               | m4 0.42 m                                                |
|                                                |                                                          |
| Overall cab width                              | b4 0.95 m                                                |
| Tilt-up angle                                  | a4 13°                                                   |
| Tilt-down angle                                | a5 114°                                                  |
| External turning radius                        | Wa3 3.77 m                                               |
| External turning radius (over tyres)           | Wa1 3.78 m                                               |
| Unladen weight (with forks)                    | 7480 kg                                                  |
| Overall weight                                 | 7480 kg                                                  |
| Tires type                                     | Pneumatic                                                |
| Standard tires                                 | Alliance 400/80 - 24 - 162A8                             |
| Forks length / width / section                 | I / e / s 1200 mm x 100 mm x 50 mm                       |
| Performances                                   |                                                          |
| Lifting                                        | 7.20 s                                                   |
| Lowering                                       | 4.70 s                                                   |
| Extension                                      | 11 s                                                     |
| Retraction                                     | 7 s                                                      |
| Crowd                                          | 3 s                                                      |
| Dump                                           | 3.40 s                                                   |
| Engine                                         |                                                          |
| Engine brand                                   | Deutz                                                    |
| Engine norm                                    | Stage V / Tier 4 Final                                   |
| Engine model                                   | TCD 2.9I 2501-7118                                       |
| Number of cylinders / Capacity of cylinders    | 4 - 2924 cm³                                             |
| I.C. Engine power rating - Power               | 75 Hp / 55.40 kW                                         |
| Max. torque / Engine rotation                  | 375 Nm @ 1400 rpm                                        |
| Drawbar pull (Laden)                           | 7220 daN                                                 |
|                                                | Yes                                                      |
| HVO validated (according to EN 15940 standard) | tes                                                      |
| Electric circuit                               | 440.41                                                   |
| 12V Battery capacity                           | 110 Ah                                                   |
| Transmission                                   |                                                          |
| Transmission type                              | Torque converter                                         |
| Number of gears (forward / reverse)            | 4/4                                                      |
| Max. travel speed                              | 24.70 km/h                                               |
| Parking brake                                  | Automatic parking brake                                  |
| Service brake                                  | Hydraulic servo brake                                    |
| Hydraulics                                     |                                                          |
| Hydraulic pump type                            | Axial piston                                             |
| Hydraulic flow / Pressure                      | 110 l/min-270 bar                                        |
| Tank capacities                                |                                                          |
| Engine oil                                     | 8.50 I                                                   |
| Hydraulic oil                                  | 145                                                      |
| Fuel tank                                      | 103 I                                                    |
| Noise and vibration                            |                                                          |
| Noise at driving position (LpA)                | 77 dB                                                    |
|                                                | 104 dB                                                   |
| Noise to environment (LwA)                     |                                                          |
| Vibration on hands/arms                        | < 2.50 m/s <sup>2</sup>                                  |
| Miscellaneous                                  |                                                          |
| Steering wheels (front / rear)                 | 2/2                                                      |
| Drive wheels (front / rear)                    | 2/2                                                      |
| Safety / Safety cab homologation               | Standard EN 15000 / Cabin ROPS - FOPS level 2            |
| Controls                                       | JSM                                                      |

## MT 935 75D ST5 - Dimensional drawing