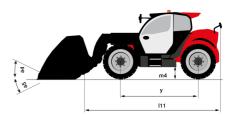

| JSM                                | 2. 0.01012  |

## MT 935 75D ST5 - Dimensional drawing







### MT 935 75D ST5 - Load chart

#### Machine on tires with forks Metric







#### **Head Office**

B.P. 249 - 430 rue de l'Aubinière 44150 Ancenis Cedex - France Tel: +33 (0)2 40 09 10 11 - Fax: +33 (0)2 40 09 10 97 www.manitou.com



This publication provides a description of the configuration versions and options for Manitou products, which may differ for equipment. The equipment presented in this brochure may be part of a series, as an option, or it may not be available, depending on the versions. Manitou reserves the right, at any time and without notice, to amend the specifications described and represented. The specifications provided do not bind the manufacturer. For more details, please contact your Manitou agent. This is not a contractually binding document. The presentation