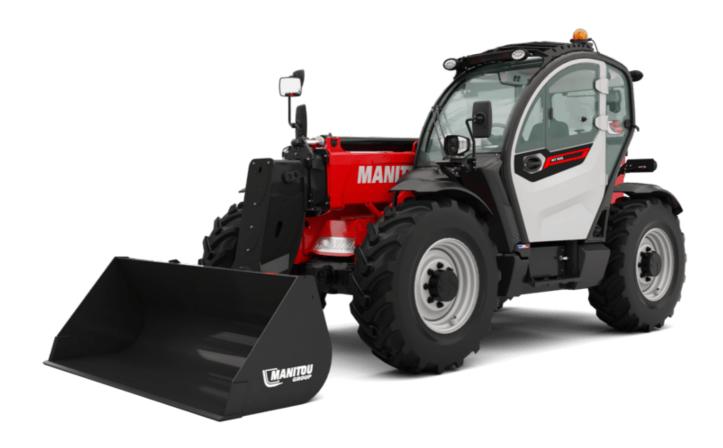

Technical sheet:

# MT 935 75D ST5





| Capacities