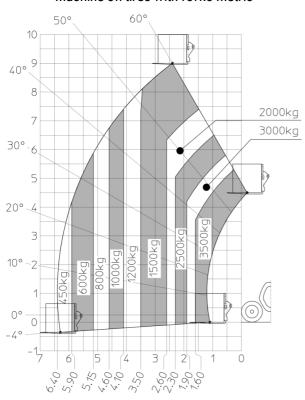

| JSM                                | 2. 0.01012  |

## MT 935 75D ST5 - Dimensional drawing







### MT 935 75D ST5 - Load chart

#### Machine on tires with forks Metric







#### **Head Office**

B.P. 249 - 430 rue de l'Aubinière 44150 Ancenis Cedex - France Tel: +33 (0)2 40 09 10 11 - Fax: +33 (0)2 40 09 10 97 www.manitou.com



This publication provides a description of the configuration versions and options for Manitou products, which may differ for equipment. The equipment presented in this brochure may be part of a series, as an option, or it may not be available, depending on the versions. Manitou reserves the right, at any time and without notice, to amend the specifications described and represented. The specifications provided do not bind the manufacturer. For more details, please contact your Manitou agent. This is not a contractually binding document. The presentation of the products is not contractually binding. List of specifications non-exh