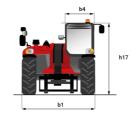

| JSM                                | 2. 0.01012  |

## MT 935 75D ST5 - Dimensional drawing







### MT 935 75D ST5 - Load chart

#### Machine on tires with forks Metric







#### **Head Office**

B.P. 249 - 430 rue de l'Aubinière 44150 Ancenis Cedex - France Tel: +33 (0)2 40 09 10 11 - Fax: +33 (0)2 40 09 10 97 www.manitou.com



This publication provides a description of the configuration versions and options for Manitou products, which may differ for equipment. The equipment presented in this brochure may be part of a series, as an option, or it may not be available, depending on the versions. Manitou reserves the right, at any time and without notice, to amend the specifications described and represented. The specifications provided do not bind the manufacturer. For more details, please contact your Manitou agent. This is not a contractually binding document. The presentatio