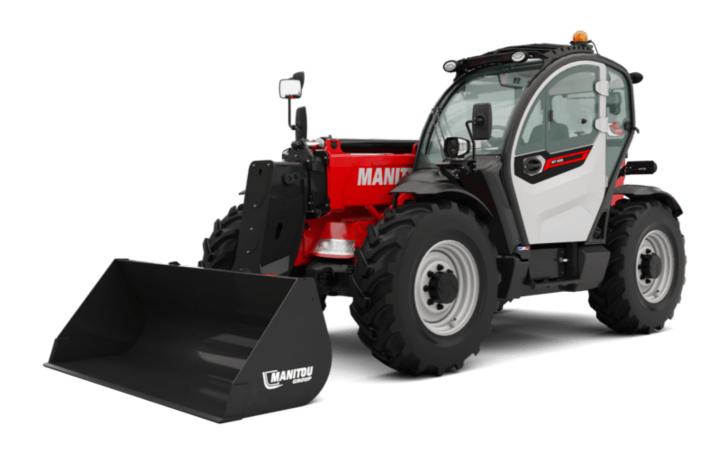

Technical sheet:

# MT 935 75D ST5

|                                                                  | MT 935 75D ST5 Created on August 2, 2025 at 1:22 AM U |
|------------------------------------------------------------------|-------------------------------------------------------|
| Capacities                                                       | Metric                                                |
| Max. capacity                                                    | 3500 kg                                               |
| Max. lifting height                                              | 9 m                                                   |
| Maximum outreach                                                 | 6.40 m                                                |
| Breakout force with bucket                                       | 7180 daN                                              |
| Weight and dimensions                                            |                                                       |
| Overall length to carriage                                       | l11 4.70 m                                            |
| Length to face of forks                                          | 12 4.78 m                                             |
| Overall length (with forks)                                      | l1 5.98 m                                             |
| Overall width                                                    | b1 2.27 m                                             |
| Overall height                                                   | h17 2.48 m                                            |
| Wheelbase                                                        | y 2.80 m                                              |
| Ground clearance                                                 | m4 0.42 m                                             |
| Overall cab width                                                | b4 0.95 m                                             |
| Tilt-up angle                                                    | a4 13 °                                               |
| Tilt-down angle                                                  | a5 114°                                               |
| External turning radius                                          | Wa3 3.77 m                                            |
| External turning radius (over tyres)                             | Wa1 3.78 m                                            |
|                                                                  |                                                       |
| Unladen weight (with forks)                                      | 7480 kg                                               |
| Overall weight                                                   | 7480 kg                                               |
| Tires type                                                       | Inflatable                                            |
| Standard tires                                                   | Alliance 400/80 - 24 - 162A8                          |
| Forks length / width / section                                   | I / e / s 1200 mm x 100 mm x 50 mm                    |
| Performances                                                     |                                                       |
| Lifting                                                          | 7.20 s                                                |
| Lowering                                                         | 4.70 s                                                |
| Extension                                                        | 11 s                                                  |
| Retraction                                                       | 7 s                                                   |
| Crowd                                                            | 3 s                                                   |
| Dump                                                             | 3.40 s                                                |
| Engine                                                           |                                                       |
| Engine brand                                                     | Deutz                                                 |
| Engine norm                                                      | Stage V / Tier 4 Final                                |
| Engine model                                                     | TCD 2.9I 2501-7118                                    |
| Number of cylinders / Capacity of cylinders                      | 4 - 2924 cm³                                          |
| I.C. Engine power rating - Power                                 | 75 Hp / 55.40 kW                                      |
| Max. torque / Engine rotation                                    | 375 Nm @ 1400 rpm                                     |
| Drawbar pull (Laden)                                             | 7220 daN                                              |
| HVO validated (according to EN 15940 standard)                   | Yes                                                   |
| Electric circuit                                                 |                                                       |
| 12V Battery capacity                                             | 110 Ah                                                |
| Transmission                                                     |                                                       |
| Transmission type                                                | Torque converter                                      |
| Number of gears (forward / reverse)                              | 4 / 4                                                 |
| Max. travel speed                                                | 24.70 km/h                                            |
| Max. travel speed (may vary according to applicable regulations) | 24.70 km/h                                            |
|                                                                  |                                                       |
| Parking brake                                                    | Automatic parking brake                               |
| Service brake                                                    | Hydraulic servo brake                                 |
| Hydraulics                                                       |                                                       |
| Hydraulic pump type                                              | Axial piston                                          |
| Hydraulic flow / Pressure                                        | 110 l/min-270 bar                                     |
| Tank capacities                                                  |                                                       |
| Engine oil                                                       | 8.50 I                                                |
| Hydraulic oil                                                    | 145 l                                                 |
| Fuel tank                                                        | 103 l                                                 |
| Noise and vibration                                              |                                                       |
| Noise at driving position (LpA)                                  | 77 dB                                                 |
| Noise to environment (LwA)                                       | 104 dB                                                |
| Vibration on hands/arms                                          | < 2.50 m/s²                                           |
| Miscellaneous                                                    |                                                       |
| Steering wheels (front / rear)                                   | 2/2                                                   |
| Drive wheels (front / rear)                                      | 2/2                                                   |
|                                                                  |                                                       |
| Safety / Cab certification                                       | Standard EN 15000 / Cabin ROPS - FOPS level 2         |