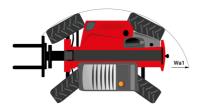

# MT 935 75D ST5

|                                                                  | MT 935 75D ST5 Created on August 2, 2025 at 1:22 AM U |
|------------------------------------------------------------------|-------------------------------------------------------|
| Capacities                                                       | Metric                                                |
| Max. capacity                                                    | 3500 kg                                               |
| Max. lifting height                                              | 9 m                                                   |
| Maximum outreach                                                 | 6.40 m                                                |
| Breakout force with bucket                                       | 7180 daN                                              |
| Weight and dimensions                                            |                                                       |
| Overall length to carriage                                       | l11 4.70 m                                            |
| Length to face of forks                                          | 12 4.78 m                                             |
| Overall length (with forks)                                      | l1 5.98 m                                             |
| Overall width                                                    | b1 2.27 m                                             |
| Overall height                                                   | h17 2.48 m                                            |
| Wheelbase                                                        | y 2.80 m                                              |
| Ground clearance                                                 | m4 0.42 m                                             |
| Overall cab width                                                | b4 0.95 m                                             |
| Tilt-up angle                                                    | a4 13 °                                               |
| Tilt-down angle                                                  | a5 114°                                               |
| External turning radius                                          | Wa3 3.77 m                                            |
| External turning radius (over tyres)                             | Wa1 3.78 m                                            |
|                                                                  |                                                       |
| Unladen weight (with forks)                                      | 7480 kg                                               |
| Overall weight                                                   | 7480 kg                                               |
| Tires type                                                       | Inflatable                                            |
| Standard tires                                                   | Alliance 400/80 - 24 - 162A8                          |
| Forks length / width / section                                   | I / e / s 1200 mm x 100 mm x 50 mm                    |
| Performances                                                     |                                                       |
| Lifting                                                          | 7.20 s                                                |
| Lowering                                                         | 4.70 s                                                |
| Extension                                                        | 11 s                                                  |
| Retraction                                                       | 7 s                                                   |
| Crowd                                                            | 3 s                                                   |
| Dump                                                             | 3.40 s                                                |
| Engine                                                           |                                                       |
| Engine brand                                                     | Deutz                                                 |
| Engine norm                                                      | Stage V / Tier 4 Final                                |
| Engine model                                                     | TCD 2.9I 2501-7118                                    |
| Number of cylinders / Capacity of cylinders                      | 4 - 2924 cm³                                          |
| I.C. Engine power rating - Power                                 | 75 Hp / 55.40 kW                                      |
| Max. torque / Engine rotation                                    | 375 Nm @ 1400 rpm                                     |
| Drawbar pull (Laden)                                             | 7220 daN                                              |
| HVO validated (according to EN 15940 standard)                   | Yes                                                   |
| Electric circuit                                                 |                                                       |
| 12V Battery capacity                                             | 110 Ah                                                |
| Transmission                                                     |                                                       |
| Transmission type                                                | Torque converter                                      |
| Number of gears (forward / reverse)                              | 4 / 4                                                 |
| Max. travel speed                                                | 24.70 km/h                                            |
| Max. travel speed (may vary according to applicable regulations) | 24.70 km/h                                            |
|                                                                  |                                                       |
| Parking brake                                                    | Automatic parking brake                               |
| Service brake                                                    | Hydraulic servo brake                                 |
| Hydraulics                                                       |                                                       |
| Hydraulic pump type                                              | Axial piston                                          |
| Hydraulic flow / Pressure                                        | 110 l/min-270 bar                                     |
| Tank capacities                                                  |                                                       |
| Engine oil                                                       | 8.50 I                                                |
| Hydraulic oil                                                    | 145 l                                                 |
| Fuel tank                                                        | 103 l                                                 |
| Noise and vibration                                              |                                                       |
| Noise at driving position (LpA)                                  | 77 dB                                                 |
| Noise to environment (LwA)                                       | 104 dB                                                |
| Vibration on hands/arms                                          | < 2.50 m/s²                                           |
| Miscellaneous                                                    |                                                       |
| Steering wheels (front / rear)                                   | 2/2                                                   |
| Drive wheels (front / rear)                                      | 2/2                                                   |
|                                                                  |                                                       |
| Safety / Cab certification                                       | Standard EN 15000 / Cabin ROPS - FOPS level 2         |

## MT 935 75D ST5 - Dimensional drawing