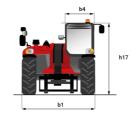

# MT 935 75D ST5

|                                                                  | MT 935 75D ST5 Created on August 2, 2025 at 1:22 AM U |
|------------------------------------------------------------------|-------------------------------------------------------|
| Capacities                                                       | Metric                                                |
| Max. capacity                                                    | 3500 kg                                               |
| Max. lifting height                                              | 9 m                                                   |
| Maximum outreach                                                 | 6.40 m                                                |
| Breakout force with bucket                                       | 7180 daN                                              |
| Weight and dimensions                                            |                                                       |
| Overall length to carriage                                       | l11 4.70 m                                            |
| Length to face of forks                                          | 12 4.78 m                                             |
| Overall length (with forks)                                      | l1 5.98 m                                             |
| Overall width                                                    | b1 2.27 m                                             |
| Overall height                                                   | h17 2.48 m                                            |
| Wheelbase                                                        | y 2.80 m                                              |
| Ground clearance                                                 | m4 0.42 m                                             |
| Overall cab width                                                | b4 0.95 m                                             |
| Tilt-up angle                                                    | a4 13 °                                               |
| Tilt-down angle                                                  | a5 114°                                               |
| External turning radius                                          | Wa3 3.77 m                                            |
| External turning radius (over tyres)                             | Wa1 3.78 m                                            |
|                                                                  |                                                       |
| Unladen weight (with forks)                                      | 7480 kg                                               |
| Overall weight                                                   | 7480 kg                                               |
| Tires type                                                       | Inflatable                                            |
| Standard tires                                                   | Alliance 400/80 - 24 - 162A8                          |
| Forks length / width / section                                   | I / e / s 1200 mm x 100 mm x 50 mm                    |
| Performances                                                     |                                                       |
| Lifting                                                          | 7.20 s                                                |
| Lowering                                                         | 4.70 s                                                |
| Extension                                                        | 11 s                                                  |
| Retraction                                                       | 7 s                                                   |
| Crowd                                                            | 3 s                                                   |
| Dump                                                             | 3.40 s                                                |
| Engine                                                           |                                                       |
| Engine brand                                                     | Deutz                                                 |
| Engine norm                                                      | Stage V / Tier 4 Final                                |
| Engine model                                                     | TCD 2.9I 2501-7118                                    |
| Number of cylinders / Capacity of cylinders                      | 4 - 2924 cm³                                          |
| I.C. Engine power rating - Power                                 | 75 Hp / 55.40 kW                                      |
| Max. torque / Engine rotation                                    | 375 Nm @ 1400 rpm                                     |
| Drawbar pull (Laden)                                             | 7220 daN                                              |
| HVO validated (according to EN 15940 standard)                   | Yes                                                   |
| Electric circuit                                                 |                                                       |
| 12V Battery capacity                                             | 110 Ah                                                |
| Transmission                                                     |                                                       |
| Transmission type                                                | Torque converter                                      |
| Number of gears (forward / reverse)                              | 4 / 4                                                 |
| Max. travel speed                                                | 24.70 km/h                                            |
| Max. travel speed (may vary according to applicable regulations) | 24.70 km/h                                            |
|                                                                  |                                                       |
| Parking brake                                                    | Automatic parking brake                               |
| Service brake                                                    | Hydraulic servo brake                                 |
| Hydraulics                                                       |                                                       |
| Hydraulic pump type                                              | Axial piston                                          |
| Hydraulic flow / Pressure                                        | 110 l/min-270 bar                                     |
| Tank capacities                                                  |                                                       |
| Engine oil                                                       | 8.50 I                                                |
| Hydraulic oil                                                    | 145 l                                                 |
| Fuel tank                                                        | 103 l                                                 |
| Noise and vibration                                              |                                                       |
| Noise at driving position (LpA)                                  | 77 dB                                                 |
| Noise to environment (LwA)                                       | 104 dB                                                |
| Vibration on hands/arms                                          | < 2.50 m/s²                                           |
| Miscellaneous                                                    |                                                       |
| Steering wheels (front / rear)                                   | 2/2                                                   |
| Drive wheels (front / rear)                                      | 2/2                                                   |
|                                                                  |                                                       |
| Safety / Cab certification                                       | Standard EN 15000 / Cabin ROPS - FOPS level 2         |

## MT 935 75D ST5 - Dimensional drawing