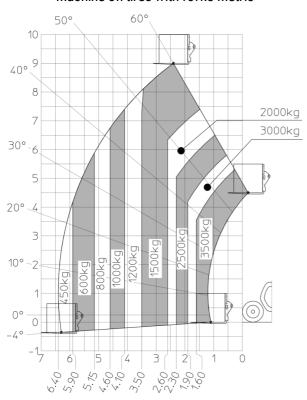

.50 m/s²                                           |
| Miscellaneous                                                    |                                                       |
| Steering wheels (front / rear)                                   | 2/2                                                   |
| Drive wheels (front / rear)                                      | 2/2                                                   |
|                                                                  |                                                       |
| Safety / Cab certification                                       | Standard EN 15000 / Cabin ROPS - FOPS level 2         |

## MT 935 75D ST5 - Dimensional drawing







### MT 935 75D ST5 - Load chart

#### Machine on tires with forks Metric







#### **Head Office**

B.P. 249 - 430 rue de l'Aubinière 44150 Ancenis Cedex - France Tel: +33 (0)2 40 09 10 11 - Fax: +33 (0)2 40 09 10 97 www.manitou.com



This publication provides a description of the configuration versions and options for Manitou products, which may differ for equipment. The equipment presented in this brochure may be part of a series, as an option, or it may not be available, depending on the versions. Manitou reserves the right, at any time and without notice, to amend the specifications described and represented. The specifications provided do not bind the manufacturer. For more details, please contact your Manitou agent. This is not a contractually binding document. The presentation of the products is not contractually binding. List of specifications non-exh