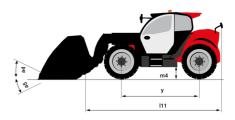

# MT 935 75D ST5

|                                                                  | MT 935 75D ST5 Created on August 2, 2025 at 1:22 AM U |
|------------------------------------------------------------------|-------------------------------------------------------|
| Capacities                                                       | Metric                                                |
| Max. capacity                                                    | 3500 kg                                               |
| Max. lifting height                                              | 9 m                                                   |
| Maximum outreach                                                 | 6.40 m                                                |
| Breakout force with bucket                                       | 7180 daN                                              |
| Weight and dimensions                                            |                                                       |
| Overall length to carriage                                       | l11 4.70 m                                            |
| Length to face of forks                                          | 12 4.78 m                                             |
| Overall length (with forks)                                      | l1 5.98 m                                             |
| Overall width                                                    | b1 2.27 m                                             |
| Overall height                                                   | h17 2.48 m                                            |
| Wheelbase                                                        | y 2.80 m                                              |
| Ground clearance                                                 | m4 0.42 m                                             |
| Overall cab width                                                | b4 0.95 m                                             |
| Tilt-up angle                                                    | a4 13 °                                               |
| Tilt-down angle                                                  | a5 114°                                               |
| External turning radius                                          | Wa3 3.77 m                                            |
| External turning radius (over tyres)                             | Wa1 3.78 m                                            |
|                                                                  |                                                       |
| Unladen weight (with forks)                                      | 7480 kg                                               |
| Overall weight                                                   | 7480 kg                                               |
| Tires type                                                       | Inflatable                                            |
| Standard tires                                                   | Alliance 400/80 - 24 - 162A8                          |
| Forks length / width / section                                   | I / e / s 1200 mm x 100 mm x 50 mm                    |
| Performances                                                     |                                                       |
| Lifting                                                          | 7.20 s                                                |
| Lowering                                                         | 4.70 s                                                |
| Extension                                                        | 11 s                                                  |
| Retraction                                                       | 7 s                                                   |
| Crowd                                                            | 3 s                                                   |
| Dump                                                             | 3.40 s                                                |
| Engine                                                           |                                                       |
| Engine brand                                                     | Deutz                                                 |
| Engine norm                                                      | Stage V / Tier 4 Final                                |
| Engine model                                                     | TCD 2.9I 2501-7118                                    |
| Number of cylinders / Capacity of cylinders                      | 4 - 2924 cm³                                          |
| I.C. Engine power rating - Power                                 | 75 Hp / 55.40 kW                                      |
| Max. torque / Engine rotation                                    | 375 Nm @ 1400 rpm                                     |
| Drawbar pull (Laden)                                             | 7220 daN                                              |
| HVO validated (according to EN 15940 standard)                   | Yes                                                   |
| Electric circuit                                                 |                                                       |
| 12V Battery capacity                                             | 110 Ah                                                |
| Transmission                                                     |                                                       |
| Transmission type                                                | Torque converter                                      |
| Number of gears (forward / reverse)                              | 4 / 4                                                 |
| Max. travel speed                                                | 24.70 km/h                                            |
| Max. travel speed (may vary according to applicable regulations) | 24.70 km/h                                            |
|                                                                  |                                                       |
| Parking brake                                                    | Automatic parking brake                               |
| Service brake                                                    | Hydraulic servo brake                                 |
| Hydraulics                                                       |                                                       |
| Hydraulic pump type                                              | Axial piston                                          |
| Hydraulic flow / Pressure                                        | 110 l/min-270 bar                                     |
| Tank capacities                                                  |                                                       |
| Engine oil                                                       | 8.50 I                                                |
| Hydraulic oil                                                    | 145 l                                                 |
| Fuel tank                                                        | 103 l                                                 |
| Noise and vibration                                              |                                                       |
| Noise at driving position (LpA)                                  | 77 dB                                                 |
| Noise to environment (LwA)                                       | 104 dB                                                |
| Vibration on hands/arms                                          | < 2.50 m/s²                                           |
| Miscellaneous                                                    |                                                       |
| Steering wheels (front / rear)                                   | 2/2                                                   |
| Drive wheels (front / rear)                                      | 2/2                                                   |
|                                                                  |                                                       |
| Safety / Cab certification                                       | Standard EN 15000 / Cabin ROPS - FOPS level 2         |

## MT 935 75D ST5 - Dimensional drawing