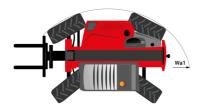

# MT 935 75D ST5

|                                                                  | MT 935 75D ST5 Created on August 10, 2025 at 1:01 PM U1 |
|------------------------------------------------------------------|---------------------------------------------------------|
| Capacities                                                       | Metric                                                  |
| Max. capacity                                                    | 3500 kg                                                 |
| Max. lifting height                                              | 9 m                                                     |
| Maximum outreach                                                 | 6.40 m                                                  |
| Breakout force with bucket                                       | 7180 daN                                                |
| Weight and dimensions                                            |                                                         |
| Overall length to carriage                                       | l11 4.70 m                                              |
| Length to face of forks                                          | l2 4.78 m                                               |
| Overall length (with forks)                                      | I1 5.98 m                                               |
| Overall width                                                    | b1 2.27 m                                               |
| Overall height                                                   | h17 2.48 m                                              |
| Wheelbase                                                        | y 2.80 m                                                |
| Ground clearance                                                 | m4 0.42 m                                               |
| Overall cab width                                                | b4 0.95 m                                               |
| Tilt-up angle                                                    | a4 13 °                                                 |
| Tilt-down angle                                                  | a5 114 °                                                |
| External turning radius                                          | Wa3 3.77 m                                              |
| External turning radius (over tyres)                             | Wa1 3.78 m                                              |
|                                                                  |                                                         |
| Unladen weight (with forks)                                      | 7480 kg                                                 |
| Overall weight                                                   | 7480 kg                                                 |
| Tires type                                                       | Inflatable                                              |
| Standard tires                                                   | Alliance 400/80 - 24 - 162A8                            |
| Forks length / width / section                                   | I / e / s 1200 mm x 100 mm x 50 mm                      |
| Performances                                                     |                                                         |
| Lifting                                                          | 7.20 s                                                  |
| Lowering                                                         | 4.70 s                                                  |
| Extension                                                        | 11 s                                                    |
| Retraction                                                       | 7 s                                                     |
| Crowd                                                            | 3 s                                                     |
| Dump                                                             | 3.40 s                                                  |
| Engine                                                           |                                                         |
| Engine brand                                                     | Deutz                                                   |
| Engine norm                                                      | Stage V / Tier 4 Final                                  |
| Engine model                                                     | TCD 2.9I 2501-7118                                      |
| Number of cylinders / Capacity of cylinders                      | 4 - 2924 cm³                                            |
| I.C. Engine power rating - Power                                 | 75 Hp / 55.40 kW                                        |
| Max. torque / Engine rotation                                    | 375 Nm @ 1400 rpm                                       |
| Drawbar pull (Laden)                                             | 7220 daN                                                |
| HVO validated (according to EN 15940 standard)                   | Yes                                                     |
| Electric circuit                                                 |                                                         |
| 12V Battery capacity                                             | 110 Ah                                                  |
| Transmission                                                     | 1107111                                                 |
| Transmission type                                                | Torque converter                                        |
| Number of gears (forward / reverse)                              | 4 / 4                                                   |
|                                                                  |                                                         |
| Max. travel speed                                                | 24.70 km/h                                              |
| Max. travel speed (may vary according to applicable regulations) | 24.90 km/h                                              |
| Parking brake                                                    | Automatic parking brake                                 |
| Service brake                                                    | Hydraulic servo brake                                   |
| Hydraulics                                                       |                                                         |
| Hydraulic pump type                                              | Axial piston                                            |
| Hydraulic flow / Pressure                                        | 110 l/min-270 bar                                       |
| Tank capacities                                                  |                                                         |
| Engine oil                                                       | 8.50 l                                                  |
| Hydraulic oil                                                    | 145 I                                                   |
| Fuel tank                                                        | 103 l                                                   |
| Noise and vibration                                              |                                                         |
| Noise at driving position (LpA)                                  | 77 dB                                                   |
| Noise to environment (LwA)                                       | 104 dB                                                  |
| Vibration on hands/arms                                          | < 2.50 m/s²                                             |
| Miscellaneous                                                    |                                                         |
| Steering wheels (front / rear)                                   | 2/2                                                     |
| Drive wheels (front / rear)                                      | 2/2                                                     |
|                                                                  |                                                         |
| Safety / Cab certification                                       | Standard EN 15000 / Cabin ROPS - FOPS level 2           |