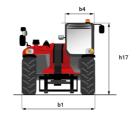

# MT 935 75D ST5

|                                                                  | MT 935 75D ST5 Created on August 10, 2025 at 1:01 PM U1 |
|------------------------------------------------------------------|---------------------------------------------------------|
| Capacities                                                       | Metric                                                  |
| Max. capacity                                                    | 3500 kg                                                 |
| Max. lifting height                                              | 9 m                                                     |
| Maximum outreach                                                 | 6.40 m                                                  |
| Breakout force with bucket                                       | 7180 daN                                                |
| Weight and dimensions                                            |                                                         |
| Overall length to carriage                                       | l11 4.70 m                                              |
| Length to face of forks                                          | l2 4.78 m                                               |
| Overall length (with forks)                                      | I1 5.98 m                                               |
| Overall width                                                    | b1 2.27 m                                               |
| Overall height                                                   | h17 2.48 m                                              |
| Wheelbase                                                        | y 2.80 m                                                |
| Ground clearance                                                 | m4 0.42 m                                               |
| Overall cab width                                                | b4 0.95 m                                               |
| Tilt-up angle                                                    | a4 13 °                                                 |
| Tilt-down angle                                                  | a5 114 °                                                |
| External turning radius                                          | Wa3 3.77 m                                              |
| External turning radius (over tyres)                             | Wa1 3.78 m                                              |
|                                                                  |                                                         |
| Unladen weight (with forks)                                      | 7480 kg                                                 |
| Overall weight                                                   | 7480 kg                                                 |
| Tires type                                                       | Inflatable                                              |
| Standard tires                                                   | Alliance 400/80 - 24 - 162A8                            |
| Forks length / width / section                                   | I / e / s 1200 mm x 100 mm x 50 mm                      |
| Performances                                                     |                                                         |
| Lifting                                                          | 7.20 s                                                  |
| Lowering                                                         | 4.70 s                                                  |
| Extension                                                        | 11 s                                                    |
| Retraction                                                       | 7 s                                                     |
| Crowd                                                            | 3 s                                                     |
| Dump                                                             | 3.40 s                                                  |
| Engine                                                           |                                                         |
| Engine brand                                                     | Deutz                                                   |
| Engine norm                                                      | Stage V / Tier 4 Final                                  |
| Engine model                                                     | TCD 2.9I 2501-7118                                      |
| Number of cylinders / Capacity of cylinders                      | 4 - 2924 cm³                                            |
| I.C. Engine power rating - Power                                 | 75 Hp / 55.40 kW                                        |
| Max. torque / Engine rotation                                    | 375 Nm @ 1400 rpm                                       |
| Drawbar pull (Laden)                                             | 7220 daN                                                |
| HVO validated (according to EN 15940 standard)                   | Yes                                                     |
| Electric circuit                                                 |                                                         |
| 12V Battery capacity                                             | 110 Ah                                                  |
| Transmission                                                     | 1107111                                                 |
| Transmission type                                                | Torque converter                                        |
| Number of gears (forward / reverse)                              | 4 / 4                                                   |
|                                                                  |                                                         |
| Max. travel speed                                                | 24.70 km/h                                              |
| Max. travel speed (may vary according to applicable regulations) | 24.90 km/h                                              |
| Parking brake                                                    | Automatic parking brake                                 |
| Service brake                                                    | Hydraulic servo brake                                   |
| Hydraulics                                                       |                                                         |
| Hydraulic pump type                                              | Axial piston                                            |
| Hydraulic flow / Pressure                                        | 110 l/min-270 bar                                       |
| Tank capacities                                                  |                                                         |
| Engine oil                                                       | 8.50 l                                                  |
| Hydraulic oil                                                    | 145 I                                                   |
| Fuel tank                                                        | 103 l                                                   |
| Noise and vibration                                              |                                                         |
| Noise at driving position (LpA)                                  | 77 dB                                                   |
| Noise to environment (LwA)                                       | 104 dB                                                  |
| Vibration on hands/arms                                          | < 2.50 m/s²                                             |
| Miscellaneous                                                    |                                                         |
| Steering wheels (front / rear)                                   | 2/2                                                     |
| Drive wheels (front / rear)                                      | 2/2                                                     |
|                                                                  |                                                         |
| Safety / Cab certification                                       | Standard EN 15000 / Cabin ROPS - FOPS level 2           |

## MT 935 75D ST5 - Dimensional drawing