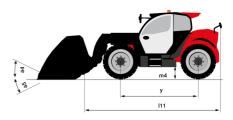

# MT 935 75D ST5

|                                                                  | MT 935 75D ST5 Created on August 10, 2025 at 1:01 PM U1 |
|------------------------------------------------------------------|---------------------------------------------------------|
| Capacities                                                       | Metric                                                  |
| Max. capacity                                                    | 3500 kg                                                 |
| Max. lifting height                                              | 9 m                                                     |
| Maximum outreach                                                 | 6.40 m                                                  |
| Breakout force with bucket                                       | 7180 daN                                                |
| Weight and dimensions                                            |                                                         |
| Overall length to carriage                                       | l11 4.70 m                                              |
| Length to face of forks                                          | l2 4.78 m                                               |
| Overall length (with forks)                                      | I1 5.98 m                                               |
| Overall width                                                    | b1 2.27 m                                               |
| Overall height                                                   | h17 2.48 m                                              |
| Wheelbase                                                        | y 2.80 m                                                |
| Ground clearance                                                 | m4 0.42 m                                               |
| Overall cab width                                                | b4 0.95 m                                               |
| Tilt-up angle                                                    | a4 13 °                                                 |
| Tilt-down angle                                                  | a5 114 °                                                |
| External turning radius                                          | Wa3 3.77 m                                              |
| External turning radius (over tyres)                             | Wa1 3.78 m                                              |
|                                                                  |                                                         |
| Unladen weight (with forks)                                      | 7480 kg                                                 |
| Overall weight                                                   | 7480 kg                                                 |
| Tires type                                                       | Inflatable                                              |
| Standard tires                                                   | Alliance 400/80 - 24 - 162A8                            |
| Forks length / width / section                                   | I / e / s 1200 mm x 100 mm x 50 mm                      |
| Performances                                                     |                                                         |
| Lifting                                                          | 7.20 s                                                  |
| Lowering                                                         | 4.70 s                                                  |
| Extension                                                        | 11 s                                                    |
| Retraction                                                       | 7 s                                                     |
| Crowd                                                            | 3 s                                                     |
| Dump                                                             | 3.40 s                                                  |
| Engine                                                           |                                                         |
| Engine brand                                                     | Deutz                                                   |
| Engine norm                                                      | Stage V / Tier 4 Final                                  |
| Engine model                                                     | TCD 2.9I 2501-7118                                      |
| Number of cylinders / Capacity of cylinders                      | 4 - 2924 cm³                                            |
| I.C. Engine power rating - Power                                 | 75 Hp / 55.40 kW                                        |
| Max. torque / Engine rotation                                    | 375 Nm @ 1400 rpm                                       |
| Drawbar pull (Laden)                                             | 7220 daN                                                |
| HVO validated (according to EN 15940 standard)                   | Yes                                                     |
| Electric circuit                                                 |                                                         |
| 12V Battery capacity                                             | 110 Ah                                                  |
| Transmission                                                     | 1107111                                                 |
| Transmission type                                                | Torque converter                                        |
| Number of gears (forward / reverse)                              | 4 / 4                                                   |
|                                                                  |                                                         |
| Max. travel speed                                                | 24.70 km/h                                              |
| Max. travel speed (may vary according to applicable regulations) | 24.90 km/h                                              |
| Parking brake                                                    | Automatic parking brake                                 |
| Service brake                                                    | Hydraulic servo brake                                   |
| Hydraulics                                                       |                                                         |
| Hydraulic pump type                                              | Axial piston                                            |
| Hydraulic flow / Pressure                                        | 110 l/min-270 bar                                       |
| Tank capacities                                                  |                                                         |
| Engine oil                                                       | 8.50 l                                                  |
| Hydraulic oil                                                    | 145 I                                                   |
| Fuel tank                                                        | 103 l                                                   |
| Noise and vibration                                              |                                                         |
| Noise at driving position (LpA)                                  | 77 dB                                                   |
| Noise to environment (LwA)                                       | 104 dB                                                  |
| Vibration on hands/arms                                          | < 2.50 m/s²                                             |
| Miscellaneous                                                    |                                                         |
| Steering wheels (front / rear)                                   | 2/2                                                     |
| Drive wheels (front / rear)                                      | 2/2                                                     |
|                                                                  |                                                         |
| Safety / Cab certification                                       | Standard EN 15000 / Cabin ROPS - FOPS level 2           |

### MT 935 75D ST5 - Load chart

#### Machine on tires with forks Metric