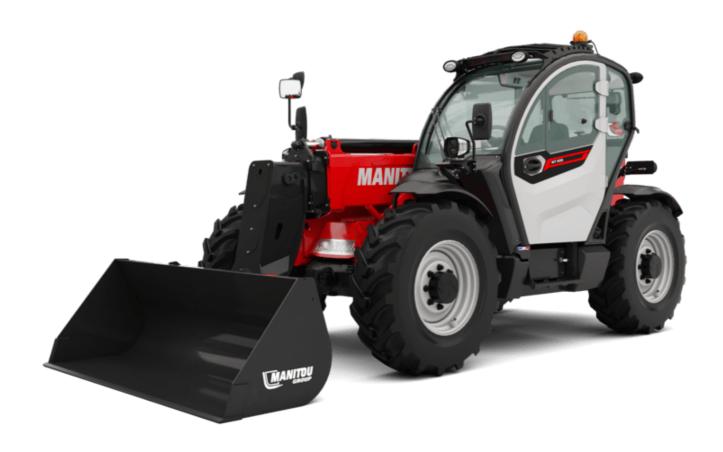

# MT 935 75D ST5

|                                                                  | MT 935 75D ST5 Created on August 10, 2025 at 1:01 PM U1 |
|------------------------------------------------------------------|---------------------------------------------------------|
| Capacities                                                       | Metric                                                  |
| Max. capacity                                                    | 3500 kg                                                 |
| Max. lifting height                                              | 9 m                                                     |
| Maximum outreach                                                 | 6.40 m                                                  |
| Breakout force with bucket                                       | 7180 daN                                                |
| Weight and dimensions                                            |                                                         |
| Overall length to carriage                                       | l11 4.70 m                                              |
| Length to face of forks                                          | l2 4.78 m                                               |
| Overall length (with forks)                                      | I1 5.98 m                                               |
| Overall width                                                    | b1 2.27 m                                               |
| Overall height                                                   | h17 2.48 m                                              |
| Wheelbase                                                        | y 2.80 m                                                |
| Ground clearance                                                 | m4 0.42 m                                               |
| Overall cab width                                                | b4 0.95 m                                               |
| Tilt-up angle                                                    | a4 13 °                                                 |
| Tilt-down angle                                                  | a5 114 °                                                |
| External turning radius                                          | Wa3 3.77 m                                              |
| External turning radius (over tyres)                             | Wa1 3.78 m                                              |
|                                                                  |                                                         |
| Unladen weight (with forks)                                      | 7480 kg                                                 |
| Overall weight                                                   | 7480 kg                                                 |
| Tires type                                                       | Inflatable                                              |
| Standard tires                                                   | Alliance 400/80 - 24 - 162A8                            |
| Forks length / width / section                                   | I / e / s 1200 mm x 100 mm x 50 mm                      |
| Performances                                                     |                                                         |
| Lifting                                                          | 7.20 s                                                  |
| Lowering                                                         | 4.70 s                                                  |
| Extension                                                        | 11 s                                                    |
| Retraction                                                       | 7 s                                                     |
| Crowd                                                            | 3 s                                                     |
| Dump                                                             | 3.40 s                                                  |
| Engine                                                           |                                                         |
| Engine brand                                                     | Deutz                                                   |
| Engine norm                                                      | Stage V / Tier 4 Final                                  |
| Engine model                                                     | TCD 2.9I 2501-7118                                      |
| Number of cylinders / Capacity of cylinders                      | 4 - 2924 cm³                                            |
| I.C. Engine power rating - Power                                 | 75 Hp / 55.40 kW                                        |
| Max. torque / Engine rotation                                    | 375 Nm @ 1400 rpm                                       |
| Drawbar pull (Laden)                                             | 7220 daN                                                |
| HVO validated (according to EN 15940 standard)                   | Yes                                                     |
| Electric circuit                                                 |                                                         |
| 12V Battery capacity                                             | 110 Ah                                                  |
| Transmission                                                     | 1107111                                                 |
| Transmission type                                                | Torque converter                                        |
| Number of gears (forward / reverse)                              | 4 / 4                                                   |
|                                                                  |                                                         |
| Max. travel speed                                                | 24.70 km/h                                              |
| Max. travel speed (may vary according to applicable regulations) | 24.90 km/h                                              |
| Parking brake                                                    | Automatic parking brake                                 |
| Service brake                                                    | Hydraulic servo brake                                   |
| Hydraulics                                                       |                                                         |
| Hydraulic pump type                                              | Axial piston                                            |
| Hydraulic flow / Pressure                                        | 110 l/min-270 bar                                       |
| Tank capacities                                                  |                                                         |
| Engine oil                                                       | 8.50 l                                                  |
| Hydraulic oil                                                    | 145 I                                                   |
| Fuel tank                                                        | 103 l                                                   |
| Noise and vibration                                              |                                                         |
| Noise at driving position (LpA)                                  | 77 dB                                                   |
| Noise to environment (LwA)                                       | 104 dB                                                  |
| Vibration on hands/arms                                          | < 2.50 m/s²                                             |
| Miscellaneous                                                    |                                                         |
| Steering wheels (front / rear)                                   | 2/2                                                     |
| Drive wheels (front / rear)                                      | 2/2                                                     |
|                                                                  |                                                         |
| Safety / Cab certification                                       | Standard EN 15000 / Cabin ROPS - FOPS level 2           |