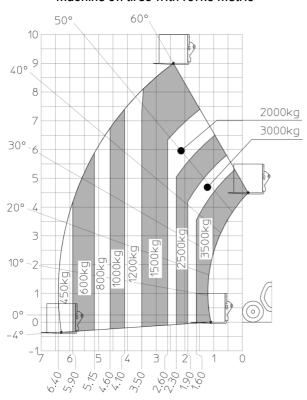

|
| Miscellaneous                                                    |                                                         |
| Steering wheels (front / rear)                                   | 2/2                                                     |
| Drive wheels (front / rear)                                      | 2/2                                                     |
|                                                                  |                                                         |
| Safety / Cab certification                                       | Standard EN 15000 / Cabin ROPS - FOPS level 2           |

## MT 935 75D ST5 - Dimensional drawing







### MT 935 75D ST5 - Load chart

#### Machine on tires with forks Metric







#### **Head Office**

B.P. 249 - 430 rue de l'Aubinière 44150 Ancenis Cedex - France Tel: +33 (0)2 40 09 10 11 - Fax: +33 (0)2 40 09 10 97 www.manitou.com



This publication provides a description of the configuration versions and options for Manitou products, which may differ for equipment. The equipment presented in this brochure may be part of a series, as an option, or it may not be available, depending on the versions. Manitou reserves the right, at any time and without notice, to amend the specifications described and represented. The specifications provided do not bind the manufacturer. For more details, please contact your Manitou agent. This is not a contractually binding document. The presentation of the products is not contractually binding. List of specifications non-exh