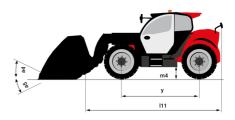

Vibration on hands/arms                                          | < 2.50 m/s <sup>2</sup>                                |
| Miscellaneous                                                    |                                                        |
| Steering wheels (front / rear)                                   | 2/2                                                    |
| Drive wheels (front / rear)                                      | 2/2                                                    |
| . ,                                                              |                                                        |
| Safety / Cab certification                                       | Standard EN 15000 / Cabin ROPS - FOPS level 2          |

## MT 935 75D ST5 - Dimensional drawing







### MT 935 75D ST5 - Load chart

#### Machine on tires with forks Metric







#### **Head Office**

B.P. 249 - 430 rue de l'Aubinière 44150 Ancenis Cedex - France Tel: +33 (0)2 40 09 10 11 - Fax: +33 (0)2 40 09 10 97 www.manitou.com



This publication provides a description of the configuration versions and options for Manitou products, which may differ for equipment. The equipment presented in this brochure may be part of a series, as an option, or it may not be available, depending on the versions. Manitou reserves the right, at any time and without notice, to amend the specifications described and represented. The specifications provided do not bind the manufacturer. For more details, please contact your Manitou agent. This is not a contractually binding document. The presentation