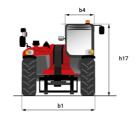

## MT 935 75D ST5 - Dimensional drawing

# MT 935 75D ST5

|                                                                  | MT 935 75D ST5 Created on August 23, 2025 at 4:08 AM U |
|------------------------------------------------------------------|--------------------------------------------------------|
| Capacities                                                       | Metric                                                 |
| Max. capacity                                                    | 3500 kg                                                |
| Max. lifting height                                              | 9 m                                                    |
| Maximum outreach                                                 | 6.40 m                                                 |
| Breakout force with bucket                                       | 7180 daN                                               |
| Weight and dimensions                                            |                                                        |
| Overall length to carriage                                       | l11 4.70 m                                             |
| Length to face of forks                                          | 12 4.78 m                                              |
| Overall length (with forks)                                      | l1 5.98 m                                              |
| Overall width                                                    | b1 2.27 m                                              |
| Overall height                                                   | h17 2.48 m                                             |
| Wheelbase                                                        | y 2.80 m                                               |
| Ground clearance                                                 | m4 0.42 m                                              |
| Overall cab width                                                | b4 0.95 m                                              |
| Tilt-up angle                                                    | a4 13 °                                                |
| Tilt-down angle                                                  | a5 114 °                                               |
| External turning radius                                          | Wa3 3.77 m                                             |
| External turning radius (over tyres)                             | Wa1 3.78 m                                             |
|                                                                  |                                                        |
| Unladen weight (with forks)                                      | 7480 kg                                                |
| Overall weight                                                   | 7480 kg                                                |
| Tires type                                                       | Inflatable                                             |
| Standard tires                                                   | Alliance 400/80 - 24 - 162A8                           |
| Forks length / width / section                                   | I / e / s 1200 mm x 100 mm x 50 mm                     |
| Performances                                                     |                                                        |
| Lifting                                                          | 7.20 s                                                 |
| Lowering                                                         | 4.70 s                                                 |
| Extension                                                        | 11 s                                                   |
| Retraction                                                       | 7 s                                                    |
| Crowd                                                            | 3 s                                                    |
| Dump                                                             | 3.40 s                                                 |
| Engine                                                           |                                                        |
| Engine brand                                                     | Deutz                                                  |
| Engine norm                                                      | Stage V / Tier 4 Final                                 |
| Engine model                                                     | TCD 2.9I 2501-7118                                     |
| Number of cylinders / Capacity of cylinders                      | 4 - 2924 cm³                                           |
| I.C. Engine power rating - Power                                 | 75 Hp / 55.40 kW                                       |
| Max. torque / Engine rotation                                    | 375 Nm @ 1400 rpm                                      |
| Drawbar pull (Laden)                                             | 7220 daN                                               |
| HVO validated (according to EN 15940 standard)                   | Yes                                                    |
| Electric circuit                                                 |                                                        |
| 12V Battery capacity                                             | 110 Ah                                                 |
| Transmission                                                     | 1107411                                                |
| Transmission type                                                | Torque converter                                       |
| Number of gears (forward / reverse)                              | 4 / 4                                                  |
|                                                                  | 4 / 4<br>24.70 km/h                                    |
| Max. travel speed                                                |                                                        |
| Max. travel speed (may vary according to applicable regulations) | 24.90 km/h                                             |
| Parking brake                                                    | Automatic parking brake                                |
| Service brake                                                    | Hydraulic servo brake                                  |
| Hydraulics                                                       |                                                        |
| Hydraulic pump type                                              | Axial piston                                           |
| Hydraulic flow / Pressure                                        | 110 l/min-270 bar                                      |
| Tank capacities                                                  |                                                        |
| Engine oil                                                       | 8.50                                                   |
| Hydraulic oil                                                    | 145                                                    |
| Fuel tank                                                        | 103 I                                                  |
| Noise and vibration                                              |                                                        |
| Noise at driving position (LpA)                                  | 77 dB                                                  |
| Noise to environment (LwA)                                       | 104 dB                                                 |
| Vibration on hands/arms                                          | < 2.50 m/s <sup>2</sup>                                |
| Miscellaneous                                                    |                                                        |
| Steering wheels (front / rear)                                   | 2/2                                                    |
| Drive wheels (front / rear)                                      | 2/2                                                    |
| . ,                                                              |                                                        |
| Safety / Cab certification                                       | Standard EN 15000 / Cabin ROPS - FOPS level 2          |