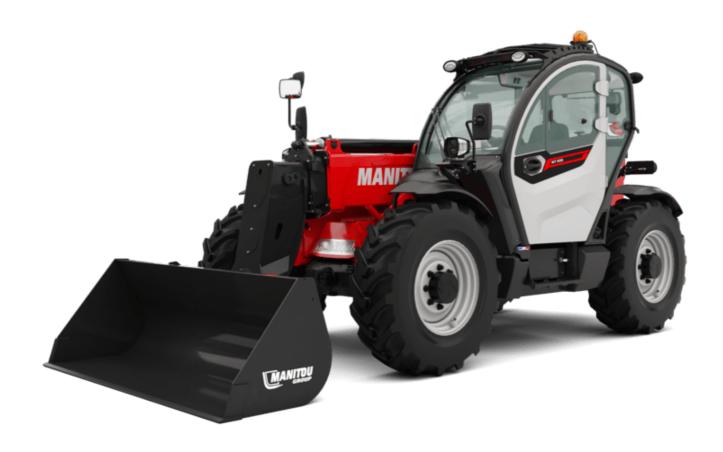

# MT 935 75D ST5

|                                                                  | MT 935 75D ST5 Created on August 23, 2025 at 4:08 AM U |
|------------------------------------------------------------------|--------------------------------------------------------|
| Capacities                                                       | Metric                                                 |
| Max. capacity                                                    | 3500 kg                                                |
| Max. lifting height                                              | 9 m                                                    |
| Maximum outreach                                                 | 6.40 m                                                 |
| Breakout force with bucket                                       | 7180 daN                                               |
| Weight and dimensions                                            |                                                        |
| Overall length to carriage                                       | l11 4.70 m                                             |
| Length to face of forks                                          | 12 4.78 m                                              |
| Overall length (with forks)                                      | l1 5.98 m                                              |
| Overall width                                                    | b1 2.27 m                                              |
| Overall height                                                   | h17 2.48 m                                             |
| Wheelbase                                                        | y 2.80 m                                               |
| Ground clearance                                                 | m4 0.42 m                                              |
| Overall cab width                                                | b4 0.95 m                                              |
| Tilt-up angle                                                    | a4 13 °                                                |
| Tilt-down angle                                                  | a5 114 °                                               |
| External turning radius                                          | Wa3 3.77 m                                             |
| External turning radius (over tyres)                             | Wa1 3.78 m                                             |
|                                                                  |                                                        |
| Unladen weight (with forks)                                      | 7480 kg                                                |
| Overall weight                                                   | 7480 kg                                                |
| Tires type                                                       | Inflatable                                             |
| Standard tires                                                   | Alliance 400/80 - 24 - 162A8                           |
| Forks length / width / section                                   | I / e / s 1200 mm x 100 mm x 50 mm                     |
| Performances                                                     |                                                        |
| Lifting                                                          | 7.20 s                                                 |
| Lowering                                                         | 4.70 s                                                 |
| Extension                                                        | 11 s                                                   |
| Retraction                                                       | 7 s                                                    |
| Crowd                                                            | 3 s                                                    |
| Dump                                                             | 3.40 s                                                 |
| Engine                                                           |                                                        |
| Engine brand                                                     | Deutz                                                  |
| Engine norm                                                      | Stage V / Tier 4 Final                                 |
| Engine model                                                     | TCD 2.9I 2501-7118                                     |
| Number of cylinders / Capacity of cylinders                      | 4 - 2924 cm³                                           |
| I.C. Engine power rating - Power                                 | 75 Hp / 55.40 kW                                       |
| Max. torque / Engine rotation                                    | 375 Nm @ 1400 rpm                                      |
| Drawbar pull (Laden)                                             | 7220 daN                                               |
| HVO validated (according to EN 15940 standard)                   | Yes                                                    |
| Electric circuit                                                 |                                                        |
| 12V Battery capacity                                             | 110 Ah                                                 |
| Transmission                                                     | 1107411                                                |
| Transmission type                                                | Torque converter                                       |
| Number of gears (forward / reverse)                              | 4 / 4                                                  |
|                                                                  | 4 / 4<br>24.70 km/h                                    |
| Max. travel speed                                                |                                                        |
| Max. travel speed (may vary according to applicable regulations) | 24.90 km/h                                             |
| Parking brake                                                    | Automatic parking brake                                |
| Service brake                                                    | Hydraulic servo brake                                  |
| Hydraulics                                                       |                                                        |
| Hydraulic pump type                                              | Axial piston                                           |
| Hydraulic flow / Pressure                                        | 110 l/min-270 bar                                      |
| Tank capacities                                                  |                                                        |
| Engine oil                                                       | 8.50                                                   |
| Hydraulic oil                                                    | 145                                                    |
| Fuel tank                                                        | 103 I                                                  |
| Noise and vibration                                              |                                                        |
| Noise at driving position (LpA)                                  | 77 dB                                                  |
| Noise to environment (LwA)                                       | 104 dB                                                 |
| Vibration on hands/arms                                          | < 2.50 m/s <sup>2</sup>                                |
| Miscellaneous                                                    |                                                        |
| Steering wheels (front / rear)                                   | 2/2                                                    |
| Drive wheels (front / rear)                                      | 2/2                                                    |
| . ,                                                              |                                                        |
| Safety / Cab certification                                       | Standard EN 15000 / Cabin ROPS - FOPS level 2          |