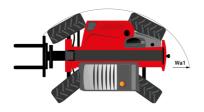

## MT 935 75D ST5 - Dimensional drawing

# MT 935 75D ST5

|                                                                  | MT 935 75D ST5 Created on August 23, 2025 at 4:08 AM U |
|------------------------------------------------------------------|--------------------------------------------------------|
| Capacities                                                       | Metric                                                 |
| Max. capacity                                                    | 3500 kg                                                |
| Max. lifting height                                              | 9 m                                                    |
| Maximum outreach                                                 | 6.40 m                                                 |
| Breakout force with bucket                                       | 7180 daN                                               |
| Weight and dimensions                                            |                                                        |
| Overall length to carriage                                       | l11 4.70 m                                             |
| Length to face of forks                                          | 12 4.78 m                                              |
| Overall length (with forks)                                      | l1 5.98 m                                              |
| Overall width                                                    | b1 2.27 m                                              |
| Overall height                                                   | h17 2.48 m                                             |
| Wheelbase                                                        | y 2.80 m                                               |
| Ground clearance                                                 | m4 0.42 m                                              |
| Overall cab width                                                | b4 0.95 m                                              |
| Tilt-up angle                                                    | a4 13 °                                                |
| Tilt-down angle                                                  | a5 114 °                                               |
| External turning radius                                          | Wa3 3.77 m                                             |
| External turning radius (over tyres)                             | Wa1 3.78 m                                             |
|                                                                  |                                                        |
| Unladen weight (with forks)                                      | 7480 kg                                                |
| Overall weight                                                   | 7480 kg                                                |
| Tires type                                                       | Inflatable                                             |
| Standard tires                                                   | Alliance 400/80 - 24 - 162A8                           |
| Forks length / width / section                                   | I / e / s 1200 mm x 100 mm x 50 mm                     |
| Performances                                                     |                                                        |
| Lifting                                                          | 7.20 s                                                 |
| Lowering                                                         | 4.70 s                                                 |
| Extension                                                        | 11 s                                                   |
| Retraction                                                       | 7 s                                                    |
| Crowd                                                            | 3 s                                                    |
| Dump                                                             | 3.40 s                                                 |
| Engine                                                           |                                                        |
| Engine brand                                                     | Deutz                                                  |
| Engine norm                                                      | Stage V / Tier 4 Final                                 |
| Engine model                                                     | TCD 2.9I 2501-7118                                     |
| Number of cylinders / Capacity of cylinders                      | 4 - 2924 cm³                                           |
| I.C. Engine power rating - Power                                 | 75 Hp / 55.40 kW                                       |
| Max. torque / Engine rotation                                    | 375 Nm @ 1400 rpm                                      |
| Drawbar pull (Laden)                                             | 7220 daN                                               |
| HVO validated (according to EN 15940 standard)                   | Yes                                                    |
| Electric circuit                                                 |                                                        |
| 12V Battery capacity                                             | 110 Ah                                                 |
| Transmission                                                     | 1107411                                                |
| Transmission type                                                | Torque converter                                       |
| Number of gears (forward / reverse)                              | 4 / 4                                                  |
|                                                                  | 4 / 4<br>24.70 km/h                                    |
| Max. travel speed                                                |                                                        |
| Max. travel speed (may vary according to applicable regulations) | 24.90 km/h                                             |
| Parking brake                                                    | Automatic parking brake                                |
| Service brake                                                    | Hydraulic servo brake                                  |
| Hydraulics                                                       |                                                        |
| Hydraulic pump type                                              | Axial piston                                           |
| Hydraulic flow / Pressure                                        | 110 l/min-270 bar                                      |
| Tank capacities                                                  |                                                        |
| Engine oil                                                       | 8.50                                                   |
| Hydraulic oil                                                    | 145                                                    |
| Fuel tank                                                        | 103 I                                                  |
| Noise and vibration                                              |                                                        |
| Noise at driving position (LpA)                                  | 77 dB                                                  |
| Noise to environment (LwA)                                       | 104 dB                                                 |
| Vibration on hands/arms                                          | < 2.50 m/s <sup>2</sup>                                |
| Miscellaneous                                                    |                                                        |
| Steering wheels (front / rear)                                   | 2/2                                                    |
| Drive wheels (front / rear)                                      | 2/2                                                    |
| . ,                                                              |                                                        |
| Safety / Cab certification                                       | Standard EN 15000 / Cabin ROPS - FOPS level 2          |