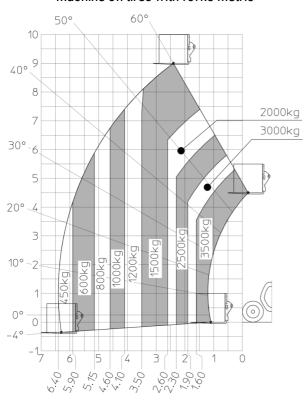

s <sup>2</sup>                                |
| Miscellaneous                                                    |                                                        |
| Steering wheels (front / rear)                                   | 2/2                                                    |
| Drive wheels (front / rear)                                      | 2/2                                                    |
| . ,                                                              |                                                        |
| Safety / Cab certification                                       | Standard EN 15000 / Cabin ROPS - FOPS level 2          |

## MT 935 75D ST5 - Dimensional drawing







### MT 935 75D ST5 - Load chart

#### Machine on tires with forks Metric







#### **Head Office**

B.P. 249 - 430 rue de l'Aubinière 44150 Ancenis Cedex - France Tel: +33 (0)2 40 09 10 11 - Fax: +33 (0)2 40 09 10 97 www.manitou.com



This publication provides a description of the configuration versions and options for Manitou products, which may differ for equipment. The equipment presented in this brochure may be part of a series, as an option, or it may not be available, depending on the versions. Manitou reserves the right, at any time and without notice, to amend the specifications described and represented. The specifications provided do not bind the manufacturer. For more details, please contact your Manitou agent. This is not a contractually binding document. The presentation of the products is not contractually binding. List of specifications non-exh