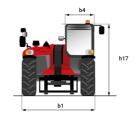

# MT 935 75D ST5

|                                                                  | MT 935 75D ST5 Created on August 1, 2025 at 6:04 PM U |
|------------------------------------------------------------------|-------------------------------------------------------|
| Capacities                                                       | Metric                                                |
| Max. capacity                                                    | 3500 kg                                               |
| Max. lifting height                                              | 9 m                                                   |
| Maximum outreach                                                 | 6.40 m                                                |
| Breakout force with bucket                                       | 7180 daN                                              |
| Weight and dimensions                                            |                                                       |
| Overall length to carriage                                       | l11 4.70 m                                            |
| Length to face of forks                                          | 12 4.78 m                                             |
| Overall length (with forks)                                      | l1 5.98 m                                             |
| Overall width                                                    | b1 2.27 m                                             |
| Overall height                                                   | h17 2.48 m                                            |
| Wheelbase                                                        | y 2.80 m                                              |
| Ground clearance                                                 | m4 0.42 m                                             |
| Overall cab width                                                | b4 0.95 m                                             |
| Tilt-up angle                                                    | a4 13 °                                               |
| Tilt-down angle                                                  | a5 114 °                                              |
| External turning radius                                          | Wa3 3.77 m                                            |
| External turning radius (over tyres)                             | Wa1 3.78 m                                            |
| Unladen weight (with forks)                                      | 7480 kg                                               |
|                                                                  |                                                       |
| Overall weight                                                   | 7480 kg<br>Inflatable                                 |
| Tires type                                                       |                                                       |
| Standard tires                                                   | Alliance 400/80 - 24 - 162A8                          |
| Forks length / width / section                                   | l / e / s 1200 mm x 100 mm x 50 mm                    |
| Performances                                                     |                                                       |
| Lifting                                                          | 7.20 s                                                |
| Lowering                                                         | 4.70 s                                                |
| Extension                                                        | 11 s                                                  |
| Retraction                                                       | 7 s                                                   |
| Crowd                                                            | 3 s                                                   |
| Dump                                                             | 3.40 s                                                |
| Engine                                                           |                                                       |
| Engine brand                                                     | Deutz                                                 |
| Engine norm                                                      | Stage V / Tier 4 Final                                |
| Engine model                                                     | TCD 2.9I 2501-7118                                    |
| Number of cylinders / Capacity of cylinders                      | 4 - 2924 cm³                                          |
| I.C. Engine power rating - Power                                 | 75 Hp / 55.40 kW                                      |
| Max. torque / Engine rotation                                    | 375 Nm @ 1400 rpm                                     |
| Drawbar pull (Laden)                                             | 7220 daN                                              |
| HVO validated (according to EN 15940 standard)                   | Yes                                                   |
| Electric circuit                                                 |                                                       |
| 12V Battery capacity                                             | 110 Ah                                                |
| Transmission                                                     |                                                       |
| Transmission type                                                | Torque converter                                      |
| Number of gears (forward / reverse)                              | 4 / 4                                                 |
| Max. travel speed                                                | 24.70 km/h                                            |
| Max. travel speed (may vary according to applicable regulations) | 24.70 km/h                                            |
|                                                                  |                                                       |
| Parking brake                                                    | Automatic parking brake                               |
| Service brake                                                    | Hydraulic servo brake                                 |
| Hydraulics                                                       |                                                       |
| Hydraulic pump type                                              | Axial piston                                          |
| Hydraulic flow / Pressure                                        | 110 l/min-270 bar                                     |
| Tank capacities                                                  |                                                       |
| Engine oil                                                       | 8.50 l                                                |
| Hydraulic oil                                                    | 145                                                   |
| Fuel tank                                                        | 103 l                                                 |
| Noise and vibration                                              |                                                       |
| Noise at driving position (LpA)                                  | 77 dB                                                 |
| Noise to environment (LwA)                                       | 104 dB                                                |
| Vibration on hands/arms                                          | < 2.50 m/s²                                           |
| Miscellaneous                                                    |                                                       |
| Steering wheels (front / rear)                                   | 2/2                                                   |
| Drive wheels (front / rear)                                      | 2/2                                                   |
| Safety / Cab certification                                       | Standard EN 15000 / Cabin ROPS - FOPS level 2         |
| ourcty / oub octaniousion                                        | Stalldard EN 15000 / Cabili Not 5 1 of 5 level 2      |