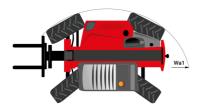

# MT 935 75D ST5

|                                                                  | MT 935 75D ST5 Created on August 1, 2025 at 6:04 PM U |
|------------------------------------------------------------------|-------------------------------------------------------|
| Capacities                                                       | Metric                                                |
| Max. capacity                                                    | 3500 kg                                               |
| Max. lifting height                                              | 9 m                                                   |
| Maximum outreach                                                 | 6.40 m                                                |
| Breakout force with bucket                                       | 7180 daN                                              |
| Weight and dimensions                                            |                                                       |
| Overall length to carriage                                       | l11 4.70 m                                            |
| Length to face of forks                                          | 12 4.78 m                                             |
| Overall length (with forks)                                      | l1 5.98 m                                             |
| Overall width                                                    | b1 2.27 m                                             |
| Overall height                                                   | h17 2.48 m                                            |
| Wheelbase                                                        | y 2.80 m                                              |
| Ground clearance                                                 | m4 0.42 m                                             |
| Overall cab width                                                | b4 0.95 m                                             |
| Tilt-up angle                                                    | a4 13 °                                               |
| Tilt-down angle                                                  | a5 114 °                                              |
| External turning radius                                          | Wa3 3.77 m                                            |
| External turning radius (over tyres)                             | Wa1 3.78 m                                            |
| Unladen weight (with forks)                                      | 7480 kg                                               |
|                                                                  |                                                       |
| Overall weight                                                   | 7480 kg<br>Inflatable                                 |
| Tires type                                                       |                                                       |
| Standard tires                                                   | Alliance 400/80 - 24 - 162A8                          |
| Forks length / width / section                                   | l / e / s 1200 mm x 100 mm x 50 mm                    |
| Performances                                                     |                                                       |
| Lifting                                                          | 7.20 s                                                |
| Lowering                                                         | 4.70 s                                                |
| Extension                                                        | 11 s                                                  |
| Retraction                                                       | 7 s                                                   |
| Crowd                                                            | 3 s                                                   |
| Dump                                                             | 3.40 s                                                |
| Engine                                                           |                                                       |
| Engine brand                                                     | Deutz                                                 |
| Engine norm                                                      | Stage V / Tier 4 Final                                |
| Engine model                                                     | TCD 2.9I 2501-7118                                    |
| Number of cylinders / Capacity of cylinders                      | 4 - 2924 cm³                                          |
| I.C. Engine power rating - Power                                 | 75 Hp / 55.40 kW                                      |
| Max. torque / Engine rotation                                    | 375 Nm @ 1400 rpm                                     |
| Drawbar pull (Laden)                                             | 7220 daN                                              |
| HVO validated (according to EN 15940 standard)                   | Yes                                                   |
| Electric circuit                                                 |                                                       |
| 12V Battery capacity                                             | 110 Ah                                                |
| Transmission                                                     |                                                       |
| Transmission type                                                | Torque converter                                      |
| Number of gears (forward / reverse)                              | 4 / 4                                                 |
| Max. travel speed                                                | 24.70 km/h                                            |
| Max. travel speed (may vary according to applicable regulations) | 24.70 km/h                                            |
|                                                                  |                                                       |
| Parking brake                                                    | Automatic parking brake                               |
| Service brake                                                    | Hydraulic servo brake                                 |
| Hydraulics                                                       |                                                       |
| Hydraulic pump type                                              | Axial piston                                          |
| Hydraulic flow / Pressure                                        | 110 l/min-270 bar                                     |
| Tank capacities                                                  |                                                       |
| Engine oil                                                       | 8.50 l                                                |
| Hydraulic oil                                                    | 145                                                   |
| Fuel tank                                                        | 103 l                                                 |
| Noise and vibration                                              |                                                       |
| Noise at driving position (LpA)                                  | 77 dB                                                 |
| Noise to environment (LwA)                                       | 104 dB                                                |
| Vibration on hands/arms                                          | < 2.50 m/s²                                           |
| Miscellaneous                                                    |                                                       |
| Steering wheels (front / rear)                                   | 2/2                                                   |
| Drive wheels (front / rear)                                      | 2/2                                                   |
| Safety / Cab certification                                       | Standard EN 15000 / Cabin ROPS - FOPS level 2         |
| ourcty / oub octaniousion                                        | Stalldard EN 15000 / Cabili Not 5 1 of 5 level 2      |