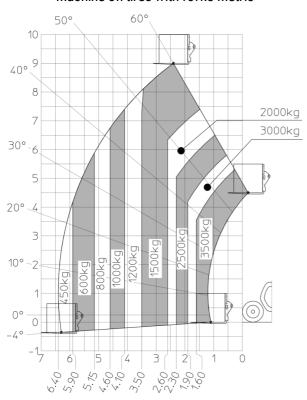

.50 m/s²                                           |
| Miscellaneous                                                    |                                                       |
| Steering wheels (front / rear)                                   | 2/2                                                   |
| Drive wheels (front / rear)                                      | 2/2                                                   |
| Safety / Cab certification                                       | Standard EN 15000 / Cabin ROPS - FOPS level 2         |
| ourcty / oub octaniousion                                        | Stalldard EN 15000 / Cabili Not 5 1 of 5 level 2      |

## MT 935 75D ST5 - Dimensional drawing







### MT 935 75D ST5 - Load chart

#### Machine on tires with forks Metric







#### **Head Office**

B.P. 249 - 430 rue de l'Aubinière 44150 Ancenis Cedex - France Tel: +33 (0)2 40 09 10 11 - Fax: +33 (0)2 40 09 10 97 www.manitou.com



This publication provides a description of the configuration versions and options for Manitou products, which may differ for equipment. The equipment presented in this brochure may be part of a series, as an option, or it may not be available, depending on the versions. Manitou reserves the right, at any time and without notice, to amend the specifications described and represented. The specifications provided do not bind the manufacturer. For more details, please contact your Manitou agent. This is not a contractually binding document. The presentation of the products is not contractually binding. List of specifications non-exh