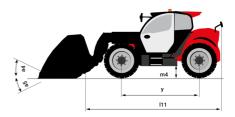

# MT 935 75D ST5

|                                                                  | MT 935 75D ST5 Created on August 1, 2025 at 6:04 PM U |
|------------------------------------------------------------------|-------------------------------------------------------|
| Capacities                                                       | Metric                                                |
| Max. capacity                                                    | 3500 kg                                               |
| Max. lifting height                                              | 9 m                                                   |
| Maximum outreach                                                 | 6.40 m                                                |
| Breakout force with bucket                                       | 7180 daN                                              |
| Weight and dimensions                                            |                                                       |
| Overall length to carriage                                       | l11 4.70 m                                            |
| Length to face of forks                                          | 12 4.78 m                                             |
| Overall length (with forks)                                      | l1 5.98 m                                             |
| Overall width                                                    | b1 2.27 m                                             |
| Overall height                                                   | h17 2.48 m                                            |
| Wheelbase                                                        | y 2.80 m                                              |
| Ground clearance                                                 | m4 0.42 m                                             |
| Overall cab width                                                | b4 0.95 m                                             |
| Tilt-up angle                                                    | a4 13 °                                               |
| Tilt-down angle                                                  | a5 114 °                                              |
| External turning radius                                          | Wa3 3.77 m                                            |
| External turning radius (over tyres)                             | Wa1 3.78 m                                            |
| Unladen weight (with forks)                                      | 7480 kg                                               |
|                                                                  |                                                       |
| Overall weight                                                   | 7480 kg<br>Inflatable                                 |
| Tires type                                                       |                                                       |
| Standard tires                                                   | Alliance 400/80 - 24 - 162A8                          |
| Forks length / width / section                                   | l / e / s 1200 mm x 100 mm x 50 mm                    |
| Performances                                                     |                                                       |
| Lifting                                                          | 7.20 s                                                |
| Lowering                                                         | 4.70 s                                                |
| Extension                                                        | 11 s                                                  |
| Retraction                                                       | 7 s                                                   |
| Crowd                                                            | 3 s                                                   |
| Dump                                                             | 3.40 s                                                |
| Engine                                                           |                                                       |
| Engine brand                                                     | Deutz                                                 |
| Engine norm                                                      | Stage V / Tier 4 Final                                |
| Engine model                                                     | TCD 2.9I 2501-7118                                    |
| Number of cylinders / Capacity of cylinders                      | 4 - 2924 cm³                                          |
| I.C. Engine power rating - Power                                 | 75 Hp / 55.40 kW                                      |
| Max. torque / Engine rotation                                    | 375 Nm @ 1400 rpm                                     |
| Drawbar pull (Laden)                                             | 7220 daN                                              |
| HVO validated (according to EN 15940 standard)                   | Yes                                                   |
| Electric circuit                                                 |                                                       |
| 12V Battery capacity                                             | 110 Ah                                                |
| Transmission                                                     |                                                       |
| Transmission type                                                | Torque converter                                      |
| Number of gears (forward / reverse)                              | 4 / 4                                                 |
| Max. travel speed                                                | 24.70 km/h                                            |
| Max. travel speed (may vary according to applicable regulations) | 24.70 km/h                                            |
|                                                                  |                                                       |
| Parking brake                                                    | Automatic parking brake                               |
| Service brake                                                    | Hydraulic servo brake                                 |
| Hydraulics                                                       |                                                       |
| Hydraulic pump type                                              | Axial piston                                          |
| Hydraulic flow / Pressure                                        | 110 l/min-270 bar                                     |
| Tank capacities                                                  |                                                       |
| Engine oil                                                       | 8.50 l                                                |
| Hydraulic oil                                                    | 145                                                   |
| Fuel tank                                                        | 103 l                                                 |
| Noise and vibration                                              |                                                       |
| Noise at driving position (LpA)                                  | 77 dB                                                 |
| Noise to environment (LwA)                                       | 104 dB                                                |
| Vibration on hands/arms                                          | < 2.50 m/s²                                           |
| Miscellaneous                                                    |                                                       |
| Steering wheels (front / rear)                                   | 2/2                                                   |
| Drive wheels (front / rear)                                      | 2/2                                                   |
| Safety / Cab certification                                       | Standard EN 15000 / Cabin ROPS - FOPS level 2         |
| ourcty / oub octaniousion                                        | Stalldard EN 15000 / Cabili Not 5 1 of 5 level 2      |

## MT 935 75D ST5 - Dimensional drawing