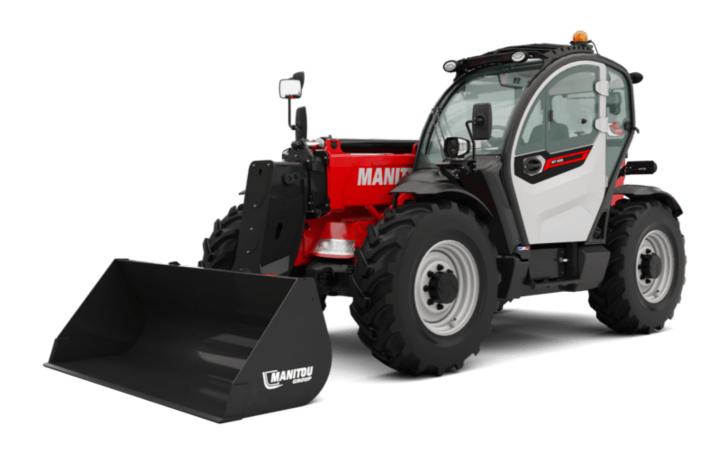

# MT 935 75D ST5

|                                                                  | MT 935 75D ST5 Created on August 1, 2025 at 6:04 PM U |
|------------------------------------------------------------------|-------------------------------------------------------|
| Capacities                                                       | Metric                                                |
| Max. capacity                                                    | 3500 kg                                               |
| Max. lifting height                                              | 9 m                                                   |
| Maximum outreach                                                 | 6.40 m                                                |
| Breakout force with bucket                                       | 7180 daN                                              |
| Weight and dimensions                                            |                                                       |
| Overall length to carriage                                       | l11 4.70 m                                            |
| Length to face of forks                                          | 12 4.78 m                                             |
| Overall length (with forks)                                      | l1 5.98 m                                             |
| Overall width                                                    | b1 2.27 m                                             |
| Overall height                                                   | h17 2.48 m                                            |
| Wheelbase                                                        | y 2.80 m                                              |
| Ground clearance                                                 | m4 0.42 m                                             |
| Overall cab width                                                | b4 0.95 m                                             |
| Tilt-up angle                                                    | a4 13 °                                               |
| Tilt-down angle                                                  | a5 114 °                                              |
| External turning radius                                          | Wa3 3.77 m                                            |
| External turning radius (over tyres)                             | Wa1 3.78 m                                            |
| Unladen weight (with forks)                                      | 7480 kg                                               |
|                                                                  |                                                       |
| Overall weight                                                   | 7480 kg<br>Inflatable                                 |
| Tires type                                                       |                                                       |
| Standard tires                                                   | Alliance 400/80 - 24 - 162A8                          |
| Forks length / width / section                                   | l / e / s 1200 mm x 100 mm x 50 mm                    |
| Performances                                                     |                                                       |
| Lifting                                                          | 7.20 s                                                |
| Lowering                                                         | 4.70 s                                                |
| Extension                                                        | 11 s                                                  |
| Retraction                                                       | 7 s                                                   |
| Crowd                                                            | 3 s                                                   |
| Dump                                                             | 3.40 s                                                |
| Engine                                                           |                                                       |
| Engine brand                                                     | Deutz                                                 |
| Engine norm                                                      | Stage V / Tier 4 Final                                |
| Engine model                                                     | TCD 2.9I 2501-7118                                    |
| Number of cylinders / Capacity of cylinders                      | 4 - 2924 cm³                                          |
| I.C. Engine power rating - Power                                 | 75 Hp / 55.40 kW                                      |
| Max. torque / Engine rotation                                    | 375 Nm @ 1400 rpm                                     |
| Drawbar pull (Laden)                                             | 7220 daN                                              |
| HVO validated (according to EN 15940 standard)                   | Yes                                                   |
| Electric circuit                                                 |                                                       |
| 12V Battery capacity                                             | 110 Ah                                                |
| Transmission                                                     |                                                       |
| Transmission type                                                | Torque converter                                      |
| Number of gears (forward / reverse)                              | 4 / 4                                                 |
| Max. travel speed                                                | 24.70 km/h                                            |
| Max. travel speed (may vary according to applicable regulations) | 24.70 km/h                                            |
|                                                                  |                                                       |
| Parking brake                                                    | Automatic parking brake                               |
| Service brake                                                    | Hydraulic servo brake                                 |
| Hydraulics                                                       |                                                       |
| Hydraulic pump type                                              | Axial piston                                          |
| Hydraulic flow / Pressure                                        | 110 l/min-270 bar                                     |
| Tank capacities                                                  |                                                       |
| Engine oil                                                       | 8.50 l                                                |
| Hydraulic oil                                                    | 145                                                   |
| Fuel tank                                                        | 103 l                                                 |
| Noise and vibration                                              |                                                       |
| Noise at driving position (LpA)                                  | 77 dB                                                 |
| Noise to environment (LwA)                                       | 104 dB                                                |
| Vibration on hands/arms                                          | < 2.50 m/s²                                           |
| Miscellaneous                                                    |                                                       |
| Steering wheels (front / rear)                                   | 2/2                                                   |
| Drive wheels (front / rear)                                      | 2/2                                                   |
| Safety / Cab certification                                       | Standard EN 15000 / Cabin ROPS - FOPS level 2         |
| ourcty / oub octaniousion                                        | Stalldard EN 15000 / Cabili Not 5 1 of 5 level 2      |