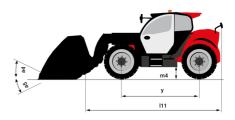

### MT 935 75D ST5 - Load chart

#### Machine on tires with forks Metric

# MT 935 75D ST5

|                                                                  | MT 935 75D ST5 Created on August 2, 2025 at 4:29 AM U |
|------------------------------------------------------------------|-------------------------------------------------------|
| Capacities                                                       | Metric                                                |
| Max. capacity                                                    | 3500 kg                                               |
| Max. lifting height                                              | 9 m                                                   |
| Maximum outreach                                                 | 6.40 m                                                |
| Breakout force with bucket                                       | 7180 daN                                              |
| Weight and dimensions                                            |                                                       |
| Overall length to carriage                                       | l11 4.70 m                                            |
| Length to face of forks                                          | l2 4.78 m                                             |
| Overall length (with forks)                                      | I1 5.98 m                                             |
| Overall width                                                    | b1 2.27 m                                             |
| Overall height                                                   | h17 2.48 m                                            |
| Wheelbase                                                        | y 2.80 m                                              |
| Ground clearance                                                 | m4 0.42 m                                             |
| Overall cab width                                                | b4 0.95 m                                             |
| Filt-up angle                                                    | a4 13 °                                               |
| Filt-down angle                                                  | a5 114 °                                              |
| External turning radius                                          | Wa3 3.77 m                                            |
| External turning radius (over tyres)                             | Wa1 3.78 m                                            |
|                                                                  |                                                       |
| Jnladen weight (with forks)                                      | 7480 kg                                               |
| Overall weight                                                   | 7480 kg                                               |
| Fires type                                                       | Inflatable                                            |
| Standard tires                                                   | Alliance 400/80 - 24 - 162A8                          |
| Forks length / width / section                                   | I / e / s 1200 mm x 100 mm x 50 mm                    |
| Performances                                                     |                                                       |
| ifting                                                           | 7.20 s                                                |
| owering                                                          | 4.70 s                                                |
| extension                                                        | 11 s                                                  |
| Retraction                                                       | 7 s                                                   |
| Crowd                                                            | 3 s                                                   |
| Dump                                                             | 3.40 s                                                |
| Engine                                                           |                                                       |
| Engine brand                                                     | Deutz                                                 |
| Engine norm                                                      | Stage V / Tier 4 Final                                |
| Engine model                                                     | TCD 2.9I 2501-7118                                    |
| Number of cylinders / Capacity of cylinders                      | 4 - 2924 cm³                                          |
| .C. Engine power rating - Power                                  | 75 Hp / 55.40 kW                                      |
| Max. torque / Engine rotation                                    | 375 Nm @ 1400 rpm                                     |
| Drawbar pull (Laden)                                             | 7220 daN                                              |
| HVO validated (according to EN 15940 standard)                   | Yes                                                   |
| Electric circuit                                                 |                                                       |
| 12V Battery capacity                                             | 110 Ah                                                |
| Transmission                                                     | 110711                                                |
| Transmission type                                                | Torque converter                                      |
| lumber of gears (forward / reverse)                              | 4 / 4                                                 |
|                                                                  |                                                       |
| Axx. travel speed                                                | 24.70 km/h<br>24.90 km/h                              |
| Max. travel speed (may vary according to applicable regulations) |                                                       |
| Parking brake                                                    | Automatic parking brake                               |
| ervice brake                                                     | Hydraulic servo brake                                 |
| lydraulics                                                       |                                                       |
| lydraulic pump type                                              | Axial piston                                          |
| lydraulic flow / Pressure                                        | 110 l/min-270 bar                                     |
| ank capacities                                                   |                                                       |
| ngine oil                                                        | 8.50 I                                                |
| lydraulic oil                                                    | 145 I                                                 |
| uel tank                                                         | 103 I                                                 |
| loise and vibration                                              |                                                       |
| loise at driving position (LpA)                                  | 77 dB                                                 |
| oise to environment (LwA)                                        | 104 dB                                                |
| fibration on hands/arms                                          | < 2.50 m/s²                                           |
| Aiscellaneous                                                    |                                                       |
| Steering wheels (front / rear)                                   | 2/2                                                   |
| Drive wheels (front / rear)                                      | 2/2                                                   |
|                                                                  |                                                       |
| Safety / Cab certification                                       | Standard EN 15000 / Cabin ROPS - FOPS level 2         |