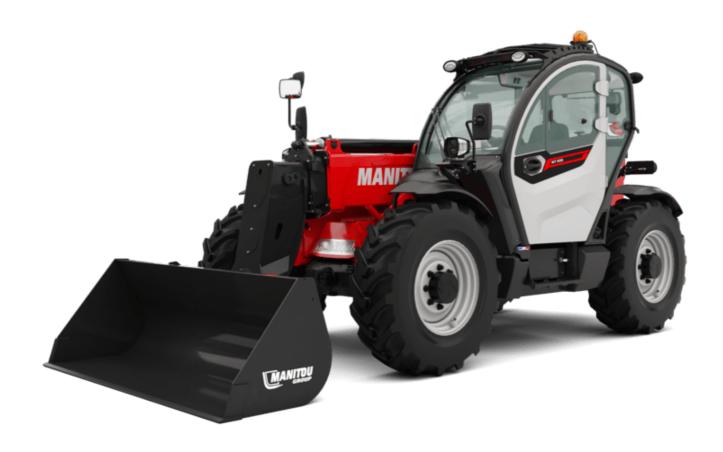

# MT 935 75D ST5

|                                                                  | MT 935 75D ST5 Created on August 2, 2025 at 4:29 AM U |
|------------------------------------------------------------------|-------------------------------------------------------|
| Capacities                                                       | Metric                                                |
| Max. capacity                                                    | 3500 kg                                               |
| Max. lifting height                                              | 9 m                                                   |
| Maximum outreach                                                 | 6.40 m                                                |
| Breakout force with bucket                                       | 7180 daN                                              |
| Weight and dimensions                                            |                                                       |
| Overall length to carriage                                       | l11 4.70 m                                            |
| Length to face of forks                                          | l2 4.78 m                                             |
| Overall length (with forks)                                      | I1 5.98 m                                             |
| Overall width                                                    | b1 2.27 m                                             |
| Overall height                                                   | h17 2.48 m                                            |
| Wheelbase                                                        | y 2.80 m                                              |
| Ground clearance                                                 | m4 0.42 m                                             |
| Overall cab width                                                | b4 0.95 m                                             |
| Filt-up angle                                                    | a4 13 °                                               |
| Filt-down angle                                                  | a5 114 °                                              |
| External turning radius                                          | Wa3 3.77 m                                            |
| External turning radius (over tyres)                             | Wa1 3.78 m                                            |
|                                                                  |                                                       |
| Jnladen weight (with forks)                                      | 7480 kg                                               |
| Overall weight                                                   | 7480 kg                                               |
| Fires type                                                       | Inflatable                                            |
| Standard tires                                                   | Alliance 400/80 - 24 - 162A8                          |
| Forks length / width / section                                   | I / e / s 1200 mm x 100 mm x 50 mm                    |
| Performances                                                     |                                                       |
| ifting                                                           | 7.20 s                                                |
| owering                                                          | 4.70 s                                                |
| extension                                                        | 11 s                                                  |
| Retraction                                                       | 7 s                                                   |
| Crowd                                                            | 3 s                                                   |
| Dump                                                             | 3.40 s                                                |
| Engine                                                           |                                                       |
| Engine brand                                                     | Deutz                                                 |
| Engine norm                                                      | Stage V / Tier 4 Final                                |
| Engine model                                                     | TCD 2.9I 2501-7118                                    |
| Number of cylinders / Capacity of cylinders                      | 4 - 2924 cm³                                          |
| .C. Engine power rating - Power                                  | 75 Hp / 55.40 kW                                      |
| Max. torque / Engine rotation                                    | 375 Nm @ 1400 rpm                                     |
| Drawbar pull (Laden)                                             | 7220 daN                                              |
| HVO validated (according to EN 15940 standard)                   | Yes                                                   |
| Electric circuit                                                 |                                                       |
| 12V Battery capacity                                             | 110 Ah                                                |
| Transmission                                                     | 110711                                                |
| Transmission type                                                | Torque converter                                      |
| lumber of gears (forward / reverse)                              | 4 / 4                                                 |
|                                                                  |                                                       |
| Axx. travel speed                                                | 24.70 km/h<br>24.90 km/h                              |
| Max. travel speed (may vary according to applicable regulations) |                                                       |
| Parking brake                                                    | Automatic parking brake                               |
| ervice brake                                                     | Hydraulic servo brake                                 |
| lydraulics                                                       |                                                       |
| lydraulic pump type                                              | Axial piston                                          |
| lydraulic flow / Pressure                                        | 110 l/min-270 bar                                     |
| ank capacities                                                   |                                                       |
| ngine oil                                                        | 8.50 I                                                |
| lydraulic oil                                                    | 145 I                                                 |
| uel tank                                                         | 103 I                                                 |
| loise and vibration                                              |                                                       |
| loise at driving position (LpA)                                  | 77 dB                                                 |
| oise to environment (LwA)                                        | 104 dB                                                |
| fibration on hands/arms                                          | < 2.50 m/s²                                           |
| Aiscellaneous                                                    |                                                       |
| Steering wheels (front / rear)                                   | 2/2                                                   |
| Drive wheels (front / rear)                                      | 2/2                                                   |
|                                                                  |                                                       |
| Safety / Cab certification                                       | Standard EN 15000 / Cabin ROPS - FOPS level 2         |