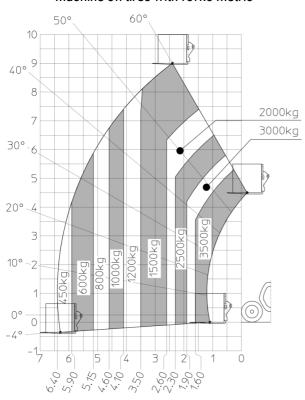

.50 m/s²                                           |
| Aiscellaneous                                                    |                                                       |
| Steering wheels (front / rear)                                   | 2/2                                                   |
| Drive wheels (front / rear)                                      | 2/2                                                   |
|                                                                  |                                                       |
| Safety / Cab certification                                       | Standard EN 15000 / Cabin ROPS - FOPS level 2         |

## MT 935 75D ST5 - Dimensional drawing







### MT 935 75D ST5 - Load chart

#### Machine on tires with forks Metric







#### **Head Office**

B.P. 249 - 430 rue de l'Aubinière 44150 Ancenis Cedex - France Tel: +33 (0)2 40 09 10 11 - Fax: +33 (0)2 40 09 10 97 www.manitou.com



This publication provides a description of the configuration versions and options for Manitou products, which may differ for equipment. The equipment presented in this brochure may be part of a series, as an option, or it may not be available, depending on the versions. Manitou reserves the right, at any time and without notice, to amend the specifications described and represented. The specifications provided do not bind the manufacturer. For more details, please contact your Manitou agent. This is not a contractually binding document. The presentation of the products is not contractually binding. List of specifications non-exh