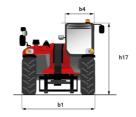

# MT 935 75D ST5

|                                                                  | MT 935 75D ST5 Created on August 2, 2025 at 4:29 AM U |
|------------------------------------------------------------------|-------------------------------------------------------|
| Capacities                                                       | Metric                                                |
| Max. capacity                                                    | 3500 kg                                               |
| Max. lifting height                                              | 9 m                                                   |
| Maximum outreach                                                 | 6.40 m                                                |
| Breakout force with bucket                                       | 7180 daN                                              |
| Weight and dimensions                                            |                                                       |
| Overall length to carriage                                       | l11 4.70 m                                            |
| Length to face of forks                                          | l2 4.78 m                                             |
| Overall length (with forks)                                      | I1 5.98 m                                             |
| Overall width                                                    | b1 2.27 m                                             |
| Overall height                                                   | h17 2.48 m                                            |
| Wheelbase                                                        | y 2.80 m                                              |
| Ground clearance                                                 | m4 0.42 m                                             |
| Overall cab width                                                | b4 0.95 m                                             |
| Filt-up angle                                                    | a4 13 °                                               |
| Filt-down angle                                                  | a5 114 °                                              |
| External turning radius                                          | Wa3 3.77 m                                            |
| External turning radius (over tyres)                             | Wa1 3.78 m                                            |
|                                                                  |                                                       |
| Jnladen weight (with forks)                                      | 7480 kg                                               |
| Overall weight                                                   | 7480 kg                                               |
| Fires type                                                       | Inflatable                                            |
| Standard tires                                                   | Alliance 400/80 - 24 - 162A8                          |
| Forks length / width / section                                   | I / e / s 1200 mm x 100 mm x 50 mm                    |
| Performances                                                     |                                                       |
| ifting                                                           | 7.20 s                                                |
| owering                                                          | 4.70 s                                                |
| extension                                                        | 11 s                                                  |
| Retraction                                                       | 7 s                                                   |
| Crowd                                                            | 3 s                                                   |
| Dump                                                             | 3.40 s                                                |
| Engine                                                           |                                                       |
| Engine brand                                                     | Deutz                                                 |
| Engine norm                                                      | Stage V / Tier 4 Final                                |
| Engine model                                                     | TCD 2.9I 2501-7118                                    |
| Number of cylinders / Capacity of cylinders                      | 4 - 2924 cm³                                          |
| .C. Engine power rating - Power                                  | 75 Hp / 55.40 kW                                      |
| Max. torque / Engine rotation                                    | 375 Nm @ 1400 rpm                                     |
| Drawbar pull (Laden)                                             | 7220 daN                                              |
| HVO validated (according to EN 15940 standard)                   | Yes                                                   |
| Electric circuit                                                 |                                                       |
| 12V Battery capacity                                             | 110 Ah                                                |
| Transmission                                                     | 110711                                                |
| Transmission type                                                | Torque converter                                      |
| lumber of gears (forward / reverse)                              | 4 / 4                                                 |
|                                                                  |                                                       |
| Axx. travel speed                                                | 24.70 km/h<br>24.90 km/h                              |
| Max. travel speed (may vary according to applicable regulations) |                                                       |
| Parking brake                                                    | Automatic parking brake                               |
| ervice brake                                                     | Hydraulic servo brake                                 |
| lydraulics                                                       |                                                       |
| lydraulic pump type                                              | Axial piston                                          |
| lydraulic flow / Pressure                                        | 110 l/min-270 bar                                     |
| ank capacities                                                   |                                                       |
| ngine oil                                                        | 8.50 I                                                |
| lydraulic oil                                                    | 145 I                                                 |
| uel tank                                                         | 103 I                                                 |
| loise and vibration                                              |                                                       |
| loise at driving position (LpA)                                  | 77 dB                                                 |
| oise to environment (LwA)                                        | 104 dB                                                |
| fibration on hands/arms                                          | < 2.50 m/s²                                           |
| Aiscellaneous                                                    |                                                       |
| Steering wheels (front / rear)                                   | 2/2                                                   |
| Drive wheels (front / rear)                                      | 2/2                                                   |
|                                                                  |                                                       |
| Safety / Cab certification                                       | Standard EN 15000 / Cabin ROPS - FOPS level 2         |

## MT 935 75D ST5 - Dimensional drawing