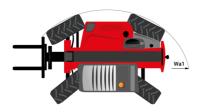

## MT 935 75D ST5 - Dimensional drawing

# MT 935 75D ST5

|                                                                  | MT 935 75D ST5 Created on August 2, 2025 at 4:29 AM U |
|------------------------------------------------------------------|-------------------------------------------------------|
| Capacities                                                       | Metric                                                |
| Max. capacity                                                    | 3500 kg                                               |
| Max. lifting height                                              | 9 m                                                   |
| Maximum outreach                                                 | 6.40 m                                                |
| Breakout force with bucket                                       | 7180 daN                                              |
| Weight and dimensions                                            |                                                       |
| Overall length to carriage                                       | l11 4.70 m                                            |
| Length to face of forks                                          | l2 4.78 m                                             |
| Overall length (with forks)                                      | I1 5.98 m                                             |
| Overall width                                                    | b1 2.27 m                                             |
| Overall height                                                   | h17 2.48 m                                            |
| Wheelbase                                                        | y 2.80 m                                              |
| Ground clearance                                                 | m4 0.42 m                                             |
| Overall cab width                                                | b4 0.95 m                                             |
| Filt-up angle                                                    | a4 13 °                                               |
| Filt-down angle                                                  | a5 114 °                                              |
| External turning radius                                          | Wa3 3.77 m                                            |
| External turning radius (over tyres)                             | Wa1 3.78 m                                            |
|                                                                  |                                                       |
| Jnladen weight (with forks)                                      | 7480 kg                                               |
| Overall weight                                                   | 7480 kg                                               |
| Fires type                                                       | Inflatable                                            |
| Standard tires                                                   | Alliance 400/80 - 24 - 162A8                          |
| Forks length / width / section                                   | I / e / s 1200 mm x 100 mm x 50 mm                    |
| Performances                                                     |                                                       |
| ifting                                                           | 7.20 s                                                |
| owering                                                          | 4.70 s                                                |
| extension                                                        | 11 s                                                  |
| Retraction                                                       | 7 s                                                   |
| Crowd                                                            | 3 s                                                   |
| Dump                                                             | 3.40 s                                                |
| Engine                                                           |                                                       |
| Engine brand                                                     | Deutz                                                 |
| Engine norm                                                      | Stage V / Tier 4 Final                                |
| Engine model                                                     | TCD 2.9I 2501-7118                                    |
| Number of cylinders / Capacity of cylinders                      | 4 - 2924 cm³                                          |
| .C. Engine power rating - Power                                  | 75 Hp / 55.40 kW                                      |
| Max. torque / Engine rotation                                    | 375 Nm @ 1400 rpm                                     |
| Drawbar pull (Laden)                                             | 7220 daN                                              |
| HVO validated (according to EN 15940 standard)                   | Yes                                                   |
| Electric circuit                                                 |                                                       |
| 12V Battery capacity                                             | 110 Ah                                                |
| Transmission                                                     | 110711                                                |
| Transmission type                                                | Torque converter                                      |
| lumber of gears (forward / reverse)                              | 4 / 4                                                 |
|                                                                  |                                                       |
| Axx. travel speed                                                | 24.70 km/h<br>24.90 km/h                              |
| Max. travel speed (may vary according to applicable regulations) |                                                       |
| Parking brake                                                    | Automatic parking brake                               |
| ervice brake                                                     | Hydraulic servo brake                                 |
| lydraulics                                                       |                                                       |
| lydraulic pump type                                              | Axial piston                                          |
| lydraulic flow / Pressure                                        | 110 l/min-270 bar                                     |
| ank capacities                                                   |                                                       |
| ngine oil                                                        | 8.50 I                                                |
| lydraulic oil                                                    | 145 I                                                 |
| uel tank                                                         | 103 I                                                 |
| loise and vibration                                              |                                                       |
| loise at driving position (LpA)                                  | 77 dB                                                 |
| oise to environment (LwA)                                        | 104 dB                                                |
| fibration on hands/arms                                          | < 2.50 m/s²                                           |
| Aiscellaneous                                                    |                                                       |
| Steering wheels (front / rear)                                   | 2/2                                                   |
| Drive wheels (front / rear)                                      | 2/2                                                   |
|                                                                  |                                                       |
| Safety / Cab certification                                       | Standard EN 15000 / Cabin ROPS - FOPS level 2         |