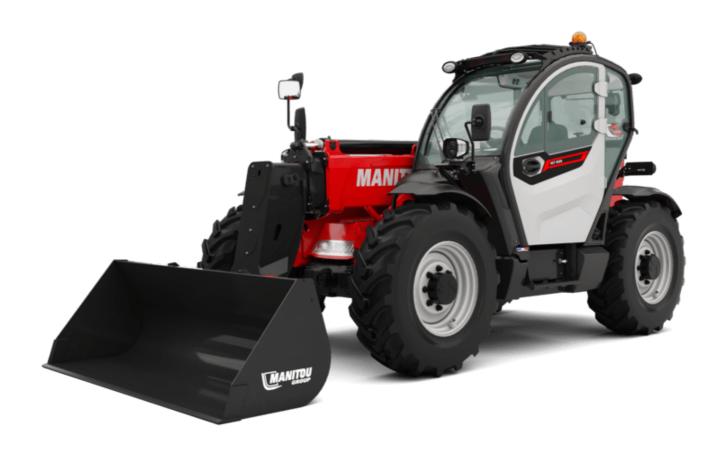

Technical sheet:

# MT 935 75D ST5

|                                                                                         | MT 935 75D ST5 Created on June 16, 2025 at 5:33 PM C            |
|-----------------------------------------------------------------------------------------|-----------------------------------------------------------------|
| Capacities                                                                              | Metric                                                          |
| Max. capacity                                                                           | 3500 kg                                                         |
| Max. lifting height                                                                     | 9 m                                                             |
| Maximum outreach                                                                        | 6.40 m                                                          |
| Breakout force with bucket                                                              | 7180 daN                                                        |
| Weight and dimensions                                                                   |                                                                 |
| Overall length to carriage                                                              | l11 4.70 m                                                      |
| Length to face of forks                                                                 | 12 4.78 m                                                       |
| Overall length (with forks)                                                             | l1 5.98 m                                                       |
| Overall width                                                                           | b1 2.27 m                                                       |
| Overall height                                                                          | h17 2.48 m                                                      |
| Wheelbase                                                                               | y 2.80 m                                                        |
| Ground clearance                                                                        | m4 0.42 m                                                       |
| Overall cab width                                                                       | b4 0.95 m                                                       |
| Tilt-up angle                                                                           | a4 13 °                                                         |
| Tilt-down angle                                                                         | a5 114 °                                                        |
| External turning radius                                                                 | Wa3 3.77 m                                                      |
| External turning radius (over tyres)                                                    | Wa1 3.78 m                                                      |
| Unladen weight (with forks)                                                             | 7480 kg                                                         |
| Overall weight                                                                          | 7480 kg                                                         |
| Tires type                                                                              | Pneumatic                                                       |
| Standard tires                                                                          | Alliance 400/80 - 24 - 162A8                                    |
| Forks length / width / section                                                          | I / e / s 1200 mm x 100 mm x 50 mm                              |
| Performances                                                                            | 17 67 5                                                         |
| Lifting                                                                                 | 7.20 s                                                          |
|                                                                                         | 7.20 s<br>4.70 s                                                |
| Lowering                                                                                |                                                                 |
| Extension                                                                               | 11 s                                                            |
| Retraction                                                                              | 7 s                                                             |
| Crowd                                                                                   | 3 s                                                             |
| Dump                                                                                    | 3.40 s                                                          |
| Engine                                                                                  |                                                                 |
| Engine brand                                                                            | Deutz                                                           |
| Engine norm                                                                             | Stage V / Tier 4 Final                                          |
| Engine model                                                                            | TCD 2.9I 2501-7118                                              |
| Number of cylinders / Capacity of cylinders                                             | 4 - 2924 cm³                                                    |
| I.C. Engine power rating - Power                                                        | 75 Hp / 55.40 kW                                                |
| Max. torque / Engine rotation                                                           | 375 Nm @ 1400 rpm                                               |
| Drawbar pull (Laden)                                                                    | 7220 daN                                                        |
| HVO validated (according to EN 15940 standard)                                          | Yes                                                             |
| Electric circuit                                                                        |                                                                 |
| 12V Battery capacity                                                                    | 110 Ah                                                          |
| Transmission                                                                            |                                                                 |
| Transmission type                                                                       | Torque converter                                                |
| Number of gears (forward / reverse)                                                     | 4 / 4                                                           |
| Max. travel speed                                                                       | 24.70 km/h                                                      |
| Max. travel speed (may vary according to applicable regulations)                        | 24.90 km/h                                                      |
| Parking brake                                                                           | Automatic parking brake                                         |
| Service brake                                                                           | Hydraulic servo brake                                           |
| Hydraulics                                                                              |                                                                 |
| Hydraulic pump type                                                                     | Axial piston                                                    |
| Hydraulic flow / Pressure                                                               | 110 l/min-270 bar                                               |
| Tank capacities                                                                         |                                                                 |
| Engine oil                                                                              | 8.50 l                                                          |
| Hydraulic oil                                                                           | 145                                                             |
| Fuel tank                                                                               | 103 l                                                           |
| Noise and vibration                                                                     |                                                                 |
| Noise at driving position (LpA)                                                         | 77 dB                                                           |
| Noise to environment (LwA)                                                              | 104 dB                                                          |
| Vibration on hands/arms                                                                 | < 2.50 m/s <sup>2</sup>                                         |
| Miscellaneous                                                                           |                                                                 |
|                                                                                         |                                                                 |
| Steering wheels (front / rear)                                                          | 2/2                                                             |
| Steering wheels (front / rear) Drive wheels (front / rear)                              | 2/2                                                             |
| Steering wheels (front / rear)  Drive wheels (front / rear)  Safety / Cab certification | 2 / 2<br>2 / 2<br>Standard EN 15000 / Cabin ROPS - FOPS level 2 |