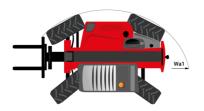

## MT 935 75D ST5 - Dimensional drawing

# MT 935 75D ST5

|                                                                                         | MT 935 75D ST5 Created on June 16, 2025 at 5:33 PM C            |
|-----------------------------------------------------------------------------------------|-----------------------------------------------------------------|
| Capacities                                                                              | Metric                                                          |
| Max. capacity                                                                           | 3500 kg                                                         |
| Max. lifting height                                                                     | 9 m                                                             |
| Maximum outreach                                                                        | 6.40 m                                                          |
| Breakout force with bucket                                                              | 7180 daN                                                        |
| Weight and dimensions                                                                   |                                                                 |
| Overall length to carriage                                                              | l11 4.70 m                                                      |
| Length to face of forks                                                                 | 12 4.78 m                                                       |
| Overall length (with forks)                                                             | l1 5.98 m                                                       |
| Overall width                                                                           | b1 2.27 m                                                       |
| Overall height                                                                          | h17 2.48 m                                                      |
| Wheelbase                                                                               | y 2.80 m                                                        |
| Ground clearance                                                                        | m4 0.42 m                                                       |
| Overall cab width                                                                       | b4 0.95 m                                                       |
| Tilt-up angle                                                                           | a4 13 °                                                         |
| Tilt-down angle                                                                         | a5 114 °                                                        |
| External turning radius                                                                 | Wa3 3.77 m                                                      |
| External turning radius (over tyres)                                                    | Wa1 3.78 m                                                      |
| Unladen weight (with forks)                                                             | 7480 kg                                                         |
| Overall weight                                                                          | 7480 kg                                                         |
| Tires type                                                                              | Pneumatic                                                       |
| Standard tires                                                                          | Alliance 400/80 - 24 - 162A8                                    |
| Forks length / width / section                                                          | I / e / s 1200 mm x 100 mm x 50 mm                              |
| Performances                                                                            | 17 67 5                                                         |
| Lifting                                                                                 | 7.20 s                                                          |
|                                                                                         | 7.20 s<br>4.70 s                                                |
| Lowering                                                                                |                                                                 |
| Extension                                                                               | 11 s                                                            |
| Retraction                                                                              | 7 s                                                             |
| Crowd                                                                                   | 3 s                                                             |
| Dump                                                                                    | 3.40 s                                                          |
| Engine                                                                                  |                                                                 |
| Engine brand                                                                            | Deutz                                                           |
| Engine norm                                                                             | Stage V / Tier 4 Final                                          |
| Engine model                                                                            | TCD 2.9I 2501-7118                                              |
| Number of cylinders / Capacity of cylinders                                             | 4 - 2924 cm³                                                    |
| I.C. Engine power rating - Power                                                        | 75 Hp / 55.40 kW                                                |
| Max. torque / Engine rotation                                                           | 375 Nm @ 1400 rpm                                               |
| Drawbar pull (Laden)                                                                    | 7220 daN                                                        |
| HVO validated (according to EN 15940 standard)                                          | Yes                                                             |
| Electric circuit                                                                        |                                                                 |
| 12V Battery capacity                                                                    | 110 Ah                                                          |
| Transmission                                                                            |                                                                 |
| Transmission type                                                                       | Torque converter                                                |
| Number of gears (forward / reverse)                                                     | 4 / 4                                                           |
| Max. travel speed                                                                       | 24.70 km/h                                                      |
| Max. travel speed (may vary according to applicable regulations)                        | 24.90 km/h                                                      |
| Parking brake                                                                           | Automatic parking brake                                         |
| Service brake                                                                           | Hydraulic servo brake                                           |
| Hydraulics                                                                              |                                                                 |
| Hydraulic pump type                                                                     | Axial piston                                                    |
| Hydraulic flow / Pressure                                                               | 110 l/min-270 bar                                               |
| Tank capacities                                                                         |                                                                 |
| Engine oil                                                                              | 8.50 l                                                          |
| Hydraulic oil                                                                           | 145                                                             |
| Fuel tank                                                                               | 103 l                                                           |
| Noise and vibration                                                                     |                                                                 |
| Noise at driving position (LpA)                                                         | 77 dB                                                           |
| Noise to environment (LwA)                                                              | 104 dB                                                          |
| Vibration on hands/arms                                                                 | < 2.50 m/s <sup>2</sup>                                         |
| Miscellaneous                                                                           |                                                                 |
|                                                                                         |                                                                 |
| Steering wheels (front / rear)                                                          | 2/2                                                             |
| Steering wheels (front / rear) Drive wheels (front / rear)                              | 2/2                                                             |
| Steering wheels (front / rear)  Drive wheels (front / rear)  Safety / Cab certification | 2 / 2<br>2 / 2<br>Standard EN 15000 / Cabin ROPS - FOPS level 2 |