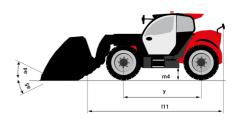

### MT 935 75D ST5 - Load chart

#### Machine on tires with forks Metric

# MT 935 75D ST5

|                                                                                         | MT 935 75D ST5 Created on June 16, 2025 at 5:33 PM C            |
|-----------------------------------------------------------------------------------------|-----------------------------------------------------------------|
| Capacities                                                                              | Metric                                                          |
| Max. capacity                                                                           | 3500 kg                                                         |
| Max. lifting height                                                                     | 9 m                                                             |
| Maximum outreach                                                                        | 6.40 m                                                          |
| Breakout force with bucket                                                              | 7180 daN                                                        |
| Weight and dimensions                                                                   |                                                                 |
| Overall length to carriage                                                              | l11 4.70 m                                                      |
| Length to face of forks                                                                 | 12 4.78 m                                                       |
| Overall length (with forks)                                                             | l1 5.98 m                                                       |
| Overall width                                                                           | b1 2.27 m                                                       |
| Overall height                                                                          | h17 2.48 m                                                      |
| Wheelbase                                                                               | y 2.80 m                                                        |
| Ground clearance                                                                        | m4 0.42 m                                                       |
| Overall cab width                                                                       | b4 0.95 m                                                       |
| Tilt-up angle                                                                           | a4 13 °                                                         |
| Tilt-down angle                                                                         | a5 114 °                                                        |
| External turning radius                                                                 | Wa3 3.77 m                                                      |
| External turning radius (over tyres)                                                    | Wa1 3.78 m                                                      |
| Unladen weight (with forks)                                                             | 7480 kg                                                         |
| Overall weight                                                                          | 7480 kg                                                         |
| Tires type                                                                              | Pneumatic                                                       |
| Standard tires                                                                          | Alliance 400/80 - 24 - 162A8                                    |
| Forks length / width / section                                                          | I / e / s 1200 mm x 100 mm x 50 mm                              |
| Performances                                                                            | 17 67 5                                                         |
| Lifting                                                                                 | 7.20 s                                                          |
|                                                                                         | 7.20 s<br>4.70 s                                                |
| Lowering                                                                                |                                                                 |
| Extension                                                                               | 11 s                                                            |
| Retraction                                                                              | 7 s                                                             |
| Crowd                                                                                   | 3 s                                                             |
| Dump                                                                                    | 3.40 s                                                          |
| Engine                                                                                  |                                                                 |
| Engine brand                                                                            | Deutz                                                           |
| Engine norm                                                                             | Stage V / Tier 4 Final                                          |
| Engine model                                                                            | TCD 2.9I 2501-7118                                              |
| Number of cylinders / Capacity of cylinders                                             | 4 - 2924 cm³                                                    |
| I.C. Engine power rating - Power                                                        | 75 Hp / 55.40 kW                                                |
| Max. torque / Engine rotation                                                           | 375 Nm @ 1400 rpm                                               |
| Drawbar pull (Laden)                                                                    | 7220 daN                                                        |
| HVO validated (according to EN 15940 standard)                                          | Yes                                                             |
| Electric circuit                                                                        |                                                                 |
| 12V Battery capacity                                                                    | 110 Ah                                                          |
| Transmission                                                                            |                                                                 |
| Transmission type                                                                       | Torque converter                                                |
| Number of gears (forward / reverse)                                                     | 4 / 4                                                           |
| Max. travel speed                                                                       | 24.70 km/h                                                      |
| Max. travel speed (may vary according to applicable regulations)                        | 24.90 km/h                                                      |
| Parking brake                                                                           | Automatic parking brake                                         |
| Service brake                                                                           | Hydraulic servo brake                                           |
| Hydraulics                                                                              |                                                                 |
| Hydraulic pump type                                                                     | Axial piston                                                    |
| Hydraulic flow / Pressure                                                               | 110 l/min-270 bar                                               |
| Tank capacities                                                                         |                                                                 |
| Engine oil                                                                              | 8.50 l                                                          |
| Hydraulic oil                                                                           | 145                                                             |
| Fuel tank                                                                               | 103 l                                                           |
| Noise and vibration                                                                     |                                                                 |
| Noise at driving position (LpA)                                                         | 77 dB                                                           |
| Noise to environment (LwA)                                                              | 104 dB                                                          |
| Vibration on hands/arms                                                                 | < 2.50 m/s <sup>2</sup>                                         |
| Miscellaneous                                                                           |                                                                 |
|                                                                                         |                                                                 |
| Steering wheels (front / rear)                                                          | 2/2                                                             |
| Steering wheels (front / rear) Drive wheels (front / rear)                              | 2/2                                                             |
| Steering wheels (front / rear)  Drive wheels (front / rear)  Safety / Cab certification | 2 / 2<br>2 / 2<br>Standard EN 15000 / Cabin ROPS - FOPS level 2 |