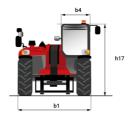

## MT 935 75D ST5 - Dimensional drawing

# MT 935 75D ST5

|                                                                                         | MT 935 75D ST5 Created on June 16, 2025 at 5:33 PM C            |
|-----------------------------------------------------------------------------------------|-----------------------------------------------------------------|
| Capacities                                                                              | Metric                                                          |
| Max. capacity                                                                           | 3500 kg                                                         |
| Max. lifting height                                                                     | 9 m                                                             |
| Maximum outreach                                                                        | 6.40 m                                                          |
| Breakout force with bucket                                                              | 7180 daN                                                        |
| Weight and dimensions                                                                   |                                                                 |
| Overall length to carriage                                                              | l11 4.70 m                                                      |
| Length to face of forks                                                                 | 12 4.78 m                                                       |
| Overall length (with forks)                                                             | l1 5.98 m                                                       |
| Overall width                                                                           | b1 2.27 m                                                       |
| Overall height                                                                          | h17 2.48 m                                                      |
| Wheelbase                                                                               | y 2.80 m                                                        |
| Ground clearance                                                                        | m4 0.42 m                                                       |
| Overall cab width                                                                       | b4 0.95 m                                                       |
| Tilt-up angle                                                                           | a4 13 °                                                         |
| Tilt-down angle                                                                         | a5 114 °                                                        |
| External turning radius                                                                 | Wa3 3.77 m                                                      |
| External turning radius (over tyres)                                                    | Wa1 3.78 m                                                      |
| Unladen weight (with forks)                                                             | 7480 kg                                                         |
| Overall weight                                                                          | 7480 kg                                                         |
| Tires type                                                                              | Pneumatic                                                       |
| Standard tires                                                                          | Alliance 400/80 - 24 - 162A8                                    |
| Forks length / width / section                                                          | I / e / s 1200 mm x 100 mm x 50 mm                              |
| Performances                                                                            | 17 67 5                                                         |
| Lifting                                                                                 | 7.20 s                                                          |
|                                                                                         | 7.20 s<br>4.70 s                                                |
| Lowering                                                                                |                                                                 |
| Extension                                                                               | 11 s                                                            |
| Retraction                                                                              | 7 s                                                             |
| Crowd                                                                                   | 3 s                                                             |
| Dump                                                                                    | 3.40 s                                                          |
| Engine                                                                                  |                                                                 |
| Engine brand                                                                            | Deutz                                                           |
| Engine norm                                                                             | Stage V / Tier 4 Final                                          |
| Engine model                                                                            | TCD 2.9I 2501-7118                                              |
| Number of cylinders / Capacity of cylinders                                             | 4 - 2924 cm³                                                    |
| I.C. Engine power rating - Power                                                        | 75 Hp / 55.40 kW                                                |
| Max. torque / Engine rotation                                                           | 375 Nm @ 1400 rpm                                               |
| Drawbar pull (Laden)                                                                    | 7220 daN                                                        |
| HVO validated (according to EN 15940 standard)                                          | Yes                                                             |
| Electric circuit                                                                        |                                                                 |
| 12V Battery capacity                                                                    | 110 Ah                                                          |
| Transmission                                                                            |                                                                 |
| Transmission type                                                                       | Torque converter                                                |
| Number of gears (forward / reverse)                                                     | 4 / 4                                                           |
| Max. travel speed                                                                       | 24.70 km/h                                                      |
| Max. travel speed (may vary according to applicable regulations)                        | 24.90 km/h                                                      |
| Parking brake                                                                           | Automatic parking brake                                         |
| Service brake                                                                           | Hydraulic servo brake                                           |
| Hydraulics                                                                              |                                                                 |
| Hydraulic pump type                                                                     | Axial piston                                                    |
| Hydraulic flow / Pressure                                                               | 110 l/min-270 bar                                               |
| Tank capacities                                                                         |                                                                 |
| Engine oil                                                                              | 8.50 l                                                          |
| Hydraulic oil                                                                           | 145                                                             |
| Fuel tank                                                                               | 103 l                                                           |
| Noise and vibration                                                                     |                                                                 |
| Noise at driving position (LpA)                                                         | 77 dB                                                           |
| Noise to environment (LwA)                                                              | 104 dB                                                          |
| Vibration on hands/arms                                                                 | < 2.50 m/s <sup>2</sup>                                         |
| Miscellaneous                                                                           |                                                                 |
|                                                                                         |                                                                 |
| Steering wheels (front / rear)                                                          | 2/2                                                             |
| Steering wheels (front / rear) Drive wheels (front / rear)                              | 2/2                                                             |
| Steering wheels (front / rear)  Drive wheels (front / rear)  Safety / Cab certification | 2 / 2<br>2 / 2<br>Standard EN 15000 / Cabin ROPS - FOPS level 2 |