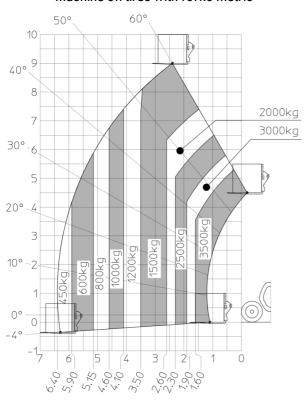

|
|                                                                                         |                                                                 |
| Steering wheels (front / rear)                                                          | 2/2                                                             |
| Steering wheels (front / rear) Drive wheels (front / rear)                              | 2/2                                                             |
| Steering wheels (front / rear)  Drive wheels (front / rear)  Safety / Cab certification | 2 / 2<br>2 / 2<br>Standard EN 15000 / Cabin ROPS - FOPS level 2 |

## MT 935 75D ST5 - Dimensional drawing







### MT 935 75D ST5 - Load chart

#### Machine on tires with forks Metric







#### **Head Office**

B.P. 249 - 430 rue de l'Aubinière 44150 Ancenis Cedex - France Tel: +33 (0)2 40 09 10 11 - Fax: +33 (0)2 40 09 10 97 www.manitou.com



This publication provides a description of the configuration versions and options for Manitou products, which may differ for equipment. The equipment presented in this brochure may be part of a series, as an option, or it may not be available, depending on the versions. Manitou reserves the right, at any time and without notice, to amend the specifications described and represented. The specifications provided do not bind the manufacturer. For more details, please contact your Manitou agent. This is not a contractually binding document. The presentation of the products is not contractually binding. List of specifications non-exh