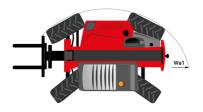

# MT 935 75D ST5

|                                                                  | MT 935 75D ST5 Created on August 1, 2025 at 6:48 PM U |
|------------------------------------------------------------------|-------------------------------------------------------|
| Capacities                                                       | Metric                                                |
| Max. capacity                                                    | 3500 kg                                               |
| Max. lifting height                                              | 9 m                                                   |
| Maximum outreach                                                 | 6.40 m                                                |
| Breakout force with bucket                                       | 7180 daN                                              |
| Weight and dimensions                                            |                                                       |
| Overall length to carriage                                       | l11 4.70 m                                            |
| Length to face of forks                                          | l2 4.78 m                                             |
| Overall length (with forks)                                      | I1 5.98 m                                             |
| Overall width                                                    | b1 2.27 m                                             |
| Overall height                                                   | h17 2.48 m                                            |
| Wheelbase                                                        | y 2.80 m                                              |
| Ground clearance                                                 | m4 0.42 m                                             |
| Overall cab width                                                | b4 0.95 m                                             |
| Tilt-up angle                                                    | a4 13 °                                               |
| Tilt-down angle                                                  | a5 114 °                                              |
| External turning radius                                          | Wa3 3.77 m                                            |
| External turning radius (over tyres)                             | Wa1 3.78 m                                            |
|                                                                  |                                                       |
| Unladen weight (with forks)                                      | 7480 kg                                               |
| Overall weight                                                   | 7480 kg                                               |
| Tires type                                                       | Inflatable                                            |
| Standard tires                                                   | Alliance 400/80 - 24 - 162A8                          |
| Forks length / width / section                                   | I / e / s 1200 mm x 100 mm x 50 mm                    |
| Performances                                                     |                                                       |
| Lifting                                                          | 7.20 s                                                |
| Lowering                                                         | 4.70 s                                                |
| Extension                                                        | 11 s                                                  |
| Retraction                                                       | 7 s                                                   |
| Crowd                                                            | 3 s                                                   |
| Dump                                                             | 3.40 s                                                |
| Engine                                                           |                                                       |
| Engine brand                                                     | Deutz                                                 |
| Engine norm                                                      | Stage V / Tier 4 Final                                |
| Engine model                                                     | TCD 2.9I 2501-7118                                    |
| Number of cylinders / Capacity of cylinders                      | 4 - 2924 cm³                                          |
| I.C. Engine power rating - Power                                 | 75 Hp / 55.40 kW                                      |
| Max. torque / Engine rotation                                    | 375 Nm @ 1400 rpm                                     |
| Drawbar pull (Laden)                                             | 7220 daN                                              |
| HVO validated (according to EN 15940 standard)                   | Yes                                                   |
| Electric circuit                                                 |                                                       |
| 12V Battery capacity                                             | 110 Ah                                                |
| Transmission                                                     | TIOAII                                                |
| Transmission type                                                | Torque converter                                      |
| Number of gears (forward / reverse)                              | 4 / 4                                                 |
|                                                                  |                                                       |
| Max. travel speed                                                | 24.70 km/h                                            |
| Max. travel speed (may vary according to applicable regulations) | 24.90 km/h                                            |
| Parking brake                                                    | Automatic parking brake                               |
| Service brake                                                    | Hydraulic servo brake                                 |
| Hydraulics                                                       |                                                       |
| Hydraulic pump type                                              | Axial piston                                          |
| Hydraulic flow / Pressure                                        | 110 l/min-270 bar                                     |
| Tank capacities                                                  |                                                       |
| Engine oil                                                       | 8.50 l                                                |
| Hydraulic oil                                                    | 145                                                   |
| Fuel tank                                                        | 103 l                                                 |
| Noise and vibration                                              |                                                       |
| Noise at driving position (LpA)                                  | 77 dB                                                 |
| Noise to environment (LwA)                                       | 104 dB                                                |
| Vibration on hands/arms                                          | < 2.50 m/s <sup>2</sup>                               |
| Miscellaneous                                                    |                                                       |
| Steering wheels (front / rear)                                   | 2/2                                                   |
| Drive wheels (front / rear)                                      | 2/2                                                   |
|                                                                  |                                                       |
| Safety / Cab certification                                       | Standard EN 15000 / Cabin ROPS - FOPS level 2         |