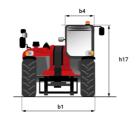

# MT 935 75D ST5

|                                                                  | MT 935 75D ST5 Created on August 1, 2025 at 6:48 PM U |
|------------------------------------------------------------------|-------------------------------------------------------|
| Capacities                                                       | Metric                                                |
| Max. capacity                                                    | 3500 kg                                               |
| Max. lifting height                                              | 9 m                                                   |
| Maximum outreach                                                 | 6.40 m                                                |
| Breakout force with bucket                                       | 7180 daN                                              |
| Weight and dimensions                                            |                                                       |
| Overall length to carriage                                       | l11 4.70 m                                            |
| Length to face of forks                                          | l2 4.78 m                                             |
| Overall length (with forks)                                      | I1 5.98 m                                             |
| Overall width                                                    | b1 2.27 m                                             |
| Overall height                                                   | h17 2.48 m                                            |
| Wheelbase                                                        | y 2.80 m                                              |
| Ground clearance                                                 | m4 0.42 m                                             |
| Overall cab width                                                | b4 0.95 m                                             |
| Tilt-up angle                                                    | a4 13 °                                               |
| Tilt-down angle                                                  | a5 114 °                                              |
| External turning radius                                          | Wa3 3.77 m                                            |
| External turning radius (over tyres)                             | Wa1 3.78 m                                            |
|                                                                  |                                                       |
| Unladen weight (with forks)                                      | 7480 kg                                               |
| Overall weight                                                   | 7480 kg                                               |
| Tires type                                                       | Inflatable                                            |
| Standard tires                                                   | Alliance 400/80 - 24 - 162A8                          |
| Forks length / width / section                                   | I / e / s 1200 mm x 100 mm x 50 mm                    |
| Performances                                                     |                                                       |
| Lifting                                                          | 7.20 s                                                |
| Lowering                                                         | 4.70 s                                                |
| Extension                                                        | 11 s                                                  |
| Retraction                                                       | 7 s                                                   |
| Crowd                                                            | 3 s                                                   |
| Dump                                                             | 3.40 s                                                |
| Engine                                                           |                                                       |
| Engine brand                                                     | Deutz                                                 |
| Engine norm                                                      | Stage V / Tier 4 Final                                |
| Engine model                                                     | TCD 2.9I 2501-7118                                    |
| Number of cylinders / Capacity of cylinders                      | 4 - 2924 cm³                                          |
| I.C. Engine power rating - Power                                 | 75 Hp / 55.40 kW                                      |
| Max. torque / Engine rotation                                    | 375 Nm @ 1400 rpm                                     |
| Drawbar pull (Laden)                                             | 7220 daN                                              |
| HVO validated (according to EN 15940 standard)                   | Yes                                                   |
| Electric circuit                                                 |                                                       |
| 12V Battery capacity                                             | 110 Ah                                                |
| Transmission                                                     | TIOAII                                                |
| Transmission type                                                | Torque converter                                      |
| Number of gears (forward / reverse)                              | 4 / 4                                                 |
|                                                                  |                                                       |
| Max. travel speed                                                | 24.70 km/h                                            |
| Max. travel speed (may vary according to applicable regulations) | 24.90 km/h                                            |
| Parking brake                                                    | Automatic parking brake                               |
| Service brake                                                    | Hydraulic servo brake                                 |
| Hydraulics                                                       |                                                       |
| Hydraulic pump type                                              | Axial piston                                          |
| Hydraulic flow / Pressure                                        | 110 l/min-270 bar                                     |
| Tank capacities                                                  |                                                       |
| Engine oil                                                       | 8.50 l                                                |
| Hydraulic oil                                                    | 145                                                   |
| Fuel tank                                                        | 103 l                                                 |
| Noise and vibration                                              |                                                       |
| Noise at driving position (LpA)                                  | 77 dB                                                 |
| Noise to environment (LwA)                                       | 104 dB                                                |
| Vibration on hands/arms                                          | < 2.50 m/s <sup>2</sup>                               |
| Miscellaneous                                                    |                                                       |
| Steering wheels (front / rear)                                   | 2/2                                                   |
| Drive wheels (front / rear)                                      | 2/2                                                   |
|                                                                  |                                                       |
| Safety / Cab certification                                       | Standard EN 15000 / Cabin ROPS - FOPS level 2         |