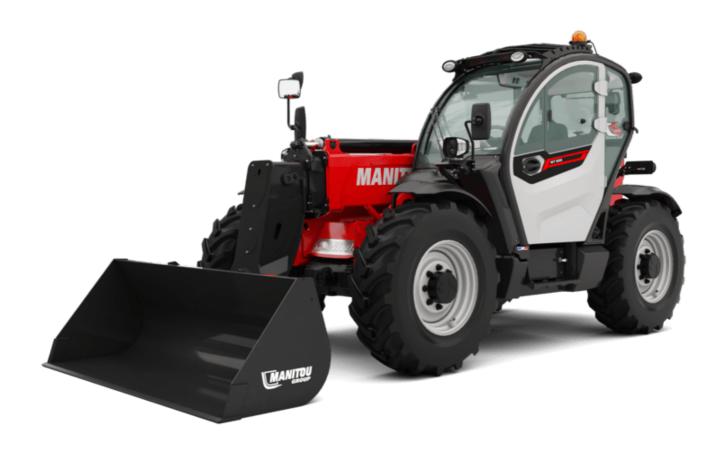

Technical sheet:

# MT 935 75D ST5

|                                                                  | MT 935 75D ST5 Created on August 1, 2025 at 6:48 PM U |
|------------------------------------------------------------------|-------------------------------------------------------|
| Capacities                                                       | Metric                                                |
| Max. capacity                                                    | 3500 kg                                               |
| Max. lifting height                                              | 9 m                                                   |
| Maximum outreach                                                 | 6.40 m                                                |
| Breakout force with bucket                                       | 7180 daN                                              |
| Weight and dimensions                                            |                                                       |
| Overall length to carriage                                       | l11 4.70 m                                            |
| Length to face of forks                                          | l2 4.78 m                                             |
| Overall length (with forks)                                      | I1 5.98 m                                             |
| Overall width                                                    | b1 2.27 m                                             |
| Overall height                                                   | h17 2.48 m                                            |
| Wheelbase                                                        | y 2.80 m                                              |
| Ground clearance                                                 | m4 0.42 m                                             |
| Overall cab width                                                | b4 0.95 m                                             |
| Tilt-up angle                                                    | a4 13 °                                               |
| Tilt-down angle                                                  | a5 114 °                                              |
| External turning radius                                          | Wa3 3.77 m                                            |
| External turning radius (over tyres)                             | Wa1 3.78 m                                            |
|                                                                  |                                                       |
| Unladen weight (with forks)                                      | 7480 kg                                               |
| Overall weight                                                   | 7480 kg                                               |
| Tires type                                                       | Inflatable                                            |
| Standard tires                                                   | Alliance 400/80 - 24 - 162A8                          |
| Forks length / width / section                                   | I / e / s 1200 mm x 100 mm x 50 mm                    |
| Performances                                                     |                                                       |
| Lifting                                                          | 7.20 s                                                |
| Lowering                                                         | 4.70 s                                                |
| Extension                                                        | 11 s                                                  |
| Retraction                                                       | 7 s                                                   |
| Crowd                                                            | 3 s                                                   |
| Dump                                                             | 3.40 s                                                |
| Engine                                                           |                                                       |
| Engine brand                                                     | Deutz                                                 |
| Engine norm                                                      | Stage V / Tier 4 Final                                |
| Engine model                                                     | TCD 2.9I 2501-7118                                    |
| Number of cylinders / Capacity of cylinders                      | 4 - 2924 cm³                                          |
| I.C. Engine power rating - Power                                 | 75 Hp / 55.40 kW                                      |
| Max. torque / Engine rotation                                    | 375 Nm @ 1400 rpm                                     |
| Drawbar pull (Laden)                                             | 7220 daN                                              |
| HVO validated (according to EN 15940 standard)                   | Yes                                                   |
| Electric circuit                                                 |                                                       |
| 12V Battery capacity                                             | 110 Ah                                                |
| Transmission                                                     | TIOAII                                                |
| Transmission type                                                | Torque converter                                      |
| Number of gears (forward / reverse)                              | 4 / 4                                                 |
|                                                                  |                                                       |
| Max. travel speed                                                | 24.70 km/h                                            |
| Max. travel speed (may vary according to applicable regulations) | 24.90 km/h                                            |
| Parking brake                                                    | Automatic parking brake                               |
| Service brake                                                    | Hydraulic servo brake                                 |
| Hydraulics                                                       |                                                       |
| Hydraulic pump type                                              | Axial piston                                          |
| Hydraulic flow / Pressure                                        | 110 l/min-270 bar                                     |
| Tank capacities                                                  |                                                       |
| Engine oil                                                       | 8.50 l                                                |
| Hydraulic oil                                                    | 145                                                   |
| Fuel tank                                                        | 103 l                                                 |
| Noise and vibration                                              |                                                       |
| Noise at driving position (LpA)                                  | 77 dB                                                 |
| Noise to environment (LwA)                                       | 104 dB                                                |
| Vibration on hands/arms                                          | < 2.50 m/s <sup>2</sup>                               |
| Miscellaneous                                                    |                                                       |
| Steering wheels (front / rear)                                   | 2/2                                                   |
| Drive wheels (front / rear)                                      | 2/2                                                   |
|                                                                  |                                                       |
| Safety / Cab certification                                       | Standard EN 15000 / Cabin ROPS - FOPS level 2         |