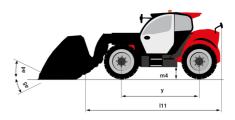

## MT 935 75D ST5 - Dimensional drawing

# MT 935 75D ST5

|                                                                  | MT 935 75D ST5 Created on August 1, 2025 at 6:48 PM U |
|------------------------------------------------------------------|-------------------------------------------------------|
| Capacities                                                       | Metric                                                |
| Max. capacity                                                    | 3500 kg                                               |
| Max. lifting height                                              | 9 m                                                   |
| Maximum outreach                                                 | 6.40 m                                                |
| Breakout force with bucket                                       | 7180 daN                                              |
| Weight and dimensions                                            |                                                       |
| Overall length to carriage                                       | l11 4.70 m                                            |
| Length to face of forks                                          | l2 4.78 m                                             |
| Overall length (with forks)                                      | I1 5.98 m                                             |
| Overall width                                                    | b1 2.27 m                                             |
| Overall height                                                   | h17 2.48 m                                            |
| Wheelbase                                                        | y 2.80 m                                              |
| Ground clearance                                                 | m4 0.42 m                                             |
| Overall cab width                                                | b4 0.95 m                                             |
| Tilt-up angle                                                    | a4 13 °                                               |
| Tilt-down angle                                                  | a5 114 °                                              |
| External turning radius                                          | Wa3 3.77 m                                            |
| External turning radius (over tyres)                             | Wa1 3.78 m                                            |
|                                                                  |                                                       |
| Unladen weight (with forks)                                      | 7480 kg                                               |
| Overall weight                                                   | 7480 kg                                               |
| Tires type                                                       | Inflatable                                            |
| Standard tires                                                   | Alliance 400/80 - 24 - 162A8                          |
| Forks length / width / section                                   | I / e / s 1200 mm x 100 mm x 50 mm                    |
| Performances                                                     |                                                       |
| Lifting                                                          | 7.20 s                                                |
| Lowering                                                         | 4.70 s                                                |
| Extension                                                        | 11 s                                                  |
| Retraction                                                       | 7 s                                                   |
| Crowd                                                            | 3 s                                                   |
| Dump                                                             | 3.40 s                                                |
| Engine                                                           |                                                       |
| Engine brand                                                     | Deutz                                                 |
| Engine norm                                                      | Stage V / Tier 4 Final                                |
| Engine model                                                     | TCD 2.9I 2501-7118                                    |
| Number of cylinders / Capacity of cylinders                      | 4 - 2924 cm³                                          |
| I.C. Engine power rating - Power                                 | 75 Hp / 55.40 kW                                      |
| Max. torque / Engine rotation                                    | 375 Nm @ 1400 rpm                                     |
| Drawbar pull (Laden)                                             | 7220 daN                                              |
| HVO validated (according to EN 15940 standard)                   | Yes                                                   |
| Electric circuit                                                 |                                                       |
| 12V Battery capacity                                             | 110 Ah                                                |
| Transmission                                                     | TIOAII                                                |
| Transmission type                                                | Torque converter                                      |
| Number of gears (forward / reverse)                              | 4 / 4                                                 |
|                                                                  |                                                       |
| Max. travel speed                                                | 24.70 km/h                                            |
| Max. travel speed (may vary according to applicable regulations) | 24.90 km/h                                            |
| Parking brake                                                    | Automatic parking brake                               |
| Service brake                                                    | Hydraulic servo brake                                 |
| Hydraulics                                                       |                                                       |
| Hydraulic pump type                                              | Axial piston                                          |
| Hydraulic flow / Pressure                                        | 110 l/min-270 bar                                     |
| Tank capacities                                                  |                                                       |
| Engine oil                                                       | 8.50 l                                                |
| Hydraulic oil                                                    | 145                                                   |
| Fuel tank                                                        | 103 l                                                 |
| Noise and vibration                                              |                                                       |
| Noise at driving position (LpA)                                  | 77 dB                                                 |
| Noise to environment (LwA)                                       | 104 dB                                                |
| Vibration on hands/arms                                          | < 2.50 m/s <sup>2</sup>                               |
| Miscellaneous                                                    |                                                       |
| Steering wheels (front / rear)                                   | 2/2                                                   |
| Drive wheels (front / rear)                                      | 2/2                                                   |
|                                                                  |                                                       |
| Safety / Cab certification                                       | Standard EN 15000 / Cabin ROPS - FOPS level 2         |