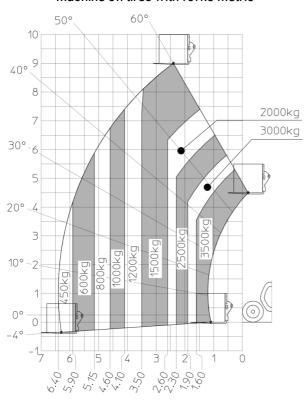

.50 m/s <sup>2</sup>                               |
| Miscellaneous                                                    |                                                       |
| Steering wheels (front / rear)                                   | 2/2                                                   |
| Drive wheels (front / rear)                                      | 2/2                                                   |
|                                                                  |                                                       |
| Safety / Cab certification                                       | Standard EN 15000 / Cabin ROPS - FOPS level 2         |

## MT 935 75D ST5 - Dimensional drawing







### MT 935 75D ST5 - Load chart

#### Machine on tires with forks Metric







#### **Head Office**

B.P. 249 - 430 rue de l'Aubinière 44150 Ancenis Cedex - France Tel: +33 (0)2 40 09 10 11 - Fax: +33 (0)2 40 09 10 97 www.manitou.com



This publication provides a description of the configuration versions and options for Manitou products, which may differ for equipment. The equipment presented in this brochure may be part of a series, as an option, or it may not be available, depending on the versions. Manitou reserves the right, at any time and without notice, to amend the specifications described and represented. The specifications provided do not bind the manufacturer. For more details, please contact your Manitou agent. This is not a contractually binding document. The presentation of the products is not contractually binding. List of specifications non-exh