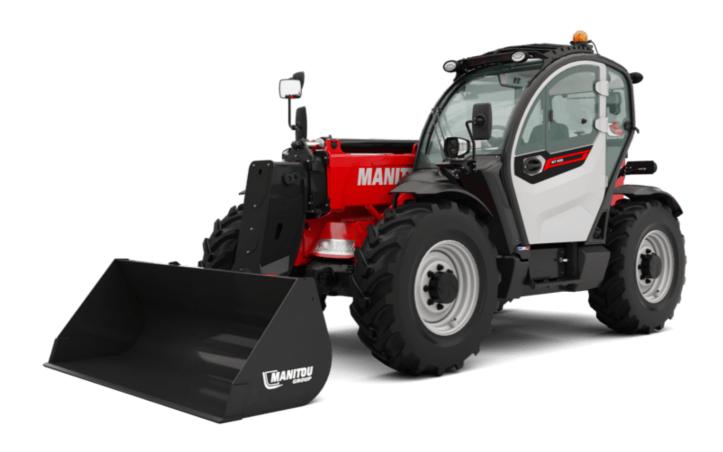

Technical sheet:

# MT 935 75D ST5





|