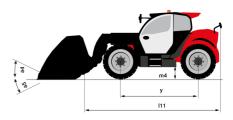

| 2/2                                                     |

## MT 935 75D ST5 - Dimensional drawing







### MT 935 75D ST5 - Load chart

#### Machine on tires with forks Metric







#### **Head Office**

B.P. 249 - 430 rue de l'Aubinière 44150 Ancenis Cedex - France Tel: +33 (0)2 40 09 10 11 - Fax: +33 (0)2 40 09 10 97 www.manitou.com



This publication provides a description of the configuration versions and options for Manitou products, which may differ for equipment. The equipment presented in this brochure may be part of a series, as an option, or it may not be available, depending on the versions. Manitou reserves the right, at any time and without notice, to amend the specifications described and represented. The specifications provided do not bind the manufacturer. For more details, please contact your Manitou agent. This is not a contractually binding document. The presentation