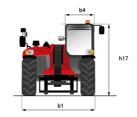

| 2/2                                                     |

## MT 935 75D ST5 - Dimensional drawing







### MT 935 75D ST5 - Load chart

#### Machine on tires with forks Metric







#### **Head Office**

B.P. 249 - 430 rue de l'Aubinière 44150 Ancenis Cedex - France Tel: +33 (0)2 40 09 10 11 - Fax: +33 (0)2 40 09 10 97 www.manitou.com



This publication provides a description of the configuration versions and options for Manitou products, which may differ for equipment. The equipment presented in this brochure may be part of a series, as an option, or it may not be available, depending on the versions. Manitou reserves the right, at any time and without notice, to amend the specifications described and represented. The specifications provided do not bind the manufacturer. For more details, please contact your Manitou agent. This is not a contractually binding document. The presentatio