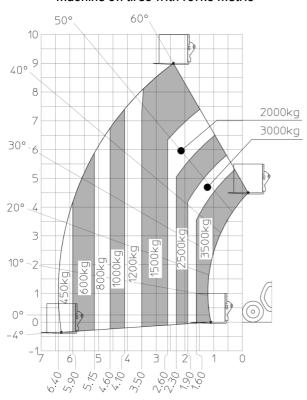

| 2/2                                                     |

## MT 935 75D ST5 - Dimensional drawing







### MT 935 75D ST5 - Load chart

#### Machine on tires with forks Metric







#### **Head Office**

B.P. 249 - 430 rue de l'Aubinière 44150 Ancenis Cedex - France Tel: +33 (0)2 40 09 10 11 - Fax: +33 (0)2 40 09 10 97 www.manitou.com



This publication provides a description of the configuration versions and options for Manitou products, which may differ for equipment. The equipment presented in this brochure may be part of a series, as an option, or it may not be available, depending on the versions. Manitou reserves the right, at any time and without notice, to amend the specifications described and represented. The specifications provided do not bind the manufacturer. For more details, please contact your Manitou agent. This is not a contractually binding document. The presentation of the products is not contractually binding. List of specifications non-exh