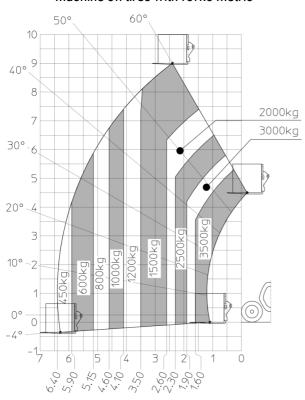

.50 m/s²                                           |
| Miscellaneous                                                    |                                                       |
| Steering wheels (front / rear)                                   | 2/2                                                   |
| Drive wheels (front / rear)                                      | 2/2                                                   |
| Safety / Cab certification                                       | Standard EN 15000 / Cabin ROPS - FOPS level 2         |
|                                                                  |                                                       |

## MT 935 75D ST5 - Dimensional drawing







### MT 935 75D ST5 - Load chart

#### Machine on tires with forks Metric







#### **Head Office**

B.P. 249 - 430 rue de l'Aubinière 44150 Ancenis Cedex - France Tel: +33 (0)2 40 09 10 11 - Fax: +33 (0)2 40 09 10 97 www.manitou.com



This publication provides a description of the configuration versions and options for Manitou products, which may differ for equipment. The equipment presented in this brochure may be part of a series, as an option, or it may not be available, depending on the versions. Manitou reserves the right, at any time and without notice, to amend the specifications described and represented. The specifications provided do not bind the manufacturer. For more details, please contact your Manitou agent. This is not a contractually binding document. The presentation of the products is not contractually binding. List of specifications non-exh