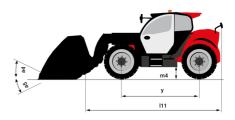

# MT 935 75D ST5

|                                                                  | MT 935 75D ST5 Created on August 1, 2025 at 6:17 PM U |
|------------------------------------------------------------------|-------------------------------------------------------|
| Capacities                                                       | Metric                                                |
| Max. capacity                                                    | 3500 kg                                               |
| Max. lifting height                                              | 9 m                                                   |
| Maximum outreach                                                 | 6.40 m                                                |
| Breakout force with bucket                                       | 7180 daN                                              |
| Weight and dimensions                                            |                                                       |
| Overall length to carriage                                       | l11 4.70 m                                            |
| Length to face of forks                                          | 12 4.78 m                                             |
| Overall length (with forks)                                      | l1 5.98 m                                             |
| Overall width                                                    | b1 2.27 m                                             |
| Overall height                                                   | h17 2.48 m                                            |
| Wheelbase                                                        | y 2.80 m                                              |
| Ground clearance                                                 | m4 0.42 m                                             |
| Overall cab width                                                | b4 0.95 m                                             |
| Tilt-up angle                                                    | a4 13 °                                               |
| Tilt-down angle                                                  | a5 114°                                               |
| External turning radius                                          | Wa3 3.77 m                                            |
| External turning radius (over tyres)                             | Wa1 3.78 m                                            |
| Unladen weight (with forks)                                      | 7480 kg                                               |
|                                                                  |                                                       |
| Overall weight Time type                                         | 7480 kg                                               |
| Tires type Standard time                                         | Inflatable                                            |
| Standard tires                                                   | Alliance 400/80 - 24 - 162A8                          |
| Forks length / width / section                                   | I / e / s 1200 mm x 100 mm x 50 mm                    |
| Performances                                                     |                                                       |
| Lifting                                                          | 7.20 s                                                |
| Lowering                                                         | 4.70 s                                                |
| Extension                                                        | 11 s                                                  |
| Retraction                                                       | 7 s                                                   |
| Crowd                                                            | 3 s                                                   |
| Dump                                                             | 3.40 s                                                |
| Engine                                                           |                                                       |
| Engine brand                                                     | Deutz                                                 |
| Engine norm                                                      | Stage V / Tier 4 Final                                |
| Engine model                                                     | TCD 2.9I 2501-7118                                    |
| Number of cylinders / Capacity of cylinders                      | 4 - 2924 cm <sup>3</sup>                              |
| I.C. Engine power rating - Power                                 | 75 Hp / 55.40 kW                                      |
| Max. torque / Engine rotation                                    | 375 Nm @ 1400 rpm                                     |
| Drawbar pull (Laden)                                             | 7220 daN                                              |
| HVO validated (according to EN 15940 standard)                   | Yes                                                   |
| Electric circuit                                                 |                                                       |
| 12V Battery capacity                                             | 110 Ah                                                |
| Transmission                                                     |                                                       |
| Transmission type                                                | Torque converter                                      |
| Number of gears (forward / reverse)                              | 4 / 4                                                 |
| Max. travel speed                                                | 24.70 km/h                                            |
| Max. travel speed (may vary according to applicable regulations) | 24.70 km/h                                            |
|                                                                  |                                                       |
| Parking brake                                                    | Automatic parking brake                               |
| Service brake                                                    | Hydraulic servo brake                                 |
| Hydraulics                                                       |                                                       |
| Hydraulic pump type                                              | Axial piston                                          |
| Hydraulic flow / Pressure                                        | 110 l/min-270 bar                                     |
| Tank capacities                                                  |                                                       |
| Engine oil                                                       | 8.50 l                                                |
| Hydraulic oil                                                    | 145 l                                                 |
| Fuel tank                                                        | 103 l                                                 |
| Noise and vibration                                              |                                                       |
| Noise at driving position (LpA)                                  | 77 dB                                                 |
| Noise to environment (LwA)                                       | 104 dB                                                |
| Vibration on hands/arms                                          | < 2.50 m/s²                                           |
| Miscellaneous                                                    |                                                       |
| Steering wheels (front / rear)                                   | 2/2                                                   |
| Drive wheels (front / rear)                                      | 2/2                                                   |
| Safety / Cab certification                                       | Standard EN 15000 / Cabin ROPS - FOPS level 2         |
|                                                                  |                                                       |

### MT 935 75D ST5 - Load chart

#### Machine on tires with forks Metric