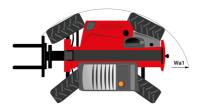

# MT 935 75D ST5

|                                                                  | MT 935 75D ST5 Created on August 1, 2025 at 6:17 PM U |
|------------------------------------------------------------------|-------------------------------------------------------|
| Capacities                                                       | Metric                                                |
| Max. capacity                                                    | 3500 kg                                               |
| Max. lifting height                                              | 9 m                                                   |
| Maximum outreach                                                 | 6.40 m                                                |
| Breakout force with bucket                                       | 7180 daN                                              |
| Weight and dimensions                                            |                                                       |
| Overall length to carriage                                       | l11 4.70 m                                            |
| Length to face of forks                                          | 12 4.78 m                                             |
| Overall length (with forks)                                      | l1 5.98 m                                             |
| Overall width                                                    | b1 2.27 m                                             |
| Overall height                                                   | h17 2.48 m                                            |
| Wheelbase                                                        | y 2.80 m                                              |
| Ground clearance                                                 | m4 0.42 m                                             |
| Overall cab width                                                | b4 0.95 m                                             |
| Tilt-up angle                                                    | a4 13 °                                               |
| Tilt-down angle                                                  | a5 114°                                               |
| External turning radius                                          | Wa3 3.77 m                                            |
| External turning radius (over tyres)                             | Wa1 3.78 m                                            |
| Unladen weight (with forks)                                      | 7480 kg                                               |
|                                                                  |                                                       |
| Overall weight Time type                                         | 7480 kg                                               |
| Tires type Standard time                                         | Inflatable                                            |
| Standard tires                                                   | Alliance 400/80 - 24 - 162A8                          |
| Forks length / width / section                                   | I / e / s 1200 mm x 100 mm x 50 mm                    |
| Performances                                                     |                                                       |
| Lifting                                                          | 7.20 s                                                |
| Lowering                                                         | 4.70 s                                                |
| Extension                                                        | 11 s                                                  |
| Retraction                                                       | 7 s                                                   |
| Crowd                                                            | 3 s                                                   |
| Dump                                                             | 3.40 s                                                |
| Engine                                                           |                                                       |
| Engine brand                                                     | Deutz                                                 |
| Engine norm                                                      | Stage V / Tier 4 Final                                |
| Engine model                                                     | TCD 2.9I 2501-7118                                    |
| Number of cylinders / Capacity of cylinders                      | 4 - 2924 cm <sup>3</sup>                              |
| I.C. Engine power rating - Power                                 | 75 Hp / 55.40 kW                                      |
| Max. torque / Engine rotation                                    | 375 Nm @ 1400 rpm                                     |
| Drawbar pull (Laden)                                             | 7220 daN                                              |
| HVO validated (according to EN 15940 standard)                   | Yes                                                   |
| Electric circuit                                                 |                                                       |
| 12V Battery capacity                                             | 110 Ah                                                |
| Transmission                                                     |                                                       |
| Transmission type                                                | Torque converter                                      |
| Number of gears (forward / reverse)                              | 4 / 4                                                 |
| Max. travel speed                                                | 24.70 km/h                                            |
| Max. travel speed (may vary according to applicable regulations) | 24.70 km/h                                            |
|                                                                  |                                                       |
| Parking brake                                                    | Automatic parking brake                               |
| Service brake                                                    | Hydraulic servo brake                                 |
| Hydraulics                                                       |                                                       |
| Hydraulic pump type                                              | Axial piston                                          |
| Hydraulic flow / Pressure                                        | 110 l/min-270 bar                                     |
| Tank capacities                                                  |                                                       |
| Engine oil                                                       | 8.50 l                                                |
| Hydraulic oil                                                    | 145 l                                                 |
| Fuel tank                                                        | 103 l                                                 |
| Noise and vibration                                              |                                                       |
| Noise at driving position (LpA)                                  | 77 dB                                                 |
| Noise to environment (LwA)                                       | 104 dB                                                |
| Vibration on hands/arms                                          | < 2.50 m/s²                                           |
| Miscellaneous                                                    |                                                       |
| Steering wheels (front / rear)                                   | 2/2                                                   |
| Drive wheels (front / rear)                                      | 2/2                                                   |
| Safety / Cab certification                                       | Standard EN 15000 / Cabin ROPS - FOPS level 2         |
|                                                                  |                                                       |