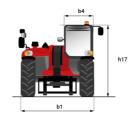

# MT 935 75D ST5

|                                                                  | MT 935 75D ST5 Created on August 1, 2025 at 6:17 PM U |
|------------------------------------------------------------------|-------------------------------------------------------|
| Capacities                                                       | Metric                                                |
| Max. capacity                                                    | 3500 kg                                               |
| Max. lifting height                                              | 9 m                                                   |
| Maximum outreach                                                 | 6.40 m                                                |
| Breakout force with bucket                                       | 7180 daN                                              |
| Weight and dimensions                                            |                                                       |
| Overall length to carriage                                       | l11 4.70 m                                            |
| Length to face of forks                                          | 12 4.78 m                                             |
| Overall length (with forks)                                      | l1 5.98 m                                             |
| Overall width                                                    | b1 2.27 m                                             |
| Overall height                                                   | h17 2.48 m                                            |
| Wheelbase                                                        | y 2.80 m                                              |
| Ground clearance                                                 | m4 0.42 m                                             |
| Overall cab width                                                | b4 0.95 m                                             |
| Tilt-up angle                                                    | a4 13 °                                               |
| Tilt-down angle                                                  | a5 114°                                               |
| External turning radius                                          | Wa3 3.77 m                                            |
| External turning radius (over tyres)                             | Wa1 3.78 m                                            |
| Unladen weight (with forks)                                      | 7480 kg                                               |
|                                                                  |                                                       |
| Overall weight Time type                                         | 7480 kg                                               |
| Tires type Standard time                                         | Inflatable                                            |
| Standard tires                                                   | Alliance 400/80 - 24 - 162A8                          |
| Forks length / width / section                                   | I / e / s 1200 mm x 100 mm x 50 mm                    |
| Performances                                                     |                                                       |
| Lifting                                                          | 7.20 s                                                |
| Lowering                                                         | 4.70 s                                                |
| Extension                                                        | 11 s                                                  |
| Retraction                                                       | 7 s                                                   |
| Crowd                                                            | 3 s                                                   |
| Dump                                                             | 3.40 s                                                |
| Engine                                                           |                                                       |
| Engine brand                                                     | Deutz                                                 |
| Engine norm                                                      | Stage V / Tier 4 Final                                |
| Engine model                                                     | TCD 2.9I 2501-7118                                    |
| Number of cylinders / Capacity of cylinders                      | 4 - 2924 cm <sup>3</sup>                              |
| I.C. Engine power rating - Power                                 | 75 Hp / 55.40 kW                                      |
| Max. torque / Engine rotation                                    | 375 Nm @ 1400 rpm                                     |
| Drawbar pull (Laden)                                             | 7220 daN                                              |
| HVO validated (according to EN 15940 standard)                   | Yes                                                   |
| Electric circuit                                                 |                                                       |
| 12V Battery capacity                                             | 110 Ah                                                |
| Transmission                                                     |                                                       |
| Transmission type                                                | Torque converter                                      |
| Number of gears (forward / reverse)                              | 4 / 4                                                 |
| Max. travel speed                                                | 24.70 km/h                                            |
| Max. travel speed (may vary according to applicable regulations) | 24.70 km/h                                            |
|                                                                  |                                                       |
| Parking brake                                                    | Automatic parking brake                               |
| Service brake                                                    | Hydraulic servo brake                                 |
| Hydraulics                                                       |                                                       |
| Hydraulic pump type                                              | Axial piston                                          |
| Hydraulic flow / Pressure                                        | 110 l/min-270 bar                                     |
| Tank capacities                                                  |                                                       |
| Engine oil                                                       | 8.50 l                                                |
| Hydraulic oil                                                    | 145 l                                                 |
| Fuel tank                                                        | 103 l                                                 |
| Noise and vibration                                              |                                                       |
| Noise at driving position (LpA)                                  | 77 dB                                                 |
| Noise to environment (LwA)                                       | 104 dB                                                |
| Vibration on hands/arms                                          | < 2.50 m/s²                                           |
| Miscellaneous                                                    |                                                       |
| Steering wheels (front / rear)                                   | 2/2                                                   |
| Drive wheels (front / rear)                                      | 2/2                                                   |
| Safety / Cab certification                                       | Standard EN 15000 / Cabin ROPS - FOPS level 2         |
|                                                                  |                                                       |

## MT 935 75D ST5 - Dimensional drawing