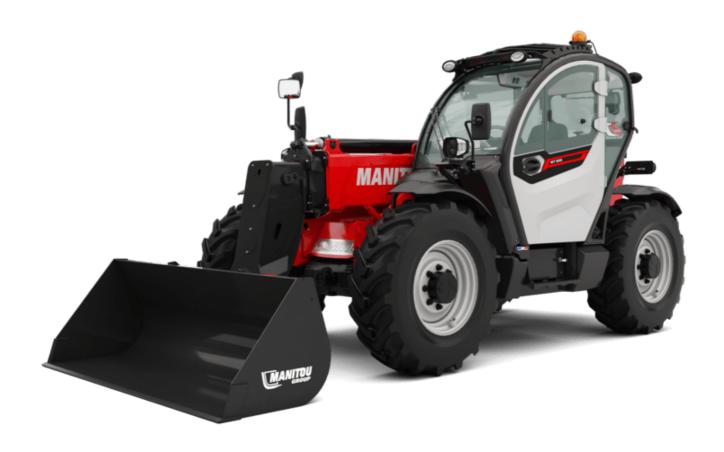

# MT 935 75D ST5

|                                                                  | MT 935 75D ST5 Created on August 1, 2025 at 6:17 PM U |
|------------------------------------------------------------------|-------------------------------------------------------|
| Capacities                                                       | Metric                                                |
| Max. capacity                                                    | 3500 kg                                               |
| Max. lifting height                                              | 9 m                                                   |
| Maximum outreach                                                 | 6.40 m                                                |
| Breakout force with bucket                                       | 7180 daN                                              |
| Weight and dimensions                                            |                                                       |
| Overall length to carriage                                       | l11 4.70 m                                            |
| Length to face of forks                                          | 12 4.78 m                                             |
| Overall length (with forks)                                      | l1 5.98 m                                             |
| Overall width                                                    | b1 2.27 m                                             |
| Overall height                                                   | h17 2.48 m                                            |
| Wheelbase                                                        | y 2.80 m                                              |
| Ground clearance                                                 | m4 0.42 m                                             |
| Overall cab width                                                | b4 0.95 m                                             |
| Tilt-up angle                                                    | a4 13 °                                               |
| Tilt-down angle                                                  | a5 114°                                               |
| External turning radius                                          | Wa3 3.77 m                                            |
| External turning radius (over tyres)                             | Wa1 3.78 m                                            |
| Unladen weight (with forks)                                      | 7480 kg                                               |
|                                                                  |                                                       |
| Overall weight Time type                                         | 7480 kg                                               |
| Tires type Standard time                                         | Inflatable                                            |
| Standard tires                                                   | Alliance 400/80 - 24 - 162A8                          |
| Forks length / width / section                                   | I / e / s 1200 mm x 100 mm x 50 mm                    |
| Performances                                                     |                                                       |
| Lifting                                                          | 7.20 s                                                |
| Lowering                                                         | 4.70 s                                                |
| Extension                                                        | 11 s                                                  |
| Retraction                                                       | 7 s                                                   |
| Crowd                                                            | 3 s                                                   |
| Dump                                                             | 3.40 s                                                |
| Engine                                                           |                                                       |
| Engine brand                                                     | Deutz                                                 |
| Engine norm                                                      | Stage V / Tier 4 Final                                |
| Engine model                                                     | TCD 2.9I 2501-7118                                    |
| Number of cylinders / Capacity of cylinders                      | 4 - 2924 cm <sup>3</sup>                              |
| I.C. Engine power rating - Power                                 | 75 Hp / 55.40 kW                                      |
| Max. torque / Engine rotation                                    | 375 Nm @ 1400 rpm                                     |
| Drawbar pull (Laden)                                             | 7220 daN                                              |
| HVO validated (according to EN 15940 standard)                   | Yes                                                   |
| Electric circuit                                                 |                                                       |
| 12V Battery capacity                                             | 110 Ah                                                |
| Transmission                                                     |                                                       |
| Transmission type                                                | Torque converter                                      |
| Number of gears (forward / reverse)                              | 4 / 4                                                 |
| Max. travel speed                                                | 24.70 km/h                                            |
| Max. travel speed (may vary according to applicable regulations) | 24.70 km/h                                            |
|                                                                  |                                                       |
| Parking brake                                                    | Automatic parking brake                               |
| Service brake                                                    | Hydraulic servo brake                                 |
| Hydraulics                                                       |                                                       |
| Hydraulic pump type                                              | Axial piston                                          |
| Hydraulic flow / Pressure                                        | 110 l/min-270 bar                                     |
| Tank capacities                                                  |                                                       |
| Engine oil                                                       | 8.50 l                                                |
| Hydraulic oil                                                    | 145 l                                                 |
| Fuel tank                                                        | 103 l                                                 |
| Noise and vibration                                              |                                                       |
| Noise at driving position (LpA)                                  | 77 dB                                                 |
| Noise to environment (LwA)                                       | 104 dB                                                |
| Vibration on hands/arms                                          | < 2.50 m/s²                                           |
| Miscellaneous                                                    |                                                       |
| Steering wheels (front / rear)                                   | 2/2                                                   |
| Drive wheels (front / rear)                                      | 2/2                                                   |
| Safety / Cab certification                                       | Standard EN 15000 / Cabin ROPS - FOPS level 2         |
|                                                                  |                                                       |