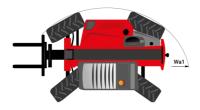

## MT 935 750 ST5 Created on 30 April 2024 at 12:22:20 PM UTC

| apacities                                  | Metric                             |   |
|--------------------------------------------|------------------------------------|---|
| lax. capacity                              | 3500 kg                            |   |
| ax. lifting height                         | 9 m                                |   |
| ax. outreach                               | 6.40 m                             |   |
| reakout force with bucket                  | 7180 daN                           |   |
| leight and dimensions                      |                                    |   |
| verall length to carriage                  | l11 4.70 m                         |   |
| ength to face of forks                     | l2 4.78 m                          |   |
| verall length (with forks)                 | l1 5.98 m                          |   |
| verall width                               | b1 2.27 m                          |   |
| verall height                              | h17 2.48 m                         |   |
| heelbase                                   | y 2.80 m                           |   |
| ound clearance                             | m4 0.42 m                          |   |
| verall cab width                           | b4 0.95 m                          |   |
|                                            | a4 13 °                            |   |
| It-up angle                                |                                    |   |
| It-down angle                              |                                    |   |
| ternal turning radius                      | Wa3 3.77 m                         |   |
| ternal turning radius (over tyres)         | Wa1 3.78 m                         |   |
| laden weight (with forks)                  | 7480 kg                            |   |
| erall weight                               | 7480 kg                            |   |
| es type                                    | Pneumatic                          |   |
| andard tires                               | ALLIANCE 400/80-24 162A8 A32       | 5 |
| andard tires                               | Alliance 400/80 - 24 - 162A8       |   |
| rks length / width / section               | l / e / s 1200 mm x 100 mm / 50 mm |   |
| rformances                                 |                                    |   |
| fting                                      | 7.20 s                             |   |
| wering                                     | 4.70 s                             |   |
| tension                                    | 11 s                               |   |
| traction                                   | 7 s                                |   |
| bwo                                        | 3 s                                |   |
| Jmp                                        | 3.40 s                             |   |
| ngine                                      |                                    |   |
| ngine brand                                | Deutz                              |   |
| ngine norm                                 | Stage V / Tier 4 Final             |   |
| igine model                                | TCD 2.9I 2501-7118                 |   |
| umber of cylinders / Capacity of cylinders | 4 - 2924 cm³                       |   |
| C. Engine power rating - Power             | 75 Hp / 55.40 kW                   |   |
| ax. torque / Engine rotation               | 375 Nm @ 1400 rpm                  |   |
| awbar pull (Laden)                         | 7220 daN                           |   |
| ectric circuit                             |                                    |   |
| V Battery capacity                         | 110 Ah                             |   |
| ansmission                                 |                                    |   |
| ansmission type                            | Torque converter                   |   |
| umber of gears (forward / reverse)         | 4 / 4                              |   |
| ax. travel speed                           | 24.70 km/h                         |   |
| rking brake                                | Automatic parking brake            |   |
|                                            |                                    |   |
| rvice brake                                | Hydraulic servo brake              |   |
| draulics                                   |                                    |   |
| /draulic pump type                         | Axial piston                       |   |
| draulic Pressure                           | 270 bar                            |   |
| nk capacities                              |                                    |   |
| gine oil                                   | 8.50 I                             |   |
| draulic oil                                | 901                                |   |
| el tank                                    | 137                                |   |
| ise and vibration                          |                                    |   |
| ise at driving position (LpA)              | 77 dB                              |   |
| bise to environment (LwA)                  | 104 dB                             |   |
| bration on hands/arms                      | < 2.50 m/s²                        |   |
| iscellaneous                               |                                    |   |
| eering wheels (front / rear)               | 2/2                                |   |
|                                            |                                    |   |
| ive wheels (front / rear)                  | 2/2                                |   |

## MT 935 75D ST5 - Dimensional drawing