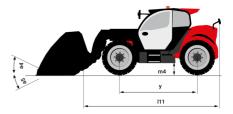

## MT 935 750 ST5 Created on 30 April 2024 at 12:22:20 PM UTC

| apacities                                  | Metric                             |   |
|--------------------------------------------|------------------------------------|---|
| lax. capacity                              | 3500 kg                            |   |
| ax. lifting height                         | 9 m                                |   |
| ax. outreach                               | 6.40 m                             |   |
| reakout force with bucket                  | 7180 daN                           |   |
| leight and dimensions                      |                                    |   |
| verall length to carriage                  | l11 4.70 m                         |   |
| ength to face of forks                     | l2 4.78 m                          |   |
| verall length (with forks)                 | l1 5.98 m                          |   |
| verall width                               | b1 2.27 m                          |   |
| verall height                              | h17 2.48 m                         |   |
| heelbase                                   | y 2.80 m                           |   |
| ound clearance                             | m4 0.42 m                          |   |
| verall cab width                           | b4 0.95 m                          |   |
|                                            | a4 13 °                            |   |
| It-up angle                                |                                    |   |
| It-down angle                              |                                    |   |
| ternal turning radius                      | Wa3 3.77 m                         |   |
| ternal turning radius (over tyres)         | Wa1 3.78 m                         |   |
| laden weight (with forks)                  | 7480 kg                            |   |
| erall weight                               | 7480 kg                            |   |
| es type                                    | Pneumatic                          |   |
| andard tires                               | ALLIANCE 400/80-24 162A8 A32       | 5 |
| andard tires                               | Alliance 400/80 - 24 - 162A8       |   |
| rks length / width / section               | l / e / s 1200 mm x 100 mm / 50 mm |   |
| rformances                                 |                                    |   |
| fting                                      | 7.20 s                             |   |
| wering                                     | 4.70 s                             |   |
| tension                                    | 11 s                               |   |
| traction                                   | 7 s                                |   |
| bwo                                        | 3 s                                |   |
| Jmp                                        | 3.40 s                             |   |
| ngine                                      |                                    |   |
| ngine brand                                | Deutz                              |   |
| ngine norm                                 | Stage V / Tier 4 Final             |   |
| igine model                                | TCD 2.9I 2501-7118                 |   |
| umber of cylinders / Capacity of cylinders | 4 - 2924 cm³                       |   |
| C. Engine power rating - Power             | 75 Hp / 55.40 kW                   |   |
| ax. torque / Engine rotation               | 375 Nm @ 1400 rpm                  |   |
| awbar pull (Laden)                         | 7220 daN                           |   |
| ectric circuit                             |                                    |   |
| V Battery capacity                         | 110 Ah                             |   |
| ansmission                                 |                                    |   |
| ansmission type                            | Torque converter                   |   |
| umber of gears (forward / reverse)         | 4 / 4                              |   |
| ax. travel speed                           | 24.70 km/h                         |   |
| rking brake                                | Automatic parking brake            |   |
|                                            |                                    |   |
| rvice brake                                | Hydraulic servo brake              |   |
| draulics                                   |                                    |   |
| /draulic pump type                         | Axial piston                       |   |
| draulic Pressure                           | 270 bar                            |   |
| nk capacities                              |                                    |   |
| gine oil                                   | 8.50 I                             |   |
| draulic oil                                | 901                                |   |
| el tank                                    | 137                                |   |
| ise and vibration                          |                                    |   |
| ise at driving position (LpA)              | 77 dB                              |   |
| bise to environment (LwA)                  | 104 dB                             |   |
| bration on hands/arms                      | < 2.50 m/s²                        |   |
| iscellaneous                               |                                    |   |
| eering wheels (front / rear)               | 2/2                                |   |
|                                            |                                    |   |
| ive wheels (front / rear)                  | 2/2                                |   |

## MT 935 75D ST5 - Load chart

Head Office B.P. 249 - 430 rue de l'Aubinière 44150 Ancenis Cedex - France Tel: +33 (0)2 40 09 10 11 - Fax: +33 (0)2 40 09 10 97 www.manitou.com

This publication provides a description of the configuration versions and options for Manitou products, which may differ for equipment. The equipment presented in this brochure may be part of a series, as an option, or it may not be available, depending on the versions. Manitou reserves the right, at any time and without notice, to amend the specifications described and represented. The specifications provided do not bind the manufacturer. For more details, please contact your Manitou agent. This is not a contractually binding document. The presentation of the products is not contractually binding. List of specifications non-exhaustive. The logos as well as the visual identity of the company are owned by Manitou and cannot be used without authorisation. All rights reserved. The photos and diagrams contained in this brochure are only provided for consultation and information purposes.