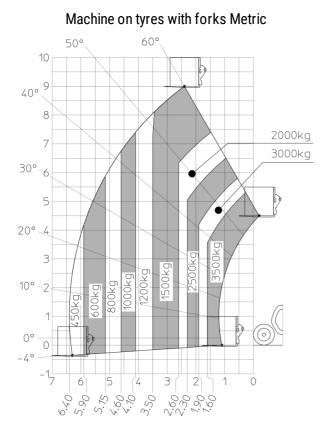

## MT 935 75D ST5 - Load chart

Head Office B.P. 249 - 430 rue de l'Aubinière 44150 Ancenis Cedex - France Tel: +33 (0)2 40 09 10 11 - Fax: +33 (0)2 40 09 10 97 www.manitou.com

This publication provides a description of the configuration versions and options for Manitou products, which may differ for equipment. The equipment presented in this brochure may be part of a series, as an option, or it may not be available, depending on the versions. Manitou reserves the right, at any time and without notice, to amend the specifications described and represented. The specifications provided do not bind the manufacturer. For more details, please contact your Manitou agent. This is not a contractually binding document. The presentation of the products is not contractually binding. List of specifications non-exhaustive. The logos as well as the visual identity of the company are owned by Manitou and cannot be used without authorisation. All rights reserved. The photos and diagrams contained in this brochure are only provided for consultation and information purposes.