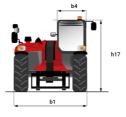

## MT 935 750 ST5 Created on 30 April 2024 at 12:22:20 PM UTC

| apacities                                  | Metric                             |   |
|--------------------------------------------|------------------------------------|---|
| lax. capacity                              | 3500 kg                            |   |
| ax. lifting height                         | 9 m                                |   |
| ax. outreach                               | 6.40 m                             |   |
| reakout force with bucket                  | 7180 daN                           |   |
| leight and dimensions                      |                                    |   |
| verall length to carriage                  | l11 4.70 m                         |   |
| ength to face of forks                     | l2 4.78 m                          |   |
| verall length (with forks)                 | l1 5.98 m                          |   |
| verall width                               | b1 2.27 m                          |   |
| verall height                              | h17 2.48 m                         |   |
| heelbase                                   | y 2.80 m                           |   |
| ound clearance                             | m4 0.42 m                          |   |
| verall cab width                           | b4 0.95 m                          |   |
|                                            | a4 13 °                            |   |
| It-up angle                                |                                    |   |
| It-down angle                              |                                    |   |
| ternal turning radius                      | Wa3 3.77 m                         |   |
| ternal turning radius (over tyres)         | Wa1 3.78 m                         |   |
| laden weight (with forks)                  | 7480 kg                            |   |
| erall weight                               | 7480 kg                            |   |
| es type                                    | Pneumatic                          |   |
| andard tires                               | ALLIANCE 400/80-24 162A8 A32       | 5 |
| andard tires                               | Alliance 400/80 - 24 - 162A8       |   |
| rks length / width / section               | l / e / s 1200 mm x 100 mm / 50 mm |   |
| rformances                                 |                                    |   |
| fting                                      | 7.20 s                             |   |
| wering                                     | 4.70 s                             |   |
| tension                                    | 11 s                               |   |
| traction                                   | 7 s                                |   |
| bwo                                        | 3 s                                |   |
| Jmp                                        | 3.40 s                             |   |
| ngine                                      |                                    |   |
| ngine brand                                | Deutz                              |   |
| ngine norm                                 | Stage V / Tier 4 Final             |   |
| igine model                                | TCD 2.9I 2501-7118                 |   |
| umber of cylinders / Capacity of cylinders | 4 - 2924 cm³                       |   |
| C. Engine power rating - Power             | 75 Hp / 55.40 kW                   |   |
| ax. torque / Engine rotation               | 375 Nm @ 1400 rpm                  |   |
| awbar pull (Laden)                         | 7220 daN                           |   |
| ectric circuit                             |                                    |   |
| V Battery capacity                         | 110 Ah                             |   |
| ansmission                                 |                                    |   |
| ansmission type                            | Torque converter                   |   |
| umber of gears (forward / reverse)         | 4 / 4                              |   |
| ax. travel speed                           | 24.70 km/h                         |   |
| rking brake                                | Automatic parking brake            |   |
|                                            |                                    |   |
| rvice brake                                | Hydraulic servo brake              |   |
| draulics                                   |                                    |   |
| /draulic pump type                         | Axial piston                       |   |
| draulic Pressure                           | 270 bar                            |   |
| nk capacities                              |                                    |   |
| gine oil                                   | 8.50 I                             |   |
| draulic oil                                | 901                                |   |
| el tank                                    | 137                                |   |
| ise and vibration                          |                                    |   |
| ise at driving position (LpA)              | 77 dB                              |   |
| bise to environment (LwA)                  | 104 dB                             |   |
| bration on hands/arms                      | < 2.50 m/s²                        |   |
| iscellaneous                               |                                    |   |
| eering wheels (front / rear)               | 2/2                                |   |
|                                            |                                    |   |
| ive wheels (front / rear)                  | 2/2                                |   |

## MT 935 75D ST5 - Dimensional drawing