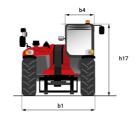

# MT 935 75D ST5 - Dimensional drawing

# MT 935 75D ST5

| MT 935 75D STS Created on 4 May 2024        |                                             |
|---------------------------------------------|---------------------------------------------|
| Capacities                                  | Metric                                      |
| Max. capacity                               | 3500 kg                                     |
| Max. lifting height                         | 9 m                                         |
| Max. outreach                               | 6.40 m                                      |
| Breakout force with bucket                  | 7180 daN                                    |
| Weight and dimensions                       | 7 TOO GUIT                                  |
| Overall length to carriage                  | l11 4.70 m                                  |
| Length to face of forks                     | 12 4.78 m                                   |
| -                                           |                                             |
| Overall length (with forks)                 |                                             |
| Overall width                               | b1 2.27 m                                   |
| Overall height                              | h17 2.48 m                                  |
| Wheelbase                                   | y 2.80 m                                    |
| Ground clearance                            | m4 0.42 m                                   |
| Overall cab width                           | b4 0.95 m                                   |
| Tilt-up angle                               | a4 13 °                                     |
| Tilt-down angle                             | a5 114°                                     |
| External turning radius                     | Wa3 3.77 m                                  |
| External turning radius (over tyres)        | Wa1 3.78 m                                  |
| Unladen weight (with forks)                 | 7480 kg                                     |
| Overall weight                              | 7480 kg                                     |
| Fires type                                  | Pneumatic                                   |
| Standard tires                              | ALLIANCE 400/80-24 162A8 A325               |
| Standard tires                              | Alliance 400/80 - 24 - 162A8                |
| Forks length / width / section              | I / e / s 1200 mm x 100 mm / 50 mm          |
| Performances                                | 17 67 6                                     |
| ifting                                      | 7.20 s                                      |
| Lowering                                    | 4.70 s                                      |
| •                                           |                                             |
| extension                                   | 11 s                                        |
| Retraction                                  | 7 \$                                        |
| Crowd                                       | 3 \$                                        |
| Dump                                        | 3.40 s                                      |
| Engine                                      |                                             |
| Engine brand                                | Deutz                                       |
| Engine norm                                 | Stage V / Tier 4 Final                      |
| Engine model                                | TCD 2.9I 2501-7118                          |
| Number of cylinders / Capacity of cylinders | 4 - 2924 cm³                                |
| .C. Engine power rating - Power             | 75 Hp / 55.40 kW                            |
| Max. torque / Engine rotation               | 375 Nm @ 1400 rpm                           |
| Drawbar pull (Laden)                        | 7220 daN                                    |
| Electric circuit                            |                                             |
| 12V Battery capacity                        | 110 Ah                                      |
| Transmission                                |                                             |
| Fransmission type                           | Torque converter                            |
| Number of gears (forward / reverse)         | 4 / 4                                       |
| Max. travel speed                           | 24.70 km/h                                  |
| Parking brake                               | Automatic parking brake                     |
| Service brake                               | Hydraulic servo brake                       |
|                                             | nyulaulic Selvo Diake                       |
| -lydraulics                                 |                                             |
| Hydraulic pump type                         | Axial piston                                |
| lydraulic Pressure                          | 270 bar                                     |
| ank capacities                              |                                             |
| ngine oil                                   | 8.50                                        |
| lydraulic oil                               | 901                                         |
| uel tank                                    | 137 I                                       |
| loise and vibration                         |                                             |
| loise at driving position (LpA)             | 77 dB                                       |
| Noise to environment (LwA)                  | 104 dB                                      |
| libration on hands/arms                     | < 2.50 m/s²                                 |
| Miscellaneous                               |                                             |
| Steering wheels (front / rear)              | 2/2                                         |
| Drive wheels (front / rear)                 | 2/2                                         |
| Safety / Safety cab homologation            | Standard EN 15000 / ROPS - FOPS level 2 cab |
|                                             |                                             |