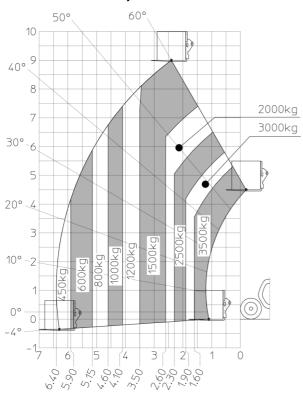

|
| Noise to environment (LwA)                  | 104 dB                                      |
| libration on hands/arms                     | < 2.50 m/s²                                 |
| Miscellaneous                               |                                             |
| Steering wheels (front / rear)              | 2/2                                         |
| Drive wheels (front / rear)                 | 2/2                                         |
| Safety / Safety cab homologation            | Standard EN 15000 / ROPS - FOPS level 2 cab |
|                                             |                                             |

# MT 935 75D ST5 - Dimensional drawing







### MT 935 75D ST5 - Load chart

# Machine on tyres with forks Metric







#### **Head Office**

B.P. 249 - 430 rue de l'Aubinière 44150 Ancenis Cedex - France Tel: +33 (0)2 40 09 10 11 - Fax: +33 (0)2 40 09 10 97 www.manitou.com



This publication provides a description of the configuration versions and options for Manitou products, which may differ for equipment. The equipment presented in this brochure may be part of a series, as an option, or it may not be available, depending on the versions. Manitou reserves the right, at any time and without notice, to amend the specifications described and represented. The specifications provided do not bind the manufacturer. For more details, please contact your Manitou agent. This is not a contractually binding document. The presentation of the products is not contractually binding. List of specifications non-exh