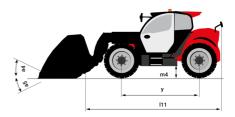

# MT 935 75D ST5 - Dimensional drawing

# MT 935 75D ST5

| MT 935 75D STS Created on 4 May 2024        |                                             |
|---------------------------------------------|---------------------------------------------|
| Capacities                                  | Metric                                      |
| Max. capacity                               | 3500 kg                                     |
| Max. lifting height                         | 9 m                                         |
| Max. outreach                               | 6.40 m                                      |
| Breakout force with bucket                  | 7180 daN                                    |
| Weight and dimensions                       | 7 TOO GUIT                                  |
| Overall length to carriage                  | l11 4.70 m                                  |
| Length to face of forks                     | 12 4.78 m                                   |
| -                                           |                                             |
| Overall length (with forks)                 |                                             |
| Overall width                               | b1 2.27 m                                   |
| Overall height                              | h17 2.48 m                                  |
| Wheelbase                                   | y 2.80 m                                    |
| Ground clearance                            | m4 0.42 m                                   |
| Overall cab width                           | b4 0.95 m                                   |
| Tilt-up angle                               | a4 13 °                                     |
| Tilt-down angle                             | a5 114°                                     |
| External turning radius                     | Wa3 3.77 m                                  |
| External turning radius (over tyres)        | Wa1 3.78 m                                  |
| Unladen weight (with forks)                 | 7480 kg                                     |
| Overall weight                              | 7480 kg                                     |
| Fires type                                  | Pneumatic                                   |
| Standard tires                              | ALLIANCE 400/80-24 162A8 A325               |
| Standard tires                              | Alliance 400/80 - 24 - 162A8                |
| Forks length / width / section              | I / e / s 1200 mm x 100 mm / 50 mm          |
| Performances                                | 17 67 6                                     |
| ifting                                      | 7.20 s                                      |
| Lowering                                    | 4.70 s                                      |
| •                                           |                                             |
| extension                                   | 11 s                                        |
| Retraction                                  | 7 \$                                        |
| Crowd                                       | 3 \$                                        |
| Dump                                        | 3.40 s                                      |
| Engine                                      |                                             |
| Engine brand                                | Deutz                                       |
| Engine norm                                 | Stage V / Tier 4 Final                      |
| Engine model                                | TCD 2.9I 2501-7118                          |
| Number of cylinders / Capacity of cylinders | 4 - 2924 cm³                                |
| .C. Engine power rating - Power             | 75 Hp / 55.40 kW                            |
| Max. torque / Engine rotation               | 375 Nm @ 1400 rpm                           |
| Drawbar pull (Laden)                        | 7220 daN                                    |
| Electric circuit                            |                                             |
| 12V Battery capacity                        | 110 Ah                                      |
| Transmission                                |                                             |
| Fransmission type                           | Torque converter                            |
| Number of gears (forward / reverse)         | 4 / 4                                       |
| Max. travel speed                           | 24.70 km/h                                  |
| Parking brake                               | Automatic parking brake                     |
| Service brake                               | Hydraulic servo brake                       |
|                                             | nyulaulic Selvo Diake                       |
| -lydraulics                                 |                                             |
| Hydraulic pump type                         | Axial piston                                |
| lydraulic Pressure                          | 270 bar                                     |
| ank capacities                              |                                             |
| ngine oil                                   | 8.50                                        |
| lydraulic oil                               | 901                                         |
| uel tank                                    | 137 I                                       |
| loise and vibration                         |                                             |
| loise at driving position (LpA)             | 77 dB                                       |
| Noise to environment (LwA)                  | 104 dB                                      |
| libration on hands/arms                     | < 2.50 m/s²                                 |
| Miscellaneous                               |                                             |
| Steering wheels (front / rear)              | 2/2                                         |
| Drive wheels (front / rear)                 | 2/2                                         |
| Safety / Safety cab homologation            | Standard EN 15000 / ROPS - FOPS level 2 cab |
|                                             |                                             |