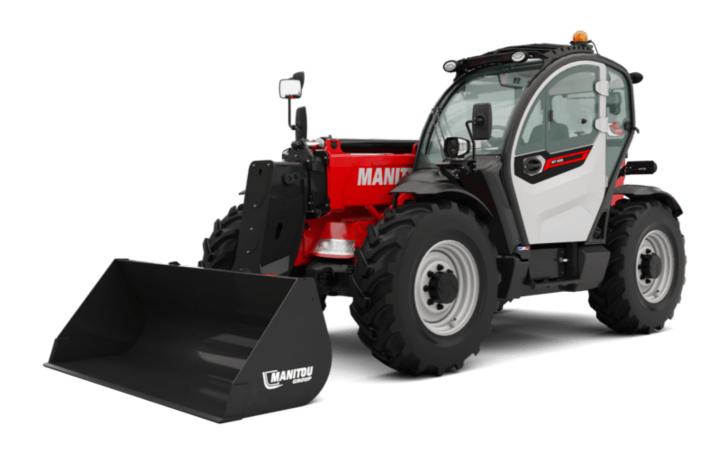

Technical sheet:

# MT 935 75D ST5

| MT 935 75D STS Created on 4 May 2024        |                                             |
|---------------------------------------------|---------------------------------------------|
| Capacities                                  | Metric                                      |
| Max. capacity                               | 3500 kg                                     |
| Max. lifting height                         | 9 m                                         |
| Max. outreach                               | 6.40 m                                      |
| Breakout force with bucket                  | 7180 daN                                    |
| Weight and dimensions                       | 7 TOO GUIT                                  |
| Overall length to carriage                  | l11 4.70 m                                  |
| Length to face of forks                     | 12 4.78 m                                   |
| -                                           |                                             |
| Overall length (with forks)                 |                                             |
| Overall width                               | b1 2.27 m                                   |
| Overall height                              | h17 2.48 m                                  |
| Wheelbase                                   | y 2.80 m                                    |
| Ground clearance                            | m4 0.42 m                                   |
| Overall cab width                           | b4 0.95 m                                   |
| Tilt-up angle                               | a4 13 °                                     |
| Tilt-down angle                             | a5 114°                                     |
| External turning radius                     | Wa3 3.77 m                                  |
| External turning radius (over tyres)        | Wa1 3.78 m                                  |
| Unladen weight (with forks)                 | 7480 kg                                     |
| Overall weight                              | 7480 kg                                     |
| Fires type                                  | Pneumatic                                   |
| Standard tires                              | ALLIANCE 400/80-24 162A8 A325               |
| Standard tires                              | Alliance 400/80 - 24 - 162A8                |
| Forks length / width / section              | I / e / s 1200 mm x 100 mm / 50 mm          |
| Performances                                | 17 67 6                                     |
| ifting                                      | 7.20 s                                      |
| Lowering                                    | 4.70 s                                      |
| •                                           |                                             |
| extension                                   | 11 s                                        |
| Retraction                                  | 7 \$                                        |
| Crowd                                       | 3 \$                                        |
| Dump                                        | 3.40 s                                      |
| Engine                                      |                                             |
| Engine brand                                | Deutz                                       |
| Engine norm                                 | Stage V / Tier 4 Final                      |
| Engine model                                | TCD 2.9I 2501-7118                          |
| Number of cylinders / Capacity of cylinders | 4 - 2924 cm³                                |
| .C. Engine power rating - Power             | 75 Hp / 55.40 kW                            |
| Max. torque / Engine rotation               | 375 Nm @ 1400 rpm                           |
| Drawbar pull (Laden)                        | 7220 daN                                    |
| Electric circuit                            |                                             |
| 12V Battery capacity                        | 110 Ah                                      |
| Transmission                                |                                             |
| Fransmission type                           | Torque converter                            |
| Number of gears (forward / reverse)         | 4 / 4                                       |
| Max. travel speed                           | 24.70 km/h                                  |
| Parking brake                               | Automatic parking brake                     |
| Service brake                               | Hydraulic servo brake                       |
|                                             | nyulaulic Selvo Diake                       |
| -lydraulics                                 |                                             |
| Hydraulic pump type                         | Axial piston                                |
| lydraulic Pressure                          | 270 bar                                     |
| ank capacities                              |                                             |
| ngine oil                                   | 8.50                                        |
| lydraulic oil                               | 901                                         |
| uel tank                                    | 137 I                                       |
| loise and vibration                         |                                             |
| loise at driving position (LpA)             | 77 dB                                       |
| Noise to environment (LwA)                  | 104 dB                                      |
| libration on hands/arms                     | < 2.50 m/s²                                 |
| Miscellaneous                               |                                             |
| Steering wheels (front / rear)              | 2/2                                         |
| Drive wheels (front / rear)                 | 2/2                                         |
| Safety / Safety cab homologation            | Standard EN 15000 / ROPS - FOPS level 2 cab |
|                                             |                                             |