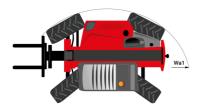

# MT 935 75D ST5 - Dimensional drawing

# MT 935 75D ST5

| MT 935 75D STS Created on 4 May 2024        |                                             |
|---------------------------------------------|---------------------------------------------|
| Capacities                                  | Metric                                      |
| Max. capacity                               | 3500 kg                                     |
| Max. lifting height                         | 9 m                                         |
| Max. outreach                               | 6.40 m                                      |
| Breakout force with bucket                  | 7180 daN                                    |
| Weight and dimensions                       | 7 TOO GUIT                                  |
| Overall length to carriage                  | l11 4.70 m                                  |
| Length to face of forks                     | 12 4.78 m                                   |
| -                                           |                                             |
| Overall length (with forks)                 |                                             |
| Overall width                               | b1 2.27 m                                   |
| Overall height                              | h17 2.48 m                                  |
| Wheelbase                                   | y 2.80 m                                    |
| Ground clearance                            | m4 0.42 m                                   |
| Overall cab width                           | b4 0.95 m                                   |
| Tilt-up angle                               | a4 13 °                                     |
| Tilt-down angle                             | a5 114°                                     |
| External turning radius                     | Wa3 3.77 m                                  |
| External turning radius (over tyres)        | Wa1 3.78 m                                  |
| Unladen weight (with forks)                 | 7480 kg                                     |
| Overall weight                              | 7480 kg                                     |
| Fires type                                  | Pneumatic                                   |
| Standard tires                              | ALLIANCE 400/80-24 162A8 A325               |
| Standard tires                              | Alliance 400/80 - 24 - 162A8                |
| Forks length / width / section              | I / e / s 1200 mm x 100 mm / 50 mm          |
| Performances                                | 17 67 6                                     |
| ifting                                      | 7.20 s                                      |
| Lowering                                    | 4.70 s                                      |
| •                                           |                                             |
| extension                                   | 11 s                                        |
| Retraction                                  | 7 \$                                        |
| Crowd                                       | 3 \$                                        |
| Dump                                        | 3.40 s                                      |
| Engine                                      |                                             |
| Engine brand                                | Deutz                                       |
| Engine norm                                 | Stage V / Tier 4 Final                      |
| Engine model                                | TCD 2.9I 2501-7118                          |
| Number of cylinders / Capacity of cylinders | 4 - 2924 cm³                                |
| .C. Engine power rating - Power             | 75 Hp / 55.40 kW                            |
| Max. torque / Engine rotation               | 375 Nm @ 1400 rpm                           |
| Drawbar pull (Laden)                        | 7220 daN                                    |
| Electric circuit                            |                                             |
| 12V Battery capacity                        | 110 Ah                                      |
| Transmission                                |                                             |
| Fransmission type                           | Torque converter                            |
| Number of gears (forward / reverse)         | 4 / 4                                       |
| Max. travel speed                           | 24.70 km/h                                  |
| Parking brake                               | Automatic parking brake                     |
| Service brake                               | Hydraulic servo brake                       |
|                                             | nyulaulic Selvo Diake                       |
| -lydraulics                                 |                                             |
| Hydraulic pump type                         | Axial piston                                |
| lydraulic Pressure                          | 270 bar                                     |
| ank capacities                              |                                             |
| ngine oil                                   | 8.50                                        |
| lydraulic oil                               | 901                                         |
| uel tank                                    | 137 I                                       |
| loise and vibration                         |                                             |
| loise at driving position (LpA)             | 77 dB                                       |
| Noise to environment (LwA)                  | 104 dB                                      |
| libration on hands/arms                     | < 2.50 m/s²                                 |
| Miscellaneous                               |                                             |
| Steering wheels (front / rear)              | 2/2                                         |
| Drive wheels (front / rear)                 | 2/2                                         |
| Safety / Safety cab homologation            | Standard EN 15000 / ROPS - FOPS level 2 cab |
|                                             |                                             |