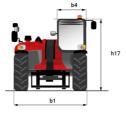

## MT 935 75D ST5

|                                             | MT 935 750 ST5 Created on May 19, 2024 at 2:31:19 AM U |
|---------------------------------------------|--------------------------------------------------------|
| Capacities                                  | Metric                                                 |
| Max. capacity                               | 3500 kg                                                |
| Max. lifting height                         | 9 m                                                    |
| Max. outreach                               | 6.40 m                                                 |
| Breakout force with bucket                  | 7180 daN                                               |
| Weight and dimensions                       |                                                        |
| Overall length to carriage                  | l11 4.70 m                                             |
| Length to face of forks                     | l2 4.78 m                                              |
| Overall length (with forks)                 | l1 5.98 m                                              |
| Overall width                               | b1 2.27 m                                              |
| Overall height                              | h17 2.48 m                                             |
| Wheelbase                                   | y 2.80 m                                               |
| Ground clearance                            | m4 0.42 m                                              |
| Overall cab width                           | b4 0.95 m                                              |
| Tilt-up angle                               | a4 13 °                                                |
| Tilt-down angle                             | a5 114 °                                               |
| External turning radius                     | Wa3 3.77 m                                             |
| External turning radius (over tyres)        | Wa1 3.78 m                                             |
| Unladen weight (with forks)                 | 7480 kg                                                |
| Overall weight                              | 7480 kg                                                |
| Tires type                                  | Pneumatic                                              |
| Standard tires                              | ALLIANCE 400/80-24 162A8 A325                          |
| Standard tires                              | Alliance 400/80 - 24 - 162A8                           |
| Forks length / width / section              | l / e / s 1200 mm x 100 mm / 50 mm                     |
| Performances                                |                                                        |
| Lifting                                     | 7.20 s                                                 |
| Lowering                                    | 4.70 s                                                 |
| Extension                                   | 11 s                                                   |
| Retraction                                  | 7 s                                                    |
| Crowd                                       | 3 s                                                    |
| Dump                                        | 3.40 s                                                 |
| Engine                                      |                                                        |
| Engine brand                                | Deutz                                                  |
| Engine norm                                 | Stage V / Tier 4 Final                                 |
| Engine model                                | TCD 2.9I 2501-7118                                     |
| Number of cylinders / Capacity of cylinders | 4 - 2924 cm³                                           |
| I.C. Engine power rating - Power            | 75 Hp / 55.40 kW                                       |
| Max. torque / Engine rotation               | 375 Nm @ 1400 rpm                                      |
| Drawbar pull (Laden)                        | 7220 daN                                               |
| Electric circuit                            |                                                        |
| 12V Battery capacity                        | 110 Ah                                                 |
| Transmission                                |                                                        |
| Transmission type                           | Torque converter                                       |
| Number of gears (forward / reverse)         | 4 / 4                                                  |
| Max. travel speed                           | 24.70 km/h                                             |
| Parking brake                               | Automatic parking brake                                |
| Service brake                               | Hydraulic servo brake                                  |
| Hydraulics                                  |                                                        |
| Hydraulic pump type                         | Axial piston                                           |
| Hydraulic Pressure                          | 270 bar                                                |
| Tank capacities                             |                                                        |
| Engine oil                                  | 8.50 l                                                 |
| Hydraulic oil                               | 90                                                     |
| Fuel tank                                   | 137                                                    |
| Noise and vibration                         |                                                        |
| Noise at driving position (LpA)             | 77 dB                                                  |
| Noise to environment (LwA)                  | 104 dB                                                 |
| Vibration on hands/arms                     | < 2.50 m/s <sup>2</sup>                                |
| Miscellaneous                               |                                                        |
| Steering wheels (front / rear)              | 2/2                                                    |
| Drive wheels (front / rear)                 | 2/2                                                    |
| Safety / Safety cab homologation            | Standard EN 15000 / ROPS - FOPS level 2 cab            |
| Controls                                    | JSM                                                    |

## MT 935 75D ST5 - Dimensional drawing