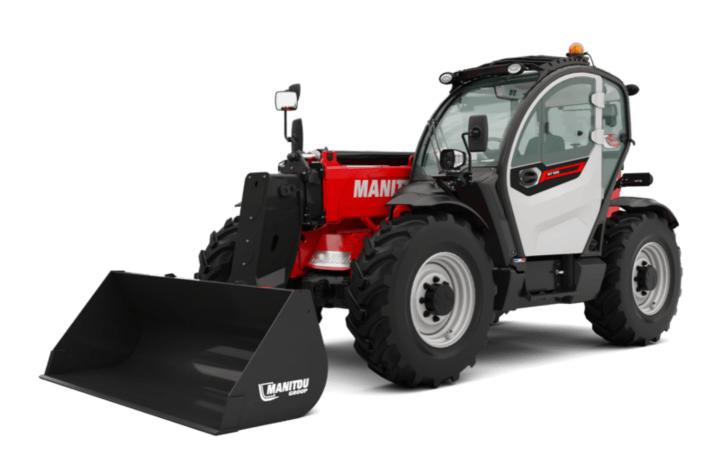

Technical sheet :

## MT 935 75D ST5

|                                             | MT 935 750 ST5 Created on May 19, 2024 at 2:31:19 AM U |
|---------------------------------------------|--------------------------------------------------------|
| Capacities                                  | Metric                                                 |
| Max. capacity                               | 3500 kg                                                |
| Max. lifting height                         | 9 m                                                    |
| Max. outreach                               | 6.40 m                                                 |
| Breakout force with bucket                  | 7180 daN                                               |
| Weight and dimensions                       |                                                        |
| Overall length to carriage                  | l11 4.70 m                                             |
| Length to face of forks                     | l2 4.78 m                                              |
| Overall length (with forks)                 | l1 5.98 m                                              |
| Overall width                               | b1 2.27 m                                              |
| Overall height                              | h17 2.48 m                                             |
| Wheelbase                                   | y 2.80 m                                               |
| Ground clearance                            | m4 0.42 m                                              |
| Overall cab width                           | b4 0.95 m                                              |
| Tilt-up angle                               | a4 13 °                                                |
| Tilt-down angle                             | a5 114 °                                               |
| External turning radius                     | Wa3 3.77 m                                             |
| External turning radius (over tyres)        | Wa1 3.78 m                                             |
| Unladen weight (with forks)                 | 7480 kg                                                |
| Overall weight                              | 7480 kg                                                |
| Tires type                                  | Pneumatic                                              |
| Standard tires                              | ALLIANCE 400/80-24 162A8 A325                          |
| Standard tires                              | Alliance 400/80 - 24 - 162A8                           |
| Forks length / width / section              | l / e / s 1200 mm x 100 mm / 50 mm                     |
| Performances                                |                                                        |
| Lifting                                     | 7.20 s                                                 |
| Lowering                                    | 4.70 s                                                 |
| Extension                                   | 11 s                                                   |
| Retraction                                  | 7 s                                                    |
| Crowd                                       | 3 s                                                    |
| Dump                                        | 3.40 s                                                 |
| Engine                                      |                                                        |
| Engine brand                                | Deutz                                                  |
| Engine norm                                 | Stage V / Tier 4 Final                                 |
| Engine model                                | TCD 2.9I 2501-7118                                     |
| Number of cylinders / Capacity of cylinders | 4 - 2924 cm³                                           |
| I.C. Engine power rating - Power            | 75 Hp / 55.40 kW                                       |
| Max. torque / Engine rotation               | 375 Nm @ 1400 rpm                                      |
| Drawbar pull (Laden)                        | 7220 daN                                               |
| Electric circuit                            |                                                        |
| 12V Battery capacity                        | 110 Ah                                                 |
| Transmission                                |                                                        |
| Transmission type                           | Torque converter                                       |
| Number of gears (forward / reverse)         | 4 / 4                                                  |
| Max. travel speed                           | 24.70 km/h                                             |
| Parking brake                               | Automatic parking brake                                |
| Service brake                               | Hydraulic servo brake                                  |
| Hydraulics                                  |                                                        |
| Hydraulic pump type                         | Axial piston                                           |
| Hydraulic Pressure                          | 270 bar                                                |
| Tank capacities                             |                                                        |
| Engine oil                                  | 8.50 l                                                 |
| Hydraulic oil                               | 90                                                     |
| Fuel tank                                   | 137                                                    |
| Noise and vibration                         |                                                        |
| Noise at driving position (LpA)             | 77 dB                                                  |
| Noise to environment (LwA)                  | 104 dB                                                 |
| Vibration on hands/arms                     | < 2.50 m/s <sup>2</sup>                                |
| Miscellaneous                               |                                                        |
| Steering wheels (front / rear)              | 2/2                                                    |
| Drive wheels (front / rear)                 | 2/2                                                    |
| Safety / Safety cab homologation            | Standard EN 15000 / ROPS - FOPS level 2 cab            |
| Controls                                    | JSM                                                    |