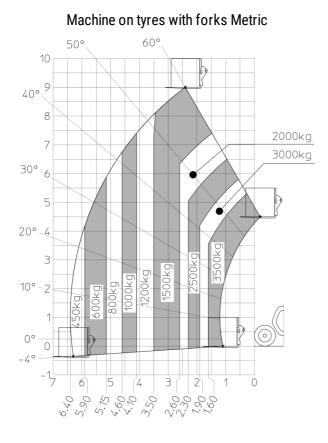

## MT 935 75D ST5 - Load chart

Head Office B.P. 249 - 430 rue de l'Aubinière 44150 Ancenis Cedex - France Tel: +33 (0)2 40 09 10 11 - Fax: +33 (0)2 40 09 10 97 www.manitou.com

This publication provides a description of the configuration versions and options for Manitou products, which may differ for equipment. The equipment presented in this brochure may be part of a series, as an option, or it may not be available, depending on the versions. Manitou reserves the right, at any time and without notice, to amend the specifications described and represented. The specifications provided do not bind the manufacturer. For more details, please contact your Manitou agent. This is not a contractually binding document. The presentation of the products is not contractually binding. List of specifications non-exhaustive. The logos as well as the visual identity of the company are owned by Manitou and cannot be used without authorisation. All rights reserved. The photos and diagrams contained in this brochure are only provided for consultation and information purposes.