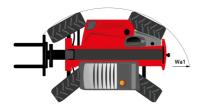

## MT 935 75D ST5

|                                             | MT 935 750 ST5 Created on May 19, 2024 at 2:31:19 AM U |
|---------------------------------------------|--------------------------------------------------------|
| Capacities                                  | Metric                                                 |
| Max. capacity                               | 3500 kg                                                |
| Max. lifting height                         | 9 m                                                    |
| Max. outreach                               | 6.40 m                                                 |
| Breakout force with bucket                  | 7180 daN                                               |
| Weight and dimensions                       |                                                        |
| Overall length to carriage                  | l11 4.70 m                                             |
| Length to face of forks                     | l2 4.78 m                                              |
| Overall length (with forks)                 | l1 5.98 m                                              |
| Overall width                               | b1 2.27 m                                              |
| Overall height                              | h17 2.48 m                                             |
| Wheelbase                                   | y 2.80 m                                               |
| Ground clearance                            | m4 0.42 m                                              |
| Overall cab width                           | b4 0.95 m                                              |
| Tilt-up angle                               | a4 13 °                                                |
| Tilt-down angle                             | a5 114 °                                               |
| External turning radius                     | Wa3 3.77 m                                             |
| External turning radius (over tyres)        | Wa1 3.78 m                                             |
| Unladen weight (with forks)                 | 7480 kg                                                |
| Overall weight                              | 7480 kg                                                |
| Tires type                                  | Pneumatic                                              |
| Standard tires                              | ALLIANCE 400/80-24 162A8 A325                          |
| Standard tires                              | Alliance 400/80 - 24 - 162A8                           |
| Forks length / width / section              | l / e / s 1200 mm x 100 mm / 50 mm                     |
| Performances                                |                                                        |
| Lifting                                     | 7.20 s                                                 |
| Lowering                                    | 4.70 s                                                 |
| Extension                                   | 11 s                                                   |
| Retraction                                  | 7 s                                                    |
| Crowd                                       | 3 s                                                    |
| Dump                                        | 3.40 s                                                 |
| Engine                                      |                                                        |
| Engine brand                                | Deutz                                                  |
| Engine norm                                 | Stage V / Tier 4 Final                                 |
| Engine model                                | TCD 2.9I 2501-7118                                     |
| Number of cylinders / Capacity of cylinders | 4 - 2924 cm³                                           |
| I.C. Engine power rating - Power            | 75 Hp / 55.40 kW                                       |
| Max. torque / Engine rotation               | 375 Nm @ 1400 rpm                                      |
| Drawbar pull (Laden)                        | 7220 daN                                               |
| Electric circuit                            |                                                        |
| 12V Battery capacity                        | 110 Ah                                                 |
| Transmission                                |                                                        |
| Transmission type                           | Torque converter                                       |
| Number of gears (forward / reverse)         | 4 / 4                                                  |
| Max. travel speed                           | 24.70 km/h                                             |
| Parking brake                               | Automatic parking brake                                |
| Service brake                               | Hydraulic servo brake                                  |
| Hydraulics                                  |                                                        |
| Hydraulic pump type                         | Axial piston                                           |
| Hydraulic Pressure                          | 270 bar                                                |
| Tank capacities                             |                                                        |
| Engine oil                                  | 8.50 l                                                 |
| Hydraulic oil                               | 90                                                     |
| Fuel tank                                   | 137                                                    |
| Noise and vibration                         |                                                        |
| Noise at driving position (LpA)             | 77 dB                                                  |
| Noise to environment (LwA)                  | 104 dB                                                 |
| Vibration on hands/arms                     | < 2.50 m/s <sup>2</sup>                                |
| Miscellaneous                               |                                                        |
| Steering wheels (front / rear)              | 2/2                                                    |
| Drive wheels (front / rear)                 | 2/2                                                    |
| Safety / Safety cab homologation            | Standard EN 15000 / ROPS - FOPS level 2 cab            |
| Controls                                    | JSM                                                    |

## MT 935 75D ST5 - Dimensional drawing