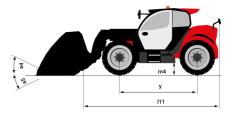

## MT 935 75D ST5

|                                             | MT 935 750 ST5 Created on May 19, 2024 at 2:31:19 AM U |
|---------------------------------------------|--------------------------------------------------------|
| Capacities                                  | Metric                                                 |
| Max. capacity                               | 3500 kg                                                |
| Max. lifting height                         | 9 m                                                    |
| Max. outreach                               | 6.40 m                                                 |
| Breakout force with bucket                  | 7180 daN                                               |
| Weight and dimensions                       |                                                        |
| Overall length to carriage                  | l11 4.70 m                                             |
| Length to face of forks                     | l2 4.78 m                                              |
| Overall length (with forks)                 | l1 5.98 m                                              |
| Overall width                               | b1 2.27 m                                              |
| Overall height                              | h17 2.48 m                                             |
| Wheelbase                                   | y 2.80 m                                               |
| Ground clearance                            | m4 0.42 m                                              |
| Overall cab width                           | b4 0.95 m                                              |
| Tilt-up angle                               | a4 13 °                                                |
| Tilt-down angle                             | a5 114 °                                               |
| External turning radius                     | Wa3 3.77 m                                             |
| External turning radius (over tyres)        | Wa1 3.78 m                                             |
| Unladen weight (with forks)                 | 7480 kg                                                |
| Overall weight                              | 7480 kg                                                |
| Tires type                                  | Pneumatic                                              |
| Standard tires                              | ALLIANCE 400/80-24 162A8 A325                          |
| Standard tires                              | Alliance 400/80 - 24 - 162A8                           |
| Forks length / width / section              | l / e / s 1200 mm x 100 mm / 50 mm                     |
| Performances                                |                                                        |
| Lifting                                     | 7.20 s                                                 |
| Lowering                                    | 4.70 s                                                 |
| Extension                                   | 11 s                                                   |
| Retraction                                  | 7 s                                                    |
| Crowd                                       | 3 s                                                    |
| Dump                                        | 3.40 s                                                 |
| Engine                                      |                                                        |
| Engine brand                                | Deutz                                                  |
| Engine norm                                 | Stage V / Tier 4 Final                                 |
| Engine model                                | TCD 2.9I 2501-7118                                     |
| Number of cylinders / Capacity of cylinders | 4 - 2924 cm³                                           |
| I.C. Engine power rating - Power            | 75 Hp / 55.40 kW                                       |
| Max. torque / Engine rotation               | 375 Nm @ 1400 rpm                                      |
| Drawbar pull (Laden)                        | 7220 daN                                               |
| Electric circuit                            |                                                        |
| 12V Battery capacity                        | 110 Ah                                                 |
| Transmission                                |                                                        |
| Transmission type                           | Torque converter                                       |
| Number of gears (forward / reverse)         | 4 / 4                                                  |
| Max. travel speed                           | 24.70 km/h                                             |
| Parking brake                               | Automatic parking brake                                |
| Service brake                               | Hydraulic servo brake                                  |
| Hydraulics                                  |                                                        |
| Hydraulic pump type                         | Axial piston                                           |
| Hydraulic Pressure                          | 270 bar                                                |
| Tank capacities                             |                                                        |
| Engine oil                                  | 8.50 l                                                 |
| Hydraulic oil                               | 90                                                     |
| Fuel tank                                   | 137                                                    |
| Noise and vibration                         |                                                        |
| Noise at driving position (LpA)             | 77 dB                                                  |
| Noise to environment (LwA)                  | 104 dB                                                 |
| Vibration on hands/arms                     | < 2.50 m/s <sup>2</sup>                                |
| Miscellaneous                               |                                                        |
| Steering wheels (front / rear)              | 2/2                                                    |
| Drive wheels (front / rear)                 | 2/2                                                    |
| Safety / Safety cab homologation            | Standard EN 15000 / ROPS - FOPS level 2 cab            |
| Controls                                    | JSM                                                    |

## MT 935 75D ST5 - Load chart

Head Office B.P. 249 - 430 rue de l'Aubinière 44150 Ancenis Cedex - France Tel: +33 (0)2 40 09 10 11 - Fax: +33 (0)2 40 09 10 97 www.manitou.com

This publication provides a description of the configuration versions and options for Manitou products, which may differ for equipment. The equipment presented in this brochure may be part of a series, as an option, or it may not be available, depending on the versions. Manitou reserves the right, at any time and without notice, to amend the specifications described and represented. The specifications provided do not bind the manufacturer. For more details, please contact your Manitou agent. This is not a contractually binding document. The presentation of the products is not contractually binding. List of specifications non-exhaustive. The logos as well as the visual identity of the company are owned by Manitou and cannot be used without authorisation. All rights reserved. The photos and diagrams contained in this brochure are only provided for consultation and information purposes.