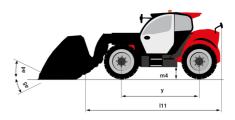

# MT 935 75D ST5 - Dimensional drawing

# MT 935 75D ST5

|                                             | MT 935 75D ST5 Created on April 30, 2024 at 9:46:27 PM U |
|---------------------------------------------|----------------------------------------------------------|
| Capacities                                  | Metric                                                   |
| Max. capacity                               | 3500 kg                                                  |
| Max. lifting height                         | 9 m                                                      |
| Max. outreach                               | 6.40 m                                                   |
| Breakout force with bucket                  | 7180 daN                                                 |
| Weight and dimensions                       | 7100 dati                                                |
| Overall length to carriage                  | l11 4.70 m                                               |
| Length to face of forks                     | 12 4.78 m                                                |
| Overall length (with forks)                 | 11 5.98 m                                                |
|                                             |                                                          |
| Overall width                               | b1 2.27 m                                                |
| Overall height                              | h17 2.48 m                                               |
| Wheelbase                                   | y 2.80 m                                                 |
| Ground clearance                            | m4 0.42 m                                                |
| Overall cab width                           | b4 0.95 m                                                |
| Tilt-up angle                               | a4 13 °                                                  |
| Tilt-down angle                             | a5 114°                                                  |
| External turning radius                     | Wa3 3.77 m                                               |
| External turning radius (over tyres)        | Wa1 3.78 m                                               |
| Unladen weight (with forks)                 | 7480 kg                                                  |
| Overall weight                              | 7480 kg                                                  |
| Tires type                                  | Pneumatic                                                |
| Standard tires                              | ALLIANCE 400/80-24 162A8 A325                            |
| Standard tires                              | Alliance 400/80 - 24 - 162A8                             |
| Forks length / width / section              | I / e / s 1200 mm x 100 mm / 50 mm                       |
| Performances                                |                                                          |
| Lifting                                     | 7.20 s                                                   |
| Lowering                                    | 4.70 s                                                   |
|                                             | 4.70 \$                                                  |
| Extension                                   |                                                          |
| Retraction                                  | 7 s                                                      |
| Crowd                                       | 3 s                                                      |
| Dump                                        | 3.40 s                                                   |
| Engine                                      |                                                          |
| Engine brand                                | Deutz                                                    |
| Engine norm                                 | Stage V / Tier 4 Final                                   |
| Engine model                                | TCD 2.9I 2501-7118                                       |
| Number of cylinders / Capacity of cylinders | 4 - 2924 cm³                                             |
| I.C. Engine power rating - Power            | 75 Hp / 55.40 kW                                         |
| Max. torque / Engine rotation               | 375 Nm @ 1400 rpm                                        |
| Drawbar pull (Laden)                        | 7220 daN                                                 |
| Electric circuit                            |                                                          |
| 12V Battery capacity                        | 110 Ah                                                   |
| Transmission                                |                                                          |
| Transmission type                           | Torque converter                                         |
| Number of gears (forward / reverse)         | 4 / 4                                                    |
| Max. travel speed                           | 24.70 km/h                                               |
|                                             | Automatic parking brake                                  |
| Parking brake                               |                                                          |
| Service brake                               | Hydraulic servo brake                                    |
| Hydraulics                                  |                                                          |
| Hydraulic pump type                         | Axial piston                                             |
| Hydraulic Pressure                          | 270 bar                                                  |
| Tank capacities                             |                                                          |
| Engine oil                                  | 8.50 l                                                   |
| Hydraulic oil                               | 901                                                      |
| Fuel tank                                   | 137 I                                                    |
| Noise and vibration                         |                                                          |
| Noise at driving position (LpA)             | 77 dB                                                    |
| Noise to environment (LwA)                  | 104 dB                                                   |
| Vibration on hands/arms                     | < 2.50 m/s <sup>2</sup>                                  |
| Miscellaneous                               |                                                          |
| Steering wheels (front / rear)              | 2/2                                                      |
| Drive wheels (front / rear)                 | 2/2                                                      |
| Safety / Safety cab homologation            | Standard EN 15000 / ROPS - FOPS level 2 cab              |
|                                             |                                                          |
| Controls                                    | JSM                                                      |