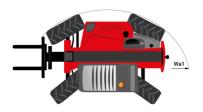

# MT 935 75D ST5 - Dimensional drawing

# MT 935 75D ST5

|                                             | MT 935 75D ST5 Created on April 30, 2024 at 9:46:27 PM U |
|---------------------------------------------|----------------------------------------------------------|
| Capacities                                  | Metric                                                   |
| Max. capacity                               | 3500 kg                                                  |
| Max. lifting height                         | 9 m                                                      |
| Max. outreach                               | 6.40 m                                                   |
| Breakout force with bucket                  | 7180 daN                                                 |
| Weight and dimensions                       | 7100 dati                                                |
| Overall length to carriage                  | l11 4.70 m                                               |
| Length to face of forks                     | 12 4.78 m                                                |
| Overall length (with forks)                 | 11 5.98 m                                                |
|                                             |                                                          |
| Overall width                               | b1 2.27 m                                                |
| Overall height                              | h17 2.48 m                                               |
| Wheelbase                                   | y 2.80 m                                                 |
| Ground clearance                            | m4 0.42 m                                                |
| Overall cab width                           | b4 0.95 m                                                |
| Tilt-up angle                               | a4 13 °                                                  |
| Tilt-down angle                             | a5 114°                                                  |
| External turning radius                     | Wa3 3.77 m                                               |
| External turning radius (over tyres)        | Wa1 3.78 m                                               |
| Unladen weight (with forks)                 | 7480 kg                                                  |
| Overall weight                              | 7480 kg                                                  |
| Tires type                                  | Pneumatic                                                |
| Standard tires                              | ALLIANCE 400/80-24 162A8 A325                            |
| Standard tires                              | Alliance 400/80 - 24 - 162A8                             |
| Forks length / width / section              | I / e / s 1200 mm x 100 mm / 50 mm                       |
| Performances                                |                                                          |
| Lifting                                     | 7.20 s                                                   |
| Lowering                                    | 4.70 s                                                   |
|                                             | 4.70 \$                                                  |
| Extension                                   |                                                          |
| Retraction                                  | 7 s                                                      |
| Crowd                                       | 3 s                                                      |
| Dump                                        | 3.40 s                                                   |
| Engine                                      |                                                          |
| Engine brand                                | Deutz                                                    |
| Engine norm                                 | Stage V / Tier 4 Final                                   |
| Engine model                                | TCD 2.9I 2501-7118                                       |
| Number of cylinders / Capacity of cylinders | 4 - 2924 cm³                                             |
| I.C. Engine power rating - Power            | 75 Hp / 55.40 kW                                         |
| Max. torque / Engine rotation               | 375 Nm @ 1400 rpm                                        |
| Drawbar pull (Laden)                        | 7220 daN                                                 |
| Electric circuit                            |                                                          |
| 12V Battery capacity                        | 110 Ah                                                   |
| Transmission                                |                                                          |
| Transmission type                           | Torque converter                                         |
| Number of gears (forward / reverse)         | 4 / 4                                                    |
| Max. travel speed                           | 24.70 km/h                                               |
|                                             | Automatic parking brake                                  |
| Parking brake                               |                                                          |
| Service brake                               | Hydraulic servo brake                                    |
| Hydraulics                                  |                                                          |
| Hydraulic pump type                         | Axial piston                                             |
| Hydraulic Pressure                          | 270 bar                                                  |
| Tank capacities                             |                                                          |
| Engine oil                                  | 8.50 l                                                   |
| Hydraulic oil                               | 901                                                      |
| Fuel tank                                   | 137 I                                                    |
| Noise and vibration                         |                                                          |
| Noise at driving position (LpA)             | 77 dB                                                    |
| Noise to environment (LwA)                  | 104 dB                                                   |
| Vibration on hands/arms                     | < 2.50 m/s <sup>2</sup>                                  |
| Miscellaneous                               |                                                          |
| Steering wheels (front / rear)              | 2/2                                                      |
| Drive wheels (front / rear)                 | 2/2                                                      |
| Safety / Safety cab homologation            | Standard EN 15000 / ROPS - FOPS level 2 cab              |
|                                             |                                                          |
| Controls                                    | JSM                                                      |