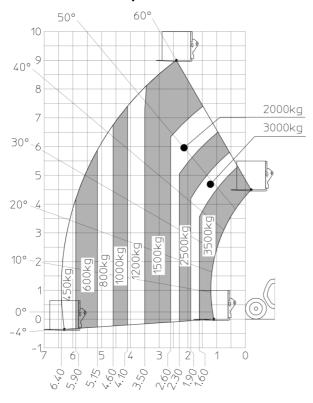

sup>                                  |
| Miscellaneous                               |                                                          |
| Steering wheels (front / rear)              | 2/2                                                      |
| Drive wheels (front / rear)                 | 2/2                                                      |
| Safety / Safety cab homologation            | Standard EN 15000 / ROPS - FOPS level 2 cab              |
|                                             |                                                          |
| Controls                                    | JSM                                                      |

# MT 935 75D ST5 - Dimensional drawing







### MT 935 75D ST5 - Load chart

# Machine on tyres with forks Metric







#### **Head Office**

B.P. 249 - 430 rue de l'Aubinière 44150 Ancenis Cedex - France Tel: +33 (0)2 40 09 10 11 - Fax: +33 (0)2 40 09 10 97 www.manitou.com



This publication provides a description of the configuration versions and options for Manitou products, which may differ for equipment. The equipment presented in this brochure may be part of a series, as an option, or it may not be available, depending on the versions. Manitou reserves the right, at any time and without notice, to amend the specifications described and represented. The specifications provided do not bind the manufacturer. For more details, please contact your Manitou agent. This is not a contractually binding document. The presentation of the products is not contractually binding. List of specifications non-exh