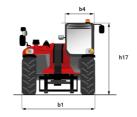

# MT 935 75D ST5 - Dimensional drawing

# MT 935 75D ST5

|                                             | MT 935 75D ST5 Created on April 30, 2024 at 9:46:27 PM U |
|---------------------------------------------|----------------------------------------------------------|
| Capacities                                  | Metric                                                   |
| Max. capacity                               | 3500 kg                                                  |
| Max. lifting height                         | 9 m                                                      |
| Max. outreach                               | 6.40 m                                                   |
| Breakout force with bucket                  | 7180 daN                                                 |
| Weight and dimensions                       | 7100 dati                                                |
| Overall length to carriage                  | l11 4.70 m                                               |
| Length to face of forks                     | 12 4.78 m                                                |
| Overall length (with forks)                 | 11 5.98 m                                                |
|                                             |                                                          |
| Overall width                               | b1 2.27 m                                                |
| Overall height                              | h17 2.48 m                                               |
| Wheelbase                                   | y 2.80 m                                                 |
| Ground clearance                            | m4 0.42 m                                                |
| Overall cab width                           | b4 0.95 m                                                |
| Tilt-up angle                               | a4 13 °                                                  |
| Tilt-down angle                             | a5 114°                                                  |
| External turning radius                     | Wa3 3.77 m                                               |
| External turning radius (over tyres)        | Wa1 3.78 m                                               |
| Unladen weight (with forks)                 | 7480 kg                                                  |
| Overall weight                              | 7480 kg                                                  |
| Tires type                                  | Pneumatic                                                |
| Standard tires                              | ALLIANCE 400/80-24 162A8 A325                            |
| Standard tires                              | Alliance 400/80 - 24 - 162A8                             |
| Forks length / width / section              | I / e / s 1200 mm x 100 mm / 50 mm                       |
| Performances                                |                                                          |
| Lifting                                     | 7.20 s                                                   |
| Lowering                                    | 4.70 s                                                   |
|                                             | 4.70 \$                                                  |
| Extension                                   |                                                          |
| Retraction                                  | 7 s                                                      |
| Crowd                                       | 3 s                                                      |
| Dump                                        | 3.40 s                                                   |
| Engine                                      |                                                          |
| Engine brand                                | Deutz                                                    |
| Engine norm                                 | Stage V / Tier 4 Final                                   |
| Engine model                                | TCD 2.9I 2501-7118                                       |
| Number of cylinders / Capacity of cylinders | 4 - 2924 cm³                                             |
| I.C. Engine power rating - Power            | 75 Hp / 55.40 kW                                         |
| Max. torque / Engine rotation               | 375 Nm @ 1400 rpm                                        |
| Drawbar pull (Laden)                        | 7220 daN                                                 |
| Electric circuit                            |                                                          |
| 12V Battery capacity                        | 110 Ah                                                   |
| Transmission                                |                                                          |
| Transmission type                           | Torque converter                                         |
| Number of gears (forward / reverse)         | 4 / 4                                                    |
| Max. travel speed                           | 24.70 km/h                                               |
|                                             | Automatic parking brake                                  |
| Parking brake                               |                                                          |
| Service brake                               | Hydraulic servo brake                                    |
| Hydraulics                                  |                                                          |
| Hydraulic pump type                         | Axial piston                                             |
| Hydraulic Pressure                          | 270 bar                                                  |
| Tank capacities                             |                                                          |
| Engine oil                                  | 8.50 l                                                   |
| Hydraulic oil                               | 901                                                      |
| Fuel tank                                   | 137 I                                                    |
| Noise and vibration                         |                                                          |
| Noise at driving position (LpA)             | 77 dB                                                    |
| Noise to environment (LwA)                  | 104 dB                                                   |
| Vibration on hands/arms                     | < 2.50 m/s <sup>2</sup>                                  |
| Miscellaneous                               |                                                          |
| Steering wheels (front / rear)              | 2/2                                                      |
| Drive wheels (front / rear)                 | 2/2                                                      |
| Safety / Safety cab homologation            | Standard EN 15000 / ROPS - FOPS level 2 cab              |
|                                             |                                                          |
| Controls                                    | JSM                                                      |