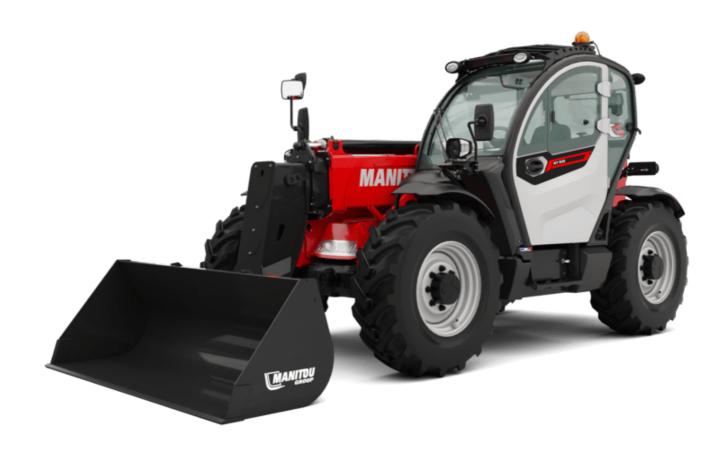

# MT 935 75D ST5

|                                             | MT 935 75D ST5 Created on April 30, 2024 at 9:46:27 PM U |
|---------------------------------------------|----------------------------------------------------------|
| Capacities                                  | Metric                                                   |
| Max. capacity                               | 3500 kg                                                  |
| Max. lifting height                         | 9 m                                                      |
| Max. outreach                               | 6.40 m                                                   |
| Breakout force with bucket                  | 7180 daN                                                 |
| Weight and dimensions                       | 7100 dati                                                |
| Overall length to carriage                  | l11 4.70 m                                               |
| Length to face of forks                     | 12 4.78 m                                                |
| Overall length (with forks)                 | 11 5.98 m                                                |
|                                             |                                                          |
| Overall width                               | b1 2.27 m                                                |
| Overall height                              | h17 2.48 m                                               |
| Wheelbase                                   | y 2.80 m                                                 |
| Ground clearance                            | m4 0.42 m                                                |
| Overall cab width                           | b4 0.95 m                                                |
| Tilt-up angle                               | a4 13 °                                                  |
| Tilt-down angle                             | a5 114°                                                  |
| External turning radius                     | Wa3 3.77 m                                               |
| External turning radius (over tyres)        | Wa1 3.78 m                                               |
| Unladen weight (with forks)                 | 7480 kg                                                  |
| Overall weight                              | 7480 kg                                                  |
| Tires type                                  | Pneumatic                                                |
| Standard tires                              | ALLIANCE 400/80-24 162A8 A325                            |
| Standard tires                              | Alliance 400/80 - 24 - 162A8                             |
| Forks length / width / section              | I / e / s 1200 mm x 100 mm / 50 mm                       |
| Performances                                |                                                          |
| Lifting                                     | 7.20 s                                                   |
| Lowering                                    | 4.70 s                                                   |
|                                             | 4.70 \$                                                  |
| Extension                                   |                                                          |
| Retraction                                  | 7 s                                                      |
| Crowd                                       | 3 s                                                      |
| Dump                                        | 3.40 s                                                   |
| Engine                                      |                                                          |
| Engine brand                                | Deutz                                                    |
| Engine norm                                 | Stage V / Tier 4 Final                                   |
| Engine model                                | TCD 2.9I 2501-7118                                       |
| Number of cylinders / Capacity of cylinders | 4 - 2924 cm³                                             |
| I.C. Engine power rating - Power            | 75 Hp / 55.40 kW                                         |
| Max. torque / Engine rotation               | 375 Nm @ 1400 rpm                                        |
| Drawbar pull (Laden)                        | 7220 daN                                                 |
| Electric circuit                            |                                                          |
| 12V Battery capacity                        | 110 Ah                                                   |
| Transmission                                |                                                          |
| Transmission type                           | Torque converter                                         |
| Number of gears (forward / reverse)         | 4 / 4                                                    |
| Max. travel speed                           | 24.70 km/h                                               |
|                                             | Automatic parking brake                                  |
| Parking brake                               |                                                          |
| Service brake                               | Hydraulic servo brake                                    |
| Hydraulics                                  |                                                          |
| Hydraulic pump type                         | Axial piston                                             |
| Hydraulic Pressure                          | 270 bar                                                  |
| Tank capacities                             |                                                          |
| Engine oil                                  | 8.50 l                                                   |
| Hydraulic oil                               | 901                                                      |
| Fuel tank                                   | 137 I                                                    |
| Noise and vibration                         |                                                          |
| Noise at driving position (LpA)             | 77 dB                                                    |
| Noise to environment (LwA)                  | 104 dB                                                   |
| Vibration on hands/arms                     | < 2.50 m/s <sup>2</sup>                                  |
| Miscellaneous                               |                                                          |
| Steering wheels (front / rear)              | 2/2                                                      |
| Drive wheels (front / rear)                 | 2/2                                                      |
| Safety / Safety cab homologation            | Standard EN 15000 / ROPS - FOPS level 2 cab              |
|                                             |                                                          |
| Controls                                    | JSM                                                      |