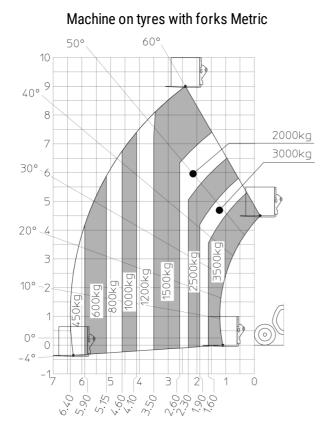

## MT 935 75D ST5 - Load chart

Head Office B.P. 249 - 430 rue de l'Aubinière 44150 Ancenis Cedex - France Tel: +33 (0)2 40 09 10 11 - Fax: +33 (0)2 40 09 10 97 www.manitou.com

This publication provides a description of the configuration versions and options for Manitou products, which may differ for equipment. The equipment presented in this brochure may be part of a series, as an option, or it may not be available, depending on the versions. Manitou reserves the right, at any time and without notice, to amend the specifications described and represented. The specifications provided do not bind the manufacturer. For more details, please contact your Manitou agent. This is not a contractually binding document. The presentation of the products is not contractually binding. List of specifications non-exhaustive. The logos as well as the visual identity of the company are owned by Manitou and cannot be used without authorisation. All rights reserved. The photos and diagrams contained in this brochure are only provided for consultation and information purposes.