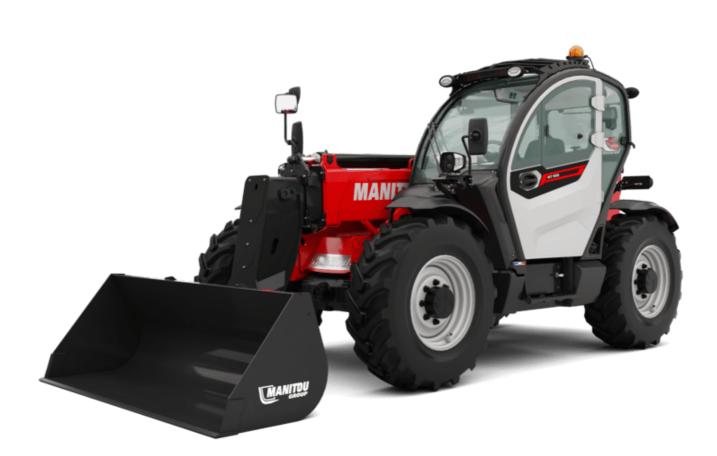

## MT 935 75D ST5

|                                             | MT 935 75D ST5 Created on May 1, 2024 at 1:24:19 AM UT |
|---------------------------------------------|--------------------------------------------------------|
| Capacities                                  | Metric                                                 |
| Max. capacity                               | 3500 kg                                                |
| Max. lifting height                         | 9 m                                                    |
| Max. outreach                               | 6.40 m                                                 |
| Breakout force with bucket                  | 7180 daN                                               |
| Weight and dimensions                       |                                                        |
| Overall length to carriage                  | l11 4.70 m                                             |
| Length to face of forks                     | l2 4.78 m                                              |
| Overall length (with forks)                 | l1 5.98 m                                              |
| Overall width                               | b1 2.27 m                                              |
| Overall height                              | h17 2.48 m                                             |
| Wheelbase                                   | y 2.80 m                                               |
| Ground clearance                            | m4 0.42 m                                              |
| Overall cab width                           | b4 0.95 m                                              |
| Tilt-up angle                               | a4 13 °                                                |
| Tilt-down angle                             | a5 114 °                                               |
| External turning radius                     | Wa3 3.77 m                                             |
| External turning radius (over tyres)        | Wa1 3.78 m                                             |
| Unladen weight (with forks)                 | 7480 kg                                                |
| Overall weight                              | 7480 kg                                                |
| Tires type                                  | Pneumatic                                              |
| Standard tires                              | ALLIANCE 400/80-24 162A8 A325                          |
| Standard tires                              | Alliance 400/80 - 24 - 162A8                           |
| Forks length / width / section              | l / e / s 1200 mm x 100 mm / 50 mm                     |
| Performances                                |                                                        |
| Lifting                                     | 7.20 s                                                 |
| Lowering                                    | 4.70 s                                                 |
| Extension                                   | 11 s                                                   |
| Retraction                                  | 7 s                                                    |
| Crowd                                       | 3 s                                                    |
| Dump                                        | 3.40 s                                                 |
| Engine                                      |                                                        |
| Engine brand                                | Deutz                                                  |
| Engine norm                                 | Stage V / Tier 4 Final                                 |
| Engine model                                | TCD 2.9I 2501-7118                                     |
| Number of cylinders / Capacity of cylinders | 4 - 2924 cm <sup>3</sup>                               |
| I.C. Engine power rating - Power            | 75 Hp / 55.40 kW                                       |
| Max. torque / Engine rotation               | 375 Nm @ 1400 rpm                                      |
| Drawbar pull (Laden)                        | 7220 daN                                               |
| Electric circuit                            |                                                        |
| 12V Battery capacity                        | 110 Ah                                                 |
| Transmission                                |                                                        |
| Transmission type                           | Torque converter                                       |
| Number of gears (forward / reverse)         | 4/4                                                    |
| Max. travel speed                           | 24.70 km/h                                             |
| Parking brake                               | Automatic parking brake                                |
| Service brake                               | Hydraulic servo brake                                  |
| Hydraulics                                  |                                                        |
| Hydraulic pump type                         | Axial piston                                           |
| Hydraulic Pressure                          | 270 bar                                                |
| Tank capacities                             |                                                        |
| Engine oil                                  | 8.50                                                   |
| Hydraulic oil                               | 901                                                    |
| Fuel tank                                   | 137                                                    |
| Noise and vibration                         |                                                        |
| Noise at driving position (LpA)             | 77 dB                                                  |
| Noise to environment (LwA)                  | 104 dB                                                 |
| Vibration on hands/arms                     | < 2.50 m/s²                                            |
| Miscellaneous                               |                                                        |
| Steering wheels (front / rear)              | 2/2                                                    |
| Drive wheels (front / rear)                 | 2/2                                                    |
| Safety / Safety cab homologation            | Standard EN 15000 / ROPS - FOPS level 2 cab            |
| Controls                                    | JSM                                                    |