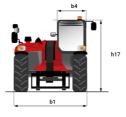

## MT 935 75D ST5

|                                             | MT 935 75D ST5 Created on May 1, 2024 at 1:24:19 AM UT |
|---------------------------------------------|--------------------------------------------------------|
| Capacities                                  | Metric                                                 |
| Max. capacity                               | 3500 kg                                                |
| Max. lifting height                         | 9 m                                                    |
| Max. outreach                               | 6.40 m                                                 |
| Breakout force with bucket                  | 7180 daN                                               |
| Weight and dimensions                       |                                                        |
| Overall length to carriage                  | l11 4.70 m                                             |
| Length to face of forks                     | l2 4.78 m                                              |
| Overall length (with forks)                 | l1 5.98 m                                              |
| Overall width                               | b1 2.27 m                                              |
| Overall height                              | h17 2.48 m                                             |
| Wheelbase                                   | y 2.80 m                                               |
| Ground clearance                            | m4 0.42 m                                              |
| Overall cab width                           | b4 0.95 m                                              |
| Tilt-up angle                               | a4 13 °                                                |
| Tilt-down angle                             | a5 114 °                                               |
| External turning radius                     | Wa3 3.77 m                                             |
| External turning radius (over tyres)        | Wa1 3.78 m                                             |
| Unladen weight (with forks)                 | 7480 kg                                                |
| Overall weight                              | 7480 kg                                                |
| Tires type                                  | Pneumatic                                              |
| Standard tires                              | ALLIANCE 400/80-24 162A8 A325                          |
| Standard tires                              | Alliance 400/80 - 24 - 162A8                           |
| Forks length / width / section              | l / e / s 1200 mm x 100 mm / 50 mm                     |
| Performances                                |                                                        |
| Lifting                                     | 7.20 s                                                 |
| Lowering                                    | 4.70 s                                                 |
| Extension                                   | 11 s                                                   |
| Retraction                                  | 7 s                                                    |
| Crowd                                       | 3 s                                                    |
| Dump                                        | 3.40 s                                                 |
| Engine                                      |                                                        |
| Engine brand                                | Deutz                                                  |
| Engine norm                                 | Stage V / Tier 4 Final                                 |
| Engine model                                | TCD 2.9I 2501-7118                                     |
| Number of cylinders / Capacity of cylinders | 4 - 2924 cm <sup>3</sup>                               |
| I.C. Engine power rating - Power            | 75 Hp / 55.40 kW                                       |
| Max. torque / Engine rotation               | 375 Nm @ 1400 rpm                                      |
| Drawbar pull (Laden)                        | 7220 daN                                               |
| Electric circuit                            |                                                        |
| 12V Battery capacity                        | 110 Ah                                                 |
| Transmission                                |                                                        |
| Transmission type                           | Torque converter                                       |
| Number of gears (forward / reverse)         | 4/4                                                    |
| Max. travel speed                           | 24.70 km/h                                             |
| Parking brake                               | Automatic parking brake                                |
| Service brake                               | Hydraulic servo brake                                  |
| Hydraulics                                  |                                                        |
| Hydraulic pump type                         | Axial piston                                           |
| Hydraulic Pressure                          | 270 bar                                                |
| Tank capacities                             |                                                        |
| Engine oil                                  | 8.50                                                   |
| Hydraulic oil                               | 901                                                    |
| Fuel tank                                   | 137                                                    |
| Noise and vibration                         |                                                        |
| Noise at driving position (LpA)             | 77 dB                                                  |
| Noise to environment (LwA)                  | 104 dB                                                 |
| Vibration on hands/arms                     | < 2.50 m/s²                                            |
| Miscellaneous                               |                                                        |
| Steering wheels (front / rear)              | 2/2                                                    |
| Drive wheels (front / rear)                 | 2/2                                                    |
| Safety / Safety cab homologation            | Standard EN 15000 / ROPS - FOPS level 2 cab            |
| Controls                                    | JSM                                                    |