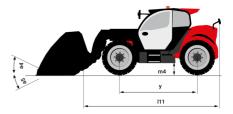

## MT 935 75D ST5

|                                             | MT 935 75D ST5 Created on May 1, 2024 at 1:24:19 AM UT |
|---------------------------------------------|--------------------------------------------------------|
| Capacities                                  | Metric                                                 |
| Max. capacity                               | 3500 kg                                                |
| Max. lifting height                         | 9 m                                                    |
| Max. outreach                               | 6.40 m                                                 |
| Breakout force with bucket                  | 7180 daN                                               |
| Weight and dimensions                       |                                                        |
| Overall length to carriage                  | l11 4.70 m                                             |
| Length to face of forks                     | l2 4.78 m                                              |
| Overall length (with forks)                 | l1 5.98 m                                              |
| Overall width                               | b1 2.27 m                                              |
| Overall height                              | h17 2.48 m                                             |
| Wheelbase                                   | y 2.80 m                                               |
| Ground clearance                            | m4 0.42 m                                              |
| Overall cab width                           | b4 0.95 m                                              |
| Tilt-up angle                               | a4 13 °                                                |
| Tilt-down angle                             | a5 114 °                                               |
| External turning radius                     | Wa3 3.77 m                                             |
| External turning radius (over tyres)        | Wa1 3.78 m                                             |
| Unladen weight (with forks)                 | 7480 kg                                                |
| Overall weight                              | 7480 kg                                                |
| Tires type                                  | Pneumatic                                              |
| Standard tires                              | ALLIANCE 400/80-24 162A8 A325                          |
| Standard tires                              | Alliance 400/80 - 24 - 162A8                           |
| Forks length / width / section              | l / e / s 1200 mm x 100 mm / 50 mm                     |
| Performances                                |                                                        |
| Lifting                                     | 7.20 s                                                 |
| Lowering                                    | 4.70 s                                                 |
| Extension                                   | 11 s                                                   |
| Retraction                                  | 7 s                                                    |
| Crowd                                       | 3 s                                                    |
| Dump                                        | 3.40 s                                                 |
| Engine                                      |                                                        |
| Engine brand                                | Deutz                                                  |
| Engine norm                                 | Stage V / Tier 4 Final                                 |
| Engine model                                | TCD 2.9I 2501-7118                                     |
| Number of cylinders / Capacity of cylinders | 4 - 2924 cm <sup>3</sup>                               |
| I.C. Engine power rating - Power            | 75 Hp / 55.40 kW                                       |
| Max. torque / Engine rotation               | 375 Nm @ 1400 rpm                                      |
| Drawbar pull (Laden)                        | 7220 daN                                               |
| Electric circuit                            |                                                        |
| 12V Battery capacity                        | 110 Ah                                                 |
| Transmission                                |                                                        |
| Transmission type                           | Torque converter                                       |
| Number of gears (forward / reverse)         | 4/4                                                    |
| Max. travel speed                           | 24.70 km/h                                             |
| Parking brake                               | Automatic parking brake                                |
| Service brake                               | Hydraulic servo brake                                  |
| Hydraulics                                  |                                                        |
| Hydraulic pump type                         | Axial piston                                           |
| Hydraulic Pressure                          | 270 bar                                                |
| Tank capacities                             |                                                        |
| Engine oil                                  | 8.50                                                   |
| Hydraulic oil                               | 901                                                    |
| Fuel tank                                   | 137                                                    |
| Noise and vibration                         |                                                        |
| Noise at driving position (LpA)             | 77 dB                                                  |
| Noise to environment (LwA)                  | 104 dB                                                 |
| Vibration on hands/arms                     | < 2.50 m/s²                                            |
| Miscellaneous                               |                                                        |
| Steering wheels (front / rear)              | 2/2                                                    |
| Drive wheels (front / rear)                 | 2/2                                                    |
| Safety / Safety cab homologation            | Standard EN 15000 / ROPS - FOPS level 2 cab            |
| Controls                                    | JSM                                                    |

## MT 935 75D ST5 - Dimensional drawing