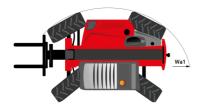

## MT 935 75D ST5

|                                             | MT 935 75D ST5 Created on May 1, 2024 at 1:24:19 AM UT |
|---------------------------------------------|--------------------------------------------------------|
| Capacities                                  | Metric                                                 |
| Max. capacity                               | 3500 kg                                                |
| Max. lifting height                         | 9 m                                                    |
| Max. outreach                               | 6.40 m                                                 |
| Breakout force with bucket                  | 7180 daN                                               |
| Weight and dimensions                       |                                                        |
| Overall length to carriage                  | l11 4.70 m                                             |
| Length to face of forks                     | l2 4.78 m                                              |
| Overall length (with forks)                 | l1 5.98 m                                              |
| Overall width                               | b1 2.27 m                                              |
| Overall height                              | h17 2.48 m                                             |
| Wheelbase                                   | y 2.80 m                                               |
| Ground clearance                            | m4 0.42 m                                              |
| Overall cab width                           | b4 0.95 m                                              |
| Tilt-up angle                               | a4 13 °                                                |
| Tilt-down angle                             | a5 114 °                                               |
| External turning radius                     | Wa3 3.77 m                                             |
| External turning radius (over tyres)        | Wa1 3.78 m                                             |
| Unladen weight (with forks)                 | 7480 kg                                                |
| Overall weight                              | 7480 kg                                                |
| Tires type                                  | Pneumatic                                              |
| Standard tires                              | ALLIANCE 400/80-24 162A8 A325                          |
| Standard tires                              | Alliance 400/80 - 24 - 162A8                           |
| Forks length / width / section              | l / e / s 1200 mm x 100 mm / 50 mm                     |
| Performances                                |                                                        |
| Lifting                                     | 7.20 s                                                 |
| Lowering                                    | 4.70 s                                                 |
| Extension                                   | 11 s                                                   |
| Retraction                                  | 7 s                                                    |
| Crowd                                       | 3 s                                                    |
| Dump                                        | 3.40 s                                                 |
| Engine                                      |                                                        |
| Engine brand                                | Deutz                                                  |
| Engine norm                                 | Stage V / Tier 4 Final                                 |
| Engine model                                | TCD 2.9I 2501-7118                                     |
| Number of cylinders / Capacity of cylinders | 4 - 2924 cm <sup>3</sup>                               |
| I.C. Engine power rating - Power            | 75 Hp / 55.40 kW                                       |
| Max. torque / Engine rotation               | 375 Nm @ 1400 rpm                                      |
| Drawbar pull (Laden)                        | 7220 daN                                               |
| Electric circuit                            |                                                        |
| 12V Battery capacity                        | 110 Ah                                                 |
| Transmission                                |                                                        |
| Transmission type                           | Torque converter                                       |
| Number of gears (forward / reverse)         | 4/4                                                    |
| Max. travel speed                           | 24.70 km/h                                             |
| Parking brake                               | Automatic parking brake                                |
| Service brake                               | Hydraulic servo brake                                  |
| Hydraulics                                  |                                                        |
| Hydraulic pump type                         | Axial piston                                           |
| Hydraulic Pressure                          | 270 bar                                                |
| Tank capacities                             |                                                        |
| Engine oil                                  | 8.50                                                   |
| Hydraulic oil                               | 901                                                    |
| Fuel tank                                   | 137                                                    |
| Noise and vibration                         |                                                        |
| Noise at driving position (LpA)             | 77 dB                                                  |
| Noise to environment (LwA)                  | 104 dB                                                 |
| Vibration on hands/arms                     | < 2.50 m/s²                                            |
| Miscellaneous                               |                                                        |
| Steering wheels (front / rear)              | 2/2                                                    |
| Drive wheels (front / rear)                 | 2/2                                                    |
| Safety / Safety cab homologation            | Standard EN 15000 / ROPS - FOPS level 2 cab            |
| Controls                                    | JSM                                                    |