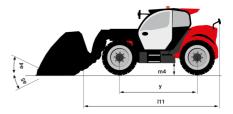

## MT 935 75D ST5

|                                             | мт 935 750 sть Created on May 3, 2024 at 1:05:28 PM UT |
|---------------------------------------------|--------------------------------------------------------|
| Capacities                                  | Metric                                                 |
| Max. capacity                               | 3500 kg                                                |
| Max. lifting height                         | 9 m                                                    |
| Max. outreach                               | 6.40 m                                                 |
| Breakout force with bucket                  | 7180 daN                                               |
| Weight and dimensions                       |                                                        |
| Overall length to carriage                  | l11 4.70 m                                             |
| Length to face of forks                     | l2 4.78 m                                              |
| Overall length (with forks)                 | l1 5.98 m                                              |
| Overall width                               | b1 2.27 m                                              |
| Overall height                              | h17 2.48 m                                             |
| Wheelbase                                   | y 2.80 m                                               |
| Ground clearance                            | m4 0.42 m                                              |
| Overall cab width                           | b4 0.95 m                                              |
| Tilt-up angle                               | a4 13 °                                                |
| Tilt-down angle                             | a5 114 °                                               |
| External turning radius                     | Wa3 3.77 m                                             |
| External turning radius (over tyres)        | Wa1 3.78 m                                             |
| Unladen weight (with forks)                 | 7480 kg                                                |
| Overall weight                              | 7480 kg                                                |
| Tires type                                  | Pneumatic                                              |
| Standard tires                              | ALLIANCE 400/80-24 162A8 A325                          |
| Standard tires                              | Alliance 400/80 - 24 - 162A8                           |
| Forks length / width / section              | l / e / s 1200 mm x 100 mm / 50 mm                     |
| Performances                                |                                                        |
| Lifting                                     | 7.20 s                                                 |
| Lowering                                    | 4.70 s                                                 |
| Extension                                   | 11 s                                                   |
| Retraction                                  | 7 s                                                    |
| Crowd                                       | 3 s                                                    |
| Dump                                        | 3.40 s                                                 |
| Engine                                      |                                                        |
| Engine brand                                | Deutz                                                  |
| Engine norm                                 | Stage V / Tier 4 Final                                 |
| Engine model                                | TCD 2.9I 2501-7118                                     |
| Number of cylinders / Capacity of cylinders | 4 - 2924 cm <sup>3</sup>                               |
| I.C. Engine power rating - Power            | 75 Hp / 55.40 kW                                       |
| Max. torque / Engine rotation               | 375 Nm @ 1400 rpm                                      |
| Drawbar pull (Laden)                        | 7220 daN                                               |
| Electric circuit                            |                                                        |
| 12V Battery capacity                        | 110 Ah                                                 |
| Transmission                                |                                                        |
| Transmission type                           | Torque converter                                       |
| Number of gears (forward / reverse)         | 4 / 4                                                  |
| Max. travel speed                           | 24.70 km/h                                             |
| Parking brake                               | Automatic parking brake                                |
| Service brake                               | Hydraulic servo brake                                  |
| Hydraulics                                  |                                                        |
| Hydraulic pump type                         | Axial piston                                           |
| Hydraulic Pressure                          | 270 bar                                                |
| Tank capacities                             |                                                        |
| Engine oil                                  | 8.50 l                                                 |
| Hydraulic oil                               | 90                                                     |
| Fuel tank                                   | 137                                                    |
| Noise and vibration                         |                                                        |
| Noise at driving position (LpA)             | 77 dB                                                  |
| Noise to environment (LwA)                  | 104 dB                                                 |
| Vibration on hands/arms                     | < 2.50 m/s²                                            |
| Miscellaneous                               |                                                        |
| Steering wheels (front / rear)              | 2/2                                                    |
| Drive wheels (front / rear)                 | 2 / 2                                                  |
| Safety / Safety cab homologation            | Standard EN 15000 / ROPS - FOPS level 2 cab            |
| Controls                                    | JSM                                                    |

## MT 935 75D ST5 - Dimensional drawing