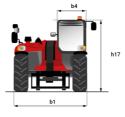

## MT 935 75D ST5

|                                             | мт 935 750 sть Created on May 3, 2024 at 1:05:28 PM UT |
|---------------------------------------------|--------------------------------------------------------|
| Capacities                                  | Metric                                                 |
| Max. capacity                               | 3500 kg                                                |
| Max. lifting height                         | 9 m                                                    |
| Max. outreach                               | 6.40 m                                                 |
| Breakout force with bucket                  | 7180 daN                                               |
| Weight and dimensions                       |                                                        |
| Overall length to carriage                  | l11 4.70 m                                             |
| Length to face of forks                     | l2 4.78 m                                              |
| Overall length (with forks)                 | l1 5.98 m                                              |
| Overall width                               | b1 2.27 m                                              |
| Overall height                              | h17 2.48 m                                             |
| Wheelbase                                   | y 2.80 m                                               |
| Ground clearance                            | m4 0.42 m                                              |
| Overall cab width                           | b4 0.95 m                                              |
| Tilt-up angle                               | a4 13 °                                                |
| Tilt-down angle                             | a5 114 °                                               |
| External turning radius                     | Wa3 3.77 m                                             |
| External turning radius (over tyres)        | Wa1 3.78 m                                             |
| Unladen weight (with forks)                 | 7480 kg                                                |
| Overall weight                              | 7480 kg                                                |
| Tires type                                  | Pneumatic                                              |
| Standard tires                              | ALLIANCE 400/80-24 162A8 A325                          |
| Standard tires                              | Alliance 400/80 - 24 - 162A8                           |
| Forks length / width / section              | l / e / s 1200 mm x 100 mm / 50 mm                     |
| Performances                                |                                                        |
| Lifting                                     | 7.20 s                                                 |
| Lowering                                    | 4.70 s                                                 |
| Extension                                   | 11 s                                                   |
| Retraction                                  | 7 s                                                    |
| Crowd                                       | 3 s                                                    |
| Dump                                        | 3.40 s                                                 |
| Engine                                      |                                                        |
| Engine brand                                | Deutz                                                  |
| Engine norm                                 | Stage V / Tier 4 Final                                 |
| Engine model                                | TCD 2.9I 2501-7118                                     |
| Number of cylinders / Capacity of cylinders | 4 - 2924 cm <sup>3</sup>                               |
| I.C. Engine power rating - Power            | 75 Hp / 55.40 kW                                       |
| Max. torque / Engine rotation               | 375 Nm @ 1400 rpm                                      |
| Drawbar pull (Laden)                        | 7220 daN                                               |
| Electric circuit                            |                                                        |
| 12V Battery capacity                        | 110 Ah                                                 |
| Transmission                                |                                                        |
| Transmission type                           | Torque converter                                       |
| Number of gears (forward / reverse)         | 4 / 4                                                  |
| Max. travel speed                           | 24.70 km/h                                             |
| Parking brake                               | Automatic parking brake                                |
| Service brake                               | Hydraulic servo brake                                  |
| Hydraulics                                  |                                                        |
| Hydraulic pump type                         | Axial piston                                           |
| Hydraulic Pressure                          | 270 bar                                                |
| Tank capacities                             |                                                        |
| Engine oil                                  | 8.50 l                                                 |
| Hydraulic oil                               | 90                                                     |
| Fuel tank                                   | 137                                                    |
| Noise and vibration                         |                                                        |
| Noise at driving position (LpA)             | 77 dB                                                  |
| Noise to environment (LwA)                  | 104 dB                                                 |
| Vibration on hands/arms                     | < 2.50 m/s²                                            |
| Miscellaneous                               |                                                        |
| Steering wheels (front / rear)              | 2/2                                                    |
| Drive wheels (front / rear)                 | 2 / 2                                                  |
| Safety / Safety cab homologation            | Standard EN 15000 / ROPS - FOPS level 2 cab            |
| Controls                                    | JSM                                                    |

## MT 935 75D ST5 - Dimensional drawing