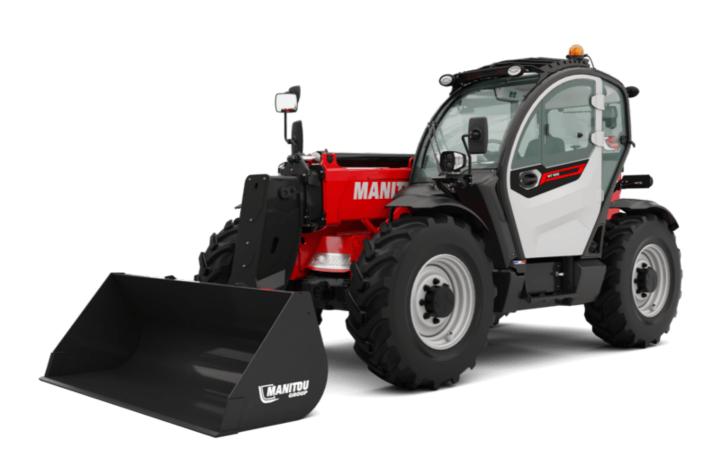

Technical sheet :

## MT 935 75D ST5

|                                             | мт 935 750 sть Created on May 3, 2024 at 1:05:28 PM UT |
|---------------------------------------------|--------------------------------------------------------|
| Capacities                                  | Metric                                                 |
| Max. capacity                               | 3500 kg                                                |
| Max. lifting height                         | 9 m                                                    |
| Max. outreach                               | 6.40 m                                                 |
| Breakout force with bucket                  | 7180 daN                                               |
| Weight and dimensions                       |                                                        |
| Overall length to carriage                  | l11 4.70 m                                             |
| Length to face of forks                     | l2 4.78 m                                              |
| Overall length (with forks)                 | l1 5.98 m                                              |
| Overall width                               | b1 2.27 m                                              |
| Overall height                              | h17 2.48 m                                             |
| Wheelbase                                   | y 2.80 m                                               |
| Ground clearance                            | m4 0.42 m                                              |
| Overall cab width                           | b4 0.95 m                                              |
| Tilt-up angle                               | a4 13 °                                                |
| Tilt-down angle                             | a5 114 °                                               |
| External turning radius                     | Wa3 3.77 m                                             |
| External turning radius (over tyres)        | Wa1 3.78 m                                             |
| Unladen weight (with forks)                 | 7480 kg                                                |
| Overall weight                              | 7480 kg                                                |
| Tires type                                  | Pneumatic                                              |
| Standard tires                              | ALLIANCE 400/80-24 162A8 A325                          |
| Standard tires                              | Alliance 400/80 - 24 - 162A8                           |
| Forks length / width / section              | l / e / s 1200 mm x 100 mm / 50 mm                     |
| Performances                                |                                                        |
| Lifting                                     | 7.20 s                                                 |
| Lowering                                    | 4.70 s                                                 |
| Extension                                   | 11 s                                                   |
| Retraction                                  | 7 s                                                    |
| Crowd                                       | 3 s                                                    |
| Dump                                        | 3.40 s                                                 |
| Engine                                      |                                                        |
| Engine brand                                | Deutz                                                  |
| Engine norm                                 | Stage V / Tier 4 Final                                 |
| Engine model                                | TCD 2.9I 2501-7118                                     |
| Number of cylinders / Capacity of cylinders | 4 - 2924 cm <sup>3</sup>                               |
| I.C. Engine power rating - Power            | 75 Hp / 55.40 kW                                       |
| Max. torque / Engine rotation               | 375 Nm @ 1400 rpm                                      |
| Drawbar pull (Laden)                        | 7220 daN                                               |
| Electric circuit                            |                                                        |
| 12V Battery capacity                        | 110 Ah                                                 |
| Transmission                                |                                                        |
| Transmission type                           | Torque converter                                       |
| Number of gears (forward / reverse)         | 4 / 4                                                  |
| Max. travel speed                           | 24.70 km/h                                             |
| Parking brake                               | Automatic parking brake                                |
| Service brake                               | Hydraulic servo brake                                  |
| Hydraulics                                  |                                                        |
| Hydraulic pump type                         | Axial piston                                           |
| Hydraulic Pressure                          | 270 bar                                                |
| Tank capacities                             |                                                        |
| Engine oil                                  | 8.50 l                                                 |
| Hydraulic oil                               | 90                                                     |
| Fuel tank                                   | 137                                                    |
| Noise and vibration                         |                                                        |
| Noise at driving position (LpA)             | 77 dB                                                  |
| Noise to environment (LwA)                  | 104 dB                                                 |
| Vibration on hands/arms                     | < 2.50 m/s²                                            |
| Miscellaneous                               |                                                        |
| Steering wheels (front / rear)              | 2/2                                                    |
| Drive wheels (front / rear)                 | 2 / 2                                                  |
| Safety / Safety cab homologation            | Standard EN 15000 / ROPS - FOPS level 2 cab            |
| Controls                                    | JSM                                                    |