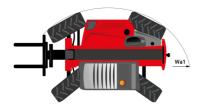

## MT 935 75D ST5

|                                             | мт 935 750 sть Created on May 3, 2024 at 1:05:28 PM UT |
|---------------------------------------------|--------------------------------------------------------|
| Capacities                                  | Metric                                                 |
| Max. capacity                               | 3500 kg                                                |
| Max. lifting height                         | 9 m                                                    |
| Max. outreach                               | 6.40 m                                                 |
| Breakout force with bucket                  | 7180 daN                                               |
| Weight and dimensions                       |                                                        |
| Overall length to carriage                  | l11 4.70 m                                             |
| Length to face of forks                     | l2 4.78 m                                              |
| Overall length (with forks)                 | l1 5.98 m                                              |
| Overall width                               | b1 2.27 m                                              |
| Overall height                              | h17 2.48 m                                             |
| Wheelbase                                   | y 2.80 m                                               |
| Ground clearance                            | m4 0.42 m                                              |
| Overall cab width                           | b4 0.95 m                                              |
| Tilt-up angle                               | a4 13 °                                                |
| Tilt-down angle                             | a5 114 °                                               |
| External turning radius                     | Wa3 3.77 m                                             |
| External turning radius (over tyres)        | Wa1 3.78 m                                             |
| Unladen weight (with forks)                 | 7480 kg                                                |
| Overall weight                              | 7480 kg                                                |
| Tires type                                  | Pneumatic                                              |
| Standard tires                              | ALLIANCE 400/80-24 162A8 A325                          |
| Standard tires                              | Alliance 400/80 - 24 - 162A8                           |
| Forks length / width / section              | l / e / s 1200 mm x 100 mm / 50 mm                     |
| Performances                                |                                                        |
| Lifting                                     | 7.20 s                                                 |
| Lowering                                    | 4.70 s                                                 |
| Extension                                   | 11 s                                                   |
| Retraction                                  | 7 s                                                    |
| Crowd                                       | 3 s                                                    |
| Dump                                        | 3.40 s                                                 |
| Engine                                      |                                                        |
| Engine brand                                | Deutz                                                  |
| Engine norm                                 | Stage V / Tier 4 Final                                 |
| Engine model                                | TCD 2.9I 2501-7118                                     |
| Number of cylinders / Capacity of cylinders | 4 - 2924 cm <sup>3</sup>                               |
| I.C. Engine power rating - Power            | 75 Hp / 55.40 kW                                       |
| Max. torque / Engine rotation               | 375 Nm @ 1400 rpm                                      |
| Drawbar pull (Laden)                        | 7220 daN                                               |
| Electric circuit                            |                                                        |
| 12V Battery capacity                        | 110 Ah                                                 |
| Transmission                                |                                                        |
| Transmission type                           | Torque converter                                       |
| Number of gears (forward / reverse)         | 4 / 4                                                  |
| Max. travel speed                           | 24.70 km/h                                             |
| Parking brake                               | Automatic parking brake                                |
| Service brake                               | Hydraulic servo brake                                  |
| Hydraulics                                  |                                                        |
| Hydraulic pump type                         | Axial piston                                           |
| Hydraulic Pressure                          | 270 bar                                                |
| Tank capacities                             |                                                        |
| Engine oil                                  | 8.50 l                                                 |
| Hydraulic oil                               | 90                                                     |
| Fuel tank                                   | 137                                                    |
| Noise and vibration                         |                                                        |
| Noise at driving position (LpA)             | 77 dB                                                  |
| Noise to environment (LwA)                  | 104 dB                                                 |
| Vibration on hands/arms                     | < 2.50 m/s²                                            |
| Miscellaneous                               |                                                        |
| Steering wheels (front / rear)              | 2/2                                                    |
| Drive wheels (front / rear)                 | 2 / 2                                                  |
| Safety / Safety cab homologation            | Standard EN 15000 / ROPS - FOPS level 2 cab            |
| Controls                                    | JSM                                                    |

## MT 935 75D ST5 - Dimensional drawing