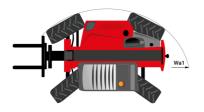

## MT 1135 75 D - Dimensional drawing

# MT 1135 75 D

|                                             | MT 1135 75 D Created on August 1, 2025 at 9:53 PM L |
|---------------------------------------------|-----------------------------------------------------|
| Capacities                                  | Metric                                              |
| Max. capacity                               | 3500 kg                                             |
| Max. lifting height                         | 10.90 m                                             |
| Maximum outreach                            | 7.20 m                                              |
| Breakout force with bucket                  | 6850 daN                                            |
| Weight and dimensions                       |                                                     |
| Overall length to carriage                  | l11 5.14 m                                          |
| Length to face of forks                     | l2 5.14 m                                           |
| Overall length (with forks)                 | l1 6.34 m                                           |
| Overall width                               | b1 2.26 m                                           |
| Overall height                              | h17 2.48 m                                          |
| Wheelbase                                   | y 2800 mm                                           |
| Ground clearance                            | m4 0.42 m                                           |
| Overall cab width                           | b4 0.95 m                                           |
| Tilt-up angle                               | a4 13 °                                             |
| Tilt-down angle                             | a5 114°                                             |
|                                             | Wa3 3.77 m                                          |
| External turning radius                     |                                                     |
| External turning radius (over tyres)        | Wa1 3.77 m                                          |
| Unladen weight (with forks)                 | 8360 kg                                             |
| Overall weight                              | 8360 kg                                             |
| Tires type                                  | Inflatable                                          |
| Standard tires                              | Alliance 400/80 - 24 - 162A8                        |
| Forks length / width / section              | I / e / s 1200 mm x 100 mm x 50 mm                  |
| Performances                                |                                                     |
| Lifting                                     | 7.60 s                                              |
| Lowering                                    | 5.40 s                                              |
| Extension                                   | 12.30 s                                             |
| Retraction                                  | 8.20 s                                              |
| Crowd                                       | 3.10 s                                              |
| Dump                                        | 3.60 s                                              |
| Engine                                      |                                                     |
| Engine brand                                | Deutz                                               |
| Engine norm                                 | Stage V                                             |
| Engine model                                | TCD 2.9L                                            |
| Number of cylinders / Capacity of cylinders | 4 - 2924 cm³                                        |
| I.C. Engine power rating - Power            | 75 Hp / 55.40 kW                                    |
| Max. torque / Engine rotation               | 375 Nm @ 1400 rpm                                   |
| Drawbar pull (Laden)                        | 6000 daN                                            |
| Transmission                                |                                                     |
| Transmission type                           | Torque converter                                    |
| Number of gears (forward / reverse)         | 2/2                                                 |
| Max. travel speed                           | 24.90 km/h                                          |
| Parking brake                               | Automatic parking brake                             |
| Service brake                               | Hydraulic servo brake                               |
| Hydraulics                                  | Tryulaulic Selvo blake                              |
| Hydraulic pump type                         | Axial piston                                        |
|                                             | 270 bar                                             |
| Hydraulic Pressure                          | 270 Dai                                             |
| Tank capacities                             | 0.501                                               |
| Engine oil                                  | 8.50                                                |
| Hydraulic oil                               | 149                                                 |
| Fuel tank                                   | 137 l                                               |
| Noise and vibration                         |                                                     |
| Noise at driving position (LpA)             | 77 dB                                               |
| Noise to environment (LwA)                  | 104 dB                                              |
| Vibration on hands/arms                     | < 2.50 m/s²                                         |
| Miscellaneous                               |                                                     |
| Steering wheels (front / rear)              | 2/2                                                 |
| Drive wheels (front / rear)                 | 2/2                                                 |
| Safety / Cab certification                  | Standard EN 15000 / Cabin ROPS - FOPS level 2       |
| Controls                                    | JSM                                                 |