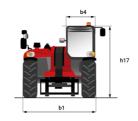

## MT 1135 75 D - Dimensional drawing

# MT 1135 75 D

|                                             | MT 1135 75 D Created on August 1, 2025 at 9:53 PM L |
|---------------------------------------------|-----------------------------------------------------|
| Capacities                                  | Metric                                              |
| Max. capacity                               | 3500 kg                                             |
| Max. lifting height                         | 10.90 m                                             |
| Maximum outreach                            | 7.20 m                                              |
| Breakout force with bucket                  | 6850 daN                                            |
| Weight and dimensions                       |                                                     |
| Overall length to carriage                  | l11 5.14 m                                          |
| Length to face of forks                     | l2 5.14 m                                           |
| Overall length (with forks)                 | l1 6.34 m                                           |
| Overall width                               | b1 2.26 m                                           |
| Overall height                              | h17 2.48 m                                          |
| Wheelbase                                   | y 2800 mm                                           |
| Ground clearance                            | m4 0.42 m                                           |
| Overall cab width                           | b4 0.95 m                                           |
| Tilt-up angle                               | a4 13 °                                             |
| Tilt-down angle                             | a5 114°                                             |
|                                             | Wa3 3.77 m                                          |
| External turning radius                     |                                                     |
| External turning radius (over tyres)        | Wa1 3.77 m                                          |
| Unladen weight (with forks)                 | 8360 kg                                             |
| Overall weight                              | 8360 kg                                             |
| Tires type                                  | Inflatable                                          |
| Standard tires                              | Alliance 400/80 - 24 - 162A8                        |
| Forks length / width / section              | I / e / s 1200 mm x 100 mm x 50 mm                  |
| Performances                                |                                                     |
| Lifting                                     | 7.60 s                                              |
| Lowering                                    | 5.40 s                                              |
| Extension                                   | 12.30 s                                             |
| Retraction                                  | 8.20 s                                              |
| Crowd                                       | 3.10 s                                              |
| Dump                                        | 3.60 s                                              |
| Engine                                      |                                                     |
| Engine brand                                | Deutz                                               |
| Engine norm                                 | Stage V                                             |
| Engine model                                | TCD 2.9L                                            |
| Number of cylinders / Capacity of cylinders | 4 - 2924 cm³                                        |
| I.C. Engine power rating - Power            | 75 Hp / 55.40 kW                                    |
| Max. torque / Engine rotation               | 375 Nm @ 1400 rpm                                   |
| Drawbar pull (Laden)                        | 6000 daN                                            |
| Transmission                                |                                                     |
| Transmission type                           | Torque converter                                    |
| Number of gears (forward / reverse)         | 2/2                                                 |
| Max. travel speed                           | 24.90 km/h                                          |
| Parking brake                               | Automatic parking brake                             |
| Service brake                               | Hydraulic servo brake                               |
| Hydraulics                                  | Tryulaulic Selvo blake                              |
| Hydraulic pump type                         | Axial piston                                        |
|                                             | 270 bar                                             |
| Hydraulic Pressure                          | 270 Dai                                             |
| Tank capacities                             | 0.501                                               |
| Engine oil                                  | 8.50                                                |
| Hydraulic oil                               | 149                                                 |
| Fuel tank                                   | 137 l                                               |
| Noise and vibration                         |                                                     |
| Noise at driving position (LpA)             | 77 dB                                               |
| Noise to environment (LwA)                  | 104 dB                                              |
| Vibration on hands/arms                     | < 2.50 m/s²                                         |
| Miscellaneous                               |                                                     |
| Steering wheels (front / rear)              | 2/2                                                 |
| Drive wheels (front / rear)                 | 2/2                                                 |
| Safety / Cab certification                  | Standard EN 15000 / Cabin ROPS - FOPS level 2       |
| Controls                                    | JSM                                                 |