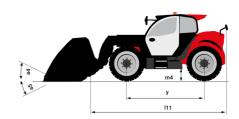

## MT 1135 75 D - Dimensional drawing

# MT 1135 75 D

|                                             | MT 1135 75 D Created on August 1, 2025 at 9:53 PM L |
|---------------------------------------------|-----------------------------------------------------|
| Capacities                                  | Metric                                              |
| Max. capacity                               | 3500 kg                                             |
| Max. lifting height                         | 10.90 m                                             |
| Maximum outreach                            | 7.20 m                                              |
| Breakout force with bucket                  | 6850 daN                                            |
| Weight and dimensions                       |                                                     |
| Overall length to carriage                  | l11 5.14 m                                          |
| Length to face of forks                     | l2 5.14 m                                           |
| Overall length (with forks)                 | l1 6.34 m                                           |
| Overall width                               | b1 2.26 m                                           |
| Overall height                              | h17 2.48 m                                          |
| Wheelbase                                   | y 2800 mm                                           |
| Ground clearance                            | m4 0.42 m                                           |
| Overall cab width                           | b4 0.95 m                                           |
| Tilt-up angle                               | a4 13 °                                             |
| Tilt-down angle                             | a5 114°                                             |
|                                             | Wa3 3.77 m                                          |
| External turning radius                     |                                                     |
| External turning radius (over tyres)        | Wa1 3.77 m                                          |
| Unladen weight (with forks)                 | 8360 kg                                             |
| Overall weight                              | 8360 kg                                             |
| Tires type                                  | Inflatable                                          |
| Standard tires                              | Alliance 400/80 - 24 - 162A8                        |
| Forks length / width / section              | I / e / s 1200 mm x 100 mm x 50 mm                  |
| Performances                                |                                                     |
| Lifting                                     | 7.60 s                                              |
| Lowering                                    | 5.40 s                                              |
| Extension                                   | 12.30 s                                             |
| Retraction                                  | 8.20 s                                              |
| Crowd                                       | 3.10 s                                              |
| Dump                                        | 3.60 s                                              |
| Engine                                      |                                                     |
| Engine brand                                | Deutz                                               |
| Engine norm                                 | Stage V                                             |
| Engine model                                | TCD 2.9L                                            |
| Number of cylinders / Capacity of cylinders | 4 - 2924 cm³                                        |
| I.C. Engine power rating - Power            | 75 Hp / 55.40 kW                                    |
| Max. torque / Engine rotation               | 375 Nm @ 1400 rpm                                   |
| Drawbar pull (Laden)                        | 6000 daN                                            |
| Transmission                                |                                                     |
| Transmission type                           | Torque converter                                    |
| Number of gears (forward / reverse)         | 2/2                                                 |
| Max. travel speed                           | 24.90 km/h                                          |
| Parking brake                               | Automatic parking brake                             |
| Service brake                               | Hydraulic servo brake                               |
| Hydraulics                                  | Tryulaulic Selvo blake                              |
| Hydraulic pump type                         | Axial piston                                        |
|                                             | 270 bar                                             |
| Hydraulic Pressure                          | 270 Dai                                             |
| Tank capacities                             | 0.501                                               |
| Engine oil                                  | 8.50                                                |
| Hydraulic oil                               | 149                                                 |
| Fuel tank                                   | 137 l                                               |
| Noise and vibration                         |                                                     |
| Noise at driving position (LpA)             | 77 dB                                               |
| Noise to environment (LwA)                  | 104 dB                                              |
| Vibration on hands/arms                     | < 2.50 m/s²                                         |
| Miscellaneous                               |                                                     |
| Steering wheels (front / rear)              | 2/2                                                 |
| Drive wheels (front / rear)                 | 2/2                                                 |
| Safety / Cab certification                  | Standard EN 15000 / Cabin ROPS - FOPS level 2       |
| Controls                                    | JSM                                                 |