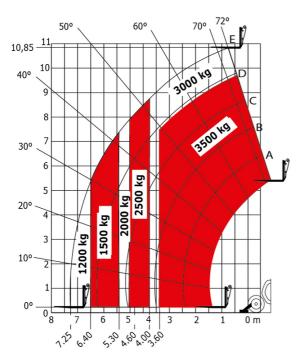

n on hands/arms                     | < 2.50 m/s²                                         |
| Miscellaneous                               |                                                     |
| Steering wheels (front / rear)              | 2/2                                                 |
| Drive wheels (front / rear)                 | 2/2                                                 |
| Safety / Cab certification                  | Standard EN 15000 / Cabin ROPS - FOPS level 2       |
| Controls                                    | JSM                                                 |

## MT 1135 75 D - Dimensional drawing







#### MT 1135 75 D - Load chart

#### Machine on tires with forks Metric



### Machine on lowered stabilisers with forks Metric



# Load Chart metric







#### **Head Office**

B.P. 249 - 430 rue de l'Aubinière 44150 Ancenis Cedex - France Tel: +33 (0)2 40 09 10 11 - Fax: +33 (0)2 40 09 10 97 www.manitou.com



This publication provides a description of the configuration versions and options for Manitou products, which may differ for equipment. The equipment presented in this brochure may be part of a series, as an option, or it may not be available, depending on the versions. Manitou reserves the right, at any time and without notice, to amend the specifications described and represented. The specifications provided do not bind the manufacturer. For more details, please contact your Manitou agent. This is not a contractually binding document. The presentation of the products is not contractually binding. List of specifications non-exh