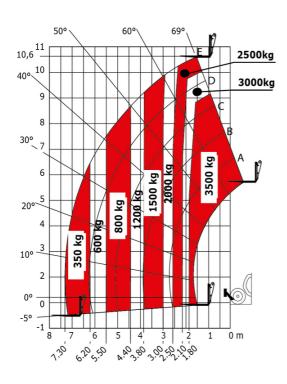

| 104 dB                                              |
| Vibration on hands/arms                     | < 2.50 m/s²                                         |
| Miscellaneous                               |                                                     |
| Steering wheels (front / rear)              | 2/2                                                 |
| Drive wheels (front / rear)                 | 2/2                                                 |
| Safety / Cab certification                  | Standard EN 15000 / Cabin ROPS - FOPS level 2       |
| Controls                                    | JSM                                                 |

## MT 1135 75 D - Dimensional drawing







#### MT 1135 75 D - Load chart

#### Machine on tires with forks Metric



### Machine on lowered stabilisers with forks Metric



# Load Chart metric







#### **Head Office**

B.P. 249 - 430 rue de l'Aubinière 44150 Ancenis Cedex - France Tel: +33 (0)2 40 09 10 11 - Fax: +33 (0)2 40 09 10 97 www.manitou.com



This publication provides a description of the configuration versions and options for Manitou products, which may differ for equipment. The equipment presented in this brochure may be part of a series, as an option, or it may not be available, depending on the versions. Manitou reserves the right, at any time and without notice, to amend the specifications described and represented. The specifications provided do not bind the manufacturer. For more details, please contact your Manitou agent. This is not a contractually binding document. The presentati