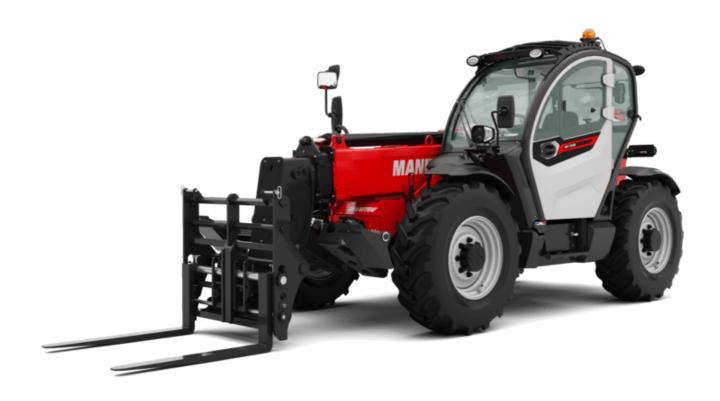

# MT 1135 75 D

|                                             | MT 1135 75 D Created on August 1, 2025 at 9:53 PM L |
|---------------------------------------------|-----------------------------------------------------|
| Capacities                                  | Metric                                              |
| Max. capacity                               | 3500 kg                                             |
| Max. lifting height                         | 10.90 m                                             |
| Maximum outreach                            | 7.20 m                                              |
| Breakout force with bucket                  | 6850 daN                                            |
| Weight and dimensions                       |                                                     |
| Overall length to carriage                  | l11 5.14 m                                          |
| Length to face of forks                     | l2 5.14 m                                           |
| Overall length (with forks)                 | l1 6.34 m                                           |
| Overall width                               | b1 2.26 m                                           |
| Overall height                              | h17 2.48 m                                          |
| Wheelbase                                   | y 2800 mm                                           |
| Ground clearance                            | m4 0.42 m                                           |
| Overall cab width                           | b4 0.95 m                                           |
| Tilt-up angle                               | a4 13 °                                             |
| Tilt-down angle                             | a5 114°                                             |
|                                             | Wa3 3.77 m                                          |
| External turning radius                     |                                                     |
| External turning radius (over tyres)        | Wa1 3.77 m                                          |
| Unladen weight (with forks)                 | 8360 kg                                             |
| Overall weight                              | 8360 kg                                             |
| Tires type                                  | Inflatable                                          |
| Standard tires                              | Alliance 400/80 - 24 - 162A8                        |
| Forks length / width / section              | I / e / s 1200 mm x 100 mm x 50 mm                  |
| Performances                                |                                                     |
| Lifting                                     | 7.60 s                                              |
| Lowering                                    | 5.40 s                                              |
| Extension                                   | 12.30 s                                             |
| Retraction                                  | 8.20 s                                              |
| Crowd                                       | 3.10 s                                              |
| Dump                                        | 3.60 s                                              |
| Engine                                      |                                                     |
| Engine brand                                | Deutz                                               |
| Engine norm                                 | Stage V                                             |
| Engine model                                | TCD 2.9L                                            |
| Number of cylinders / Capacity of cylinders | 4 - 2924 cm³                                        |
| I.C. Engine power rating - Power            | 75 Hp / 55.40 kW                                    |
| Max. torque / Engine rotation               | 375 Nm @ 1400 rpm                                   |
| Drawbar pull (Laden)                        | 6000 daN                                            |
| Transmission                                |                                                     |
| Transmission type                           | Torque converter                                    |
| Number of gears (forward / reverse)         | 2/2                                                 |
| Max. travel speed                           | 24.90 km/h                                          |
| Parking brake                               | Automatic parking brake                             |
| Service brake                               | Hydraulic servo brake                               |
| Hydraulics                                  | Tryulaulic Selvo blake                              |
| Hydraulic pump type                         | Axial piston                                        |
|                                             | 270 bar                                             |
| Hydraulic Pressure                          | 270 Dai                                             |
| Tank capacities                             | 0.501                                               |
| Engine oil                                  | 8.50                                                |
| Hydraulic oil                               | 149                                                 |
| Fuel tank                                   | 137 l                                               |
| Noise and vibration                         |                                                     |
| Noise at driving position (LpA)             | 77 dB                                               |
| Noise to environment (LwA)                  | 104 dB                                              |
| Vibration on hands/arms                     | < 2.50 m/s²                                         |
| Miscellaneous                               |                                                     |
| Steering wheels (front / rear)              | 2/2                                                 |
| Drive wheels (front / rear)                 | 2/2                                                 |
| Safety / Cab certification                  | Standard EN 15000 / Cabin ROPS - FOPS level 2       |
| Controls                                    | JSM                                                 |