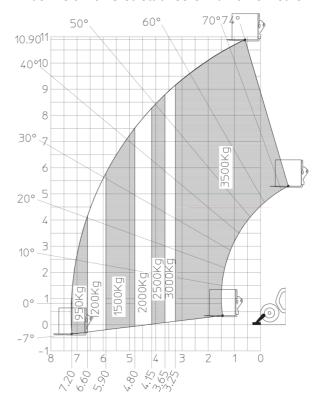

|
| Vibration on hands/arms                     | < 2.50 m/s²                                         |
| Miscellaneous                               |                                                     |
| Steering wheels (front / rear)              | 2/2                                                 |
| Drive wheels (front / rear)                 | 2/2                                                 |
| Safety / Cab certification                  | Standard EN 15000 / Cabin ROPS - FOPS level 2       |
| Controls                                    | JSM                                                 |

## MT 1135 75 D - Dimensional drawing







#### MT 1135 75 D - Load chart

#### Machine on tires with forks Metric



### Machine on lowered stabilisers with forks Metric



# Load Chart metric







#### **Head Office**

B.P. 249 - 430 rue de l'Aubinière 44150 Ancenis Cedex - France Tel: +33 (0)2 40 09 10 11 - Fax: +33 (0)2 40 09 10 97 www.manitou.com



This publication provides a description of the configuration versions and options for Manitou products, which may differ for equipment. The equipment presented in this brochure may be part of a series, as an option, or it may not be available, depending on the versions. Manitou reserves the right, at any time and without notice, to amend the specifications described and represented. The specifications provided do not bind the manufacturer. For more details, please contact your Manitou agent. This is not a contractually binding document. The presentation of the products is not contractually binding. List of