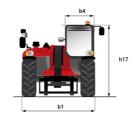

# MT 1135 75 D

|                                             | MT 1135 75 D Created on August 13, 2025 at 12:26 AM UT |
|---------------------------------------------|--------------------------------------------------------|
| Capacities                                  | Metric                                                 |
| Max. capacity                               | 3500 kg                                                |
| Max. lifting height                         | 10.90 m                                                |
| Maximum outreach                            | 7.20 m                                                 |
| Breakout force with bucket                  | 6850 daN                                               |
| Weight and dimensions                       | 0000 daix                                              |
| Overall length to carriage                  | l11 5.14 m                                             |
|                                             | 12 5.14 m                                              |
| Length to face of forks                     |                                                        |
| Overall length (with forks)                 | l1 6.34 m                                              |
| Overall width                               | b1 2.26 m                                              |
| Overall height                              | h17 2.48 m                                             |
| Wheelbase                                   | y 2800 mm                                              |
| Ground clearance                            | m4 0.42 m                                              |
| Overall cab width                           | b4 0.95 m                                              |
| Tilt-up angle                               | a4 13 °                                                |
| Tilt-down angle                             | a5 114°                                                |
| External turning radius                     | Wa3 3.77 m                                             |
| External turning radius (over tyres)        | Wa1 3.77 m                                             |
| Unladen weight (with forks)                 | 8360 kg                                                |
| Overall weight                              | 8360 kg                                                |
| Tires type                                  | Inflatable                                             |
| Standard tires                              | Alliance 400/80 - 24 - 162A8                           |
| Forks length / width / section              | I / e / s 1200 mm x 100 mm x 50 mm                     |
| Performances                                |                                                        |
| Lifting                                     | 7.60 s                                                 |
| Lowering                                    | 5.40 s                                                 |
| Extension                                   | 12.30 s                                                |
| Retraction                                  | 8.20 s                                                 |
| Crowd                                       | 3.10 s                                                 |
| Dump                                        | 3.60 s                                                 |
| Engine                                      |                                                        |
| Engine brand                                | Deutz                                                  |
| Engine norm                                 | Stage V                                                |
| Engine model                                | TCD 2.9L                                               |
| Number of cylinders / Capacity of cylinders | 4 - 2924 cm³                                           |
| I.C. Engine power rating - Power            | 75 Hp / 55.40 kW                                       |
| Max. torque / Engine rotation               | 375 Nm @ 1400 rpm                                      |
| Drawbar pull (Laden)                        | 6000 daN                                               |
| Transmission                                | 0000 dain                                              |
|                                             | Tamus consister                                        |
| Transmission type                           | Torque converter                                       |
| Number of gears (forward / reverse)         | 2 / 2                                                  |
| Max. travel speed                           | 24.90 km/h                                             |
| Parking brake                               | Automatic parking brake                                |
| Service brake                               | Hydraulic servo brake                                  |
| Hydraulics                                  |                                                        |
| Hydraulic pump type                         | Axial piston                                           |
| Hydraulic Pressure                          | 270 bar                                                |
| Tank capacities                             |                                                        |
| Engine oil                                  | 8.50 I                                                 |
| Hydraulic oil                               | 149                                                    |
| Fuel tank                                   | 137 I                                                  |
| Noise and vibration                         |                                                        |
| Noise at driving position (LpA)             | 77 dB                                                  |
| Noise to environment (LwA)                  | 104 dB                                                 |
| Vibration on hands/arms                     | < 2.50 m/s <sup>2</sup>                                |
| Miscellaneous                               |                                                        |
| Steering wheels (front / rear)              | 2/2                                                    |
| Drive wheels (front / rear)                 | 2/2                                                    |
| Safety / Cab certification                  | Standard EN 15000 / Cabin ROPS - FOPS level 2          |
| Controls                                    | JSM                                                    |
|                                             | 5511                                                   |

## MT 1135 75 D - Dimensional drawing