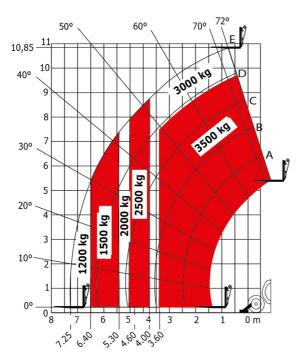

|                                                        |
| Steering wheels (front / rear)              | 2/2                                                    |
| Drive wheels (front / rear)                 | 2/2                                                    |
| Safety / Cab certification                  | Standard EN 15000 / Cabin ROPS - FOPS level 2          |
| Controls                                    | JSM                                                    |
|                                             | 5511                                                   |

## MT 1135 75 D - Dimensional drawing







#### MT 1135 75 D - Load chart

#### Machine on tires with forks Metric



### Machine on lowered stabilisers with forks Metric



# Load Chart metric







#### **Head Office**

B.P. 249 - 430 rue de l'Aubinière 44150 Ancenis Cedex - France Tel: +33 (0)2 40 09 10 11 - Fax: +33 (0)2 40 09 10 97 www.manitou.com



This publication provides a description of the configuration versions and options for Manitou products, which may differ for equipment. The equipment presented in this brochure may be part of a series, as an option, or it may not be available, depending on the versions. Manitou reserves the right, at any time and without notice, to amend the specifications described and represented. The specifications provided do not bind the manufacturer. For more details, please contact your Manitou agent. This is not a contractually binding document. The presentation of the products is not contractually binding. List of specifications non-exh