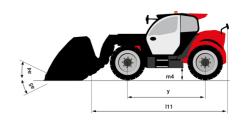

# MT 1135 75 D

|                                             | MT 1135 75 D Created on August 13, 2025 at 12:26 AM UT |
|---------------------------------------------|--------------------------------------------------------|
| Capacities                                  | Metric                                                 |
| Max. capacity                               | 3500 kg                                                |
| Max. lifting height                         | 10.90 m                                                |
| Maximum outreach                            | 7.20 m                                                 |
| Breakout force with bucket                  | 6850 daN                                               |
| Weight and dimensions                       | 0000 daix                                              |
| Overall length to carriage                  | l11 5.14 m                                             |
|                                             | 12 5.14 m                                              |
| Length to face of forks                     |                                                        |
| Overall length (with forks)                 | l1 6.34 m                                              |
| Overall width                               | b1 2.26 m                                              |
| Overall height                              | h17 2.48 m                                             |
| Wheelbase                                   | y 2800 mm                                              |
| Ground clearance                            | m4 0.42 m                                              |
| Overall cab width                           | b4 0.95 m                                              |
| Tilt-up angle                               | a4 13 °                                                |
| Tilt-down angle                             | a5 114°                                                |
| External turning radius                     | Wa3 3.77 m                                             |
| External turning radius (over tyres)        | Wa1 3.77 m                                             |
| Unladen weight (with forks)                 | 8360 kg                                                |
| Overall weight                              | 8360 kg                                                |
| Tires type                                  | Inflatable                                             |
| Standard tires                              | Alliance 400/80 - 24 - 162A8                           |
| Forks length / width / section              | I / e / s 1200 mm x 100 mm x 50 mm                     |
| Performances                                |                                                        |
| Lifting                                     | 7.60 s                                                 |
| Lowering                                    | 5.40 s                                                 |
| Extension                                   | 12.30 s                                                |
| Retraction                                  | 8.20 s                                                 |
| Crowd                                       | 3.10 s                                                 |
| Dump                                        | 3.60 s                                                 |
| Engine                                      |                                                        |
| Engine brand                                | Deutz                                                  |
| Engine norm                                 | Stage V                                                |
| Engine model                                | TCD 2.9L                                               |
| Number of cylinders / Capacity of cylinders | 4 - 2924 cm³                                           |
| I.C. Engine power rating - Power            | 75 Hp / 55.40 kW                                       |
| Max. torque / Engine rotation               | 375 Nm @ 1400 rpm                                      |
| Drawbar pull (Laden)                        | 6000 daN                                               |
| Transmission                                | 0000 dain                                              |
|                                             | Tamus consister                                        |
| Transmission type                           | Torque converter                                       |
| Number of gears (forward / reverse)         | 2 / 2                                                  |
| Max. travel speed                           | 24.90 km/h                                             |
| Parking brake                               | Automatic parking brake                                |
| Service brake                               | Hydraulic servo brake                                  |
| Hydraulics                                  |                                                        |
| Hydraulic pump type                         | Axial piston                                           |
| Hydraulic Pressure                          | 270 bar                                                |
| Tank capacities                             |                                                        |
| Engine oil                                  | 8.50 I                                                 |
| Hydraulic oil                               | 149                                                    |
| Fuel tank                                   | 137 I                                                  |
| Noise and vibration                         |                                                        |
| Noise at driving position (LpA)             | 77 dB                                                  |
| Noise to environment (LwA)                  | 104 dB                                                 |
| Vibration on hands/arms                     | < 2.50 m/s <sup>2</sup>                                |
| Miscellaneous                               |                                                        |
| Steering wheels (front / rear)              | 2/2                                                    |
| Drive wheels (front / rear)                 | 2/2                                                    |
| Safety / Cab certification                  | Standard EN 15000 / Cabin ROPS - FOPS level 2          |
| Controls                                    | JSM                                                    |
|                                             | 5511                                                   |

#### MT 1135 75 D - Load chart

#### Machine on tires with forks Metric

### Machine on lowered stabilisers with forks Metric

# Load Chart metric