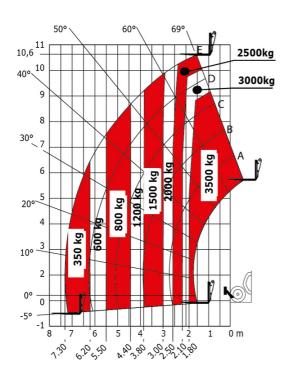

m/s <sup>2</sup>                                |
| Miscellaneous                               |                                                        |
| Steering wheels (front / rear)              | 2/2                                                    |
| Drive wheels (front / rear)                 | 2/2                                                    |
| Safety / Cab certification                  | Standard EN 15000 / Cabin ROPS - FOPS level 2          |
| Controls                                    | JSM                                                    |
|                                             | 5511                                                   |

## MT 1135 75 D - Dimensional drawing







#### MT 1135 75 D - Load chart

#### Machine on tires with forks Metric



### Machine on lowered stabilisers with forks Metric



# Load Chart metric







#### **Head Office**

B.P. 249 - 430 rue de l'Aubinière 44150 Ancenis Cedex - France Tel: +33 (0)2 40 09 10 11 - Fax: +33 (0)2 40 09 10 97 www.manitou.com



This publication provides a description of the configuration versions and options for Manitou products, which may differ for equipment. The equipment presented in this brochure may be part of a series, as an option, or it may not be available, depending on the versions. Manitou reserves the right, at any time and without notice, to amend the specifications described and represented. The specifications provided do not bind the manufacturer. For more details, please contact your Manitou agent. This is not a contractually binding document. The presentati