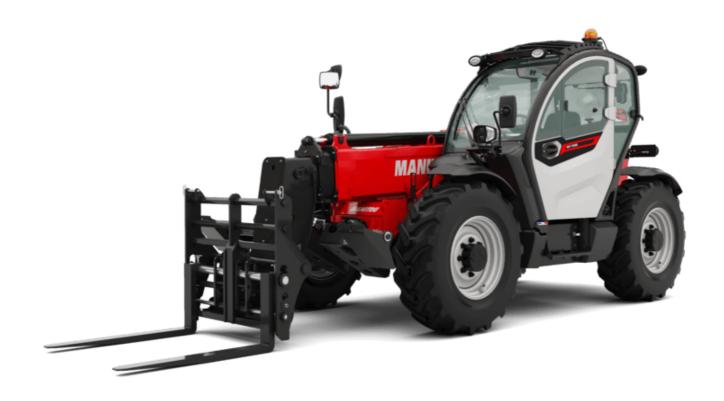

# MT 1135 75 D

|                                             | MT 1135 75 D Created on August 13, 2025 at 12:26 AM UT |
|---------------------------------------------|--------------------------------------------------------|
| Capacities                                  | Metric                                                 |
| Max. capacity                               | 3500 kg                                                |
| Max. lifting height                         | 10.90 m                                                |
| Maximum outreach                            | 7.20 m                                                 |
| Breakout force with bucket                  | 6850 daN                                               |
| Weight and dimensions                       | 0000 daix                                              |
| Overall length to carriage                  | l11 5.14 m                                             |
|                                             | 12 5.14 m                                              |
| Length to face of forks                     |                                                        |
| Overall length (with forks)                 | l1 6.34 m                                              |
| Overall width                               | b1 2.26 m                                              |
| Overall height                              | h17 2.48 m                                             |
| Wheelbase                                   | y 2800 mm                                              |
| Ground clearance                            | m4 0.42 m                                              |
| Overall cab width                           | b4 0.95 m                                              |
| Tilt-up angle                               | a4 13 °                                                |
| Tilt-down angle                             | a5 114°                                                |
| External turning radius                     | Wa3 3.77 m                                             |
| External turning radius (over tyres)        | Wa1 3.77 m                                             |
| Unladen weight (with forks)                 | 8360 kg                                                |
| Overall weight                              | 8360 kg                                                |
| Tires type                                  | Inflatable                                             |
| Standard tires                              | Alliance 400/80 - 24 - 162A8                           |
| Forks length / width / section              | I / e / s 1200 mm x 100 mm x 50 mm                     |
| Performances                                |                                                        |
| Lifting                                     | 7.60 s                                                 |
| Lowering                                    | 5.40 s                                                 |
| Extension                                   | 12.30 s                                                |
| Retraction                                  | 8.20 s                                                 |
| Crowd                                       | 3.10 s                                                 |
| Dump                                        | 3.60 s                                                 |
| Engine                                      |                                                        |
| Engine brand                                | Deutz                                                  |
| Engine norm                                 | Stage V                                                |
| Engine model                                | TCD 2.9L                                               |
| Number of cylinders / Capacity of cylinders | 4 - 2924 cm³                                           |
| I.C. Engine power rating - Power            | 75 Hp / 55.40 kW                                       |
| Max. torque / Engine rotation               | 375 Nm @ 1400 rpm                                      |
| Drawbar pull (Laden)                        | 6000 daN                                               |
| Transmission                                | 0000 dain                                              |
|                                             | Tamus consister                                        |
| Transmission type                           | Torque converter                                       |
| Number of gears (forward / reverse)         | 2 / 2                                                  |
| Max. travel speed                           | 24.90 km/h                                             |
| Parking brake                               | Automatic parking brake                                |
| Service brake                               | Hydraulic servo brake                                  |
| Hydraulics                                  |                                                        |
| Hydraulic pump type                         | Axial piston                                           |
| Hydraulic Pressure                          | 270 bar                                                |
| Tank capacities                             |                                                        |
| Engine oil                                  | 8.50 I                                                 |
| Hydraulic oil                               | 149                                                    |
| Fuel tank                                   | 137 I                                                  |
| Noise and vibration                         |                                                        |
| Noise at driving position (LpA)             | 77 dB                                                  |
| Noise to environment (LwA)                  | 104 dB                                                 |
| Vibration on hands/arms                     | < 2.50 m/s <sup>2</sup>                                |
| Miscellaneous                               |                                                        |
| Steering wheels (front / rear)              | 2/2                                                    |
| Drive wheels (front / rear)                 | 2/2                                                    |
| Safety / Cab certification                  | Standard EN 15000 / Cabin ROPS - FOPS level 2          |
| Controls                                    | JSM                                                    |
|                                             | 5511                                                   |