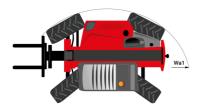

# MT 1135 75 D

|                                             | MT 1135 75 D Created on August 13, 2025 at 12:26 AM UT |
|---------------------------------------------|--------------------------------------------------------|
| Capacities                                  | Metric                                                 |
| Max. capacity                               | 3500 kg                                                |
| Max. lifting height                         | 10.90 m                                                |
| Maximum outreach                            | 7.20 m                                                 |
| Breakout force with bucket                  | 6850 daN                                               |
| Weight and dimensions                       | 0000 daix                                              |
| Overall length to carriage                  | l11 5.14 m                                             |
|                                             | 12 5.14 m                                              |
| Length to face of forks                     |                                                        |
| Overall length (with forks)                 | l1 6.34 m                                              |
| Overall width                               | b1 2.26 m                                              |
| Overall height                              | h17 2.48 m                                             |
| Wheelbase                                   | y 2800 mm                                              |
| Ground clearance                            | m4 0.42 m                                              |
| Overall cab width                           | b4 0.95 m                                              |
| Tilt-up angle                               | a4 13 °                                                |
| Tilt-down angle                             | a5 114°                                                |
| External turning radius                     | Wa3 3.77 m                                             |
| External turning radius (over tyres)        | Wa1 3.77 m                                             |
| Unladen weight (with forks)                 | 8360 kg                                                |
| Overall weight                              | 8360 kg                                                |
| Tires type                                  | Inflatable                                             |
| Standard tires                              | Alliance 400/80 - 24 - 162A8                           |
| Forks length / width / section              | I / e / s 1200 mm x 100 mm x 50 mm                     |
| Performances                                |                                                        |
| Lifting                                     | 7.60 s                                                 |
| Lowering                                    | 5.40 s                                                 |
| Extension                                   | 12.30 s                                                |
| Retraction                                  | 8.20 s                                                 |
| Crowd                                       | 3.10 s                                                 |
| Dump                                        | 3.60 s                                                 |
| Engine                                      |                                                        |
| Engine brand                                | Deutz                                                  |
| Engine norm                                 | Stage V                                                |
| Engine model                                | TCD 2.9L                                               |
| Number of cylinders / Capacity of cylinders | 4 - 2924 cm³                                           |
| I.C. Engine power rating - Power            | 75 Hp / 55.40 kW                                       |
| Max. torque / Engine rotation               | 375 Nm @ 1400 rpm                                      |
| Drawbar pull (Laden)                        | 6000 daN                                               |
| Transmission                                | 0000 dain                                              |
|                                             | Tamus consister                                        |
| Transmission type                           | Torque converter                                       |
| Number of gears (forward / reverse)         | 2 / 2                                                  |
| Max. travel speed                           | 24.90 km/h                                             |
| Parking brake                               | Automatic parking brake                                |
| Service brake                               | Hydraulic servo brake                                  |
| Hydraulics                                  |                                                        |
| Hydraulic pump type                         | Axial piston                                           |
| Hydraulic Pressure                          | 270 bar                                                |
| Tank capacities                             |                                                        |
| Engine oil                                  | 8.50 I                                                 |
| Hydraulic oil                               | 149                                                    |
| Fuel tank                                   | 137 I                                                  |
| Noise and vibration                         |                                                        |
| Noise at driving position (LpA)             | 77 dB                                                  |
| Noise to environment (LwA)                  | 104 dB                                                 |
| Vibration on hands/arms                     | < 2.50 m/s <sup>2</sup>                                |
| Miscellaneous                               |                                                        |
| Steering wheels (front / rear)              | 2/2                                                    |
| Drive wheels (front / rear)                 | 2/2                                                    |
| Safety / Cab certification                  | Standard EN 15000 / Cabin ROPS - FOPS level 2          |
| Controls                                    | JSM                                                    |
|                                             | 5511                                                   |