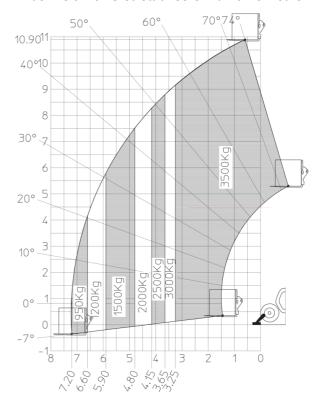

|
| Steering wheels (front / rear)              | 2/2                                                             |
| Drive wheels (front / rear)                 | 2/2                                                             |
| Safety / Cab certification                  | Standard EN 15000 / Cabin ROPS - FOPS level 2                   |
| Controls                                    | JSM                                                             |
|                                             |                                                                 |

## MT 1135 75 D - Dimensional drawing







#### MT 1135 75 D - Load chart

#### Machine on tires with forks Metric



### Machine on lowered stabilisers with forks Metric



# Load Chart metric







#### **Head Office**

B.P. 249 - 430 rue de l'Aubinière 44150 Ancenis Cedex - France Tel: +33 (0)2 40 09 10 11 - Fax: +33 (0)2 40 09 10 97 www.manitou.com



This publication provides a description of the configuration versions and options for Manitou products, which may differ for equipment. The equipment presented in this brochure may be part of a series, as an option, or it may not be available, depending on the versions. Manitou reserves the right, at any time and without notice, to amend the specifications described and represented. The specifications provided do not bind the manufacturer. For more details, please contact your Manitou agent. This is not a contractually binding document. The presentation of the products is not contractually binding. List of