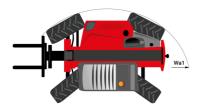

## MT 1135 75 D - Dimensional drawing

# MT 1135 75 D

|                                             | <b>MT 1135 75 D</b> Created on September 14, 2025 at 10:01 PM C |
|---------------------------------------------|-----------------------------------------------------------------|
| Capacities                                  | Metric                                                          |
| Max. capacity                               | 3500 kg                                                         |
| Max. lifting height                         | 10.90 m                                                         |
| Maximum outreach                            | 7.20 m                                                          |
| Breakout force with bucket                  | 6850 daN                                                        |
| Weight and dimensions                       |                                                                 |
| Overall length to carriage                  | l11 5.14 m                                                      |
| Length to face of forks                     | l2 5.14 m                                                       |
| Overall length (with forks)                 | l1 6.34 m                                                       |
| Overall width                               | b1 2.26 m                                                       |
| Overall height                              | h17 2.48 m                                                      |
| Wheelbase                                   | y 2800 mm                                                       |
| Ground clearance                            | m4 0.42 m                                                       |
| Overall cab width                           | b4 0.95 m                                                       |
| Tilt-up angle                               | a4 13 °                                                         |
| Tilt-down angle                             | a5 114 °                                                        |
|                                             | Wa3 3.77 m                                                      |
| External turning radius                     | Wa1 3.77 m                                                      |
| External turning radius (over tyres)        |                                                                 |
| Unladen weight (with forks)                 | 8360 kg                                                         |
| Overall weight                              | 8360 kg                                                         |
| Tires type                                  | Inflatable                                                      |
| Standard tires                              | Alliance 400/80 - 24 - 162A8                                    |
| Forks length / width / section              | I / e / s 1200 mm x 100 mm x 50 mm                              |
| Performances                                |                                                                 |
| Lifting                                     | 7.60 s                                                          |
| Lowering                                    | 5.40 s                                                          |
| Extension                                   | 12.30 s                                                         |
| Retraction                                  | 8.20 s                                                          |
| Crowd                                       | 3.10 s                                                          |
| Dump                                        | 3.60 s                                                          |
| Engine                                      |                                                                 |
| Engine brand                                | Deutz                                                           |
| Engine norm                                 | Stage V                                                         |
| Engine model                                | TCD 2.9L                                                        |
| Number of cylinders / Capacity of cylinders | 4 - 2924 cm³                                                    |
| I.C. Engine power rating - Power            | 75 Hp / 55.40 kW                                                |
| Max. torque / Engine rotation               | 375 Nm @ 1400 rpm                                               |
| Drawbar pull (Laden)                        | 6000 daN                                                        |
| Transmission                                |                                                                 |
| Transmission type                           | Torque converter                                                |
| Number of gears (forward / reverse)         | 2/2                                                             |
| Max. travel speed                           | 24.90 km/h                                                      |
| Parking brake                               | Automatic parking brake                                         |
| Service brake                               | Hydraulic servo brake                                           |
| Hydraulics                                  | Tryatudio Sciio Blanc                                           |
| Hydraulic pump type                         | Axial piston                                                    |
| Hydraulic Pressure                          | 270 bar                                                         |
| Tank capacities                             | 2/V Udi                                                         |
|                                             | 0.501                                                           |
| Engine oil                                  | 8.50                                                            |
| Hydraulic oil                               | 149                                                             |
| Fuel tank                                   | 137 l                                                           |
| Noise and vibration                         |                                                                 |
| Noise at driving position (LpA)             | 77 dB                                                           |
| Noise to environment (LwA)                  | 104 dB                                                          |
| Vibration on hands/arms                     | < 2.50 m/s <sup>2</sup>                                         |
| Miscellaneous                               |                                                                 |
| Steering wheels (front / rear)              | 2/2                                                             |
| Drive wheels (front / rear)                 | 2/2                                                             |
| Safety / Cab certification                  | Standard EN 15000 / Cabin ROPS - FOPS level 2                   |
| Controls                                    | JSM                                                             |
|                                             |                                                                 |