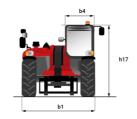

## MT 1135 75 D - Dimensional drawing

# MT 1135 75 D

|                                             | <b>MT 1135 75 D</b> Created on September 14, 2025 at 10:01 PM C |
|---------------------------------------------|-----------------------------------------------------------------|
| Capacities                                  | Metric                                                          |
| Max. capacity                               | 3500 kg                                                         |
| Max. lifting height                         | 10.90 m                                                         |
| Maximum outreach                            | 7.20 m                                                          |
| Breakout force with bucket                  | 6850 daN                                                        |
| Weight and dimensions                       |                                                                 |
| Overall length to carriage                  | l11 5.14 m                                                      |
| Length to face of forks                     | l2 5.14 m                                                       |
| Overall length (with forks)                 | l1 6.34 m                                                       |
| Overall width                               | b1 2.26 m                                                       |
| Overall height                              | h17 2.48 m                                                      |
| Wheelbase                                   | y 2800 mm                                                       |
| Ground clearance                            | m4 0.42 m                                                       |
| Overall cab width                           | b4 0.95 m                                                       |
| Tilt-up angle                               | a4 13 °                                                         |
| Tilt-down angle                             | a5 114 °                                                        |
|                                             | Wa3 3.77 m                                                      |
| External turning radius                     | Wa1 3.77 m                                                      |
| External turning radius (over tyres)        |                                                                 |
| Unladen weight (with forks)                 | 8360 kg                                                         |
| Overall weight                              | 8360 kg                                                         |
| Tires type                                  | Inflatable                                                      |
| Standard tires                              | Alliance 400/80 - 24 - 162A8                                    |
| Forks length / width / section              | I / e / s 1200 mm x 100 mm x 50 mm                              |
| Performances                                |                                                                 |
| Lifting                                     | 7.60 s                                                          |
| Lowering                                    | 5.40 s                                                          |
| Extension                                   | 12.30 s                                                         |
| Retraction                                  | 8.20 s                                                          |
| Crowd                                       | 3.10 s                                                          |
| Dump                                        | 3.60 s                                                          |
| Engine                                      |                                                                 |
| Engine brand                                | Deutz                                                           |
| Engine norm                                 | Stage V                                                         |
| Engine model                                | TCD 2.9L                                                        |
| Number of cylinders / Capacity of cylinders | 4 - 2924 cm³                                                    |
| I.C. Engine power rating - Power            | 75 Hp / 55.40 kW                                                |
| Max. torque / Engine rotation               | 375 Nm @ 1400 rpm                                               |
| Drawbar pull (Laden)                        | 6000 daN                                                        |
| Transmission                                |                                                                 |
| Transmission type                           | Torque converter                                                |
| Number of gears (forward / reverse)         | 2/2                                                             |
| Max. travel speed                           | 24.90 km/h                                                      |
| Parking brake                               | Automatic parking brake                                         |
| Service brake                               | Hydraulic servo brake                                           |
| Hydraulics                                  | Tryatudio Sciio Blanc                                           |
| Hydraulic pump type                         | Axial piston                                                    |
| Hydraulic Pressure                          | 270 bar                                                         |
| Tank capacities                             | 2/V Udi                                                         |
|                                             | 0.501                                                           |
| Engine oil                                  | 8.50                                                            |
| Hydraulic oil                               | 149                                                             |
| Fuel tank                                   | 137 l                                                           |
| Noise and vibration                         |                                                                 |
| Noise at driving position (LpA)             | 77 dB                                                           |
| Noise to environment (LwA)                  | 104 dB                                                          |
| Vibration on hands/arms                     | < 2.50 m/s <sup>2</sup>                                         |
| Miscellaneous                               |                                                                 |
| Steering wheels (front / rear)              | 2/2                                                             |
| Drive wheels (front / rear)                 | 2/2                                                             |
| Safety / Cab certification                  | Standard EN 15000 / Cabin ROPS - FOPS level 2                   |
| Controls                                    | JSM                                                             |
|                                             |                                                                 |