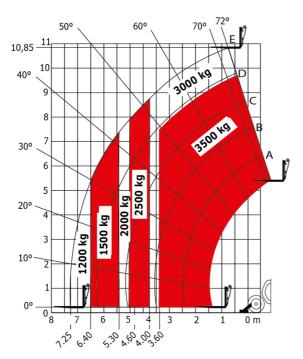

|
| Steering wheels (front / rear)              | 2/2                                                             |
| Drive wheels (front / rear)                 | 2/2                                                             |
| Safety / Cab certification                  | Standard EN 15000 / Cabin ROPS - FOPS level 2                   |
| Controls                                    | JSM                                                             |
|                                             |                                                                 |

## MT 1135 75 D - Dimensional drawing







#### MT 1135 75 D - Load chart

#### Machine on tires with forks Metric



### Machine on lowered stabilisers with forks Metric



# Load Chart metric







#### **Head Office**

B.P. 249 - 430 rue de l'Aubinière 44150 Ancenis Cedex - France Tel: +33 (0)2 40 09 10 11 - Fax: +33 (0)2 40 09 10 97 www.manitou.com



This publication provides a description of the configuration versions and options for Manitou products, which may differ for equipment. The equipment presented in this brochure may be part of a series, as an option, or it may not be available, depending on the versions. Manitou reserves the right, at any time and without notice, to amend the specifications described and represented. The specifications provided do not bind the manufacturer. For more details, please contact your Manitou agent. This is not a contractually binding document. The presentation of the products is not contractually binding. List of specifications non-exh