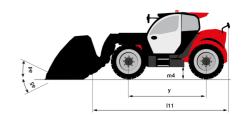

#### MT 1135 75 D - Load chart

#### Machine on tires with forks Metric

### Machine on lowered stabilisers with forks Metric

# Load Chart metric