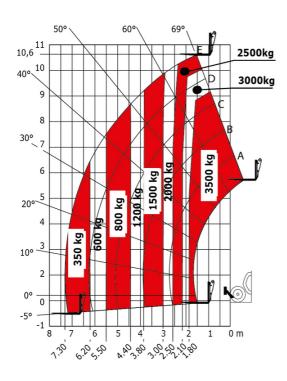

iscellaneous                               |                                                                 |
| Steering wheels (front / rear)              | 2/2                                                             |
| Drive wheels (front / rear)                 | 2/2                                                             |
| Safety / Cab certification                  | Standard EN 15000 / Cabin ROPS - FOPS level 2                   |
| Controls                                    | JSM                                                             |
|                                             |                                                                 |

## MT 1135 75 D - Dimensional drawing







#### MT 1135 75 D - Load chart

#### Machine on tires with forks Metric



### Machine on lowered stabilisers with forks Metric



# Load Chart metric







#### **Head Office**

B.P. 249 - 430 rue de l'Aubinière 44150 Ancenis Cedex - France Tel: +33 (0)2 40 09 10 11 - Fax: +33 (0)2 40 09 10 97 www.manitou.com



This publication provides a description of the configuration versions and options for Manitou products, which may differ for equipment. The equipment presented in this brochure may be part of a series, as an option, or it may not be available, depending on the versions. Manitou reserves the right, at any time and without notice, to amend the specifications described and represented. The specifications provided do not bind the manufacturer. For more details, please contact your Manitou agent. This is not a contractually binding document. The presentati