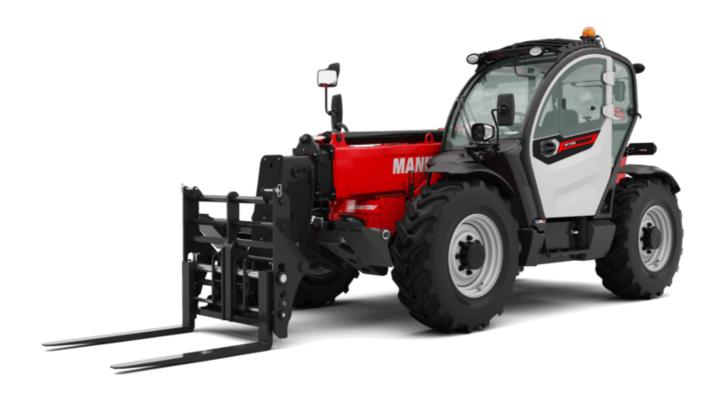

Technical sheet:

# MT 1135 75 D

|                                             | <b>MT 1135 75 D</b> Created on September 14, 2025 at 10:01 PM C |
|---------------------------------------------|-----------------------------------------------------------------|
| Capacities                                  | Metric                                                          |
| Max. capacity                               | 3500 kg                                                         |
| Max. lifting height                         | 10.90 m                                                         |
| Maximum outreach                            | 7.20 m                                                          |
| Breakout force with bucket                  | 6850 daN                                                        |
| Weight and dimensions                       |                                                                 |
| Overall length to carriage                  | l11 5.14 m                                                      |
| Length to face of forks                     | l2 5.14 m                                                       |
| Overall length (with forks)                 | l1 6.34 m                                                       |
| Overall width                               | b1 2.26 m                                                       |
| Overall height                              | h17 2.48 m                                                      |
| Wheelbase                                   | y 2800 mm                                                       |
| Ground clearance                            | m4 0.42 m                                                       |
| Overall cab width                           | b4 0.95 m                                                       |
| Tilt-up angle                               | a4 13 °                                                         |
| Tilt-down angle                             | a5 114 °                                                        |
|                                             | Wa3 3.77 m                                                      |
| External turning radius                     | Wa1 3.77 m                                                      |
| External turning radius (over tyres)        |                                                                 |
| Unladen weight (with forks)                 | 8360 kg                                                         |
| Overall weight                              | 8360 kg                                                         |
| Tires type                                  | Inflatable                                                      |
| Standard tires                              | Alliance 400/80 - 24 - 162A8                                    |
| Forks length / width / section              | I / e / s 1200 mm x 100 mm x 50 mm                              |
| Performances                                |                                                                 |
| Lifting                                     | 7.60 s                                                          |
| Lowering                                    | 5.40 s                                                          |
| Extension                                   | 12.30 s                                                         |
| Retraction                                  | 8.20 s                                                          |
| Crowd                                       | 3.10 s                                                          |
| Dump                                        | 3.60 s                                                          |
| Engine                                      |                                                                 |
| Engine brand                                | Deutz                                                           |
| Engine norm                                 | Stage V                                                         |
| Engine model                                | TCD 2.9L                                                        |
| Number of cylinders / Capacity of cylinders | 4 - 2924 cm³                                                    |
| I.C. Engine power rating - Power            | 75 Hp / 55.40 kW                                                |
| Max. torque / Engine rotation               | 375 Nm @ 1400 rpm                                               |
| Drawbar pull (Laden)                        | 6000 daN                                                        |
| Transmission                                |                                                                 |
| Transmission type                           | Torque converter                                                |
| Number of gears (forward / reverse)         | 2/2                                                             |
| Max. travel speed                           | 24.90 km/h                                                      |
| Parking brake                               | Automatic parking brake                                         |
| Service brake                               | Hydraulic servo brake                                           |
| Hydraulics                                  | Tryatudio Sciio Blanc                                           |
| Hydraulic pump type                         | Axial piston                                                    |
| Hydraulic Pressure                          | 270 bar                                                         |
| Tank capacities                             | 2/V Udi                                                         |
|                                             | 0.501                                                           |
| Engine oil                                  | 8.50                                                            |
| Hydraulic oil                               | 149                                                             |
| Fuel tank                                   | 137 l                                                           |
| Noise and vibration                         |                                                                 |
| Noise at driving position (LpA)             | 77 dB                                                           |
| Noise to environment (LwA)                  | 104 dB                                                          |
| Vibration on hands/arms                     | < 2.50 m/s <sup>2</sup>                                         |
| Miscellaneous                               |                                                                 |
| Steering wheels (front / rear)              | 2/2                                                             |
| Drive wheels (front / rear)                 | 2/2                                                             |
| Safety / Cab certification                  | Standard EN 15000 / Cabin ROPS - FOPS level 2                   |
| Controls                                    | JSM                                                             |
|                                             |                                                                 |