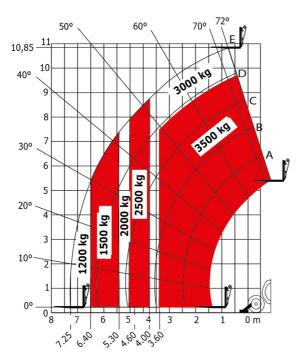

|

## MT 1135 75 D - Dimensional drawing







#### MT 1135 75 D - Load chart

#### Machine on tires with forks Metric



### Machine on lowered stabilisers with forks Metric



# Load Chart metric







#### **Head Office**

B.P. 249 - 430 rue de l'Aubinière 44150 Ancenis Cedex - France Tel: +33 (0)2 40 09 10 11 - Fax: +33 (0)2 40 09 10 97 www.manitou.com



This publication provides a description of the configuration versions and options for Manitou products, which may differ for equipment. The equipment presented in this brochure may be part of a series, as an option, or it may not be available, depending on the versions. Manitou reserves the right, at any time and without notice, to amend the specifications described and represented. The specifications provided do not bind the manufacturer. For more details, please contact your Manitou agent. This is not a contractually binding document. The presentation of the products is not contractually binding. List of specifications non-exh