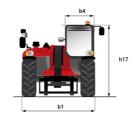

|

## MT 1135 75 D - Dimensional drawing







#### MT 1135 75 D - Load chart

#### Machine on tires with forks Metric



### Machine on lowered stabilisers with forks Metric



# Load Chart metric







#### **Head Office**

B.P. 249 - 430 rue de l'Aubinière 44150 Ancenis Cedex - France Tel: +33 (0)2 40 09 10 11 - Fax: +33 (0)2 40 09 10 97 www.manitou.com



This publication provides a description of the configuration versions and options for Manitou products, which may differ for equipment. The equipment presented in this brochure may be part of a series, as an option, or it may not be available, depending on the versions. Manitou reserves the right, at any time and without notice, to amend the specifications described and represented. The specifications provided do not bind the manufacturer. For more details, please contact you