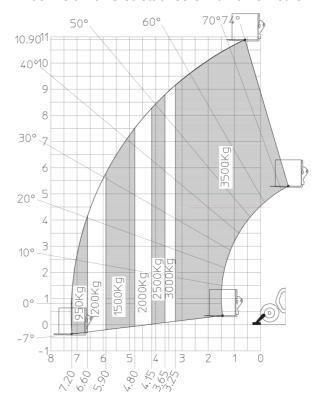

|

## MT 1135 75 D - Dimensional drawing







#### MT 1135 75 D - Load chart

#### Machine on tires with forks Metric



### Machine on lowered stabilisers with forks Metric



# Load Chart metric







#### **Head Office**

B.P. 249 - 430 rue de l'Aubinière 44150 Ancenis Cedex - France Tel: +33 (0)2 40 09 10 11 - Fax: +33 (0)2 40 09 10 97 www.manitou.com



This publication provides a description of the configuration versions and options for Manitou products, which may differ for equipment. The equipment presented in this brochure may be part of a series, as an option, or it may not be available, depending on the versions. Manitou reserves the right, at any time and without notice, to amend the specifications described and represented. The specifications provided do not bind the manufacturer. For more details, please contact your Manitou agent. This is not a contractually binding document. The presentation of the products is not contractually binding. List of