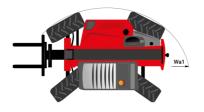

|

## MT 1135 75 D - Dimensional drawing







#### MT 1135 75 D - Load chart

#### Machine on tires with forks Metric



### Machine on lowered stabilisers with forks Metric



# Load Chart metric







#### **Head Office**

B.P. 249 - 430 rue de l'Aubinière 44150 Ancenis Cedex - France Tel: +33 (0)2 40 09 10 11 - Fax: +33 (0)2 40 09 10 97 www.manitou.com



This publication provides a description of the configuration versions and options for Manitou products, which may differ for equipment. The equipment presented in this brochure may be part of a series, as an option, or it may not be available, depending on the versions. Manitou reserves the right, at any time and without notice, to amend the specifications described and represented. The specifications provided do not bind the manufacturer. For more details, please contact y