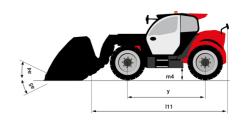

|

## MT 1135 75 D - Dimensional drawing







#### MT 1135 75 D - Load chart

#### Machine on tires with forks Metric



### Machine on lowered stabilisers with forks Metric



# Load Chart metric







#### **Head Office**

B.P. 249 - 430 rue de l'Aubinière 44150 Ancenis Cedex - France Tel: +33 (0)2 40 09 10 11 - Fax: +33 (0)2 40 09 10 97 www.manitou.com



This publication provides a description of the configuration versions and options for Manitou products, which may differ for equipment. The equipment presented in this brochure may be part of a series, as an option, or it may not be available, depending on the versions. Manitou reserves the right, at any time and without notice, to amend the specifications described and represented. The specifications provided do not bind the manufacturer. For more details, please contact your