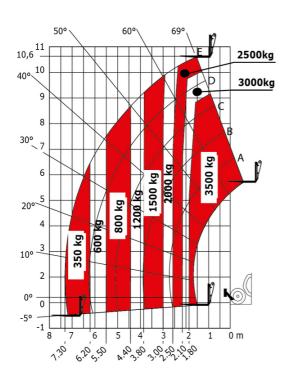

|

## MT 1135 75 D - Dimensional drawing







#### MT 1135 75 D - Load chart

#### Machine on tires with forks Metric



### Machine on lowered stabilisers with forks Metric



# Load Chart metric







#### **Head Office**

B.P. 249 - 430 rue de l'Aubinière 44150 Ancenis Cedex - France Tel: +33 (0)2 40 09 10 11 - Fax: +33 (0)2 40 09 10 97 www.manitou.com



This publication provides a description of the configuration versions and options for Manitou products, which may differ for equipment. The equipment presented in this brochure may be part of a series, as an option, or it may not be available, depending on the versions. Manitou reserves the right, at any time and without notice, to amend the specifications described and represented. The specifications provided do not bind the manufacturer. For more details, please contact your Manitou agent. This is not a contractually binding document. The presentati