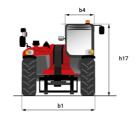

## MT 1135 75 D - Dimensional drawing

# MT 1135 75 D

|                                             | MT 1135 75 D Created on August 10, 2025 at 8:15 AM UT |
|---------------------------------------------|-------------------------------------------------------|
| Capacities                                  | Metric                                                |
| Max. capacity                               | 3500 kg                                               |
| Max. lifting height                         | 10.90 m                                               |
| Maximum outreach                            | 7.20 m                                                |
| Breakout force with bucket                  | 6850 daN                                              |
| Weight and dimensions                       |                                                       |
| Overall length to carriage                  | l11 5.14 m                                            |
| Length to face of forks                     | 12 5.14 m                                             |
| Overall length (with forks)                 | l1 6.34 m                                             |
| Overall width                               | b1 2.26 m                                             |
| Overall height                              | h17 2.48 m                                            |
| Wheelbase                                   | y 2800 mm                                             |
| Ground clearance                            | m4 0.42 m                                             |
| Overall cab width                           | b4 0.95 m                                             |
|                                             | a4 13°                                                |
| Tilt-up angle                               |                                                       |
| Tilt-down angle                             | a5 114°                                               |
| External turning radius                     | Wa3 3.77 m                                            |
| External turning radius (over tyres)        | Wa1 3.77 m                                            |
| Unladen weight (with forks)                 | 8360 kg                                               |
| Overall weight                              | 8360 kg                                               |
| Tires type                                  | Inflatable                                            |
| Standard tires                              | Alliance 400/80 - 24 - 162A8                          |
| Forks length / width / section              | I / e / s 1200 mm x 100 mm x 50 mm                    |
| Performances                                |                                                       |
| Lifting                                     | 7.60 s                                                |
| Lowering                                    | 5.40 s                                                |
| Extension                                   | 12.30 s                                               |
| Retraction                                  | 8.20 s                                                |
| Crowd                                       | 3.10 s                                                |
| Dump                                        | 3.60 s                                                |
| Engine                                      |                                                       |
| Engine brand                                | Deutz                                                 |
| Engine norm                                 | Stage V                                               |
| Engine model                                | TCD 2.9L                                              |
| Number of cylinders / Capacity of cylinders | 4 - 2924 cm³                                          |
| I.C. Engine power rating - Power            | 75 Hp / 55.40 kW                                      |
| Max. torque / Engine rotation               | 375 Nm @ 1400 грm                                     |
| Drawbar pull (Laden)                        | 6000 daN                                              |
| Transmission                                |                                                       |
| Transmission type                           | Torque converter                                      |
| Number of gears (forward / reverse)         | 2/2                                                   |
| Max. travel speed                           | 24.90 km/h                                            |
| Parking brake                               | Automatic parking brake                               |
| Service brake                               | Hydraulic servo brake                                 |
| Hydraulics                                  |                                                       |
| Hydraulic pump type                         | Axial piston                                          |
| Hydraulic Pressure                          | 270 bar                                               |
| Tank capacities                             |                                                       |
| Engine oil                                  | 8.50                                                  |
| Hydraulic oil                               | 149 I                                                 |
| Fuel tank                                   | 137                                                   |
| Noise and vibration                         | 107 1                                                 |
| Noise at driving position (LpA)             | 77 dB                                                 |
|                                             | 104 dB                                                |
| Noise to environment (LwA)                  |                                                       |
| Vibration on hands/arms                     | < 2.50 m/s²                                           |
| Miscellaneous                               |                                                       |
| Steering wheels (front / rear)              | 2/2                                                   |
| Drive wheels (front / rear)                 | 2/2                                                   |
| Safety / Cab certification                  | Standard EN 15000 / Cabin ROPS - FOPS level 2         |
| Controls                                    | JSM                                                   |