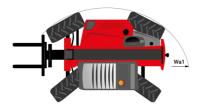

## MT 1135 75 D - Dimensional drawing

# MT 1135 75 D

|                                             | MT 1135 75 D Created on August 10, 2025 at 8:15 AM UT |
|---------------------------------------------|-------------------------------------------------------|
| Capacities                                  | Metric                                                |
| Max. capacity                               | 3500 kg                                               |
| Max. lifting height                         | 10.90 m                                               |
| Maximum outreach                            | 7.20 m                                                |
| Breakout force with bucket                  | 6850 daN                                              |
| Weight and dimensions                       |                                                       |
| Overall length to carriage                  | l11 5.14 m                                            |
| Length to face of forks                     | 12 5.14 m                                             |
| Overall length (with forks)                 | l1 6.34 m                                             |
| Overall width                               | b1 2.26 m                                             |
| Overall height                              | h17 2.48 m                                            |
| Wheelbase                                   | y 2800 mm                                             |
| Ground clearance                            | m4 0.42 m                                             |
| Overall cab width                           | b4 0.95 m                                             |
|                                             | a4 13°                                                |
| Tilt-up angle                               |                                                       |
| Tilt-down angle                             | a5 114°                                               |
| External turning radius                     | Wa3 3.77 m                                            |
| External turning radius (over tyres)        | Wa1 3.77 m                                            |
| Unladen weight (with forks)                 | 8360 kg                                               |
| Overall weight                              | 8360 kg                                               |
| Tires type                                  | Inflatable                                            |
| Standard tires                              | Alliance 400/80 - 24 - 162A8                          |
| Forks length / width / section              | I / e / s 1200 mm x 100 mm x 50 mm                    |
| Performances                                |                                                       |
| Lifting                                     | 7.60 s                                                |
| Lowering                                    | 5.40 s                                                |
| Extension                                   | 12.30 s                                               |
| Retraction                                  | 8.20 s                                                |
| Crowd                                       | 3.10 s                                                |
| Dump                                        | 3.60 s                                                |
| Engine                                      |                                                       |
| Engine brand                                | Deutz                                                 |
| Engine norm                                 | Stage V                                               |
| Engine model                                | TCD 2.9L                                              |
| Number of cylinders / Capacity of cylinders | 4 - 2924 cm³                                          |
| I.C. Engine power rating - Power            | 75 Hp / 55.40 kW                                      |
| Max. torque / Engine rotation               | 375 Nm @ 1400 грm                                     |
| Drawbar pull (Laden)                        | 6000 daN                                              |
| Transmission                                |                                                       |
| Transmission type                           | Torque converter                                      |
| Number of gears (forward / reverse)         | 2/2                                                   |
| Max. travel speed                           | 24.90 km/h                                            |
| Parking brake                               | Automatic parking brake                               |
| Service brake                               | Hydraulic servo brake                                 |
| Hydraulics                                  |                                                       |
| Hydraulic pump type                         | Axial piston                                          |
| Hydraulic Pressure                          | 270 bar                                               |
| Tank capacities                             |                                                       |
| Engine oil                                  | 8.50                                                  |
| Hydraulic oil                               | 149 I                                                 |
| Fuel tank                                   | 137                                                   |
| Noise and vibration                         | 107 1                                                 |
| Noise at driving position (LpA)             | 77 dB                                                 |
|                                             | 104 dB                                                |
| Noise to environment (LwA)                  |                                                       |
| Vibration on hands/arms                     | < 2.50 m/s²                                           |
| Miscellaneous                               |                                                       |
| Steering wheels (front / rear)              | 2/2                                                   |
| Drive wheels (front / rear)                 | 2/2                                                   |
| Safety / Cab certification                  | Standard EN 15000 / Cabin ROPS - FOPS level 2         |
| Controls                                    | JSM                                                   |