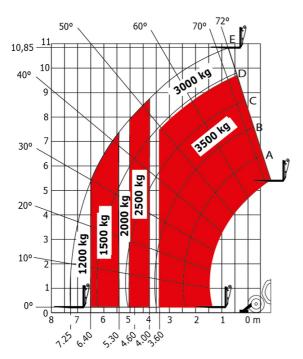

rms                     | < 2.50 m/s²                                           |
| Miscellaneous                               |                                                       |
| Steering wheels (front / rear)              | 2/2                                                   |
| Drive wheels (front / rear)                 | 2/2                                                   |
| Safety / Cab certification                  | Standard EN 15000 / Cabin ROPS - FOPS level 2         |
| Controls                                    | JSM                                                   |

## MT 1135 75 D - Dimensional drawing







#### MT 1135 75 D - Load chart

#### Machine on tires with forks Metric



### Machine on lowered stabilisers with forks Metric



# Load Chart metric







#### **Head Office**

B.P. 249 - 430 rue de l'Aubinière 44150 Ancenis Cedex - France Tel: +33 (0)2 40 09 10 11 - Fax: +33 (0)2 40 09 10 97 www.manitou.com



This publication provides a description of the configuration versions and options for Manitou products, which may differ for equipment. The equipment presented in this brochure may be part of a series, as an option, or it may not be available, depending on the versions. Manitou reserves the right, at any time and without notice, to amend the specifications described and represented. The specifications provided do not bind the manufacturer. For more details, please contact your Manitou agent. This is not a contractually binding document. The presentation of the products is not contractually binding. List of specifications non-exh