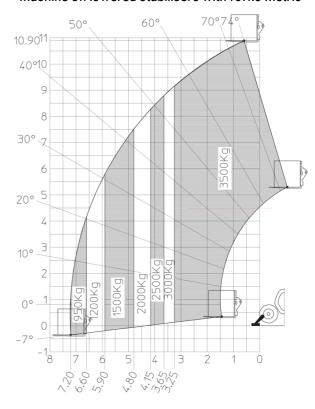

| Vibration on hands/arms                     | < 2.50 m/s²                                           |
| Miscellaneous                               |                                                       |
| Steering wheels (front / rear)              | 2/2                                                   |
| Drive wheels (front / rear)                 | 2/2                                                   |
| Safety / Cab certification                  | Standard EN 15000 / Cabin ROPS - FOPS level 2         |
| Controls                                    | JSM                                                   |

## MT 1135 75 D - Dimensional drawing







#### MT 1135 75 D - Load chart

#### Machine on tires with forks Metric



### Machine on lowered stabilisers with forks Metric



# Load Chart metric







#### **Head Office**

B.P. 249 - 430 rue de l'Aubinière 44150 Ancenis Cedex - France Tel: +33 (0)2 40 09 10 11 - Fax: +33 (0)2 40 09 10 97 www.manitou.com



This publication provides a description of the configuration versions and options for Manitou products, which may differ for equipment. The equipment presented in this brochure may be part of a series, as an option, or it may not be available, depending on the versions. Manitou reserves the right, at any time and without notice, to amend the specifications described and represented. The specifications provided do not bind the manufacturer. For more details, please contact your Manitou agent. This is not a contractually binding document. The presentation of the products is not contractually binding. List of