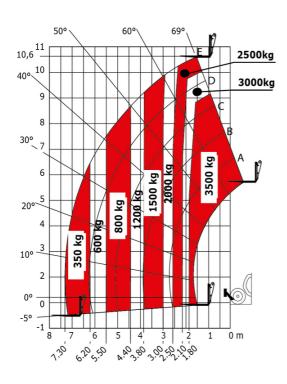

|
| Vibration on hands/arms                     | < 2.50 m/s²                                           |
| Miscellaneous                               |                                                       |
| Steering wheels (front / rear)              | 2/2                                                   |
| Drive wheels (front / rear)                 | 2/2                                                   |
| Safety / Cab certification                  | Standard EN 15000 / Cabin ROPS - FOPS level 2         |
| Controls                                    | JSM                                                   |

## MT 1135 75 D - Dimensional drawing







#### MT 1135 75 D - Load chart

#### Machine on tires with forks Metric



### Machine on lowered stabilisers with forks Metric



# Load Chart metric







#### **Head Office**

B.P. 249 - 430 rue de l'Aubinière 44150 Ancenis Cedex - France Tel: +33 (0)2 40 09 10 11 - Fax: +33 (0)2 40 09 10 97 www.manitou.com



This publication provides a description of the configuration versions and options for Manitou products, which may differ for equipment. The equipment presented in this brochure may be part of a series, as an option, or it may not be available, depending on the versions. Manitou reserves the right, at any time and without notice, to amend the specifications described and represented. The specifications provided do not bind the manufacturer. For more details, please contact your Manitou agent. This is not a contractually binding document. The presentati