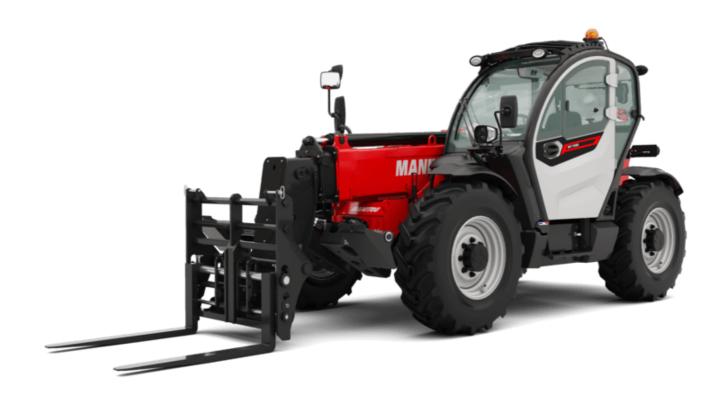

# MT 1135 75 D

|                                             | MT 1135 75 D Created on August 10, 2025 at 8:15 AM UT |
|---------------------------------------------|-------------------------------------------------------|
| Capacities                                  | Metric                                                |
| Max. capacity                               | 3500 kg                                               |
| Max. lifting height                         | 10.90 m                                               |
| Maximum outreach                            | 7.20 m                                                |
| Breakout force with bucket                  | 6850 daN                                              |
| Weight and dimensions                       |                                                       |
| Overall length to carriage                  | l11 5.14 m                                            |
| Length to face of forks                     | 12 5.14 m                                             |
| Overall length (with forks)                 | l1 6.34 m                                             |
| Overall width                               | b1 2.26 m                                             |
| Overall height                              | h17 2.48 m                                            |
| Wheelbase                                   | y 2800 mm                                             |
| Ground clearance                            | m4 0.42 m                                             |
| Overall cab width                           | b4 0.95 m                                             |
|                                             | a4 13°                                                |
| Tilt-up angle                               |                                                       |
| Tilt-down angle                             | a5 114°                                               |
| External turning radius                     | Wa3 3.77 m                                            |
| External turning radius (over tyres)        | Wa1 3.77 m                                            |
| Unladen weight (with forks)                 | 8360 kg                                               |
| Overall weight                              | 8360 kg                                               |
| Tires type                                  | Inflatable                                            |
| Standard tires                              | Alliance 400/80 - 24 - 162A8                          |
| Forks length / width / section              | I / e / s 1200 mm x 100 mm x 50 mm                    |
| Performances                                |                                                       |
| Lifting                                     | 7.60 s                                                |
| Lowering                                    | 5.40 s                                                |
| Extension                                   | 12.30 s                                               |
| Retraction                                  | 8.20 s                                                |
| Crowd                                       | 3.10 s                                                |
| Dump                                        | 3.60 s                                                |
| Engine                                      |                                                       |
| Engine brand                                | Deutz                                                 |
| Engine norm                                 | Stage V                                               |
| Engine model                                | TCD 2.9L                                              |
| Number of cylinders / Capacity of cylinders | 4 - 2924 cm³                                          |
| I.C. Engine power rating - Power            | 75 Hp / 55.40 kW                                      |
| Max. torque / Engine rotation               | 375 Nm @ 1400 грm                                     |
| Drawbar pull (Laden)                        | 6000 daN                                              |
| Transmission                                |                                                       |
| Transmission type                           | Torque converter                                      |
| Number of gears (forward / reverse)         | 2/2                                                   |
| Max. travel speed                           | 24.90 km/h                                            |
| Parking brake                               | Automatic parking brake                               |
| Service brake                               | Hydraulic servo brake                                 |
| Hydraulics                                  |                                                       |
| Hydraulic pump type                         | Axial piston                                          |
| Hydraulic Pressure                          | 270 bar                                               |
| Tank capacities                             |                                                       |
| Engine oil                                  | 8.50                                                  |
| Hydraulic oil                               | 149 I                                                 |
| Fuel tank                                   | 137                                                   |
| Noise and vibration                         | 107 1                                                 |
| Noise at driving position (LpA)             | 77 dB                                                 |
|                                             | 104 dB                                                |
| Noise to environment (LwA)                  |                                                       |
| Vibration on hands/arms                     | < 2.50 m/s²                                           |
| Miscellaneous                               |                                                       |
| Steering wheels (front / rear)              | 2/2                                                   |
| Drive wheels (front / rear)                 | 2/2                                                   |
| Safety / Cab certification                  | Standard EN 15000 / Cabin ROPS - FOPS level 2         |
| Controls                                    | JSM                                                   |