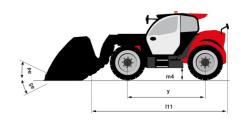

#### MT 1135 75 D - Load chart

#### Machine on tires with forks Metric

### Machine on lowered stabilisers with forks Metric

# Load Chart metric