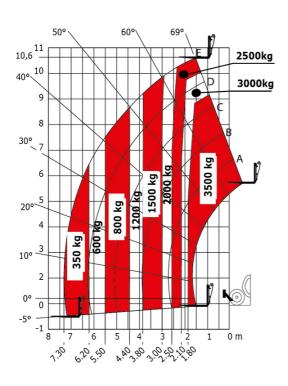

|
| Vibration on hands/arms                     | < 2.50 m/s <sup>2</sup>                                        |
| Miscellaneous                               |                                                                |
| Steering wheels (front / rear)              | 2/2                                                            |
| Drive wheels (front / rear)                 | 2/2                                                            |
|                                             |                                                                |
| Safety / Cab certification                  | Standard EN 15000 / Cabin ROPS - FOPS level 2                  |

## MT 1135 75 D - Dimensional drawing







#### MT 1135 75 D - Load chart

#### Machine on tires with forks Metric



### Machine on lowered stabilisers with forks Metric



# Load Chart metric







#### **Head Office**

B.P. 249 - 430 rue de l'Aubinière 44150 Ancenis Cedex - France Tel: +33 (0)2 40 09 10 11 - Fax: +33 (0)2 40 09 10 97 www.manitou.com



This publication provides a description of the configuration versions and options for Manitou products, which may differ for equipment. The equipment presented in this brochure may be part of a series, as an option, or it may not be available, depending on the versions. Manitou reserves the right, at any time and without notice, to amend the specifications described and represented. The specifications provided do not bind the manufacturer. For more details, please contact your Manitou agent. This is not a contractually binding document. The presentati