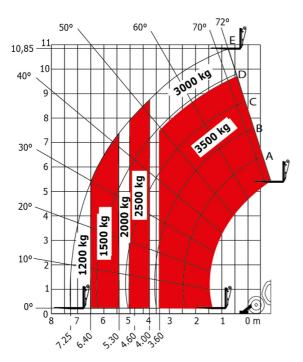

|
| Miscellaneous                               |                                                                |
| Steering wheels (front / rear)              | 2/2                                                            |
| Drive wheels (front / rear)                 | 2/2                                                            |
|                                             |                                                                |
| Safety / Cab certification                  | Standard EN 15000 / Cabin ROPS - FOPS level 2                  |

## MT 1135 75 D - Dimensional drawing







#### MT 1135 75 D - Load chart

#### Machine on tires with forks Metric



### Machine on lowered stabilisers with forks Metric



# Load Chart metric







#### **Head Office**

B.P. 249 - 430 rue de l'Aubinière 44150 Ancenis Cedex - France Tel: +33 (0)2 40 09 10 11 - Fax: +33 (0)2 40 09 10 97 www.manitou.com



This publication provides a description of the configuration versions and options for Manitou products, which may differ for equipment. The equipment presented in this brochure may be part of a series, as an option, or it may not be available, depending on the versions. Manitou reserves the right, at any time and without notice, to amend the specifications described and represented. The specifications provided do not bind the manufacturer. For more details, please contact your Manitou agent. This is not a contractually binding document. The presentation of the products is not contractually binding. List of specifications non-exh