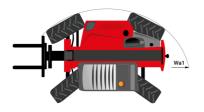

## MT 1135 75 D - Dimensional drawing

# MT 1135 75 D

|                                             | <b>MT 1135 75 D</b> Created on September 15, 2025 at 6:05 AM U |
|---------------------------------------------|----------------------------------------------------------------|
| Capacities                                  | Metric                                                         |
| Max. capacity                               | 3500 kg                                                        |
| Max. lifting height                         | 10.90 m                                                        |
| Maximum outreach                            | 7.20 m                                                         |
| Breakout force with bucket                  | 6850 daN                                                       |
| Weight and dimensions                       |                                                                |
| Overall length to carriage                  | l11 5.14 m                                                     |
| Length to face of forks                     | 12 5.14 m                                                      |
| Overall length (with forks)                 | I1 6.34 m                                                      |
| Overall width                               | b1 2.26 m                                                      |
| Overall height                              | h17 2.48 m                                                     |
| Wheelbase                                   |                                                                |
| Ground clearance                            | ·                                                              |
|                                             | m4 0.42 m                                                      |
| Overall cab width                           | b4 0.95 m                                                      |
| Tilt-up angle                               | a4 13 °                                                        |
| Tilt-down angle                             | a5 114°                                                        |
| External turning radius                     | Wa3 3.77 m                                                     |
| External turning radius (over tyres)        | Wa1 3.77 m                                                     |
| Unladen weight (with forks)                 | 8360 kg                                                        |
| Overall weight                              | 8360 kg                                                        |
| Tires type                                  | Inflatable                                                     |
| Standard tires                              | Alliance 400/80 - 24 - 162A8                                   |
| Forks length / width / section              | I / e / s 1200 mm x 100 mm x 50 mm                             |
| Performances                                |                                                                |
| Lifting                                     | 7.60 s                                                         |
| Lowering                                    | 5.40 s                                                         |
| Extension                                   | 12.30 s                                                        |
| Retraction                                  | 8.20 s                                                         |
| Crowd                                       | 3.10 s                                                         |
| Dump                                        | 3.60 s                                                         |
| Engine                                      |                                                                |
| Engine brand                                | Deutz                                                          |
| Engine norm                                 | Stage V                                                        |
| Engine model                                | TCD 2.9L                                                       |
| Number of cylinders / Capacity of cylinders | 4 - 2924 cm³                                                   |
| I.C. Engine power rating - Power            | 75 Hp / 55.40 kW                                               |
| Max. torque / Engine rotation               | 375 Nm @ 1400 rpm                                              |
| Drawbar pull (Laden)                        | 6000 daN                                                       |
| Transmission                                | 0000 0011                                                      |
| Transmission type                           | Torque converter                                               |
| Number of gears (forward / reverse)         | 2/2                                                            |
| Max. travel speed                           | 24.90 km/h                                                     |
|                                             |                                                                |
| Parking brake                               | Automatic parking brake                                        |
| Service brake                               | Hydraulic servo brake                                          |
| Hydraulics                                  |                                                                |
| Hydraulic pump type                         | Axial piston                                                   |
| Hydraulic Pressure                          | 270 bar                                                        |
| Tank capacities                             |                                                                |
| Engine oil                                  | 8.50                                                           |
| Hydraulic oil                               | 149 I                                                          |
| Fuel tank                                   | 137 l                                                          |
| Noise and vibration                         |                                                                |
| Noise at driving position (LpA)             | 77 dB                                                          |
| Noise to environment (LwA)                  | 104 dB                                                         |
| Vibration on hands/arms                     | < 2.50 m/s <sup>2</sup>                                        |
| Miscellaneous                               |                                                                |
| Steering wheels (front / rear)              | 2/2                                                            |
| Drive wheels (front / rear)                 | 2/2                                                            |
|                                             |                                                                |
| Safety / Cab certification                  | Standard EN 15000 / Cabin ROPS - FOPS level 2                  |