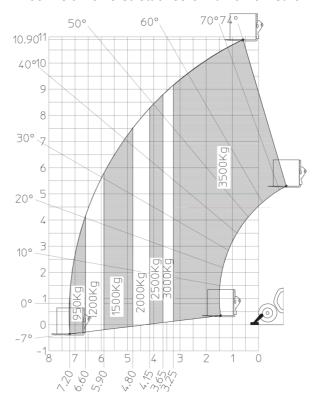

0 m/s <sup>2</sup>                                        |
| Miscellaneous                               |                                                                |
| Steering wheels (front / rear)              | 2/2                                                            |
| Drive wheels (front / rear)                 | 2/2                                                            |
|                                             |                                                                |
| Safety / Cab certification                  | Standard EN 15000 / Cabin ROPS - FOPS level 2                  |

## MT 1135 75 D - Dimensional drawing







#### MT 1135 75 D - Load chart

#### Machine on tires with forks Metric



### Machine on lowered stabilisers with forks Metric



# Load Chart metric







#### **Head Office**

B.P. 249 - 430 rue de l'Aubinière 44150 Ancenis Cedex - France Tel: +33 (0)2 40 09 10 11 - Fax: +33 (0)2 40 09 10 97 www.manitou.com



This publication provides a description of the configuration versions and options for Manitou products, which may differ for equipment. The equipment presented in this brochure may be part of a series, as an option, or it may not be available, depending on the versions. Manitou reserves the right, at any time and without notice, to amend the specifications described and represented. The specifications provided do not bind the manufacturer. For more details, please contact your Manitou agent. This is not a contractually binding document. The presentation of the products is not contractually binding. List of