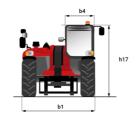

## MT 1135 75 D - Dimensional drawing

# MT 1135 75 D

|                                             | <b>MT 1135 75 D</b> Created on September 15, 2025 at 6:05 AM U |
|---------------------------------------------|----------------------------------------------------------------|
| Capacities                                  | Metric                                                         |
| Max. capacity                               | 3500 kg                                                        |
| Max. lifting height                         | 10.90 m                                                        |
| Maximum outreach                            | 7.20 m                                                         |
| Breakout force with bucket                  | 6850 daN                                                       |
| Weight and dimensions                       |                                                                |
| Overall length to carriage                  | l11 5.14 m                                                     |
| Length to face of forks                     | 12 5.14 m                                                      |
| Overall length (with forks)                 | I1 6.34 m                                                      |
| Overall width                               | b1 2.26 m                                                      |
| Overall height                              | h17 2.48 m                                                     |
| Wheelbase                                   |                                                                |
| Ground clearance                            | ·                                                              |
|                                             | m4 0.42 m                                                      |
| Overall cab width                           | b4 0.95 m                                                      |
| Tilt-up angle                               | a4 13 °                                                        |
| Tilt-down angle                             | a5 114°                                                        |
| External turning radius                     | Wa3 3.77 m                                                     |
| External turning radius (over tyres)        | Wa1 3.77 m                                                     |
| Unladen weight (with forks)                 | 8360 kg                                                        |
| Overall weight                              | 8360 kg                                                        |
| Tires type                                  | Inflatable                                                     |
| Standard tires                              | Alliance 400/80 - 24 - 162A8                                   |
| Forks length / width / section              | I / e / s 1200 mm x 100 mm x 50 mm                             |
| Performances                                |                                                                |
| Lifting                                     | 7.60 s                                                         |
| Lowering                                    | 5.40 s                                                         |
| Extension                                   | 12.30 s                                                        |
| Retraction                                  | 8.20 s                                                         |
| Crowd                                       | 3.10 s                                                         |
| Dump                                        | 3.60 s                                                         |
| Engine                                      |                                                                |
| Engine brand                                | Deutz                                                          |
| Engine norm                                 | Stage V                                                        |
| Engine model                                | TCD 2.9L                                                       |
| Number of cylinders / Capacity of cylinders | 4 - 2924 cm³                                                   |
| I.C. Engine power rating - Power            | 75 Hp / 55.40 kW                                               |
| Max. torque / Engine rotation               | 375 Nm @ 1400 rpm                                              |
| Drawbar pull (Laden)                        | 6000 daN                                                       |
| Transmission                                | 0000 0011                                                      |
| Transmission type                           | Torque converter                                               |
| Number of gears (forward / reverse)         | 2/2                                                            |
| Max. travel speed                           | 24.90 km/h                                                     |
|                                             |                                                                |
| Parking brake                               | Automatic parking brake                                        |
| Service brake                               | Hydraulic servo brake                                          |
| Hydraulics                                  |                                                                |
| Hydraulic pump type                         | Axial piston                                                   |
| Hydraulic Pressure                          | 270 bar                                                        |
| Tank capacities                             |                                                                |
| Engine oil                                  | 8.50                                                           |
| Hydraulic oil                               | 149 I                                                          |
| Fuel tank                                   | 137 l                                                          |
| Noise and vibration                         |                                                                |
| Noise at driving position (LpA)             | 77 dB                                                          |
| Noise to environment (LwA)                  | 104 dB                                                         |
| Vibration on hands/arms                     | < 2.50 m/s <sup>2</sup>                                        |
| Miscellaneous                               |                                                                |
| Steering wheels (front / rear)              | 2/2                                                            |
| Drive wheels (front / rear)                 | 2/2                                                            |
|                                             |                                                                |
| Safety / Cab certification                  | Standard EN 15000 / Cabin ROPS - FOPS level 2                  |