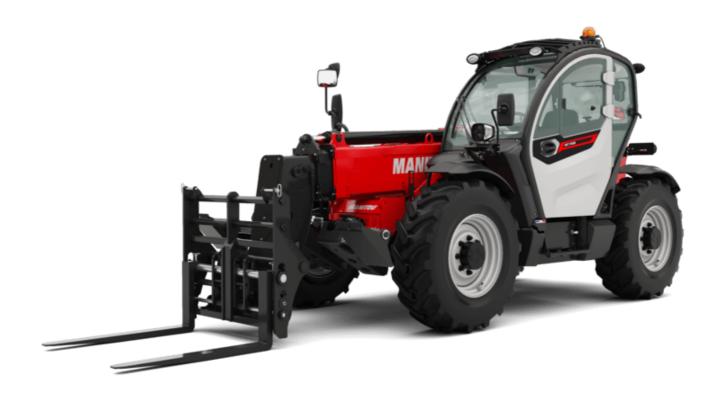

# MT 1135 75 D

|                                             | <b>MT 1135 75 D</b> Created on September 15, 2025 at 6:05 AM U |
|---------------------------------------------|----------------------------------------------------------------|
| Capacities                                  | Metric                                                         |
| Max. capacity                               | 3500 kg                                                        |
| Max. lifting height                         | 10.90 m                                                        |
| Maximum outreach                            | 7.20 m                                                         |
| Breakout force with bucket                  | 6850 daN                                                       |
| Weight and dimensions                       |                                                                |
| Overall length to carriage                  | l11 5.14 m                                                     |
| Length to face of forks                     | 12 5.14 m                                                      |
| Overall length (with forks)                 | I1 6.34 m                                                      |
| Overall width                               | b1 2.26 m                                                      |
| Overall height                              | h17 2.48 m                                                     |
| Wheelbase                                   |                                                                |
| Ground clearance                            | ·                                                              |
|                                             | m4 0.42 m                                                      |
| Overall cab width                           | b4 0.95 m                                                      |
| Tilt-up angle                               | a4 13 °                                                        |
| Tilt-down angle                             | a5 114°                                                        |
| External turning radius                     | Wa3 3.77 m                                                     |
| External turning radius (over tyres)        | Wa1 3.77 m                                                     |
| Unladen weight (with forks)                 | 8360 kg                                                        |
| Overall weight                              | 8360 kg                                                        |
| Tires type                                  | Inflatable                                                     |
| Standard tires                              | Alliance 400/80 - 24 - 162A8                                   |
| Forks length / width / section              | I / e / s 1200 mm x 100 mm x 50 mm                             |
| Performances                                |                                                                |
| Lifting                                     | 7.60 s                                                         |
| Lowering                                    | 5.40 s                                                         |
| Extension                                   | 12.30 s                                                        |
| Retraction                                  | 8.20 s                                                         |
| Crowd                                       | 3.10 s                                                         |
| Dump                                        | 3.60 s                                                         |
| Engine                                      |                                                                |
| Engine brand                                | Deutz                                                          |
| Engine norm                                 | Stage V                                                        |
| Engine model                                | TCD 2.9L                                                       |
| Number of cylinders / Capacity of cylinders | 4 - 2924 cm³                                                   |
| I.C. Engine power rating - Power            | 75 Hp / 55.40 kW                                               |
| Max. torque / Engine rotation               | 375 Nm @ 1400 rpm                                              |
| Drawbar pull (Laden)                        | 6000 daN                                                       |
| Transmission                                | 0000 0011                                                      |
| Transmission type                           | Torque converter                                               |
| Number of gears (forward / reverse)         | 2/2                                                            |
| Max. travel speed                           | 24.90 km/h                                                     |
|                                             |                                                                |
| Parking brake                               | Automatic parking brake                                        |
| Service brake                               | Hydraulic servo brake                                          |
| Hydraulics                                  |                                                                |
| Hydraulic pump type                         | Axial piston                                                   |
| Hydraulic Pressure                          | 270 bar                                                        |
| Tank capacities                             |                                                                |
| Engine oil                                  | 8.50                                                           |
| Hydraulic oil                               | 149 I                                                          |
| Fuel tank                                   | 137 l                                                          |
| Noise and vibration                         |                                                                |
| Noise at driving position (LpA)             | 77 dB                                                          |
| Noise to environment (LwA)                  | 104 dB                                                         |
| Vibration on hands/arms                     | < 2.50 m/s <sup>2</sup>                                        |
| Miscellaneous                               |                                                                |
| Steering wheels (front / rear)              | 2/2                                                            |
| Drive wheels (front / rear)                 | 2/2                                                            |
|                                             |                                                                |
| Safety / Cab certification                  | Standard EN 15000 / Cabin ROPS - FOPS level 2                  |