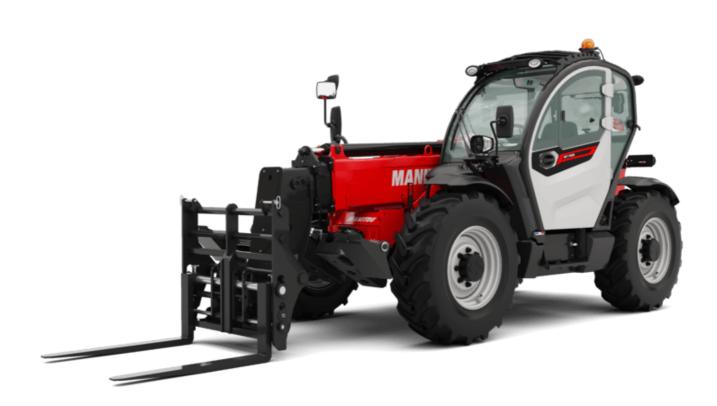

## MT 1135 75 D

|                                             | <b>MT 1135 75 D</b> Created on September 15, 2025 at 3:48 PM C |
|---------------------------------------------|----------------------------------------------------------------|
| Capacities                                  | Metric                                                         |
| Max. capacity                               | 3500 kg                                                        |
| Max. lifting height                         | 10.90 m                                                        |
| Maximum outreach                            | 7.20 m                                                         |
| Breakout force with bucket                  | 6850 daN                                                       |
| Weight and dimensions                       |                                                                |
| Overall length to carriage                  | l11 5.14 m                                                     |
| Length to face of forks                     | l2 5.14 m                                                      |
| Overall length (with forks)                 | l1 6.34 m                                                      |
| Overall width                               | b1 2.26 m                                                      |
| Overall height                              | h17 2.48 m                                                     |
| Wheelbase                                   | y 2800 mm                                                      |
| Ground clearance                            | m4 0.42 m                                                      |
| Overall cab width                           | b4 0.95 m                                                      |
| Tilt-up angle                               | a4 13 °                                                        |
| Tilt-down angle                             | a5 114 °                                                       |
| External turning radius                     | Wa3 3.77 m                                                     |
| External turning radius (over tyres)        | Wa1 3.77 m                                                     |
| Unladen weight (with forks)                 | 8360 kg                                                        |
| Overall weight                              | 8360 kg                                                        |
| Tires type                                  | Inflatable                                                     |
| Standard tires                              | Alliance 400/80 - 24 - 162A8                                   |
| Forks length / width / section              | I / e / s 1200 mm x 100 mm x 50 mm                             |
| Performances                                |                                                                |
| Lifting                                     | 7.60 s                                                         |
|                                             | 5.40 s                                                         |
| Lowering<br>Extension                       | 12.30 s                                                        |
| Retraction                                  | 8.20 s                                                         |
|                                             |                                                                |
| Crowd                                       | 3.10 s<br>3.60 s                                               |
| Dump                                        | 3.60 \$                                                        |
| Engine<br>Engine brand                      | Deutz                                                          |
| Engine norm                                 | Stage V                                                        |
| Engine model                                | TCD 2.9L                                                       |
| •                                           | 4 - 2924 cm <sup>3</sup>                                       |
| Number of cylinders / Capacity of cylinders |                                                                |
| I.C. Engine power rating - Power            | 75 Hp / 55.40 kW                                               |
| Max. torque / Engine rotation               | 375 Nm @ 1400 rpm                                              |
| Drawbar pull (Laden)                        | 6000 daN                                                       |
| Transmission                                | Torresconder                                                   |
| Transmission type                           | Torque converter                                               |
| Number of gears (forward / reverse)         | 2/2                                                            |
| Max. travel speed                           | 24.90 km/h                                                     |
| Parking brake                               | Automatic parking brake                                        |
| Service brake                               | Hydraulic servo brake                                          |
| Hydraulics                                  |                                                                |
| Hydraulic pump type                         | Axial piston                                                   |
| Hydraulic Pressure                          | 270 bar                                                        |
| Tank capacities                             |                                                                |
| Engine oil                                  | 8.50 I                                                         |
| Hydraulic oil                               | 149                                                            |
| Fuel tank                                   | 137                                                            |
| Noise and vibration                         |                                                                |
| Noise at driving position (LpA)             | 77 dB                                                          |
| Noise to environment (LwA)                  | 104 dB                                                         |
| Vibration on hands/arms                     | < 2.50 m/s <sup>2</sup>                                        |
| Miscellaneous                               |                                                                |
| Steering wheels (front / rear)              | 2/2                                                            |
| Drive wheels (front / rear)                 | 2/2                                                            |
| Safety / Cab certification                  | Standard EN 15000 / Cabin ROPS - FOPS level 2                  |
| Controls                                    | JSM                                                            |
|                                             |                                                                |