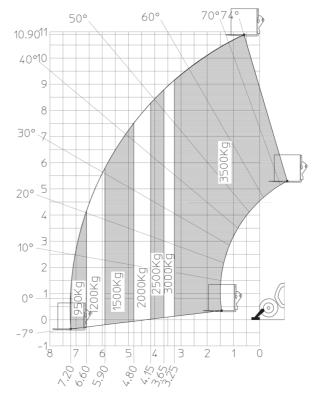

## MT 1135 75 D - Dimensional drawing

MT 1135 75 D - Load chart

Machine on tires with forks Metric

Machine on lowered stabilisers with forks Metric

## Load Chart metric

Head Office B.P. 249 - 430 rue de l'Aubinière 44150 Ancenis Cedex - France Tel: +33 (0)2 40 09 10 11 - Fax: +33 (0)2 40 09 10 97 www.manitou.com

This publication provides a description of the configuration versions and options for Manitou products, which may differ for equipment. The equipment presented in this brochure may be part of a series, as an option, or it may not be available, depending on the versions. Manitou reserves the right, at any time and without notice, to amend the specifications described and represented. The specifications provided do not bind the manufacturer. For more details, please contact your Manitou agent. This is not a contractually binding document. The presentation of the products is not contractually binding. List of specifications non-exhaustive. The logos as well as the visual identity of the company are owned by Manitou and cannot be used without authorisation. All rights reserved. The photos and diagrams contained in this brochure are only provided for consultation and information purposes.