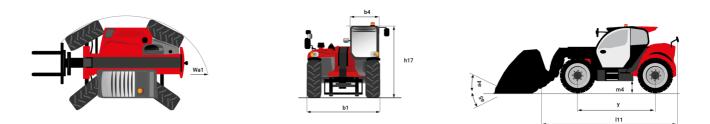

## MT 1135 75 D - Dimensional drawing

MT 1135 75 D - Load chart

Machine on tires with forks Metric

Machine on lowered stabilisers with forks Metric