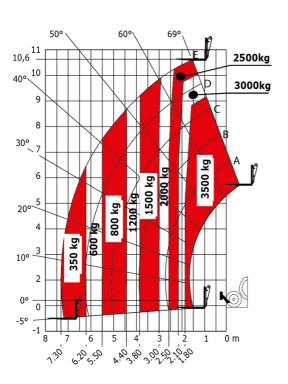

## MT 1135 75 D - Dimensional drawing

MT 1135 75 D - Load chart

Machine on tires with forks Metric

Machine on lowered stabilisers with forks Metric

## Load Chart metric

Head Office B.P. 249 - 430 rue de l'Aubinière 44150 Ancenis Cedex - France Tel: +33 (0)2 40 09 10 11 - Fax: +33 (0)2 40 09 10 97 www.manitou.com

This publication provides a description of the configuration versions and options for Manitou products, which may differ for equipment. The equipment presented in this brochure may be part of a series, as an option, or it may not be available, depending on the versions. Manitou reserves the right, at any time and without notice, to amend the specifications described and represented. The specifications provided do not bind the manufacturer. For more details, please contact your Manitou agent. This is not a contractually binding document. The presentation of the products is not contractually binding. List of specifications non-exhaustive. The logos as well as the visual identity of the company are owned by Manitou and cannot be used without authorisation. All rights reserved. The photos and diagrams contained in this brochure are only provided for consultation and information purposes.