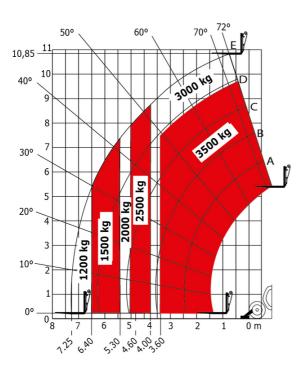

## MT 1135 75 D - Dimensional drawing

MT 1135 75 D - Load chart

Machine on tires with forks Metric

Machine on lowered stabilisers with forks Metric