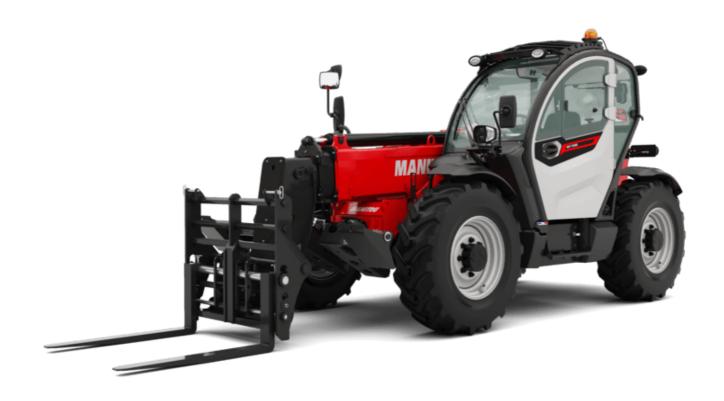

# MT 1135 75 D

|                                             | MT 1135 75 D Created on August 1, 2025 at 6:51 PM |
|---------------------------------------------|---------------------------------------------------|
| Capacities                                  | Metric                                            |
| Max. capacity                               | 3500 kg                                           |
| Max. lifting height                         | 10.90 m                                           |
| Maximum outreach                            | 7.20 m                                            |
| Breakout force with bucket                  | 6850 daN                                          |
| Weight and dimensions                       |                                                   |
| Overall length to carriage                  | l11 5.14 m                                        |
| Length to face of forks                     | 12 5.14 m                                         |
| Overall length (with forks)                 | l1 6.34 m                                         |
| Overall width                               | b1 2.26 m                                         |
| Overall height                              | h17 2.48 m                                        |
| Wheelbase                                   | y 2800 mm                                         |
| Ground clearance                            | m4 0.42 m                                         |
| Overall cab width                           | b4 0.95 m                                         |
|                                             | a4 13 °                                           |
| Tilt-up angle                               |                                                   |
| Tilt-down angle                             | a5 114°                                           |
| External turning radius                     | Wa3 3.77 m                                        |
| External tuming radius (over tyres)         | Wa1 3.77 m                                        |
| Unladen weight (with forks)                 | 8360 kg                                           |
| Overall weight                              | 8360 kg                                           |
| Tires type                                  | Inflatable                                        |
| Standard tires                              | Alliance 400/80 - 24 - 162A8                      |
| Forks length / width / section              | I / e / s 1200 mm x 100 mm x 50 mm                |
| Performances                                |                                                   |
| Lifting                                     | 7.60 s                                            |
| Lowering                                    | 5.40 s                                            |
| Extension                                   | 12.30 s                                           |
| Retraction                                  | 8.20 s                                            |
| Crowd                                       | 3.10 s                                            |
| Dump                                        | 3.60 s                                            |
| Engine                                      |                                                   |
| Engine brand                                | Deutz                                             |
| Engine norm                                 | Stage V                                           |
| Engine model                                | TCD 2.9L                                          |
| Number of cylinders / Capacity of cylinders | 4 - 2924 cm³                                      |
| I.C. Engine power rating - Power            | 75 Hp / 55.40 kW                                  |
| Max. torque / Engine rotation               | 375 Nm @ 1400 rpm                                 |
| Drawbar pull (Laden)                        | 6000 daN                                          |
| Transmission                                |                                                   |
| Transmission type                           | Torque converter                                  |
| Number of gears (forward / reverse)         | 2/2                                               |
| Max. travel speed                           | 24.90 km/h                                        |
| Parking brake                               | Automatic parking brake                           |
| Service brake                               | Hydraulic servo brake                             |
| Hydraulics                                  |                                                   |
| Hydraulic pump type                         | Axial piston                                      |
| Hydraulic Pressure                          | 270 bar                                           |
| Tank capacities                             | 270 bui                                           |
| Engine oil                                  | 8.50                                              |
| Hydraulic oil                               | 149                                               |
| Fuel tank                                   | 137 I                                             |
| Noise and vibration                         | 13/1                                              |
| Noise at driving position (LpA)             | 77 dB                                             |
|                                             |                                                   |
| Noise to environment (LwA)                  | 104 dB                                            |
| Vibration on hands/arms                     | < 2.50 m/s²                                       |
| Miscellaneous                               |                                                   |
| Steering wheels (front / rear)              | 2/2                                               |
| Drive wheels (front / rear)                 | 2/2                                               |
| Safety / Cab certification                  | Standard EN 15000 / Cabin ROPS - FOPS level       |
| Controls                                    | JSM                                               |