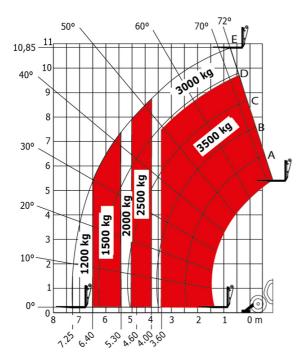

|
| Vibration on hands/arms                     | < 2.50 m/s²                                       |
| Miscellaneous                               |                                                   |
| Steering wheels (front / rear)              | 2/2                                               |
| Drive wheels (front / rear)                 | 2/2                                               |
| Safety / Cab certification                  | Standard EN 15000 / Cabin ROPS - FOPS level       |
| Controls                                    | JSM                                               |

## MT 1135 75 D - Dimensional drawing







#### MT 1135 75 D - Load chart

#### Machine on tires with forks Metric



### Machine on lowered stabilisers with forks Metric



# Load Chart metric







#### **Head Office**

B.P. 249 - 430 rue de l'Aubinière 44150 Ancenis Cedex - France Tel: +33 (0)2 40 09 10 11 - Fax: +33 (0)2 40 09 10 97 www.manitou.com



This publication provides a description of the configuration versions and options for Manitou products, which may differ for equipment. The equipment presented in this brochure may be part of a series, as an option, or it may not be available, depending on the versions. Manitou reserves the right, at any time and without notice, to amend the specifications described and represented. The specifications provided do not bind the manufacturer. For more details, please contact your Manitou agent. This is not a contractually binding document. The presentation of the products is not contractually binding. List of specifications non-exh