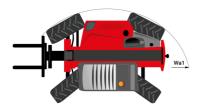

# MT 1135 75 D

|                                             | MT 1135 75 D Created on August 1, 2025 at 6:51 PM |
|---------------------------------------------|---------------------------------------------------|
| Capacities                                  | Metric                                            |
| Max. capacity                               | 3500 kg                                           |
| Max. lifting height                         | 10.90 m                                           |
| Maximum outreach                            | 7.20 m                                            |
| Breakout force with bucket                  | 6850 daN                                          |
| Weight and dimensions                       |                                                   |
| Overall length to carriage                  | l11 5.14 m                                        |
| Length to face of forks                     | 12 5.14 m                                         |
| Overall length (with forks)                 | l1 6.34 m                                         |
| Overall width                               | b1 2.26 m                                         |
| Overall height                              | h17 2.48 m                                        |
| Wheelbase                                   | y 2800 mm                                         |
| Ground clearance                            | m4 0.42 m                                         |
| Overall cab width                           | b4 0.95 m                                         |
|                                             | a4 13 °                                           |
| Tilt-up angle                               |                                                   |
| Tilt-down angle                             | a5 114°                                           |
| External turning radius                     | Wa3 3.77 m                                        |
| External tuming radius (over tyres)         | Wa1 3.77 m                                        |
| Unladen weight (with forks)                 | 8360 kg                                           |
| Overall weight                              | 8360 kg                                           |
| Tires type                                  | Inflatable                                        |
| Standard tires                              | Alliance 400/80 - 24 - 162A8                      |
| Forks length / width / section              | I / e / s 1200 mm x 100 mm x 50 mm                |
| Performances                                |                                                   |
| Lifting                                     | 7.60 s                                            |
| Lowering                                    | 5.40 s                                            |
| Extension                                   | 12.30 s                                           |
| Retraction                                  | 8.20 s                                            |
| Crowd                                       | 3.10 s                                            |
| Dump                                        | 3.60 s                                            |
| Engine                                      |                                                   |
| Engine brand                                | Deutz                                             |
| Engine norm                                 | Stage V                                           |
| Engine model                                | TCD 2.9L                                          |
| Number of cylinders / Capacity of cylinders | 4 - 2924 cm³                                      |
| I.C. Engine power rating - Power            | 75 Hp / 55.40 kW                                  |
| Max. torque / Engine rotation               | 375 Nm @ 1400 rpm                                 |
| Drawbar pull (Laden)                        | 6000 daN                                          |
| Transmission                                |                                                   |
| Transmission type                           | Torque converter                                  |
| Number of gears (forward / reverse)         | 2/2                                               |
| Max. travel speed                           | 24.90 km/h                                        |
| Parking brake                               | Automatic parking brake                           |
| Service brake                               | Hydraulic servo brake                             |
| Hydraulics                                  |                                                   |
| Hydraulic pump type                         | Axial piston                                      |
| Hydraulic Pressure                          | 270 bar                                           |
| Tank capacities                             | 270 bui                                           |
| Engine oil                                  | 8.50                                              |
| Hydraulic oil                               | 149                                               |
| Fuel tank                                   | 137 I                                             |
| Noise and vibration                         | 13/1                                              |
| Noise at driving position (LpA)             | 77 dB                                             |
|                                             |                                                   |
| Noise to environment (LwA)                  | 104 dB                                            |
| Vibration on hands/arms                     | < 2.50 m/s²                                       |
| Miscellaneous                               |                                                   |
| Steering wheels (front / rear)              | 2/2                                               |
| Drive wheels (front / rear)                 | 2/2                                               |
| Safety / Cab certification                  | Standard EN 15000 / Cabin ROPS - FOPS level       |
| Controls                                    | JSM                                               |

## MT 1135 75 D - Dimensional drawing