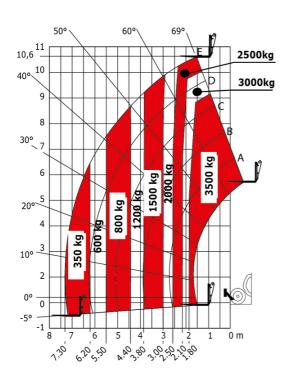

ent (LwA)                  | 104 dB                                            |
| Vibration on hands/arms                     | < 2.50 m/s²                                       |
| Miscellaneous                               |                                                   |
| Steering wheels (front / rear)              | 2/2                                               |
| Drive wheels (front / rear)                 | 2/2                                               |
| Safety / Cab certification                  | Standard EN 15000 / Cabin ROPS - FOPS level       |
| Controls                                    | JSM                                               |

## MT 1135 75 D - Dimensional drawing







#### MT 1135 75 D - Load chart

#### Machine on tires with forks Metric



### Machine on lowered stabilisers with forks Metric



# Load Chart metric







#### **Head Office**

B.P. 249 - 430 rue de l'Aubinière 44150 Ancenis Cedex - France Tel: +33 (0)2 40 09 10 11 - Fax: +33 (0)2 40 09 10 97 www.manitou.com



This publication provides a description of the configuration versions and options for Manitou products, which may differ for equipment. The equipment presented in this brochure may be part of a series, as an option, or it may not be available, depending on the versions. Manitou reserves the right, at any time and without notice, to amend the specifications described and represented. The specifications provided do not bind the manufacturer. For more details, please contact your Manitou agent. This is not a contractually binding document. The presentati