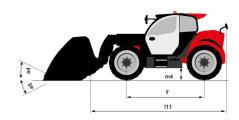

# MT 1135 75 D

|                                             | MT 1135 75 D Created on August 1, 2025 at 6:51 PM |
|---------------------------------------------|---------------------------------------------------|
| Capacities                                  | Metric                                            |
| Max. capacity                               | 3500 kg                                           |
| Max. lifting height                         | 10.90 m                                           |
| Maximum outreach                            | 7.20 m                                            |
| Breakout force with bucket                  | 6850 daN                                          |
| Weight and dimensions                       |                                                   |
| Overall length to carriage                  | l11 5.14 m                                        |
| Length to face of forks                     | 12 5.14 m                                         |
| Overall length (with forks)                 | l1 6.34 m                                         |
| Overall width                               | b1 2.26 m                                         |
| Overall height                              | h17 2.48 m                                        |
| Wheelbase                                   | y 2800 mm                                         |
| Ground clearance                            | m4 0.42 m                                         |
| Overall cab width                           | b4 0.95 m                                         |
|                                             | a4 13 °                                           |
| Tilt-up angle                               |                                                   |
| Tilt-down angle                             | a5 114°                                           |
| External turning radius                     | Wa3 3.77 m                                        |
| External tuming radius (over tyres)         | Wa1 3.77 m                                        |
| Unladen weight (with forks)                 | 8360 kg                                           |
| Overall weight                              | 8360 kg                                           |
| Tires type                                  | Inflatable                                        |
| Standard tires                              | Alliance 400/80 - 24 - 162A8                      |
| Forks length / width / section              | I / e / s 1200 mm x 100 mm x 50 mm                |
| Performances                                |                                                   |
| Lifting                                     | 7.60 s                                            |
| Lowering                                    | 5.40 s                                            |
| Extension                                   | 12.30 s                                           |
| Retraction                                  | 8.20 s                                            |
| Crowd                                       | 3.10 s                                            |
| Dump                                        | 3.60 s                                            |
| Engine                                      |                                                   |
| Engine brand                                | Deutz                                             |
| Engine norm                                 | Stage V                                           |
| Engine model                                | TCD 2.9L                                          |
| Number of cylinders / Capacity of cylinders | 4 - 2924 cm³                                      |
| I.C. Engine power rating - Power            | 75 Hp / 55.40 kW                                  |
| Max. torque / Engine rotation               | 375 Nm @ 1400 rpm                                 |
| Drawbar pull (Laden)                        | 6000 daN                                          |
| Transmission                                |                                                   |
| Transmission type                           | Torque converter                                  |
| Number of gears (forward / reverse)         | 2/2                                               |
| Max. travel speed                           | 24.90 km/h                                        |
| Parking brake                               | Automatic parking brake                           |
| Service brake                               | Hydraulic servo brake                             |
| Hydraulics                                  |                                                   |
| Hydraulic pump type                         | Axial piston                                      |
| Hydraulic Pressure                          | 270 bar                                           |
| Tank capacities                             | 270 bui                                           |
| Engine oil                                  | 8.50                                              |
| Hydraulic oil                               | 149                                               |
| Fuel tank                                   | 137 I                                             |
| Noise and vibration                         | 13/1                                              |
| Noise at driving position (LpA)             | 77 dB                                             |
|                                             |                                                   |
| Noise to environment (LwA)                  | 104 dB                                            |
| Vibration on hands/arms                     | < 2.50 m/s²                                       |
| Miscellaneous                               |                                                   |
| Steering wheels (front / rear)              | 2/2                                               |
| Drive wheels (front / rear)                 | 2/2                                               |
| Safety / Cab certification                  | Standard EN 15000 / Cabin ROPS - FOPS level       |
| Controls                                    | JSM                                               |

## MT 1135 75 D - Dimensional drawing