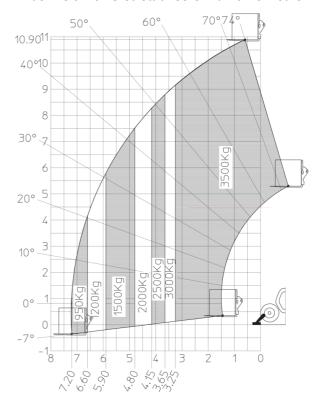

|
| Vibration on hands/arms                     | < 2.50 m/s²                                       |
| Miscellaneous                               |                                                   |
| Steering wheels (front / rear)              | 2/2                                               |
| Drive wheels (front / rear)                 | 2/2                                               |
| Safety / Cab certification                  | Standard EN 15000 / Cabin ROPS - FOPS level       |
| Controls                                    | JSM                                               |

## MT 1135 75 D - Dimensional drawing







#### MT 1135 75 D - Load chart

#### Machine on tires with forks Metric



### Machine on lowered stabilisers with forks Metric



# Load Chart metric







#### **Head Office**

B.P. 249 - 430 rue de l'Aubinière 44150 Ancenis Cedex - France Tel: +33 (0)2 40 09 10 11 - Fax: +33 (0)2 40 09 10 97 www.manitou.com



This publication provides a description of the configuration versions and options for Manitou products, which may differ for equipment. The equipment presented in this brochure may be part of a series, as an option, or it may not be available, depending on the versions. Manitou reserves the right, at any time and without notice, to amend the specifications described and represented. The specifications provided do not bind the manufacturer. For more details, please contact your Manitou agent. This is not a contractually binding document. The presentation of the products is not contractually binding. List of