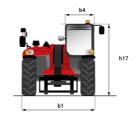

# MT 1135 75 D

|                                             | MT 1135 75 D Created on August 1, 2025 at 6:51 PM |
|---------------------------------------------|---------------------------------------------------|
| Capacities                                  | Metric                                            |
| Max. capacity                               | 3500 kg                                           |
| Max. lifting height                         | 10.90 m                                           |
| Maximum outreach                            | 7.20 m                                            |
| Breakout force with bucket                  | 6850 daN                                          |
| Weight and dimensions                       |                                                   |
| Overall length to carriage                  | l11 5.14 m                                        |
| Length to face of forks                     | 12 5.14 m                                         |
| Overall length (with forks)                 | l1 6.34 m                                         |
| Overall width                               | b1 2.26 m                                         |
| Overall height                              | h17 2.48 m                                        |
| Wheelbase                                   | y 2800 mm                                         |
| Ground clearance                            | m4 0.42 m                                         |
| Overall cab width                           | b4 0.95 m                                         |
|                                             | a4 13 °                                           |
| Tilt-up angle                               |                                                   |
| Tilt-down angle                             | a5 114°                                           |
| External turning radius                     | Wa3 3.77 m                                        |
| External tuming radius (over tyres)         | Wa1 3.77 m                                        |
| Unladen weight (with forks)                 | 8360 kg                                           |
| Overall weight                              | 8360 kg                                           |
| Tires type                                  | Inflatable                                        |
| Standard tires                              | Alliance 400/80 - 24 - 162A8                      |
| Forks length / width / section              | I / e / s 1200 mm x 100 mm x 50 mm                |
| Performances                                |                                                   |
| Lifting                                     | 7.60 s                                            |
| Lowering                                    | 5.40 s                                            |
| Extension                                   | 12.30 s                                           |
| Retraction                                  | 8.20 s                                            |
| Crowd                                       | 3.10 s                                            |
| Dump                                        | 3.60 s                                            |
| Engine                                      |                                                   |
| Engine brand                                | Deutz                                             |
| Engine norm                                 | Stage V                                           |
| Engine model                                | TCD 2.9L                                          |
| Number of cylinders / Capacity of cylinders | 4 - 2924 cm³                                      |
| I.C. Engine power rating - Power            | 75 Hp / 55.40 kW                                  |
| Max. torque / Engine rotation               | 375 Nm @ 1400 rpm                                 |
| Drawbar pull (Laden)                        | 6000 daN                                          |
| Transmission                                |                                                   |
| Transmission type                           | Torque converter                                  |
| Number of gears (forward / reverse)         | 2/2                                               |
| Max. travel speed                           | 24.90 km/h                                        |
| Parking brake                               | Automatic parking brake                           |
| Service brake                               | Hydraulic servo brake                             |
| Hydraulics                                  |                                                   |
| Hydraulic pump type                         | Axial piston                                      |
| Hydraulic Pressure                          | 270 bar                                           |
| Tank capacities                             | 270 bui                                           |
| Engine oil                                  | 8.50                                              |
| Hydraulic oil                               | 149                                               |
| Fuel tank                                   | 137 I                                             |
| Noise and vibration                         | 13/1                                              |
| Noise at driving position (LpA)             | 77 dB                                             |
|                                             |                                                   |
| Noise to environment (LwA)                  | 104 dB                                            |
| Vibration on hands/arms                     | < 2.50 m/s²                                       |
| Miscellaneous                               |                                                   |
| Steering wheels (front / rear)              | 2/2                                               |
| Drive wheels (front / rear)                 | 2/2                                               |
| Safety / Cab certification                  | Standard EN 15000 / Cabin ROPS - FOPS level       |
| Controls                                    | JSM                                               |

## MT 1135 75 D - Dimensional drawing