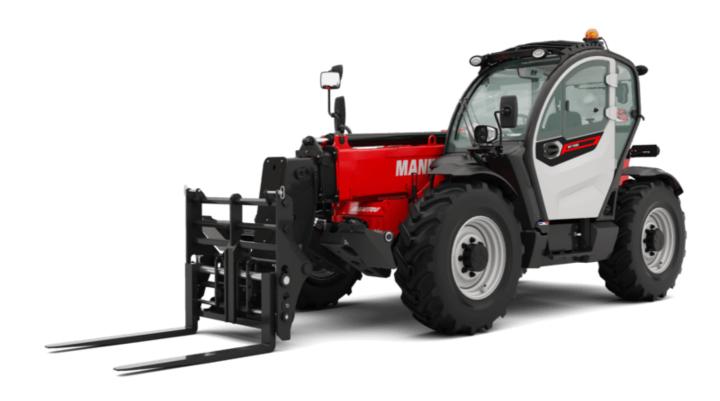

# MT 1135 75 D

|                                             | MT 1135 75 D Created on August 2, 2025 at 4:30 AM | 1 UTC |
|---------------------------------------------|---------------------------------------------------|-------|
| Capacities                                  | Metric                                            |       |
| Max. capacity                               | 3500 kg                                           |       |
| Max. lifting height                         | 10.90 m                                           |       |
| Maximum outreach                            | 7.20 m                                            |       |
| Breakout force with bucket                  | 6850 daN                                          |       |
| Weight and dimensions                       |                                                   |       |
| Overall length to carriage                  | l11 5.14 m                                        |       |
| Length to face of forks                     | l2 5.14 m                                         |       |
| Overall length (with forks)                 | I1 6.34 m                                         |       |
| Overall width                               | b1 2.26 m                                         |       |
| Overall height                              | h17 2.48 m                                        |       |
| Wheelbase                                   | y 2800 mm                                         |       |
| Ground clearance                            | m4 0.42 m                                         |       |
| Overall cab width                           | b4 0.95 m                                         |       |
|                                             | a4 13°                                            |       |
| Tilt-up angle                               |                                                   |       |
| Tilt-down angle                             | a5 114 °                                          |       |
| External turning radius                     | Wa3 3.77 m                                        |       |
| External turning radius (over tyres)        | Wa1 3.77 m                                        |       |
| Unladen weight (with forks)                 | 8360 kg                                           |       |
| Overall weight                              | 8360 kg                                           |       |
| Tires type                                  | Inflatable                                        |       |
| Standard tires                              | Alliance 400/80 - 24 - 162A8                      |       |
| Forks length / width / section              | I / e / s 1200 mm x 100 mm x 50 mm                |       |
| Performances                                |                                                   |       |
| Lifting                                     | 7.60 s                                            |       |
| Lowering                                    | 5.40 s                                            |       |
| Extension                                   | 12.30 s                                           |       |
| Retraction                                  | 8.20 s                                            |       |
| Crowd                                       | 3.10 s                                            |       |
| Dump                                        | 3.60 s                                            |       |
| Engine                                      |                                                   |       |
| Engine brand                                | Deutz                                             |       |
| Engine norm                                 | Stage V                                           |       |
| Engine model                                | TCD 2.9L                                          |       |
| Number of cylinders / Capacity of cylinders | 4 - 2924 cm³                                      |       |
| I.C. Engine power rating - Power            | 75 Hp / 55.40 kW                                  |       |
| Max. torque / Engine rotation               | 375 Nm @ 1400 rpm                                 |       |
| Drawbar pull (Laden)                        | 6000 daN                                          |       |
| Transmission                                |                                                   |       |
| Transmission type                           | Torque converter                                  |       |
| Number of gears (forward / reverse)         | 2/2                                               |       |
| Max. travel speed                           | 24.90 km/h                                        |       |
| Parking brake                               | Automatic parking brake                           |       |
| Service brake                               | Hydraulic servo brake                             |       |
| Hydraulics                                  |                                                   |       |
| Hydraulic pump type                         | Axial piston                                      |       |
| Hydraulic Pressure                          | 270 bar                                           |       |
| Tank capacities                             |                                                   |       |
| Engine oil                                  | 8.50                                              |       |
| Hydraulic oil                               | 149                                               |       |
| Fuel tank                                   | 137 I                                             |       |
| Noise and vibration                         | 137 (                                             |       |
| Noise at driving position (LpA)             | 77 dB                                             |       |
|                                             | 104 dB                                            |       |
| Noise to environment (LwA)                  |                                                   |       |
| Vibration on hands/arms                     | < 2.50 m/s²                                       |       |
| Miscellaneous                               |                                                   |       |
| Steering wheels (front / rear)              | 2/2                                               |       |
| Drive wheels (front / rear)                 | 2/2                                               |       |
| Safety / Cab certification                  | Standard EN 15000 / Cabin ROPS - FOPS leve        | 12    |
| Controls                                    | JSM                                               |       |