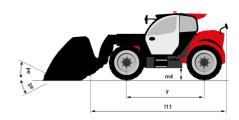

## MT 1135 75 D - Dimensional drawing

# MT 1135 75 D

|                                             | MT 1135 75 D Created on August 2, 2025 at 4:30 AM | 1 UTC |
|---------------------------------------------|---------------------------------------------------|-------|
| Capacities                                  | Metric                                            |       |
| Max. capacity                               | 3500 kg                                           |       |
| Max. lifting height                         | 10.90 m                                           |       |
| Maximum outreach                            | 7.20 m                                            |       |
| Breakout force with bucket                  | 6850 daN                                          |       |
| Weight and dimensions                       |                                                   |       |
| Overall length to carriage                  | l11 5.14 m                                        |       |
| Length to face of forks                     | l2 5.14 m                                         |       |
| Overall length (with forks)                 | I1 6.34 m                                         |       |
| Overall width                               | b1 2.26 m                                         |       |
| Overall height                              | h17 2.48 m                                        |       |
| Wheelbase                                   | y 2800 mm                                         |       |
| Ground clearance                            | m4 0.42 m                                         |       |
| Overall cab width                           | b4 0.95 m                                         |       |
|                                             | a4 13°                                            |       |
| Tilt-up angle                               |                                                   |       |
| Tilt-down angle                             | a5 114 °                                          |       |
| External turning radius                     | Wa3 3.77 m                                        |       |
| External turning radius (over tyres)        | Wa1 3.77 m                                        |       |
| Unladen weight (with forks)                 | 8360 kg                                           |       |
| Overall weight                              | 8360 kg                                           |       |
| Tires type                                  | Inflatable                                        |       |
| Standard tires                              | Alliance 400/80 - 24 - 162A8                      |       |
| Forks length / width / section              | I / e / s 1200 mm x 100 mm x 50 mm                |       |
| Performances                                |                                                   |       |
| Lifting                                     | 7.60 s                                            |       |
| Lowering                                    | 5.40 s                                            |       |
| Extension                                   | 12.30 s                                           |       |
| Retraction                                  | 8.20 s                                            |       |
| Crowd                                       | 3.10 s                                            |       |
| Dump                                        | 3.60 s                                            |       |
| Engine                                      |                                                   |       |
| Engine brand                                | Deutz                                             |       |
| Engine norm                                 | Stage V                                           |       |
| Engine model                                | TCD 2.9L                                          |       |
| Number of cylinders / Capacity of cylinders | 4 - 2924 cm³                                      |       |
| I.C. Engine power rating - Power            | 75 Hp / 55.40 kW                                  |       |
| Max. torque / Engine rotation               | 375 Nm @ 1400 rpm                                 |       |
| Drawbar pull (Laden)                        | 6000 daN                                          |       |
| Transmission                                |                                                   |       |
| Transmission type                           | Torque converter                                  |       |
| Number of gears (forward / reverse)         | 2/2                                               |       |
| Max. travel speed                           | 24.90 km/h                                        |       |
| Parking brake                               | Automatic parking brake                           |       |
| Service brake                               | Hydraulic servo brake                             |       |
| Hydraulics                                  |                                                   |       |
| Hydraulic pump type                         | Axial piston                                      |       |
| Hydraulic Pressure                          | 270 bar                                           |       |
| Tank capacities                             |                                                   |       |
| Engine oil                                  | 8.50                                              |       |
| Hydraulic oil                               | 149                                               |       |
| Fuel tank                                   | 137 I                                             |       |
| Noise and vibration                         | 137 (                                             |       |
| Noise at driving position (LpA)             | 77 dB                                             |       |
|                                             | 104 dB                                            |       |
| Noise to environment (LwA)                  |                                                   |       |
| Vibration on hands/arms                     | < 2.50 m/s²                                       |       |
| Miscellaneous                               |                                                   |       |
| Steering wheels (front / rear)              | 2/2                                               |       |
| Drive wheels (front / rear)                 | 2/2                                               |       |
| Safety / Cab certification                  | Standard EN 15000 / Cabin ROPS - FOPS leve        | 12    |
| Controls                                    | JSM                                               |       |