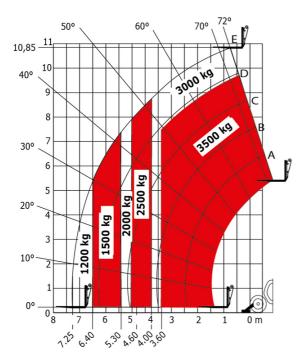

| < 2.50 m/s²                                       |       |
| Miscellaneous                               |                                                   |       |
| Steering wheels (front / rear)              | 2/2                                               |       |
| Drive wheels (front / rear)                 | 2/2                                               |       |
| Safety / Cab certification                  | Standard EN 15000 / Cabin ROPS - FOPS leve        | 12    |
| Controls                                    | JSM                                               |       |

## MT 1135 75 D - Dimensional drawing







#### MT 1135 75 D - Load chart

#### Machine on tires with forks Metric



### Machine on lowered stabilisers with forks Metric



# Load Chart metric







#### **Head Office**

B.P. 249 - 430 rue de l'Aubinière 44150 Ancenis Cedex - France Tel: +33 (0)2 40 09 10 11 - Fax: +33 (0)2 40 09 10 97 www.manitou.com



This publication provides a description of the configuration versions and options for Manitou products, which may differ for equipment. The equipment presented in this brochure may be part of a series, as an option, or it may not be available, depending on the versions. Manitou reserves the right, at any time and without notice, to amend the specifications described and represented. The specifications provided do not bind the manufacturer. For more details, please contact your Manitou agent. This is not a contractually binding document. The presentation of the products is not contractually binding. List of specifications non-exh