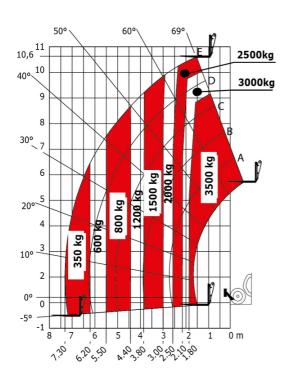

|       |
| Vibration on hands/arms                     | < 2.50 m/s²                                       |       |
| Miscellaneous                               |                                                   |       |
| Steering wheels (front / rear)              | 2/2                                               |       |
| Drive wheels (front / rear)                 | 2/2                                               |       |
| Safety / Cab certification                  | Standard EN 15000 / Cabin ROPS - FOPS leve        | 12    |
| Controls                                    | JSM                                               |       |

## MT 1135 75 D - Dimensional drawing







#### MT 1135 75 D - Load chart

#### Machine on tires with forks Metric



### Machine on lowered stabilisers with forks Metric



# Load Chart metric







#### **Head Office**

B.P. 249 - 430 rue de l'Aubinière 44150 Ancenis Cedex - France Tel: +33 (0)2 40 09 10 11 - Fax: +33 (0)2 40 09 10 97 www.manitou.com



This publication provides a description of the configuration versions and options for Manitou products, which may differ for equipment. The equipment presented in this brochure may be part of a series, as an option, or it may not be available, depending on the versions. Manitou reserves the right, at any time and without notice, to amend the specifications described and represented. The specifications provided do not bind the manufacturer. For more details, please contact your Manitou agent. This is not a contractually binding document. The presentati