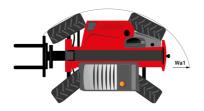

## MT 1135 75 D - Dimensional drawing

# MT 1135 75 D

|                                             | MT 1135 75 D Created on August 2, 2025 at 4:30 AM | 1 UTC |
|---------------------------------------------|---------------------------------------------------|-------|
| Capacities                                  | Metric                                            |       |
| Max. capacity                               | 3500 kg                                           |       |
| Max. lifting height                         | 10.90 m                                           |       |
| Maximum outreach                            | 7.20 m                                            |       |
| Breakout force with bucket                  | 6850 daN                                          |       |
| Weight and dimensions                       |                                                   |       |
| Overall length to carriage                  | l11 5.14 m                                        |       |
| Length to face of forks                     | l2 5.14 m                                         |       |
| Overall length (with forks)                 | I1 6.34 m                                         |       |
| Overall width                               | b1 2.26 m                                         |       |
| Overall height                              | h17 2.48 m                                        |       |
| Wheelbase                                   | y 2800 mm                                         |       |
| Ground clearance                            | m4 0.42 m                                         |       |
| Overall cab width                           | b4 0.95 m                                         |       |
|                                             | a4 13°                                            |       |
| Tilt-up angle                               |                                                   |       |
| Tilt-down angle                             | a5 114 °                                          |       |
| External turning radius                     | Wa3 3.77 m                                        |       |
| External turning radius (over tyres)        | Wa1 3.77 m                                        |       |
| Unladen weight (with forks)                 | 8360 kg                                           |       |
| Overall weight                              | 8360 kg                                           |       |
| Tires type                                  | Inflatable                                        |       |
| Standard tires                              | Alliance 400/80 - 24 - 162A8                      |       |
| Forks length / width / section              | I / e / s 1200 mm x 100 mm x 50 mm                |       |
| Performances                                |                                                   |       |
| Lifting                                     | 7.60 s                                            |       |
| Lowering                                    | 5.40 s                                            |       |
| Extension                                   | 12.30 s                                           |       |
| Retraction                                  | 8.20 s                                            |       |
| Crowd                                       | 3.10 s                                            |       |
| Dump                                        | 3.60 s                                            |       |
| Engine                                      |                                                   |       |
| Engine brand                                | Deutz                                             |       |
| Engine norm                                 | Stage V                                           |       |
| Engine model                                | TCD 2.9L                                          |       |
| Number of cylinders / Capacity of cylinders | 4 - 2924 cm³                                      |       |
| I.C. Engine power rating - Power            | 75 Hp / 55.40 kW                                  |       |
| Max. torque / Engine rotation               | 375 Nm @ 1400 rpm                                 |       |
| Drawbar pull (Laden)                        | 6000 daN                                          |       |
| Transmission                                |                                                   |       |
| Transmission type                           | Torque converter                                  |       |
| Number of gears (forward / reverse)         | 2/2                                               |       |
| Max. travel speed                           | 24.90 km/h                                        |       |
| Parking brake                               | Automatic parking brake                           |       |
| Service brake                               | Hydraulic servo brake                             |       |
| Hydraulics                                  |                                                   |       |
| Hydraulic pump type                         | Axial piston                                      |       |
| Hydraulic Pressure                          | 270 bar                                           |       |
| Tank capacities                             |                                                   |       |
| Engine oil                                  | 8.50                                              |       |
| Hydraulic oil                               | 149                                               |       |
| Fuel tank                                   | 137 I                                             |       |
| Noise and vibration                         | 137 (                                             |       |
| Noise at driving position (LpA)             | 77 dB                                             |       |
|                                             | 104 dB                                            |       |
| Noise to environment (LwA)                  |                                                   |       |
| Vibration on hands/arms                     | < 2.50 m/s²                                       |       |
| Miscellaneous                               |                                                   |       |
| Steering wheels (front / rear)              | 2/2                                               |       |
| Drive wheels (front / rear)                 | 2/2                                               |       |
| Safety / Cab certification                  | Standard EN 15000 / Cabin ROPS - FOPS leve        | 12    |
| Controls                                    | JSM                                               |       |