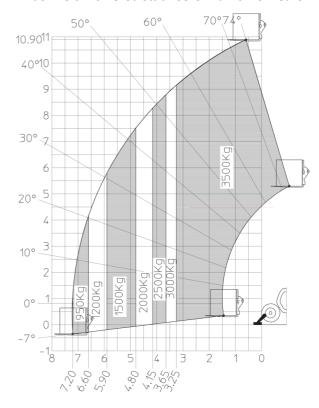

ms                     | < 2.50 m/s²                                       |       |
| Miscellaneous                               |                                                   |       |
| Steering wheels (front / rear)              | 2/2                                               |       |
| Drive wheels (front / rear)                 | 2/2                                               |       |
| Safety / Cab certification                  | Standard EN 15000 / Cabin ROPS - FOPS leve        | 12    |
| Controls                                    | JSM                                               |       |

## MT 1135 75 D - Dimensional drawing







#### MT 1135 75 D - Load chart

#### Machine on tires with forks Metric



### Machine on lowered stabilisers with forks Metric



# Load Chart metric







#### **Head Office**

B.P. 249 - 430 rue de l'Aubinière 44150 Ancenis Cedex - France Tel: +33 (0)2 40 09 10 11 - Fax: +33 (0)2 40 09 10 97 www.manitou.com



This publication provides a description of the configuration versions and options for Manitou products, which may differ for equipment. The equipment presented in this brochure may be part of a series, as an option, or it may not be available, depending on the versions. Manitou reserves the right, at any time and without notice, to amend the specifications described and represented. The specifications provided do not bind the manufacturer. For more details, please contact your Manitou agent. This is not a contractually binding document. The presentation of the products is not contractually binding. List of