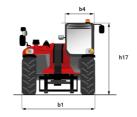

## MT 1135 75 D - Dimensional drawing

# MT 1135 75 D

|                                             | MT 1135 75 D Created on August 2, 2025 at 4:30 AM | 1 UTC |
|---------------------------------------------|---------------------------------------------------|-------|
| Capacities                                  | Metric                                            |       |
| Max. capacity                               | 3500 kg                                           |       |
| Max. lifting height                         | 10.90 m                                           |       |
| Maximum outreach                            | 7.20 m                                            |       |
| Breakout force with bucket                  | 6850 daN                                          |       |
| Weight and dimensions                       |                                                   |       |
| Overall length to carriage                  | l11 5.14 m                                        |       |
| Length to face of forks                     | l2 5.14 m                                         |       |
| Overall length (with forks)                 | I1 6.34 m                                         |       |
| Overall width                               | b1 2.26 m                                         |       |
| Overall height                              | h17 2.48 m                                        |       |
| Wheelbase                                   | y 2800 mm                                         |       |
| Ground clearance                            | m4 0.42 m                                         |       |
| Overall cab width                           | b4 0.95 m                                         |       |
|                                             | a4 13°                                            |       |
| Tilt-up angle                               |                                                   |       |
| Tilt-down angle                             | a5 114 °                                          |       |
| External turning radius                     | Wa3 3.77 m                                        |       |
| External turning radius (over tyres)        | Wa1 3.77 m                                        |       |
| Unladen weight (with forks)                 | 8360 kg                                           |       |
| Overall weight                              | 8360 kg                                           |       |
| Tires type                                  | Inflatable                                        |       |
| Standard tires                              | Alliance 400/80 - 24 - 162A8                      |       |
| Forks length / width / section              | I / e / s 1200 mm x 100 mm x 50 mm                |       |
| Performances                                |                                                   |       |
| Lifting                                     | 7.60 s                                            |       |
| Lowering                                    | 5.40 s                                            |       |
| Extension                                   | 12.30 s                                           |       |
| Retraction                                  | 8.20 s                                            |       |
| Crowd                                       | 3.10 s                                            |       |
| Dump                                        | 3.60 s                                            |       |
| Engine                                      |                                                   |       |
| Engine brand                                | Deutz                                             |       |
| Engine norm                                 | Stage V                                           |       |
| Engine model                                | TCD 2.9L                                          |       |
| Number of cylinders / Capacity of cylinders | 4 - 2924 cm³                                      |       |
| I.C. Engine power rating - Power            | 75 Hp / 55.40 kW                                  |       |
| Max. torque / Engine rotation               | 375 Nm @ 1400 rpm                                 |       |
| Drawbar pull (Laden)                        | 6000 daN                                          |       |
| Transmission                                |                                                   |       |
| Transmission type                           | Torque converter                                  |       |
| Number of gears (forward / reverse)         | 2/2                                               |       |
| Max. travel speed                           | 24.90 km/h                                        |       |
| Parking brake                               | Automatic parking brake                           |       |
| Service brake                               | Hydraulic servo brake                             |       |
| Hydraulics                                  |                                                   |       |
| Hydraulic pump type                         | Axial piston                                      |       |
| Hydraulic Pressure                          | 270 bar                                           |       |
| Tank capacities                             |                                                   |       |
| Engine oil                                  | 8.50                                              |       |
| Hydraulic oil                               | 149                                               |       |
| Fuel tank                                   | 137 I                                             |       |
| Noise and vibration                         | 137 (                                             |       |
| Noise at driving position (LpA)             | 77 dB                                             |       |
|                                             | 104 dB                                            |       |
| Noise to environment (LwA)                  |                                                   |       |
| Vibration on hands/arms                     | < 2.50 m/s²                                       |       |
| Miscellaneous                               |                                                   |       |
| Steering wheels (front / rear)              | 2/2                                               |       |
| Drive wheels (front / rear)                 | 2/2                                               |       |
| Safety / Cab certification                  | Standard EN 15000 / Cabin ROPS - FOPS leve        | 12    |
| Controls                                    | JSM                                               |       |