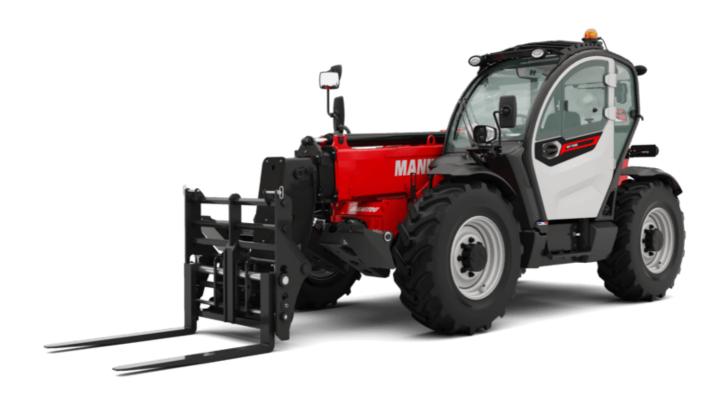

# MT 1135 75 D

|                                             | <b>MT 1135 75 D</b> Created on August 2, 2025 at 3:39 AM U |
|---------------------------------------------|------------------------------------------------------------|
| Capacities                                  | Metric                                                     |
| Max. capacity                               | 3500 kg                                                    |
| Max. lifting height                         | 10.90 m                                                    |
| Maximum outreach                            | 7.20 m                                                     |
| Breakout force with bucket                  | 6850 daN                                                   |
| Weight and dimensions                       |                                                            |
| Overall length to carriage                  | l11 5.14 m                                                 |
| Length to face of forks                     | l2 5.14 m                                                  |
| Overall length (with forks)                 | I1 6.34 m                                                  |
| Overall width                               | b1 2.26 m                                                  |
| Overall height                              | h17 2.48 m                                                 |
| Wheelbase                                   | y 2800 mm                                                  |
| Ground clearance                            | m4 0.42 m                                                  |
| Overall cab width                           | b4 0.95 m                                                  |
|                                             |                                                            |
| Tilt-up angle                               |                                                            |
| Tilt-down angle                             | a5 114°                                                    |
| External turning radius                     | Wa3 3.77 m                                                 |
| External turning radius (over tyres)        | Wa1 3.77 m                                                 |
| Unladen weight (with forks)                 | 8360 kg                                                    |
| Overall weight                              | 8360 kg                                                    |
| Tires type                                  | Inflatable                                                 |
| Standard tires                              | Alliance 400/80 - 24 - 162A8                               |
| Forks length / width / section              | I / e / s 1200 mm x 100 mm x 50 mm                         |
| Performances                                |                                                            |
| Lifting                                     | 7.60 s                                                     |
| Lowering                                    | 5.40 s                                                     |
| Extension                                   | 12.30 s                                                    |
| Retraction                                  | 8.20 s                                                     |
| Crowd                                       | 3.10 s                                                     |
| Dump                                        | 3.60 s                                                     |
| Engine                                      |                                                            |
| Engine brand                                | Deutz                                                      |
| Engine norm                                 | Stage V                                                    |
| Engine model                                | TCD 2.9L                                                   |
| Number of cylinders / Capacity of cylinders | 4 - 2924 cm <sup>3</sup>                                   |
| I.C. Engine power rating - Power            | 75 Hp / 55.40 kW                                           |
| Max. torque / Engine rotation               | 375 Nm @ 1400 rpm                                          |
| Drawbar pull (Laden)                        | 6000 daN                                                   |
| Transmission                                |                                                            |
| Transmission type                           | Torque converter                                           |
| Number of gears (forward / reverse)         | 2/2                                                        |
| Max. travel speed                           | 24.90 km/h                                                 |
| Parking brake                               | Automatic parking brake                                    |
| Service brake                               | Hydraulic servo brake                                      |
| Hydraulics                                  |                                                            |
| Hydraulic pump type                         | Axial piston                                               |
| Hydraulic Pressure                          | 270 bar                                                    |
| Tank capacities                             | 2/V Udi                                                    |
| Engine oil                                  | 8.50 I                                                     |
|                                             | 8.50 I<br>149 I                                            |
| Hydraulic oil                               |                                                            |
| Fuel tank                                   | 137 l                                                      |
| Noise and vibration                         | 77 10                                                      |
| Noise at driving position (LpA)             | 77 dB                                                      |
| Noise to environment (LwA)                  | 104 dB                                                     |
| Vibration on hands/arms                     | < 2.50 m/s <sup>2</sup>                                    |
| Miscellaneous                               |                                                            |
| Steering wheels (front / rear)              | 2/2                                                        |
| Drive wheels (front / rear)                 | 2/2                                                        |
| Safety / Cab certification                  | Standard EN 15000 / Cabin ROPS - FOPS level 2              |
| Controls                                    | JSM                                                        |
|                                             |                                                            |