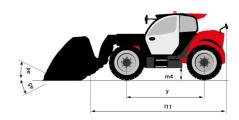

#### MT 1135 75 D - Load chart

#### Machine on tires with forks Metric

### Machine on lowered stabilisers with forks Metric

# Load Chart metric