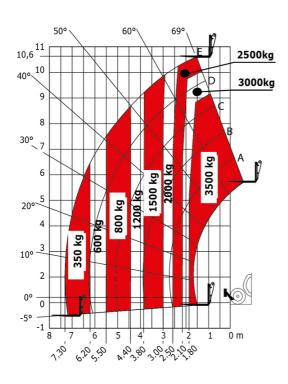

|
| Miscellaneous                               |                                                            |
| Steering wheels (front / rear)              | 2/2                                                        |
| Drive wheels (front / rear)                 | 2/2                                                        |
| Safety / Cab certification                  | Standard EN 15000 / Cabin ROPS - FOPS level 2              |
| Controls                                    | JSM                                                        |
|                                             |                                                            |

## MT 1135 75 D - Dimensional drawing







#### MT 1135 75 D - Load chart

#### Machine on tires with forks Metric



### Machine on lowered stabilisers with forks Metric



# Load Chart metric







#### **Head Office**

B.P. 249 - 430 rue de l'Aubinière 44150 Ancenis Cedex - France Tel: +33 (0)2 40 09 10 11 - Fax: +33 (0)2 40 09 10 97 www.manitou.com



This publication provides a description of the configuration versions and options for Manitou products, which may differ for equipment. The equipment presented in this brochure may be part of a series, as an option, or it may not be available, depending on the versions. Manitou reserves the right, at any time and without notice, to amend the specifications described and represented. The specifications provided do not bind the manufacturer. For more details, please contact your Manitou agent. This is not a contractually binding document. The presentati