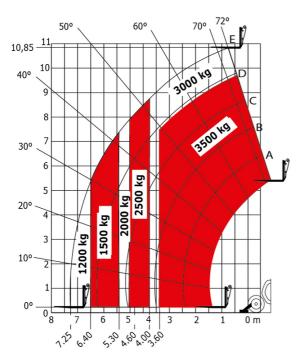

|
| Steering wheels (front / rear)              | 2/2                                                        |
| Drive wheels (front / rear)                 | 2/2                                                        |
| Safety / Cab certification                  | Standard EN 15000 / Cabin ROPS - FOPS level 2              |
| Controls                                    | JSM                                                        |
|                                             |                                                            |

## MT 1135 75 D - Dimensional drawing







#### MT 1135 75 D - Load chart

#### Machine on tires with forks Metric



### Machine on lowered stabilisers with forks Metric



# Load Chart metric







#### **Head Office**

B.P. 249 - 430 rue de l'Aubinière 44150 Ancenis Cedex - France Tel: +33 (0)2 40 09 10 11 - Fax: +33 (0)2 40 09 10 97 www.manitou.com



This publication provides a description of the configuration versions and options for Manitou products, which may differ for equipment. The equipment presented in this brochure may be part of a series, as an option, or it may not be available, depending on the versions. Manitou reserves the right, at any time and without notice, to amend the specifications described and represented. The specifications provided do not bind the manufacturer. For more details, please contact your Manitou agent. This is not a contractually binding document. The presentation of the products is not contractually binding. List of specifications non-exh