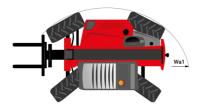

## MT 1135 75 D - Dimensional drawing

# MT 1135 75 D

|                                             | <b>MT 1135 75 D</b> Created on August 2, 2025 at 3:39 AM U |
|---------------------------------------------|------------------------------------------------------------|
| Capacities                                  | Metric                                                     |
| Max. capacity                               | 3500 kg                                                    |
| Max. lifting height                         | 10.90 m                                                    |
| Maximum outreach                            | 7.20 m                                                     |
| Breakout force with bucket                  | 6850 daN                                                   |
| Weight and dimensions                       |                                                            |
| Overall length to carriage                  | l11 5.14 m                                                 |
| Length to face of forks                     | l2 5.14 m                                                  |
| Overall length (with forks)                 | I1 6.34 m                                                  |
| Overall width                               | b1 2.26 m                                                  |
| Overall height                              | h17 2.48 m                                                 |
| Wheelbase                                   | y 2800 mm                                                  |
| Ground clearance                            | m4 0.42 m                                                  |
| Overall cab width                           | b4 0.95 m                                                  |
|                                             |                                                            |
| Tilt-up angle                               |                                                            |
| Tilt-down angle                             | a5 114°                                                    |
| External turning radius                     | Wa3 3.77 m                                                 |
| External turning radius (over tyres)        | Wa1 3.77 m                                                 |
| Unladen weight (with forks)                 | 8360 kg                                                    |
| Overall weight                              | 8360 kg                                                    |
| Tires type                                  | Inflatable                                                 |
| Standard tires                              | Alliance 400/80 - 24 - 162A8                               |
| Forks length / width / section              | I / e / s 1200 mm x 100 mm x 50 mm                         |
| Performances                                |                                                            |
| Lifting                                     | 7.60 s                                                     |
| Lowering                                    | 5.40 s                                                     |
| Extension                                   | 12.30 s                                                    |
| Retraction                                  | 8.20 s                                                     |
| Crowd                                       | 3.10 s                                                     |
| Dump                                        | 3.60 s                                                     |
| Engine                                      |                                                            |
| Engine brand                                | Deutz                                                      |
| Engine norm                                 | Stage V                                                    |
| Engine model                                | TCD 2.9L                                                   |
| Number of cylinders / Capacity of cylinders | 4 - 2924 cm <sup>3</sup>                                   |
| I.C. Engine power rating - Power            | 75 Hp / 55.40 kW                                           |
| Max. torque / Engine rotation               | 375 Nm @ 1400 rpm                                          |
| Drawbar pull (Laden)                        | 6000 daN                                                   |
| Transmission                                |                                                            |
| Transmission type                           | Torque converter                                           |
| Number of gears (forward / reverse)         | 2/2                                                        |
| Max. travel speed                           | 24.90 km/h                                                 |
| Parking brake                               | Automatic parking brake                                    |
| Service brake                               | Hydraulic servo brake                                      |
| Hydraulics                                  |                                                            |
| Hydraulic pump type                         | Axial piston                                               |
| Hydraulic Pressure                          | 270 bar                                                    |
| Tank capacities                             | 2/V Udi                                                    |
| Engine oil                                  | 8.50 I                                                     |
|                                             | 8.50 I<br>149 I                                            |
| Hydraulic oil                               |                                                            |
| Fuel tank                                   | 137 l                                                      |
| Noise and vibration                         | 77 10                                                      |
| Noise at driving position (LpA)             | 77 dB                                                      |
| Noise to environment (LwA)                  | 104 dB                                                     |
| Vibration on hands/arms                     | < 2.50 m/s <sup>2</sup>                                    |
| Miscellaneous                               |                                                            |
| Steering wheels (front / rear)              | 2/2                                                        |
| Drive wheels (front / rear)                 | 2/2                                                        |
| Safety / Cab certification                  | Standard EN 15000 / Cabin ROPS - FOPS level 2              |
| Controls                                    | JSM                                                        |
|                                             |                                                            |