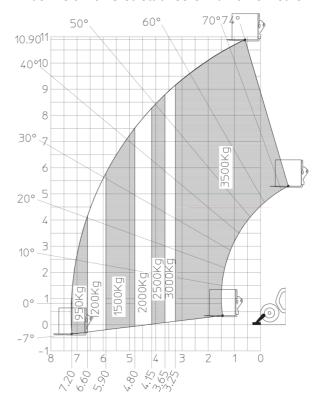

|                                                            |
| Steering wheels (front / rear)              | 2/2                                                        |
| Drive wheels (front / rear)                 | 2/2                                                        |
| Safety / Cab certification                  | Standard EN 15000 / Cabin ROPS - FOPS level 2              |
| Controls                                    | JSM                                                        |
|                                             |                                                            |

## MT 1135 75 D - Dimensional drawing







#### MT 1135 75 D - Load chart

#### Machine on tires with forks Metric



### Machine on lowered stabilisers with forks Metric



# Load Chart metric







#### **Head Office**

B.P. 249 - 430 rue de l'Aubinière 44150 Ancenis Cedex - France Tel: +33 (0)2 40 09 10 11 - Fax: +33 (0)2 40 09 10 97 www.manitou.com



This publication provides a description of the configuration versions and options for Manitou products, which may differ for equipment. The equipment presented in this brochure may be part of a series, as an option, or it may not be available, depending on the versions. Manitou reserves the right, at any time and without notice, to amend the specifications described and represented. The specifications provided do not bind the manufacturer. For more details, please contact your Manitou agent. This is not a contractually binding document. The presentation of the products is not contractually binding. List of