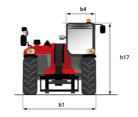

## MT 1135 75 D - Dimensional drawing

# MT 1135 75 D

|                                             | <b>MT 1135 75 D</b> Created on August 2, 2025 at 3:39 AM U |
|---------------------------------------------|------------------------------------------------------------|
| Capacities                                  | Metric                                                     |
| Max. capacity                               | 3500 kg                                                    |
| Max. lifting height                         | 10.90 m                                                    |
| Maximum outreach                            | 7.20 m                                                     |
| Breakout force with bucket                  | 6850 daN                                                   |
| Weight and dimensions                       |                                                            |
| Overall length to carriage                  | l11 5.14 m                                                 |
| Length to face of forks                     | l2 5.14 m                                                  |
| Overall length (with forks)                 | I1 6.34 m                                                  |
| Overall width                               | b1 2.26 m                                                  |
| Overall height                              | h17 2.48 m                                                 |
| Wheelbase                                   | y 2800 mm                                                  |
| Ground clearance                            | m4 0.42 m                                                  |
| Overall cab width                           | b4 0.95 m                                                  |
|                                             |                                                            |
| Tilt-up angle                               |                                                            |
| Tilt-down angle                             | a5 114°                                                    |
| External turning radius                     | Wa3 3.77 m                                                 |
| External turning radius (over tyres)        | Wa1 3.77 m                                                 |
| Unladen weight (with forks)                 | 8360 kg                                                    |
| Overall weight                              | 8360 kg                                                    |
| Tires type                                  | Inflatable                                                 |
| Standard tires                              | Alliance 400/80 - 24 - 162A8                               |
| Forks length / width / section              | I / e / s 1200 mm x 100 mm x 50 mm                         |
| Performances                                |                                                            |
| Lifting                                     | 7.60 s                                                     |
| Lowering                                    | 5.40 s                                                     |
| Extension                                   | 12.30 s                                                    |
| Retraction                                  | 8.20 s                                                     |
| Crowd                                       | 3.10 s                                                     |
| Dump                                        | 3.60 s                                                     |
| Engine                                      |                                                            |
| Engine brand                                | Deutz                                                      |
| Engine norm                                 | Stage V                                                    |
| Engine model                                | TCD 2.9L                                                   |
| Number of cylinders / Capacity of cylinders | 4 - 2924 cm <sup>3</sup>                                   |
| I.C. Engine power rating - Power            | 75 Hp / 55.40 kW                                           |
| Max. torque / Engine rotation               | 375 Nm @ 1400 rpm                                          |
| Drawbar pull (Laden)                        | 6000 daN                                                   |
| Transmission                                |                                                            |
| Transmission type                           | Torque converter                                           |
| Number of gears (forward / reverse)         | 2/2                                                        |
| Max. travel speed                           | 24.90 km/h                                                 |
| Parking brake                               | Automatic parking brake                                    |
| Service brake                               | Hydraulic servo brake                                      |
| Hydraulics                                  |                                                            |
| Hydraulic pump type                         | Axial piston                                               |
| Hydraulic Pressure                          | 270 bar                                                    |
| Tank capacities                             | 2/V Udi                                                    |
| Engine oil                                  | 8.50 I                                                     |
|                                             | 8.50 I<br>149 I                                            |
| Hydraulic oil                               |                                                            |
| Fuel tank                                   | 137 l                                                      |
| Noise and vibration                         | 77 10                                                      |
| Noise at driving position (LpA)             | 77 dB                                                      |
| Noise to environment (LwA)                  | 104 dB                                                     |
| Vibration on hands/arms                     | < 2.50 m/s <sup>2</sup>                                    |
| Miscellaneous                               |                                                            |
| Steering wheels (front / rear)              | 2/2                                                        |
| Drive wheels (front / rear)                 | 2/2                                                        |
| Safety / Cab certification                  | Standard EN 15000 / Cabin ROPS - FOPS level 2              |
| Controls                                    | JSM                                                        |
|                                             |                                                            |