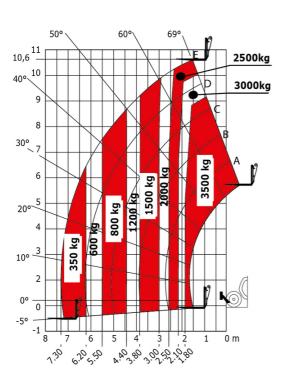

## MT 1135 75 D - Dimensional drawing

MT 1135 75 D - Load chart

Machine on tires with forks Metric

Machine on lowered stabilisers with forks Metric

## Load Chart metric

Head Office B.P. 249 - 430 rue de l'Aubinière 44150 Ancenis Cedex - France Tel: +33 (0)2 40 09 10 11 - Fax: +33 (0)2 40 09 10 97 www.manitou.com

This publication provides a description of the configuration versions and options for Manitou products, which may differ for equipment. The equipment presented in this brochure may be part of a series, as an option, or it may not be available, depending on the versions. Manitou reserves the right, at any time and without notice, to amend the specifications described and represented. The specifications provided do not bind the manufacturer. For more details, please contact your Manitou agent. This is not a contractually binding document. The presentation of the products is not contractually binding. List of specifications non-exhaustive. The logos as well as the visual identity of the company are owned by Manitou and cannot be used without authorisation. All rights reserved. The photos and diagrams contained in this brochure are only provided for consultation and information purposes.