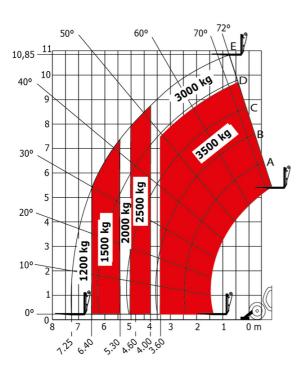

## MT 1135 75 D - Dimensional drawing

MT 1135 75 D - Load chart

Machine on tires with forks Metric

Machine on lowered stabilisers with forks Metric

## Load Chart metric

Head Office B.P. 249 - 430 rue de l'Aubinière 44150 Ancenis Cedex - France Tel: +33 (0)2 40 09 10 11 - Fax: +33 (0)2 40 09 10 97 www.manitou.com

This publication provides a description of the configuration versions and options for Manitou products, which may differ for equipment. The equipment presented in this brochure may be part of a series, as an option, or it may not be available, depending on the versions. Manitou reserves the right, at any time and without notice, to amend the specifications described and represented. The specifications provided do not bind the manufacturer. For more details, please contact your Manitou agent. This is not a contractually binding document. The presentation of the products is not contractually binding. List of specifications non-exhaustive. The logos as well as the visual identity of the company are owned by Manitou and cannot be used without authorisation. All rights reserved. The photos and diagrams contained in this brochure are only provided for consultation and information purposes.