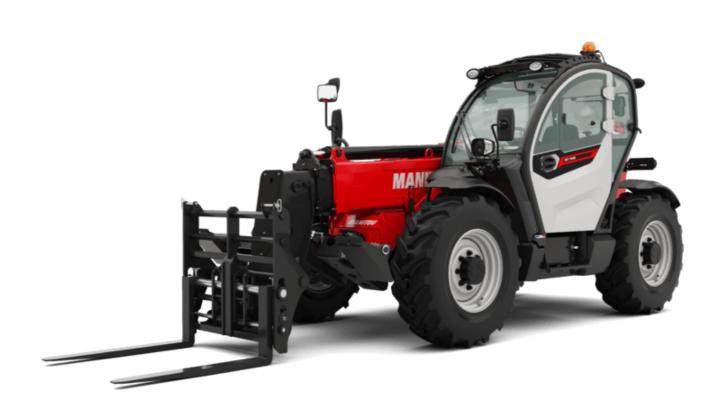

## MT 1135 75 D

|                                                                                                                                                                                                                                                                                                                                                                                                                                                                                                                                                                                                                                                                                                     | <b>мт 1135 75 D</b> Created on August 12, 2025 at 9:24       |
|-----------------------------------------------------------------------------------------------------------------------------------------------------------------------------------------------------------------------------------------------------------------------------------------------------------------------------------------------------------------------------------------------------------------------------------------------------------------------------------------------------------------------------------------------------------------------------------------------------------------------------------------------------------------------------------------------------|--------------------------------------------------------------|
| Capacities                                                                                                                                                                                                                                                                                                                                                                                                                                                                                                                                                                                                                                                                                          | Metric                                                       |
| Aax. capacity                                                                                                                                                                                                                                                                                                                                                                                                                                                                                                                                                                                                                                                                                       | 3500 kg                                                      |
| lax. lifting height                                                                                                                                                                                                                                                                                                                                                                                                                                                                                                                                                                                                                                                                                 | 10.90 m                                                      |
| laximum outreach                                                                                                                                                                                                                                                                                                                                                                                                                                                                                                                                                                                                                                                                                    | 7.20 m                                                       |
| reakout force with bucket                                                                                                                                                                                                                                                                                                                                                                                                                                                                                                                                                                                                                                                                           | 6850 daN                                                     |
| /eight and dimensions                                                                                                                                                                                                                                                                                                                                                                                                                                                                                                                                                                                                                                                                               |                                                              |
| verall length to carriage                                                                                                                                                                                                                                                                                                                                                                                                                                                                                                                                                                                                                                                                           | l11 5.14 m                                                   |
| ength to face of forks                                                                                                                                                                                                                                                                                                                                                                                                                                                                                                                                                                                                                                                                              | l2 5.14 m                                                    |
| verall length (with forks)                                                                                                                                                                                                                                                                                                                                                                                                                                                                                                                                                                                                                                                                          | l1 6.34 m                                                    |
| verall width                                                                                                                                                                                                                                                                                                                                                                                                                                                                                                                                                                                                                                                                                        | b1 2.26 m                                                    |
| verall height                                                                                                                                                                                                                                                                                                                                                                                                                                                                                                                                                                                                                                                                                       | h17 2.48 m                                                   |
| /heelbase                                                                                                                                                                                                                                                                                                                                                                                                                                                                                                                                                                                                                                                                                           | y 2800 mm                                                    |
| round clearance                                                                                                                                                                                                                                                                                                                                                                                                                                                                                                                                                                                                                                                                                     | m4 0.42 m                                                    |
| verall cab width                                                                                                                                                                                                                                                                                                                                                                                                                                                                                                                                                                                                                                                                                    | b4 0.95 m                                                    |
| ilt-up angle                                                                                                                                                                                                                                                                                                                                                                                                                                                                                                                                                                                                                                                                                        | a4 13 °                                                      |
| ilt-down angle                                                                                                                                                                                                                                                                                                                                                                                                                                                                                                                                                                                                                                                                                      | a5 114 °                                                     |
| xternal tuming radius                                                                                                                                                                                                                                                                                                                                                                                                                                                                                                                                                                                                                                                                               | Wa3 3.77 m                                                   |
| xternal tuming radius (over tyres)                                                                                                                                                                                                                                                                                                                                                                                                                                                                                                                                                                                                                                                                  | Wa1 3.77 m                                                   |
| nladen weight (with forks)                                                                                                                                                                                                                                                                                                                                                                                                                                                                                                                                                                                                                                                                          | 8360 kg                                                      |
| verall weight                                                                                                                                                                                                                                                                                                                                                                                                                                                                                                                                                                                                                                                                                       | 8360 kg                                                      |
| ires type                                                                                                                                                                                                                                                                                                                                                                                                                                                                                                                                                                                                                                                                                           | Inflatable                                                   |
| tandard tires                                                                                                                                                                                                                                                                                                                                                                                                                                                                                                                                                                                                                                                                                       | Alliance 400/80 - 24 - 162A8                                 |
|                                                                                                                                                                                                                                                                                                                                                                                                                                                                                                                                                                                                                                                                                                     |                                                              |
| orks length / width / section                                                                                                                                                                                                                                                                                                                                                                                                                                                                                                                                                                                                                                                                       | l / e / s 1200 mm x 100 mm x 50 mm                           |
| erformances                                                                                                                                                                                                                                                                                                                                                                                                                                                                                                                                                                                                                                                                                         | 7/0.                                                         |
| ifting                                                                                                                                                                                                                                                                                                                                                                                                                                                                                                                                                                                                                                                                                              | 7.60 s                                                       |
| owering                                                                                                                                                                                                                                                                                                                                                                                                                                                                                                                                                                                                                                                                                             | 5.40 s                                                       |
| xtension                                                                                                                                                                                                                                                                                                                                                                                                                                                                                                                                                                                                                                                                                            | 12.30 s                                                      |
| etraction                                                                                                                                                                                                                                                                                                                                                                                                                                                                                                                                                                                                                                                                                           | 8.20 s                                                       |
| Crowd                                                                                                                                                                                                                                                                                                                                                                                                                                                                                                                                                                                                                                                                                               | 3.10 s                                                       |
| Jump                                                                                                                                                                                                                                                                                                                                                                                                                                                                                                                                                                                                                                                                                                | 3.60 s                                                       |
| Engine Contract of the second s |                                                              |
| ingine brand                                                                                                                                                                                                                                                                                                                                                                                                                                                                                                                                                                                                                                                                                        | Deutz                                                        |
| ingine norm                                                                                                                                                                                                                                                                                                                                                                                                                                                                                                                                                                                                                                                                                         | Stage V                                                      |
| ngine model                                                                                                                                                                                                                                                                                                                                                                                                                                                                                                                                                                                                                                                                                         | TCD 2.9L                                                     |
| lumber of cylinders / Capacity of cylinders                                                                                                                                                                                                                                                                                                                                                                                                                                                                                                                                                                                                                                                         | 4 - 2924 cm <sup>3</sup>                                     |
| C. Engine power rating - Power                                                                                                                                                                                                                                                                                                                                                                                                                                                                                                                                                                                                                                                                      | 75 Hp / 55.40 kW                                             |
| Aax. torque / Engine rotation                                                                                                                                                                                                                                                                                                                                                                                                                                                                                                                                                                                                                                                                       | 375 Nm @ 1400 rpm                                            |
| )rawbar pull (Laden)                                                                                                                                                                                                                                                                                                                                                                                                                                                                                                                                                                                                                                                                                | 6000 daN                                                     |
| ransmission                                                                                                                                                                                                                                                                                                                                                                                                                                                                                                                                                                                                                                                                                         |                                                              |
| ransmission type                                                                                                                                                                                                                                                                                                                                                                                                                                                                                                                                                                                                                                                                                    | Torque converter                                             |
| lumber of gears (forward / reverse)                                                                                                                                                                                                                                                                                                                                                                                                                                                                                                                                                                                                                                                                 | 2/2                                                          |
| /lax. travel speed                                                                                                                                                                                                                                                                                                                                                                                                                                                                                                                                                                                                                                                                                  | 24.90 km/h                                                   |
| Parking brake                                                                                                                                                                                                                                                                                                                                                                                                                                                                                                                                                                                                                                                                                       | Automatic parking brake                                      |
| ervice brake                                                                                                                                                                                                                                                                                                                                                                                                                                                                                                                                                                                                                                                                                        | Hydraulic servo brake                                        |
| lydraulics                                                                                                                                                                                                                                                                                                                                                                                                                                                                                                                                                                                                                                                                                          |                                                              |
| łydraulic pump type                                                                                                                                                                                                                                                                                                                                                                                                                                                                                                                                                                                                                                                                                 | Axial piston                                                 |
| lydraulic Pressure                                                                                                                                                                                                                                                                                                                                                                                                                                                                                                                                                                                                                                                                                  | 270 bar                                                      |
| ank capacities                                                                                                                                                                                                                                                                                                                                                                                                                                                                                                                                                                                                                                                                                      |                                                              |
|                                                                                                                                                                                                                                                                                                                                                                                                                                                                                                                                                                                                                                                                                                     |                                                              |
| ngine oil                                                                                                                                                                                                                                                                                                                                                                                                                                                                                                                                                                                                                                                                                           | 8.50                                                         |
|                                                                                                                                                                                                                                                                                                                                                                                                                                                                                                                                                                                                                                                                                                     | 149                                                          |
| ydraulic oil                                                                                                                                                                                                                                                                                                                                                                                                                                                                                                                                                                                                                                                                                        |                                                              |
| ydraulic oil<br>uel tank                                                                                                                                                                                                                                                                                                                                                                                                                                                                                                                                                                                                                                                                            | 149                                                          |
| ydraulic oil<br>uel tank<br>Ioise and vibration                                                                                                                                                                                                                                                                                                                                                                                                                                                                                                                                                                                                                                                     | 149 I<br>137 I                                               |
| lydraulic oil<br>uel tank<br>loise and vibration<br>loise at driving position (LpA)                                                                                                                                                                                                                                                                                                                                                                                                                                                                                                                                                                                                                 | 149 I<br>137 I<br>77 dB                                      |
| Ingine oil<br>Hydraulic oil<br>uel tank<br>Ioise and vibration<br>Ioise at driving position (LpA)<br>Ioise to environment (LwA)                                                                                                                                                                                                                                                                                                                                                                                                                                                                                                                                                                     | 149 I<br>137 I<br>77 dB<br>104 dB                            |
| lydraulic oil<br>iuel tank<br>loise and vibration<br>loise at driving position (LpA)<br>loise to environment (LwA)<br>fibration on hands/arms                                                                                                                                                                                                                                                                                                                                                                                                                                                                                                                                                       | 149 I<br>137 I<br>77 dB                                      |
| ydraulic oil<br>uel tank<br>loise and vibration<br>loise at driving position (LpA)<br>loise to environment (LwA)<br>ibration on hands/arms<br>liscellaneous                                                                                                                                                                                                                                                                                                                                                                                                                                                                                                                                         | 149 l<br>137 l<br>77 dB<br>104 dB<br>< 2.50 m/s <sup>2</sup> |
| lydraulic oil<br>uel tank<br>loise and vibration<br>loise at driving position (LpA)<br>loise to environment (LwA)<br>ibration on hands/arms<br>discellaneous<br>teering wheels (front / rear)                                                                                                                                                                                                                                                                                                                                                                                                                                                                                                       | 149  <br>137  <br>77 dB<br>104 dB<br><2.50 m/s <sup>2</sup>  |
| łydraulic oil<br>iuel tank<br>loise and vibration<br>loise at driving position (LpA)                                                                                                                                                                                                                                                                                                                                                                                                                                                                                                                                                                                                                | 149 l<br>137 l<br>77 dB<br>104 dB<br>< 2.50 m/s <sup>2</sup> |