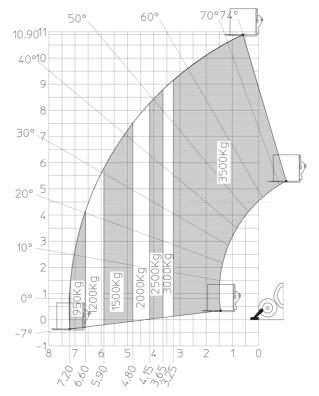

## MT 1135 75 D - Dimensional drawing

MT 1135 75 D - Load chart

Machine on tires with forks Metric

Machine on lowered stabilisers with forks Metric

## Load Chart metric

Head Office B.P. 249 - 430 rue de l'Aubinière 44150 Ancenis Cedex - France Tel: +33 (0)2 40 09 10 11 - Fax: +33 (0)2 40 09 10 97 www.manitou.com

This publication provides a description of the configuration versions and options for Manitou products, which may differ for equipment. The equipment presented in this brochure may be part of a series, as an option, or it may not be available, depending on the versions. Manitou reserves the right, at any time and without notice, to amend the specifications described and represented. The specifications provided do not bind the manufacturer. For more details, please contact your Manitou agent. This is not a contractually binding document. The presentation of the products is not contractually binding. List of specifications non-exhaustive. The logos as well as the visual identity of the company are owned by Manitou and cannot be used without authorisation. All rights reserved. The photos and diagrams contained in this brochure are only provided for consultation and information purposes.