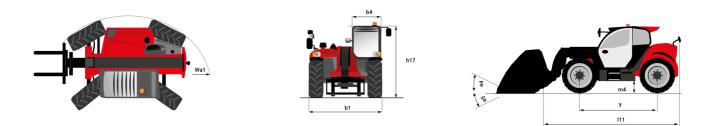

## MT 1135 75 D - Dimensional drawing

MT 1135 75 D - Load chart

Machine on tires with forks Metric

Machine on lowered stabilisers with forks Metric