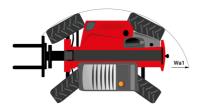

# MT 1135 75 D - Dimensional drawing

# MT 1135 75 D

|                                             | MT 1135 75 D Created on April 29, 2024 at 5:56:39 PM UT |
|---------------------------------------------|---------------------------------------------------------|
| Capacities                                  | Metric                                                  |
| Max. capacity                               | 3500 kg                                                 |
| Max. lifting height                         | 10.90 m                                                 |
| Max. outreach                               | 7.20 m                                                  |
| Breakout force with bucket                  | 6850 daN                                                |
| Weight and dimensions                       | 0000 daily                                              |
| Overall length to carriage                  | l11 5.14 m                                              |
|                                             | 12 5.14 m                                               |
| Length to face of forks                     |                                                         |
| Overall length (with forks)                 | l1 6.34 m                                               |
| Overall width                               | b1 2.26 m                                               |
| Overall height                              | h17 2.48 m                                              |
| Wheelbase                                   | y 2800 mm                                               |
| Ground clearance                            | m4 0.42 m                                               |
| Overall cab width                           | b4 0.95 m                                               |
| Tilt-up angle                               | a4 13 °                                                 |
| Tilt-down angle                             | a5 114°                                                 |
| External turning radius                     | Wa3 3.77 m                                              |
| External turning radius (over tyres)        | Wa1 3.77 m                                              |
| Unladen weight (with forks)                 | 8360 kg                                                 |
| Overall weight                              | 8360 kg                                                 |
| Tires type                                  | Pneumatic                                               |
| Standard tires                              | Alliance 400/80 - 24 - 162A8                            |
| Forks length / width / section              | I / e / s 1200 mm x 100 mm / 50 mm                      |
| Performances                                |                                                         |
| Lifting                                     | 7.60 s                                                  |
| Lowering                                    | 5.40 s                                                  |
| Extension                                   | 12.30 s                                                 |
| Retraction                                  | 8.20 s                                                  |
| Crowd                                       | 3.10 s                                                  |
| Dump                                        | 3.60 s                                                  |
| Engine                                      | 0.00 0                                                  |
| Engine brand                                | Deutz                                                   |
| Engine norm                                 | Stage V                                                 |
| Engine model                                | TCD 2.9L                                                |
| Number of cylinders / Capacity of cylinders | 4 - 2924 cm³                                            |
| I.C. Engine power rating - Power            | 75 Hp / 55.40 kW                                        |
|                                             |                                                         |
| Max. torque / Engine rotation               | 375 Nm @ 1400 rpm                                       |
| Drawbar pull (Laden)                        | 6000 daN                                                |
| Transmission                                |                                                         |
| Transmission type                           | Torque converter                                        |
| Number of gears (forward / reverse)         | 2/2                                                     |
| Max. travel speed                           | 24.90 km/h                                              |
| Parking brake                               | Automatic parking brake                                 |
| Service brake                               | Hydraulic servo brake                                   |
| Hydraulics                                  |                                                         |
| Hydraulic pump type                         | Axial piston                                            |
| Hydraulic Pressure                          | 270 bar                                                 |
| Tank capacities                             |                                                         |
| Engine oil                                  | 8.50 I                                                  |
| Hydraulic oil                               | 149                                                     |
| Fuel tank                                   | 137                                                     |
| Noise and vibration                         |                                                         |
| Noise at driving position (LpA)             | 77 dB                                                   |
| Noise to environment (LwA)                  | 104 dB                                                  |
| Vibration on hands/arms                     | < 2.50 m/s²                                             |
| Miscellaneous                               |                                                         |
| Steering wheels (front / rear)              | 2/2                                                     |
| Drive wheels (front / rear)                 | 2/2                                                     |
| Safety / Safety cab homologation            | Standard EN 15000 / ROPS - FOPS level 2 cab             |
| Controls                                    | JSM                                                     |
|                                             | 30191                                                   |