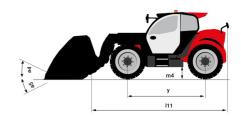

#### MT 1135 75 D - Load chart

# Machine on tyres with forks Metric

### Machine on lowered stabilisers with forks Metric