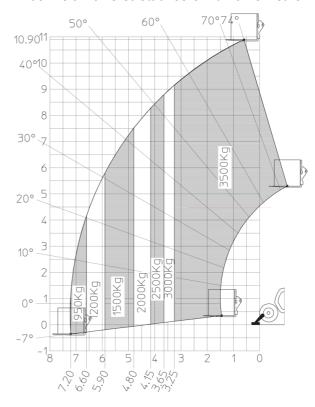

llaneous                               |                                                         |
| Steering wheels (front / rear)              | 2/2                                                     |
| Drive wheels (front / rear)                 | 2/2                                                     |
| Safety / Safety cab homologation            | Standard EN 15000 / ROPS - FOPS level 2 cab             |
| Controls                                    | JSM                                                     |
|                                             | 30191                                                   |

# MT 1135 75 D - Dimensional drawing







#### MT 1135 75 D - Load chart

# Machine on tyres with forks Metric



### Machine on lowered stabilisers with forks Metric







#### **Head Office**

B.P. 249 - 430 rue de l'Aubinière 44150 Ancenis Cedex - France Tel: +33 (0)2 40 09 10 11 - Fax: +33 (0)2 40 09 10 97 www.manitou.com



This publication provides a description of the configuration versions and options for Manitou products, which may differ for equipment. The equipment presented in this brochure may be part of a series, as an option, or it may not be available, depending on the versions. Manitou reserves the right, at any time and without notice, to amend the specifications described and represented. The specifications provided do not bind the manufacturer. For more details, please contact your Manitou agent. This is not a contractually binding document. The presentation of the products is not contractually binding. List of specifications non-exh