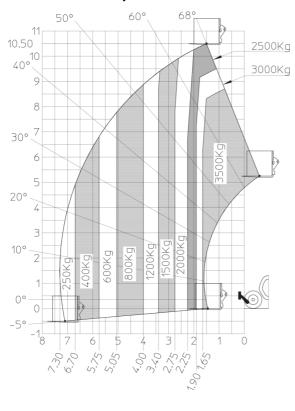

s²                                             |
| Miscellaneous                               |                                                         |
| Steering wheels (front / rear)              | 2/2                                                     |
| Drive wheels (front / rear)                 | 2/2                                                     |
| Safety / Safety cab homologation            | Standard EN 15000 / ROPS - FOPS level 2 cab             |
| Controls                                    | JSM                                                     |
|                                             | 30191                                                   |

# MT 1135 75 D - Dimensional drawing







#### MT 1135 75 D - Load chart

# Machine on tyres with forks Metric



### Machine on lowered stabilisers with forks Metric







#### **Head Office**

B.P. 249 - 430 rue de l'Aubinière 44150 Ancenis Cedex - France Tel: +33 (0)2 40 09 10 11 - Fax: +33 (0)2 40 09 10 97 www.manitou.com



This publication provides a description of the configuration versions and options for Manitou products, which may differ for equipment. The equipment presented in this brochure may be part of a series, as an option, or it may not be available, depending on the versions. Manitou reserves the right, at any time and without notice, to amend the specifications described and represented. The specifications provided do not bind the manufacturer. For more details, please contact your Manitou agent. This is not a contractually binding document. The presentation of the products is n