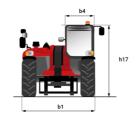

# MT 1135 75 D - Dimensional drawing

# MT 1135 75 D

|                                             | MT 1135 75 D Created on April 29, 2024 at 5:56:39 PM UT |
|---------------------------------------------|---------------------------------------------------------|
| Capacities                                  | Metric                                                  |
| Max. capacity                               | 3500 kg                                                 |
| Max. lifting height                         | 10.90 m                                                 |
| Max. outreach                               | 7.20 m                                                  |
| Breakout force with bucket                  | 6850 daN                                                |
| Weight and dimensions                       | 0000 daily                                              |
| Overall length to carriage                  | l11 5.14 m                                              |
|                                             | 12 5.14 m                                               |
| Length to face of forks                     |                                                         |
| Overall length (with forks)                 | l1 6.34 m                                               |
| Overall width                               | b1 2.26 m                                               |
| Overall height                              | h17 2.48 m                                              |
| Wheelbase                                   | y 2800 mm                                               |
| Ground clearance                            | m4 0.42 m                                               |
| Overall cab width                           | b4 0.95 m                                               |
| Tilt-up angle                               | a4 13 °                                                 |
| Tilt-down angle                             | a5 114°                                                 |
| External turning radius                     | Wa3 3.77 m                                              |
| External turning radius (over tyres)        | Wa1 3.77 m                                              |
| Unladen weight (with forks)                 | 8360 kg                                                 |
| Overall weight                              | 8360 kg                                                 |
| Tires type                                  | Pneumatic                                               |
| Standard tires                              | Alliance 400/80 - 24 - 162A8                            |
| Forks length / width / section              | I / e / s 1200 mm x 100 mm / 50 mm                      |
| Performances                                |                                                         |
| Lifting                                     | 7.60 s                                                  |
| Lowering                                    | 5.40 s                                                  |
| Extension                                   | 12.30 s                                                 |
| Retraction                                  | 8.20 s                                                  |
| Crowd                                       | 3.10 s                                                  |
| Dump                                        | 3.60 s                                                  |
| Engine                                      | 0.00 0                                                  |
| Engine brand                                | Deutz                                                   |
| Engine norm                                 | Stage V                                                 |
| Engine model                                | TCD 2.9L                                                |
| Number of cylinders / Capacity of cylinders | 4 - 2924 cm³                                            |
| I.C. Engine power rating - Power            | 75 Hp / 55.40 kW                                        |
|                                             |                                                         |
| Max. torque / Engine rotation               | 375 Nm @ 1400 rpm                                       |
| Drawbar pull (Laden)                        | 6000 daN                                                |
| Transmission                                |                                                         |
| Transmission type                           | Torque converter                                        |
| Number of gears (forward / reverse)         | 2/2                                                     |
| Max. travel speed                           | 24.90 km/h                                              |
| Parking brake                               | Automatic parking brake                                 |
| Service brake                               | Hydraulic servo brake                                   |
| Hydraulics                                  |                                                         |
| Hydraulic pump type                         | Axial piston                                            |
| Hydraulic Pressure                          | 270 bar                                                 |
| Tank capacities                             |                                                         |
| Engine oil                                  | 8.50 I                                                  |
| Hydraulic oil                               | 149                                                     |
| Fuel tank                                   | 137                                                     |
| Noise and vibration                         |                                                         |
| Noise at driving position (LpA)             | 77 dB                                                   |
| Noise to environment (LwA)                  | 104 dB                                                  |
| Vibration on hands/arms                     | < 2.50 m/s²                                             |
| Miscellaneous                               |                                                         |
| Steering wheels (front / rear)              | 2/2                                                     |
| Drive wheels (front / rear)                 | 2/2                                                     |
| Safety / Safety cab homologation            | Standard EN 15000 / ROPS - FOPS level 2 cab             |
| Controls                                    | JSM                                                     |
|                                             | 30191                                                   |