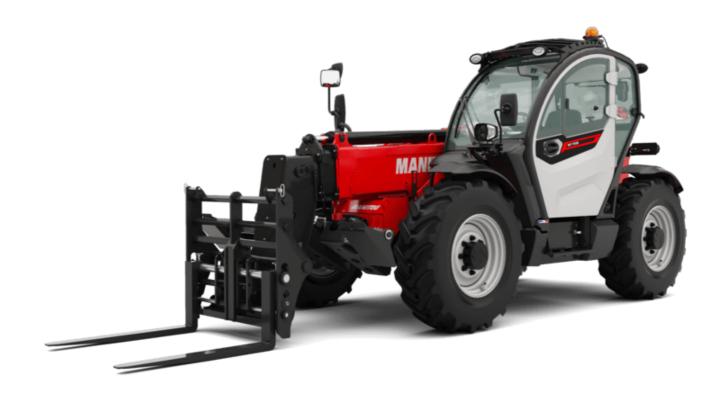

# MT 1135 75 D

|                                             | MT 1135 75 D Created on April 29, 2024 at 5:56:39 PM UT |
|---------------------------------------------|---------------------------------------------------------|
| Capacities                                  | Metric                                                  |
| Max. capacity                               | 3500 kg                                                 |
| Max. lifting height                         | 10.90 m                                                 |
| Max. outreach                               | 7.20 m                                                  |
| Breakout force with bucket                  | 6850 daN                                                |
| Weight and dimensions                       | 0000 daily                                              |
| Overall length to carriage                  | l11 5.14 m                                              |
|                                             | 12 5.14 m                                               |
| Length to face of forks                     |                                                         |
| Overall length (with forks)                 | l1 6.34 m                                               |
| Overall width                               | b1 2.26 m                                               |
| Overall height                              | h17 2.48 m                                              |
| Wheelbase                                   | y 2800 mm                                               |
| Ground clearance                            | m4 0.42 m                                               |
| Overall cab width                           | b4 0.95 m                                               |
| Tilt-up angle                               | a4 13 °                                                 |
| Tilt-down angle                             | a5 114°                                                 |
| External turning radius                     | Wa3 3.77 m                                              |
| External turning radius (over tyres)        | Wa1 3.77 m                                              |
| Unladen weight (with forks)                 | 8360 kg                                                 |
| Overall weight                              | 8360 kg                                                 |
| Tires type                                  | Pneumatic                                               |
| Standard tires                              | Alliance 400/80 - 24 - 162A8                            |
| Forks length / width / section              | I / e / s 1200 mm x 100 mm / 50 mm                      |
| Performances                                |                                                         |
| Lifting                                     | 7.60 s                                                  |
| Lowering                                    | 5.40 s                                                  |
| Extension                                   | 12.30 s                                                 |
| Retraction                                  | 8.20 s                                                  |
| Crowd                                       | 3.10 s                                                  |
| Dump                                        | 3.60 s                                                  |
| Engine                                      | 0.00 0                                                  |
| Engine brand                                | Deutz                                                   |
| Engine norm                                 | Stage V                                                 |
| Engine model                                | TCD 2.9L                                                |
| Number of cylinders / Capacity of cylinders | 4 - 2924 cm³                                            |
| I.C. Engine power rating - Power            | 75 Hp / 55.40 kW                                        |
|                                             |                                                         |
| Max. torque / Engine rotation               | 375 Nm @ 1400 rpm                                       |
| Drawbar pull (Laden)                        | 6000 daN                                                |
| Transmission                                |                                                         |
| Transmission type                           | Torque converter                                        |
| Number of gears (forward / reverse)         | 2/2                                                     |
| Max. travel speed                           | 24.90 km/h                                              |
| Parking brake                               | Automatic parking brake                                 |
| Service brake                               | Hydraulic servo brake                                   |
| Hydraulics                                  |                                                         |
| Hydraulic pump type                         | Axial piston                                            |
| Hydraulic Pressure                          | 270 bar                                                 |
| Tank capacities                             |                                                         |
| Engine oil                                  | 8.50 I                                                  |
| Hydraulic oil                               | 149                                                     |
| Fuel tank                                   | 137                                                     |
| Noise and vibration                         |                                                         |
| Noise at driving position (LpA)             | 77 dB                                                   |
| Noise to environment (LwA)                  | 104 dB                                                  |
| Vibration on hands/arms                     | < 2.50 m/s²                                             |
| Miscellaneous                               |                                                         |
| Steering wheels (front / rear)              | 2/2                                                     |
| Drive wheels (front / rear)                 | 2/2                                                     |
| Safety / Safety cab homologation            | Standard EN 15000 / ROPS - FOPS level 2 cab             |
| Controls                                    | JSM                                                     |
|                                             | 30191                                                   |