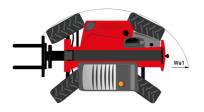

# MT 1135 75 D - Dimensional drawing

# MT 1135 75 D

|                                             | MT 1135 75 D Created on May 3, 2024 at 6:26:07 PM L |
|---------------------------------------------|-----------------------------------------------------|
| Capacities                                  | Metric                                              |
| Max. capacity                               | 3500 kg                                             |
| Max. lifting height                         | 10.90 m                                             |
| Max. outreach                               | 7.20 m                                              |
| Breakout force with bucket                  | 6850 daN                                            |
| Weight and dimensions                       |                                                     |
| Overall length to carriage                  | I11 5.14 m                                          |
| Length to face of forks                     | l2 5.14 m                                           |
| Overall length (with forks)                 | I1 6.34 m                                           |
| Overall width                               | b1 2.26 m                                           |
| Overall height                              | h17 2.48 m                                          |
| Wheelbase                                   | y 2800 mm                                           |
| Ground clearance                            | m4 0.42 m                                           |
| Overall cab width                           | b4 0.95 m                                           |
|                                             | a4 0.95 iii                                         |
| Tilt-up angle                               |                                                     |
| Tilt-down angle                             | a5 114 °                                            |
| External turning radius                     | Wa3 3.77 m                                          |
| External turning radius (over tyres)        | Wa1 3.77 m                                          |
| Unladen weight (with forks)                 | 8360 kg                                             |
| Overall weight                              | 8360 kg                                             |
| Tires type                                  | Pneumatic                                           |
| Standard tires                              | Alliance 400/80 - 24 - 162A8                        |
| Forks length / width / section              | I / e / s 1200 mm x 100 mm / 50 mm                  |
| Performances                                |                                                     |
| Lifting                                     | 7.60 s                                              |
| Lowering                                    | 5.40 s                                              |
| Extension                                   | 12.30 s                                             |
| Retraction                                  | 8.20 s                                              |
| Crowd                                       | 3.10 s                                              |
| Dump                                        | 3.60 s                                              |
| Engine                                      |                                                     |
| Engine brand                                | Deutz                                               |
| Engine norm                                 | Stage V                                             |
| Engine model                                | TCD 2.9L                                            |
| Number of cylinders / Capacity of cylinders | 4 - 2924 cm <sup>3</sup>                            |
| I.C. Engine power rating - Power            | 75 Hp / 55.40 kW                                    |
| Max. torque / Engine rotation               | 375 Nm @ 1400 rpm                                   |
| Drawbar pull (Laden)                        | 6000 daN                                            |
| Transmission                                |                                                     |
| Transmission type                           | Torque converter                                    |
| Number of gears (forward / reverse)         | 2/2                                                 |
| Max. travel speed                           | 24.90 km/h                                          |
| Parking brake                               | Automatic parking brake                             |
| Service brake                               | Hydraulic servo brake                               |
| Hydraulics                                  | <b>,</b>                                            |
| Hydraulic pump type                         | Axial piston                                        |
| Hydraulic Pressure                          | 270 bar                                             |
| Tank capacities                             |                                                     |
| Engine oil                                  | 8.50                                                |
| Hydraulic oil                               | 149                                                 |
| Fuel tank                                   | 137                                                 |
| Noise and vibration                         | 13/1                                                |
|                                             | 77.40                                               |
| Noise at driving position (LpA)             | 77 dB                                               |
| Noise to environment (LwA)                  | 104 dB                                              |
| Vibration on hands/arms                     | < 2.50 m/s <sup>2</sup>                             |
| Miscellaneous                               |                                                     |
| Steering wheels (front / rear)              | 2/2                                                 |
| Drive wheels (front / rear)                 | 2/2                                                 |
| Safety / Safety cab homologation            | Standard EN 15000 / ROPS - FOPS level 2 cab         |
| Controls                                    | JSM                                                 |