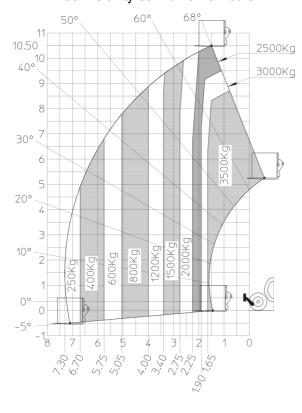

| 104 dB                                              |
| Vibration on hands/arms                     | < 2.50 m/s <sup>2</sup>                             |
| Miscellaneous                               |                                                     |
| Steering wheels (front / rear)              | 2/2                                                 |
| Drive wheels (front / rear)                 | 2/2                                                 |
| Safety / Safety cab homologation            | Standard EN 15000 / ROPS - FOPS level 2 cab         |
| Controls                                    | JSM                                                 |

# MT 1135 75 D - Dimensional drawing







#### MT 1135 75 D - Load chart

# Machine on tyres with forks Metric



### Machine on lowered stabilisers with forks Metric







#### **Head Office**

B.P. 249 - 430 rue de l'Aubinière 44150 Ancenis Cedex - France Tel: +33 (0)2 40 09 10 11 - Fax: +33 (0)2 40 09 10 97 www.manitou.com



This publication provides a description of the configuration versions and options for Manitou products, which may differ for equipment. The equipment presented in this brochure may be part of a series, as an option, or it may not be available, depending on the versions. Manitou reserves the right, at any time and without notice, to amend the specifications described and represented. The specifications provided do not bind the manufacturer. For more details, please contact your Manitou agent. This is not a contractually binding document. The presentation of the products is n