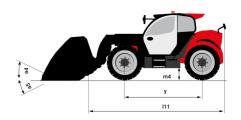

# MT 1135 75 D - Dimensional drawing

# MT 1135 75 D

|                                             | MT 1135 75 D Created on May 3, 2024 at 6:26:07 PM L |
|---------------------------------------------|-----------------------------------------------------|
| Capacities                                  | Metric                                              |
| Max. capacity                               | 3500 kg                                             |
| Max. lifting height                         | 10.90 m                                             |
| Max. outreach                               | 7.20 m                                              |
| Breakout force with bucket                  | 6850 daN                                            |
| Weight and dimensions                       |                                                     |
| Overall length to carriage                  | I11 5.14 m                                          |
| Length to face of forks                     | l2 5.14 m                                           |
| Overall length (with forks)                 | I1 6.34 m                                           |
| Overall width                               | b1 2.26 m                                           |
| Overall height                              | h17 2.48 m                                          |
| Wheelbase                                   | y 2800 mm                                           |
| Ground clearance                            | m4 0.42 m                                           |
| Overall cab width                           | b4 0.95 m                                           |
|                                             | a4 0.95 iii                                         |
| Tilt-up angle                               |                                                     |
| Tilt-down angle                             | a5 114 °                                            |
| External turning radius                     | Wa3 3.77 m                                          |
| External turning radius (over tyres)        | Wa1 3.77 m                                          |
| Unladen weight (with forks)                 | 8360 kg                                             |
| Overall weight                              | 8360 kg                                             |
| Tires type                                  | Pneumatic                                           |
| Standard tires                              | Alliance 400/80 - 24 - 162A8                        |
| Forks length / width / section              | I / e / s 1200 mm x 100 mm / 50 mm                  |
| Performances                                |                                                     |
| Lifting                                     | 7.60 s                                              |
| Lowering                                    | 5.40 s                                              |
| Extension                                   | 12.30 s                                             |
| Retraction                                  | 8.20 s                                              |
| Crowd                                       | 3.10 s                                              |
| Dump                                        | 3.60 s                                              |
| Engine                                      |                                                     |
| Engine brand                                | Deutz                                               |
| Engine norm                                 | Stage V                                             |
| Engine model                                | TCD 2.9L                                            |
| Number of cylinders / Capacity of cylinders | 4 - 2924 cm <sup>3</sup>                            |
| I.C. Engine power rating - Power            | 75 Hp / 55.40 kW                                    |
| Max. torque / Engine rotation               | 375 Nm @ 1400 rpm                                   |
| Drawbar pull (Laden)                        | 6000 daN                                            |
| Transmission                                |                                                     |
| Transmission type                           | Torque converter                                    |
| Number of gears (forward / reverse)         | 2/2                                                 |
| Max. travel speed                           | 24.90 km/h                                          |
| Parking brake                               | Automatic parking brake                             |
| Service brake                               | Hydraulic servo brake                               |
| Hydraulics                                  | <b>,</b>                                            |
| Hydraulic pump type                         | Axial piston                                        |
| Hydraulic Pressure                          | 270 bar                                             |
| Tank capacities                             |                                                     |
| Engine oil                                  | 8.50                                                |
| Hydraulic oil                               | 149                                                 |
| Fuel tank                                   | 137                                                 |
| Noise and vibration                         | 13/1                                                |
|                                             | 77.40                                               |
| Noise at driving position (LpA)             | 77 dB                                               |
| Noise to environment (LwA)                  | 104 dB                                              |
| Vibration on hands/arms                     | < 2.50 m/s <sup>2</sup>                             |
| Miscellaneous                               |                                                     |
| Steering wheels (front / rear)              | 2/2                                                 |
| Drive wheels (front / rear)                 | 2/2                                                 |
| Safety / Safety cab homologation            | Standard EN 15000 / ROPS - FOPS level 2 cab         |
| Controls                                    | JSM                                                 |