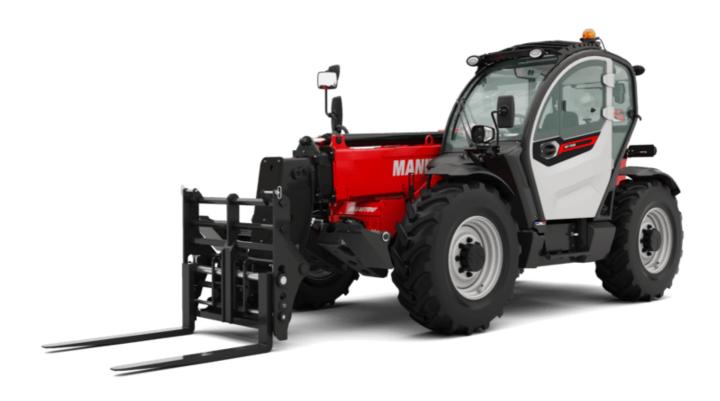

# MT 1135 75 D

|                                             | MT 1135 75 D Created on May 3, 2024 at 6:26:07 PM L |
|---------------------------------------------|-----------------------------------------------------|
| Capacities                                  | Metric                                              |
| Max. capacity                               | 3500 kg                                             |
| Max. lifting height                         | 10.90 m                                             |
| Max. outreach                               | 7.20 m                                              |
| Breakout force with bucket                  | 6850 daN                                            |
| Weight and dimensions                       |                                                     |
| Overall length to carriage                  | I11 5.14 m                                          |
| Length to face of forks                     | l2 5.14 m                                           |
| Overall length (with forks)                 | I1 6.34 m                                           |
| Overall width                               | b1 2.26 m                                           |
| Overall height                              | h17 2.48 m                                          |
| Wheelbase                                   | y 2800 mm                                           |
| Ground clearance                            | m4 0.42 m                                           |
| Overall cab width                           | b4 0.95 m                                           |
|                                             | a4 0.95 iii                                         |
| Tilt-up angle                               |                                                     |
| Tilt-down angle                             | a5 114 °                                            |
| External turning radius                     | Wa3 3.77 m                                          |
| External turning radius (over tyres)        | Wa1 3.77 m                                          |
| Unladen weight (with forks)                 | 8360 kg                                             |
| Overall weight                              | 8360 kg                                             |
| Tires type                                  | Pneumatic                                           |
| Standard tires                              | Alliance 400/80 - 24 - 162A8                        |
| Forks length / width / section              | I / e / s 1200 mm x 100 mm / 50 mm                  |
| Performances                                |                                                     |
| Lifting                                     | 7.60 s                                              |
| Lowering                                    | 5.40 s                                              |
| Extension                                   | 12.30 s                                             |
| Retraction                                  | 8.20 s                                              |
| Crowd                                       | 3.10 s                                              |
| Dump                                        | 3.60 s                                              |
| Engine                                      |                                                     |
| Engine brand                                | Deutz                                               |
| Engine norm                                 | Stage V                                             |
| Engine model                                | TCD 2.9L                                            |
| Number of cylinders / Capacity of cylinders | 4 - 2924 cm <sup>3</sup>                            |
| I.C. Engine power rating - Power            | 75 Hp / 55.40 kW                                    |
| Max. torque / Engine rotation               | 375 Nm @ 1400 rpm                                   |
| Drawbar pull (Laden)                        | 6000 daN                                            |
| Transmission                                |                                                     |
| Transmission type                           | Torque converter                                    |
| Number of gears (forward / reverse)         | 2/2                                                 |
| Max. travel speed                           | 24.90 km/h                                          |
| Parking brake                               | Automatic parking brake                             |
| Service brake                               | Hydraulic servo brake                               |
| Hydraulics                                  | <b>,</b>                                            |
| Hydraulic pump type                         | Axial piston                                        |
| Hydraulic Pressure                          | 270 bar                                             |
| Tank capacities                             |                                                     |
| Engine oil                                  | 8.50                                                |
| Hydraulic oil                               | 149                                                 |
| Fuel tank                                   | 137                                                 |
| Noise and vibration                         | 13/1                                                |
|                                             | 77.40                                               |
| Noise at driving position (LpA)             | 77 dB                                               |
| Noise to environment (LwA)                  | 104 dB                                              |
| Vibration on hands/arms                     | < 2.50 m/s <sup>2</sup>                             |
| Miscellaneous                               |                                                     |
| Steering wheels (front / rear)              | 2/2                                                 |
| Drive wheels (front / rear)                 | 2/2                                                 |
| Safety / Safety cab homologation            | Standard EN 15000 / ROPS - FOPS level 2 cab         |
| Controls                                    | JSM                                                 |