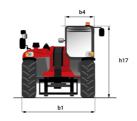

# MT 1135 75 D - Dimensional drawing

# MT 1135 75 D

|                                             | MT 1135 75 D Created on May 3, 2024 at 6:26:07 PM L |
|---------------------------------------------|-----------------------------------------------------|
| Capacities                                  | Metric                                              |
| Max. capacity                               | 3500 kg                                             |
| Max. lifting height                         | 10.90 m                                             |
| Max. outreach                               | 7.20 m                                              |
| Breakout force with bucket                  | 6850 daN                                            |
| Weight and dimensions                       |                                                     |
| Overall length to carriage                  | I11 5.14 m                                          |
| Length to face of forks                     | l2 5.14 m                                           |
| Overall length (with forks)                 | I1 6.34 m                                           |
| Overall width                               | b1 2.26 m                                           |
| Overall height                              | h17 2.48 m                                          |
| Wheelbase                                   | y 2800 mm                                           |
| Ground clearance                            | m4 0.42 m                                           |
| Overall cab width                           | b4 0.95 m                                           |
|                                             | a4 0.95 iii                                         |
| Tilt-up angle                               |                                                     |
| Tilt-down angle                             | a5 114 °                                            |
| External turning radius                     | Wa3 3.77 m                                          |
| External turning radius (over tyres)        | Wa1 3.77 m                                          |
| Unladen weight (with forks)                 | 8360 kg                                             |
| Overall weight                              | 8360 kg                                             |
| Tires type                                  | Pneumatic                                           |
| Standard tires                              | Alliance 400/80 - 24 - 162A8                        |
| Forks length / width / section              | I / e / s 1200 mm x 100 mm / 50 mm                  |
| Performances                                |                                                     |
| Lifting                                     | 7.60 s                                              |
| Lowering                                    | 5.40 s                                              |
| Extension                                   | 12.30 s                                             |
| Retraction                                  | 8.20 s                                              |
| Crowd                                       | 3.10 s                                              |
| Dump                                        | 3.60 s                                              |
| Engine                                      |                                                     |
| Engine brand                                | Deutz                                               |
| Engine norm                                 | Stage V                                             |
| Engine model                                | TCD 2.9L                                            |
| Number of cylinders / Capacity of cylinders | 4 - 2924 cm <sup>3</sup>                            |
| I.C. Engine power rating - Power            | 75 Hp / 55.40 kW                                    |
| Max. torque / Engine rotation               | 375 Nm @ 1400 rpm                                   |
| Drawbar pull (Laden)                        | 6000 daN                                            |
| Transmission                                |                                                     |
| Transmission type                           | Torque converter                                    |
| Number of gears (forward / reverse)         | 2/2                                                 |
| Max. travel speed                           | 24.90 km/h                                          |
| Parking brake                               | Automatic parking brake                             |
| Service brake                               | Hydraulic servo brake                               |
| Hydraulics                                  | <b>,</b>                                            |
| Hydraulic pump type                         | Axial piston                                        |
| Hydraulic Pressure                          | 270 bar                                             |
| Tank capacities                             |                                                     |
| Engine oil                                  | 8.50                                                |
| Hydraulic oil                               | 149                                                 |
| Fuel tank                                   | 137                                                 |
| Noise and vibration                         | 13/1                                                |
|                                             | 77.40                                               |
| Noise at driving position (LpA)             | 77 dB                                               |
| Noise to environment (LwA)                  | 104 dB                                              |
| Vibration on hands/arms                     | < 2.50 m/s <sup>2</sup>                             |
| Miscellaneous                               |                                                     |
| Steering wheels (front / rear)              | 2/2                                                 |
| Drive wheels (front / rear)                 | 2/2                                                 |
| Safety / Safety cab homologation            | Standard EN 15000 / ROPS - FOPS level 2 cab         |
| Controls                                    | JSM                                                 |