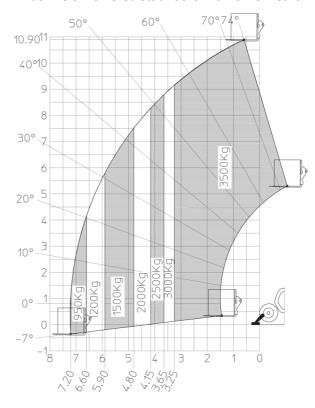

#### MT 1135 75 D - Load chart

### Machine on lowered stabilisers with forks Metric