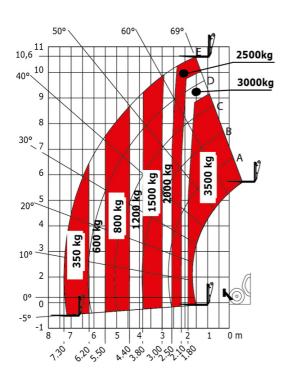

| < 2.50 m/s <sup>2</sup>                             |
| Miscellaneous                               |                                                     |
| Steering wheels (front / rear)              | 2/2                                                 |
| Drive wheels (front / rear)                 | 2/2                                                 |
| Safety / Cab certification                  | Standard EN 15000 / Cabin ROPS - FOPS level 2       |
| Controls                                    | JSM                                                 |
|                                             | JOH!                                                |

## MT 1135 75 D - Dimensional drawing







#### MT 1135 75 D - Load chart

#### Machine on tires with forks Metric



### Machine on lowered stabilisers with forks Metric



# Load Chart metric







#### **Head Office**

B.P. 249 - 430 rue de l'Aubinière 44150 Ancenis Cedex - France Tel: +33 (0)2 40 09 10 11 - Fax: +33 (0)2 40 09 10 97 www.manitou.com



This publication provides a description of the configuration versions and options for Manitou products, which may differ for equipment. The equipment presented in this brochure may be part of a series, as an option, or it may not be available, depending on the versions. Manitou reserves the right, at any time and without notice, to amend the specifications described and represented. The specifications provided do not bind the manufacturer. For more details, please contact your Manitou agent. This is not a contractually binding document. The presentati