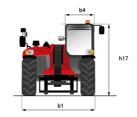

## MT 1135 75 D - Dimensional drawing

# MT 1135 75 D

|                                             | MT 1135 75 D Created on June 12, 2025 at 11:54 PM ( |
|---------------------------------------------|-----------------------------------------------------|
| Capacities                                  | Metric                                              |
| Max. capacity                               | 3500 kg                                             |
| Max. lifting height                         | 10.90 m                                             |
| Maximum outreach                            | 7.20 m                                              |
| Breakout force with bucket                  | 6850 daN                                            |
| Weight and dimensions                       |                                                     |
| Overall length to carriage                  | l11 5.14 m                                          |
| Length to face of forks                     | 12 5.14 m                                           |
| Overall length (with forks)                 | I1 6.34 m                                           |
| Overall width                               | b1 2.26 m                                           |
| Overall height                              | h17 2.48 m                                          |
| Wheelbase                                   | y 2800 mm                                           |
| Ground clearance                            | m4 0.42 m                                           |
| Overall cab width                           | b4 0.95 m                                           |
| Tilt-up angle                               | a4 13°                                              |
| Tilt-down angle                             | a5 114 °                                            |
|                                             | Wa3 3.77 m                                          |
| External turning radius                     | Wa3 3.77 m                                          |
| External turning radius (over tyres)        |                                                     |
| Unladen weight (with forks)                 | 8360 kg                                             |
| Overall weight                              | 8360 kg                                             |
| Tires type                                  | Pneumatic                                           |
| Standard tires                              | Alliance 400/80 - 24 - 162A8                        |
| Forks length / width / section              | I / e / s 1200 mm x 100 mm x 50 mm                  |
| Performances                                |                                                     |
| Lifting                                     | 7.60 s                                              |
| Lowering                                    | 5.40 s                                              |
| Extension                                   | 12.30 s                                             |
| Retraction                                  | 8.20 s                                              |
| Crowd                                       | 3.10 s                                              |
| Dump                                        | 3.60 s                                              |
| Engine                                      |                                                     |
| Engine brand                                | Deutz                                               |
| Engine norm                                 | Stage V                                             |
| Engine model                                | TCD 2.9L                                            |
| Number of cylinders / Capacity of cylinders | 4 - 2924 cm³                                        |
| I.C. Engine power rating - Power            | 75 Hp / 55.40 kW                                    |
| Max. torque / Engine rotation               | 375 Nm @ 1400 rpm                                   |
| Drawbar pull (Laden)                        | 6000 daN                                            |
| Transmission                                |                                                     |
| Transmission type                           | Torque converter                                    |
| Number of gears (forward / reverse)         | 2/2                                                 |
| Max. travel speed                           | 24.90 km/h                                          |
| Parking brake                               | Automatic parking brake                             |
| Service brake                               | Hydraulic servo brake                               |
| Hydraulics                                  |                                                     |
| Hydraulic pump type                         | Axial piston                                        |
| Hydraulic Pressure                          | 270 bar                                             |
| Tank capacities                             |                                                     |
| Engine oil                                  | 8.50 l                                              |
| Hydraulic oil                               | 149                                                 |
| Fuel tank                                   | 137 l                                               |
| Noise and vibration                         |                                                     |
| Noise at driving position (LpA)             | 77 dB                                               |
| Noise to environment (LwA)                  | 104 dB                                              |
| Vibration on hands/arms                     | < 2.50 m/s <sup>2</sup>                             |
| Miscellaneous                               |                                                     |
| Steering wheels (front / rear)              | 2/2                                                 |
| Drive wheels (front / rear)                 | 2/2                                                 |
| Safety / Cab certification                  | Standard EN 15000 / Cabin ROPS - FOPS level 2       |
| Controls                                    | JSM                                                 |
|                                             | JOH!                                                |