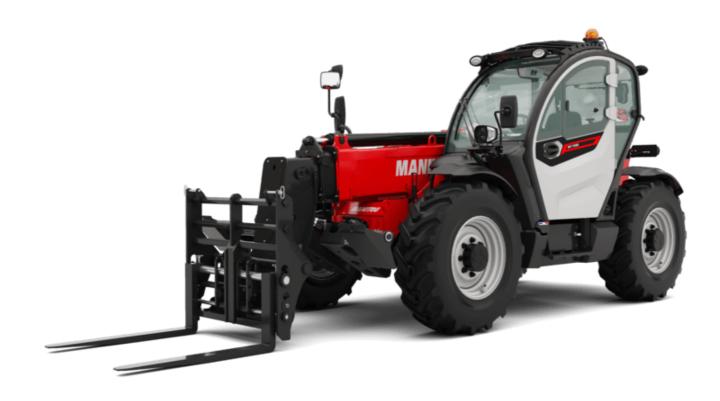

# MT 1135 75 D

|                                             | MT 1135 75 D Created on June 12, 2025 at 11:54 PM ( |
|---------------------------------------------|-----------------------------------------------------|
| Capacities                                  | Metric                                              |
| Max. capacity                               | 3500 kg                                             |
| Max. lifting height                         | 10.90 m                                             |
| Maximum outreach                            | 7.20 m                                              |
| Breakout force with bucket                  | 6850 daN                                            |
| Weight and dimensions                       |                                                     |
| Overall length to carriage                  | l11 5.14 m                                          |
| Length to face of forks                     | 12 5.14 m                                           |
| Overall length (with forks)                 | I1 6.34 m                                           |
| Overall width                               | b1 2.26 m                                           |
| Overall height                              | h17 2.48 m                                          |
| Wheelbase                                   | y 2800 mm                                           |
| Ground clearance                            | m4 0.42 m                                           |
| Overall cab width                           | b4 0.95 m                                           |
| Tilt-up angle                               | a4 13°                                              |
| Tilt-down angle                             | a5 114 °                                            |
|                                             | Wa3 3.77 m                                          |
| External turning radius                     | Wa3 3.77 m                                          |
| External turning radius (over tyres)        |                                                     |
| Unladen weight (with forks)                 | 8360 kg                                             |
| Overall weight                              | 8360 kg                                             |
| Tires type                                  | Pneumatic                                           |
| Standard tires                              | Alliance 400/80 - 24 - 162A8                        |
| Forks length / width / section              | I / e / s 1200 mm x 100 mm x 50 mm                  |
| Performances                                |                                                     |
| Lifting                                     | 7.60 s                                              |
| Lowering                                    | 5.40 s                                              |
| Extension                                   | 12.30 s                                             |
| Retraction                                  | 8.20 s                                              |
| Crowd                                       | 3.10 s                                              |
| Dump                                        | 3.60 s                                              |
| Engine                                      |                                                     |
| Engine brand                                | Deutz                                               |
| Engine norm                                 | Stage V                                             |
| Engine model                                | TCD 2.9L                                            |
| Number of cylinders / Capacity of cylinders | 4 - 2924 cm³                                        |
| I.C. Engine power rating - Power            | 75 Hp / 55.40 kW                                    |
| Max. torque / Engine rotation               | 375 Nm @ 1400 rpm                                   |
| Drawbar pull (Laden)                        | 6000 daN                                            |
| Transmission                                |                                                     |
| Transmission type                           | Torque converter                                    |
| Number of gears (forward / reverse)         | 2/2                                                 |
| Max. travel speed                           | 24.90 km/h                                          |
| Parking brake                               | Automatic parking brake                             |
| Service brake                               | Hydraulic servo brake                               |
| Hydraulics                                  |                                                     |
| Hydraulic pump type                         | Axial piston                                        |
| Hydraulic Pressure                          | 270 bar                                             |
| Tank capacities                             |                                                     |
| Engine oil                                  | 8.50 l                                              |
| Hydraulic oil                               | 149                                                 |
| Fuel tank                                   | 137 l                                               |
| Noise and vibration                         |                                                     |
| Noise at driving position (LpA)             | 77 dB                                               |
| Noise to environment (LwA)                  | 104 dB                                              |
| Vibration on hands/arms                     | < 2.50 m/s <sup>2</sup>                             |
| Miscellaneous                               |                                                     |
| Steering wheels (front / rear)              | 2/2                                                 |
| Drive wheels (front / rear)                 | 2/2                                                 |
| Safety / Cab certification                  | Standard EN 15000 / Cabin ROPS - FOPS level 2       |
| Controls                                    | JSM                                                 |
|                                             | JOH!                                                |