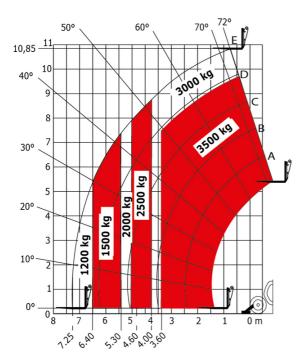

neous                               |                                                     |
| Steering wheels (front / rear)              | 2/2                                                 |
| Drive wheels (front / rear)                 | 2/2                                                 |
| Safety / Cab certification                  | Standard EN 15000 / Cabin ROPS - FOPS level 2       |
| Controls                                    | JSM                                                 |
|                                             | JOH!                                                |

## MT 1135 75 D - Dimensional drawing







#### MT 1135 75 D - Load chart

#### Machine on tires with forks Metric



### Machine on lowered stabilisers with forks Metric



# Load Chart metric







#### **Head Office**

B.P. 249 - 430 rue de l'Aubinière 44150 Ancenis Cedex - France Tel: +33 (0)2 40 09 10 11 - Fax: +33 (0)2 40 09 10 97 www.manitou.com



This publication provides a description of the configuration versions and options for Manitou products, which may differ for equipment. The equipment presented in this brochure may be part of a series, as an option, or it may not be available, depending on the versions. Manitou reserves the right, at any time and without notice, to amend the specifications described and represented. The specifications provided do not bind the manufacturer. For more details, please contact your Manitou agent. This is not a contractually binding document. The presentation of the products is not contractually binding. List of specifications non-exh