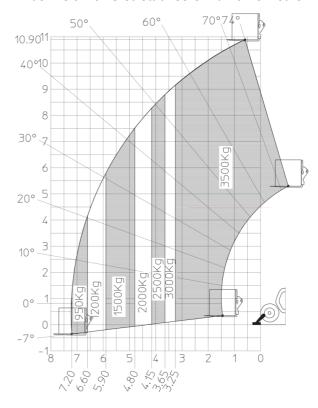

|
| Miscellaneous                               |                                                     |
| Steering wheels (front / rear)              | 2/2                                                 |
| Drive wheels (front / rear)                 | 2/2                                                 |
| Safety / Cab certification                  | Standard EN 15000 / Cabin ROPS - FOPS level 2       |
| Controls                                    | JSM                                                 |
|                                             | JOH!                                                |

## MT 1135 75 D - Dimensional drawing







#### MT 1135 75 D - Load chart

#### Machine on tires with forks Metric



### Machine on lowered stabilisers with forks Metric



# Load Chart metric







#### **Head Office**

B.P. 249 - 430 rue de l'Aubinière 44150 Ancenis Cedex - France Tel: +33 (0)2 40 09 10 11 - Fax: +33 (0)2 40 09 10 97 www.manitou.com



This publication provides a description of the configuration versions and options for Manitou products, which may differ for equipment. The equipment presented in this brochure may be part of a series, as an option, or it may not be available, depending on the versions. Manitou reserves the right, at any time and without notice, to amend the specifications described and represented. The specifications provided do not bind the manufacturer. For more details, please contact your Manitou agent. This is not a contractually binding document. The presentation of the products is not contractually binding. List of