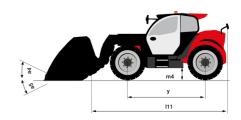

## MT 1135 75 D - Dimensional drawing

# MT 1135 75 D

|                                             | MT 1135 75 D Created on June 12, 2025 at 11:54 PM ( |
|---------------------------------------------|-----------------------------------------------------|
| Capacities                                  | Metric                                              |
| Max. capacity                               | 3500 kg                                             |
| Max. lifting height                         | 10.90 m                                             |
| Maximum outreach                            | 7.20 m                                              |
| Breakout force with bucket                  | 6850 daN                                            |
| Weight and dimensions                       |                                                     |
| Overall length to carriage                  | l11 5.14 m                                          |
| Length to face of forks                     | 12 5.14 m                                           |
| Overall length (with forks)                 | I1 6.34 m                                           |
| Overall width                               | b1 2.26 m                                           |
| Overall height                              | h17 2.48 m                                          |
| Wheelbase                                   | y 2800 mm                                           |
| Ground clearance                            | m4 0.42 m                                           |
| Overall cab width                           | b4 0.95 m                                           |
| Tilt-up angle                               | a4 13°                                              |
| Tilt-down angle                             | a5 114 °                                            |
|                                             | Wa3 3.77 m                                          |
| External turning radius                     | Wa3 3.77 m                                          |
| External turning radius (over tyres)        |                                                     |
| Unladen weight (with forks)                 | 8360 kg                                             |
| Overall weight                              | 8360 kg                                             |
| Tires type                                  | Pneumatic                                           |
| Standard tires                              | Alliance 400/80 - 24 - 162A8                        |
| Forks length / width / section              | I / e / s 1200 mm x 100 mm x 50 mm                  |
| Performances                                |                                                     |
| Lifting                                     | 7.60 s                                              |
| Lowering                                    | 5.40 s                                              |
| Extension                                   | 12.30 s                                             |
| Retraction                                  | 8.20 s                                              |
| Crowd                                       | 3.10 s                                              |
| Dump                                        | 3.60 s                                              |
| Engine                                      |                                                     |
| Engine brand                                | Deutz                                               |
| Engine norm                                 | Stage V                                             |
| Engine model                                | TCD 2.9L                                            |
| Number of cylinders / Capacity of cylinders | 4 - 2924 cm³                                        |
| I.C. Engine power rating - Power            | 75 Hp / 55.40 kW                                    |
| Max. torque / Engine rotation               | 375 Nm @ 1400 rpm                                   |
| Drawbar pull (Laden)                        | 6000 daN                                            |
| Transmission                                |                                                     |
| Transmission type                           | Torque converter                                    |
| Number of gears (forward / reverse)         | 2/2                                                 |
| Max. travel speed                           | 24.90 km/h                                          |
| Parking brake                               | Automatic parking brake                             |
| Service brake                               | Hydraulic servo brake                               |
| Hydraulics                                  |                                                     |
| Hydraulic pump type                         | Axial piston                                        |
| Hydraulic Pressure                          | 270 bar                                             |
| Tank capacities                             |                                                     |
| Engine oil                                  | 8.50 l                                              |
| Hydraulic oil                               | 149                                                 |
| Fuel tank                                   | 137 l                                               |
| Noise and vibration                         |                                                     |
| Noise at driving position (LpA)             | 77 dB                                               |
| Noise to environment (LwA)                  | 104 dB                                              |
| Vibration on hands/arms                     | < 2.50 m/s <sup>2</sup>                             |
| Miscellaneous                               |                                                     |
| Steering wheels (front / rear)              | 2/2                                                 |
| Drive wheels (front / rear)                 | 2/2                                                 |
| Safety / Cab certification                  | Standard EN 15000 / Cabin ROPS - FOPS level 2       |
| Controls                                    | JSM                                                 |
|                                             | JOH!                                                |