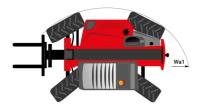

## MT 1135 75 D - Dimensional drawing

# MT 1135 75 D

|                                             | MT 1135 75 D Created on June 12, 2025 at 11:54 PM ( |
|---------------------------------------------|-----------------------------------------------------|
| Capacities                                  | Metric                                              |
| Max. capacity                               | 3500 kg                                             |
| Max. lifting height                         | 10.90 m                                             |
| Maximum outreach                            | 7.20 m                                              |
| Breakout force with bucket                  | 6850 daN                                            |
| Weight and dimensions                       |                                                     |
| Overall length to carriage                  | l11 5.14 m                                          |
| Length to face of forks                     | 12 5.14 m                                           |
| Overall length (with forks)                 | I1 6.34 m                                           |
| Overall width                               | b1 2.26 m                                           |
| Overall height                              | h17 2.48 m                                          |
| Wheelbase                                   | y 2800 mm                                           |
| Ground clearance                            | m4 0.42 m                                           |
| Overall cab width                           | b4 0.95 m                                           |
| Tilt-up angle                               | a4 13°                                              |
| Tilt-down angle                             | a5 114 °                                            |
|                                             | Wa3 3.77 m                                          |
| External turning radius                     | Wa3 3.77 m                                          |
| External turning radius (over tyres)        |                                                     |
| Unladen weight (with forks)                 | 8360 kg                                             |
| Overall weight                              | 8360 kg                                             |
| Tires type                                  | Pneumatic                                           |
| Standard tires                              | Alliance 400/80 - 24 - 162A8                        |
| Forks length / width / section              | I / e / s 1200 mm x 100 mm x 50 mm                  |
| Performances                                |                                                     |
| Lifting                                     | 7.60 s                                              |
| Lowering                                    | 5.40 s                                              |
| Extension                                   | 12.30 s                                             |
| Retraction                                  | 8.20 s                                              |
| Crowd                                       | 3.10 s                                              |
| Dump                                        | 3.60 s                                              |
| Engine                                      |                                                     |
| Engine brand                                | Deutz                                               |
| Engine norm                                 | Stage V                                             |
| Engine model                                | TCD 2.9L                                            |
| Number of cylinders / Capacity of cylinders | 4 - 2924 cm³                                        |
| I.C. Engine power rating - Power            | 75 Hp / 55.40 kW                                    |
| Max. torque / Engine rotation               | 375 Nm @ 1400 rpm                                   |
| Drawbar pull (Laden)                        | 6000 daN                                            |
| Transmission                                |                                                     |
| Transmission type                           | Torque converter                                    |
| Number of gears (forward / reverse)         | 2/2                                                 |
| Max. travel speed                           | 24.90 km/h                                          |
| Parking brake                               | Automatic parking brake                             |
| Service brake                               | Hydraulic servo brake                               |
| Hydraulics                                  |                                                     |
| Hydraulic pump type                         | Axial piston                                        |
| Hydraulic Pressure                          | 270 bar                                             |
| Tank capacities                             |                                                     |
| Engine oil                                  | 8.50 l                                              |
| Hydraulic oil                               | 149                                                 |
| Fuel tank                                   | 137 l                                               |
| Noise and vibration                         |                                                     |
| Noise at driving position (LpA)             | 77 dB                                               |
| Noise to environment (LwA)                  | 104 dB                                              |
| Vibration on hands/arms                     | < 2.50 m/s <sup>2</sup>                             |
| Miscellaneous                               |                                                     |
| Steering wheels (front / rear)              | 2/2                                                 |
| Drive wheels (front / rear)                 | 2/2                                                 |
| Safety / Cab certification                  | Standard EN 15000 / Cabin ROPS - FOPS level 2       |
| Controls                                    | JSM                                                 |
|                                             | JOH!                                                |