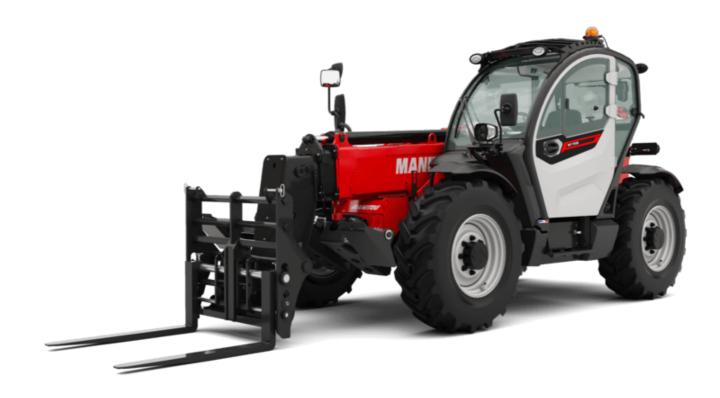

Technical sheet:

# MT 1135 75 D





|