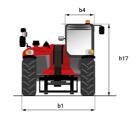

| Standard EN 15000 / ROPS - FOPS level 2 ca           |

# MT 1135 75 D - Dimensional drawing







#### MT 1135 75 D - Load chart

# Machine on tyres with forks Metric



### Machine on lowered stabilisers with forks Metric







#### **Head Office**

B.P. 249 - 430 rue de l'Aubinière 44150 Ancenis Cedex - France Tel: +33 (0)2 40 09 10 11 - Fax: +33 (0)2 40 09 10 97 www.manitou.com



This publication provides a description of the configuration versions and options for Manitou products, which may differ for equipment. The equipment presented in this brochure may be part of a series, as an option, or it may not be available, depending on the versions. Manitou reserves the right, at any time and without notice, to amend the specifications described and represented. The specifications provided do not bind the manufacturer. For more details, please contact your Manitou agent. This is n