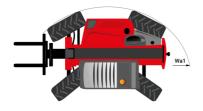

| Standard EN 15000 / ROPS - FOPS level 2 ca           |

# MT 1135 75 D - Dimensional drawing







#### MT 1135 75 D - Load chart

# Machine on tyres with forks Metric



### Machine on lowered stabilisers with forks Metric







#### **Head Office**

B.P. 249 - 430 rue de l'Aubinière 44150 Ancenis Cedex - France Tel: +33 (0)2 40 09 10 11 - Fax: +33 (0)2 40 09 10 97 www.manitou.com



This publication provides a description of the configuration versions and options for Manitou products, which may differ for equipment. The equipment presented in this brochure may be part of a series, as an option, or it may not be available, depending on the versions. Manitou reserves the right, at any time and without notice, to amend the specifications described and represented. The specifications provided do not bind the manufacturer. For more details, please contact your Manitou agent. This is