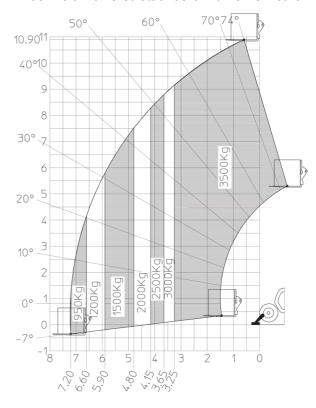

| Standard EN 15000 / ROPS - FOPS level 2 ca           |

# MT 1135 75 D - Dimensional drawing







#### MT 1135 75 D - Load chart

# Machine on tyres with forks Metric



### Machine on lowered stabilisers with forks Metric







#### **Head Office**

B.P. 249 - 430 rue de l'Aubinière 44150 Ancenis Cedex - France Tel: +33 (0)2 40 09 10 11 - Fax: +33 (0)2 40 09 10 97 www.manitou.com



This publication provides a description of the configuration versions and options for Manitou products, which may differ for equipment. The equipment presented in this brochure may be part of a series, as an option, or it may not be available, depending on the versions. Manitou reserves the right, at any time and without notice, to amend the specifications described and represented. The specifications provided do not bind the manufacturer. For more details, please contact your Manitou agent. This is not a contractually binding document. The presentation of the products is not contractually binding. List of specifications non-exh