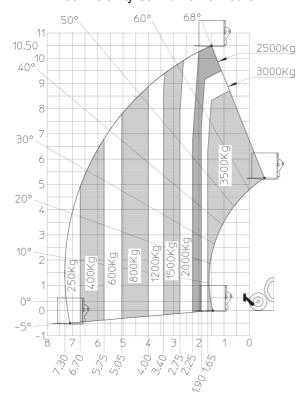

| Standard EN 15000 / ROPS - FOPS level 2 ca           |

# MT 1135 75 D - Dimensional drawing







#### MT 1135 75 D - Load chart

# Machine on tyres with forks Metric



### Machine on lowered stabilisers with forks Metric







#### **Head Office**

B.P. 249 - 430 rue de l'Aubinière 44150 Ancenis Cedex - France Tel: +33 (0)2 40 09 10 11 - Fax: +33 (0)2 40 09 10 97 www.manitou.com



This publication provides a description of the configuration versions and options for Manitou products, which may differ for equipment. The equipment presented in this brochure may be part of a series, as an option, or it may not be available, depending on the versions. Manitou reserves the right, at any time and without notice, to amend the specifications described and represented. The specifications provided do not bind the manufacturer. For more details, please contact your Manitou agent. This is not a contractually binding document. The presentation of the products is n