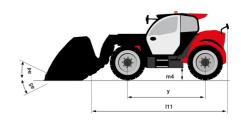

| Standard EN 15000 / ROPS - FOPS level 2 ca           |

# MT 1135 75 D - Dimensional drawing







#### MT 1135 75 D - Load chart

# Machine on tyres with forks Metric



### Machine on lowered stabilisers with forks Metric







#### **Head Office**

B.P. 249 - 430 rue de l'Aubinière 44150 Ancenis Cedex - France Tel: +33 (0)2 40 09 10 11 - Fax: +33 (0)2 40 09 10 97 www.manitou.com



This publication provides a description of the configuration versions and options for Manitou products, which may differ for equipment. The equipment presented in this brochure may be part of a series, as an option, or it may not be available, depending on the versions. Manitou reserves the right, at any time and without notice, to amend the specifications described and represented. The specifications provided do not bind the manufacturer. For more details, please contact your Manitou agent. This is not