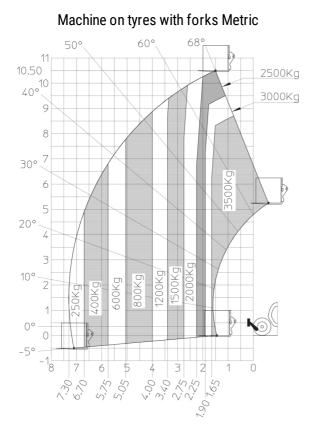

## MT 1135 75 D - Load chart

Machine on lowered stabilisers with forks Metric

Head Office B.P. 249 - 430 rue de l'Aubinière 44150 Ancenis Cedex - France Tel: +33 (0)2 40 09 10 11 - Fax: +33 (0)2 40 09 10 97 www.manitou.com