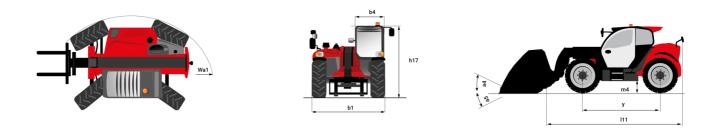

## MT 1135 75 D - Dimensional drawing

## MT 1135 75 D

| Capacities                                  | Metric                                |
|---------------------------------------------|---------------------------------------|
| fax. capacity                               | 3500 kg                               |
| Aax. lifting height                         | 10.90 m                               |
| fax. outreach                               | 7.20 m                                |
| reakout force with bucket                   | 6850 daN                              |
| Veight and dimensions                       |                                       |
| Overall length to carriage                  | l11 5.14 m                            |
| ength to face of forks                      | l2 5.14 m                             |
| Dverall length (with forks)                 | l1 6.34 m                             |
| )verall width                               | b1 2.26 m                             |
| Dverall height                              | h17 2.48 m                            |
| Wheelbase                                   |                                       |
|                                             |                                       |
| Ground clearance                            | m4 0.42 m                             |
| Dverall cab width                           | b4 0.95 m                             |
| Filt-up angle                               | a4 13 °                               |
| ïlt-down angle                              | a5 114 °                              |
| External turning radius                     | Wa3 3.77 m                            |
| External turning radius (over tyres)        | Wa1 3.77 m                            |
| Jnladen weight (with forks)                 | 8360 kg                               |
| Overall weight                              | 8360 kg                               |
| Tires type                                  | Pneumatic                             |
| Standard tires                              | Alliance 400/80 - 24 - 162A8          |
| Forks length / width / section              | l / e / s 1200 mm x 100 mm / 50 mm    |
| Performances                                |                                       |
| Lifting                                     | 7.60 s                                |
| Lowering                                    | 5.40 s                                |
| Extension                                   | 12.30 s                               |
| Retraction                                  | 8.20 s                                |
|                                             | 3.10 s                                |
| Crowd                                       |                                       |
| Dump                                        | 3.60 s                                |
| Engine                                      |                                       |
| Engine brand                                | Deutz                                 |
| Engine norm                                 | Stage V                               |
| Engine model                                | TCD 2.9L                              |
| Number of cylinders / Capacity of cylinders | 4 - 2924 cm <sup>3</sup>              |
| .C. Engine power rating - Power             | 75 Hp / 55.40 kW                      |
| Max. torque / Engine rotation               | 375 Nm @ 1400 mm                      |
| Drawbar pull (Laden)                        | 6000 daN                              |
| Transmission                                |                                       |
| Fransmission type                           | Torque converter                      |
| Number of gears (forward / reverse)         | 2/2                                   |
| Max. travel speed                           | 24.90 km/h                            |
| Parking brake                               | Automatic parking brake               |
| Service brake                               | Hydraulic servo brake                 |
| lydraulics                                  |                                       |
| Hydraulic pump type                         | Axial piston                          |
|                                             |                                       |
| Hydraulic Pressure                          | 270 bar                               |
| Fank capacities                             |                                       |
| Engine oil                                  | 8.501                                 |
| łydraulic oil                               | 149                                   |
| uel tank                                    | 137                                   |
| voise and vibration                         |                                       |
| loise at driving position (LpA)             | 77 dB                                 |
| Noise to environment (LwA)                  | 104 dB                                |
| Vibration on hands/arms                     | < 2.50 m/s²                           |
| Miscellaneous                               |                                       |
| Steering wheels (front / rear)              | 2/2                                   |
| Drive wheels (front / rear)                 | 2/2                                   |
|                                             | Standard EN 15000 / ROPS - FOPS level |
| Safety / Safety cab homologation            | Statualu EN 15000 / RUPS - FUPS level |