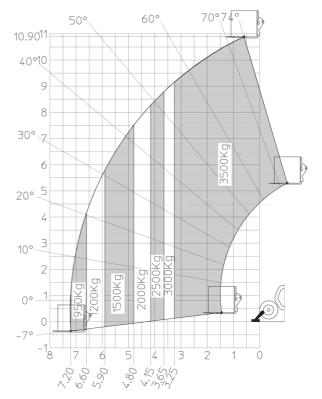

## MT 1135 75 D - Load chart

Machine on lowered stabilisers with forks Metric

Head Office B.P. 249 - 430 rue de l'Aubinière 44150 Ancenis Cedex - France Tel: +33 (0)2 40 09 10 11 - Fax: +33 (0)2 40 09 10 97 www.manitou.com