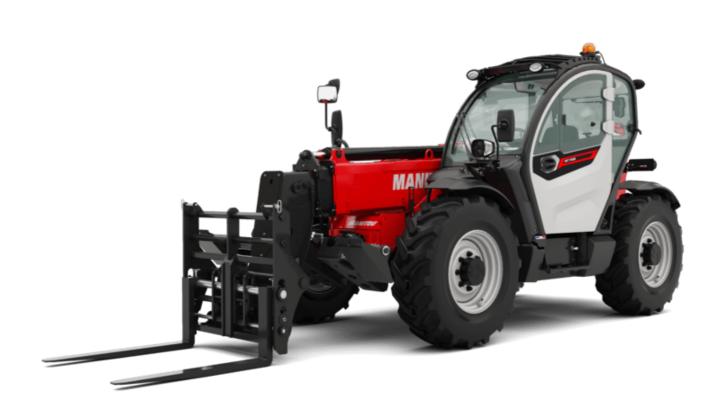

## MT 1135 75 D

| Capacities                                  | Metric                                |
|---------------------------------------------|---------------------------------------|
| fax. capacity                               | 3500 kg                               |
| Aax. lifting height                         | 10.90 m                               |
| fax. outreach                               | 7.20 m                                |
| reakout force with bucket                   | 6850 daN                              |
| Veight and dimensions                       |                                       |
| Overall length to carriage                  | l11 5.14 m                            |
| ength to face of forks                      | l2 5.14 m                             |
| Dverall length (with forks)                 | l1 6.34 m                             |
| )verall width                               | b1 2.26 m                             |
| Dverall height                              | h17 2.48 m                            |
| Wheelbase                                   |                                       |
|                                             |                                       |
| Ground clearance                            | m4 0.42 m                             |
| Dverall cab width                           | b4 0.95 m                             |
| Filt-up angle                               | a4 13 °                               |
| ïlt-down angle                              | a5 114 °                              |
| External turning radius                     | Wa3 3.77 m                            |
| External turning radius (over tyres)        | Wa1 3.77 m                            |
| Jnladen weight (with forks)                 | 8360 kg                               |
| Overall weight                              | 8360 kg                               |
| Tires type                                  | Pneumatic                             |
| Standard tires                              | Alliance 400/80 - 24 - 162A8          |
| Forks length / width / section              | l / e / s 1200 mm x 100 mm / 50 mm    |
| Performances                                |                                       |
| Lifting                                     | 7.60 s                                |
| Lowering                                    | 5.40 s                                |
| Extension                                   | 12.30 s                               |
| Retraction                                  | 8.20 s                                |
|                                             | 3.10 s                                |
| Crowd                                       |                                       |
| Dump                                        | 3.60 s                                |
| Engine                                      |                                       |
| Engine brand                                | Deutz                                 |
| Engine norm                                 | Stage V                               |
| Engine model                                | TCD 2.9L                              |
| Number of cylinders / Capacity of cylinders | 4 - 2924 cm <sup>3</sup>              |
| .C. Engine power rating - Power             | 75 Hp / 55.40 kW                      |
| Max. torque / Engine rotation               | 375 Nm @ 1400 mm                      |
| Drawbar pull (Laden)                        | 6000 daN                              |
| Transmission                                |                                       |
| Fransmission type                           | Torque converter                      |
| Number of gears (forward / reverse)         | 2/2                                   |
| Max. travel speed                           | 24.90 km/h                            |
| Parking brake                               | Automatic parking brake               |
| Service brake                               | Hydraulic servo brake                 |
| lydraulics                                  |                                       |
| Hydraulic pump type                         | Axial piston                          |
|                                             |                                       |
| Hydraulic Pressure                          | 270 bar                               |
| Fank capacities                             |                                       |
| Engine oil                                  | 8.501                                 |
| łydraulic oil                               | 149                                   |
| uel tank                                    | 137                                   |
| voise and vibration                         |                                       |
| loise at driving position (LpA)             | 77 dB                                 |
| Noise to environment (LwA)                  | 104 dB                                |
| Vibration on hands/arms                     | < 2.50 m/s²                           |
| Miscellaneous                               |                                       |
| Steering wheels (front / rear)              | 2/2                                   |
| Drive wheels (front / rear)                 | 2/2                                   |
|                                             | Standard EN 15000 / ROPS - FOPS level |
| Safety / Safety cab homologation            | Statualu EN 15000 / RUPS - FUPS level |