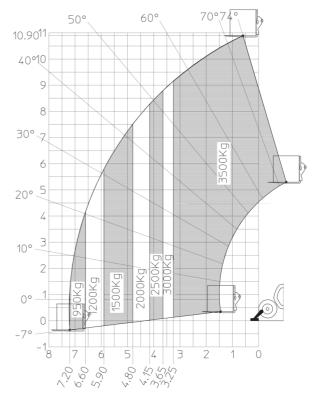

## MT 1135 75 D - Load chart

Machine on lowered stabilisers with forks Metric

Head Office B.P. 249 - 430 rue de l'Aubinière 44150 Ancenis Cedex - France Tel: +33 (0)2 40 09 10 11 - Fax: +33 (0)2 40 09 10 97 www.manitou.com