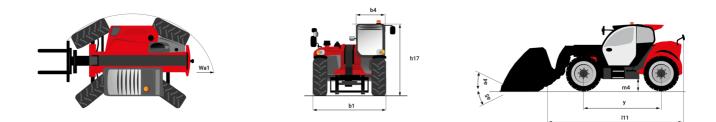

| Capacities                                                                                                                                                                                                                                                                                                                                                                                                                                                                                                                                                                                                                             |           | Metric                                                                                                                                                                                                                                                                                                                                                 |
|----------------------------------------------------------------------------------------------------------------------------------------------------------------------------------------------------------------------------------------------------------------------------------------------------------------------------------------------------------------------------------------------------------------------------------------------------------------------------------------------------------------------------------------------------------------------------------------------------------------------------------------|-----------|--------------------------------------------------------------------------------------------------------------------------------------------------------------------------------------------------------------------------------------------------------------------------------------------------------------------------------------------------------|
| Max. capacity                                                                                                                                                                                                                                                                                                                                                                                                                                                                                                                                                                                                                          |           | 3500 kg                                                                                                                                                                                                                                                                                                                                                |
| Max. lifting height                                                                                                                                                                                                                                                                                                                                                                                                                                                                                                                                                                                                                    |           | 10.90 m                                                                                                                                                                                                                                                                                                                                                |
| Max. outreach                                                                                                                                                                                                                                                                                                                                                                                                                                                                                                                                                                                                                          |           | 7.20 m                                                                                                                                                                                                                                                                                                                                                 |
| Breakout force with bucket                                                                                                                                                                                                                                                                                                                                                                                                                                                                                                                                                                                                             |           | 6850 daN                                                                                                                                                                                                                                                                                                                                               |
| Weight and dimensions                                                                                                                                                                                                                                                                                                                                                                                                                                                                                                                                                                                                                  |           |                                                                                                                                                                                                                                                                                                                                                        |
| Overall length to carriage                                                                                                                                                                                                                                                                                                                                                                                                                                                                                                                                                                                                             | l11       | 5.14 m                                                                                                                                                                                                                                                                                                                                                 |
| Length to face of forks                                                                                                                                                                                                                                                                                                                                                                                                                                                                                                                                                                                                                | 12        | 5.14 m                                                                                                                                                                                                                                                                                                                                                 |
| Overall length (with forks)                                                                                                                                                                                                                                                                                                                                                                                                                                                                                                                                                                                                            | 11        | 6.34 m                                                                                                                                                                                                                                                                                                                                                 |
| Overall width                                                                                                                                                                                                                                                                                                                                                                                                                                                                                                                                                                                                                          | b1        | 2.26 m                                                                                                                                                                                                                                                                                                                                                 |
| Overall height                                                                                                                                                                                                                                                                                                                                                                                                                                                                                                                                                                                                                         | h17       | 2.48 m                                                                                                                                                                                                                                                                                                                                                 |
| Wheelbase                                                                                                                                                                                                                                                                                                                                                                                                                                                                                                                                                                                                                              | у         | 2800 mm                                                                                                                                                                                                                                                                                                                                                |
| Ground clearance                                                                                                                                                                                                                                                                                                                                                                                                                                                                                                                                                                                                                       | m4        | 0.42 m                                                                                                                                                                                                                                                                                                                                                 |
| Overall cab width                                                                                                                                                                                                                                                                                                                                                                                                                                                                                                                                                                                                                      | b4        | 0.95 m                                                                                                                                                                                                                                                                                                                                                 |
| Tilt-up angle                                                                                                                                                                                                                                                                                                                                                                                                                                                                                                                                                                                                                          | a4        | 13 °                                                                                                                                                                                                                                                                                                                                                   |
| Tilt-down angle                                                                                                                                                                                                                                                                                                                                                                                                                                                                                                                                                                                                                        | a4<br>a5  | 114 °                                                                                                                                                                                                                                                                                                                                                  |
|                                                                                                                                                                                                                                                                                                                                                                                                                                                                                                                                                                                                                                        |           |                                                                                                                                                                                                                                                                                                                                                        |
| External turning radius                                                                                                                                                                                                                                                                                                                                                                                                                                                                                                                                                                                                                | Wa3       | 3.77 m                                                                                                                                                                                                                                                                                                                                                 |
| External turning radius (over tyres)                                                                                                                                                                                                                                                                                                                                                                                                                                                                                                                                                                                                   | Wa1       | 3.77 m                                                                                                                                                                                                                                                                                                                                                 |
| Unladen weight (with forks)                                                                                                                                                                                                                                                                                                                                                                                                                                                                                                                                                                                                            |           | 8360 kg                                                                                                                                                                                                                                                                                                                                                |
| Overall weight                                                                                                                                                                                                                                                                                                                                                                                                                                                                                                                                                                                                                         |           | 8360 kg                                                                                                                                                                                                                                                                                                                                                |
| Tires type                                                                                                                                                                                                                                                                                                                                                                                                                                                                                                                                                                                                                             |           | Pneumatic                                                                                                                                                                                                                                                                                                                                              |
| Standard tires                                                                                                                                                                                                                                                                                                                                                                                                                                                                                                                                                                                                                         |           | Alliance 400/80 - 24 - 162A8                                                                                                                                                                                                                                                                                                                           |
| Forks length / width / section                                                                                                                                                                                                                                                                                                                                                                                                                                                                                                                                                                                                         | l / e / s | 1200 mm x 100 mm / 50 mm                                                                                                                                                                                                                                                                                                                               |
| Performances                                                                                                                                                                                                                                                                                                                                                                                                                                                                                                                                                                                                                           |           |                                                                                                                                                                                                                                                                                                                                                        |
| Lifting                                                                                                                                                                                                                                                                                                                                                                                                                                                                                                                                                                                                                                |           | 7.60 s                                                                                                                                                                                                                                                                                                                                                 |
| Lowering                                                                                                                                                                                                                                                                                                                                                                                                                                                                                                                                                                                                                               |           | 5.40 s                                                                                                                                                                                                                                                                                                                                                 |
| Extension                                                                                                                                                                                                                                                                                                                                                                                                                                                                                                                                                                                                                              |           | 12.30 s                                                                                                                                                                                                                                                                                                                                                |
| Retraction                                                                                                                                                                                                                                                                                                                                                                                                                                                                                                                                                                                                                             |           | 8.20 s                                                                                                                                                                                                                                                                                                                                                 |
| Crowd                                                                                                                                                                                                                                                                                                                                                                                                                                                                                                                                                                                                                                  |           | 3.10 s                                                                                                                                                                                                                                                                                                                                                 |
| Dump                                                                                                                                                                                                                                                                                                                                                                                                                                                                                                                                                                                                                                   |           | 3.60 s                                                                                                                                                                                                                                                                                                                                                 |
|                                                                                                                                                                                                                                                                                                                                                                                                                                                                                                                                                                                                                                        |           |                                                                                                                                                                                                                                                                                                                                                        |
| Engine                                                                                                                                                                                                                                                                                                                                                                                                                                                                                                                                                                                                                                 |           |                                                                                                                                                                                                                                                                                                                                                        |
| Engine Engine brand                                                                                                                                                                                                                                                                                                                                                                                                                                                                                                                                                                                                                    |           | Deutz                                                                                                                                                                                                                                                                                                                                                  |
|                                                                                                                                                                                                                                                                                                                                                                                                                                                                                                                                                                                                                                        |           | Deutz<br>Stage V                                                                                                                                                                                                                                                                                                                                       |
| Engine brand                                                                                                                                                                                                                                                                                                                                                                                                                                                                                                                                                                                                                           |           |                                                                                                                                                                                                                                                                                                                                                        |
| Engine brand<br>Engine norm                                                                                                                                                                                                                                                                                                                                                                                                                                                                                                                                                                                                            |           | Stage V                                                                                                                                                                                                                                                                                                                                                |
| Engine brand<br>Engine norm<br>Engine model                                                                                                                                                                                                                                                                                                                                                                                                                                                                                                                                                                                            |           | Stage V<br>TCD 2.9L                                                                                                                                                                                                                                                                                                                                    |
| Engine brand<br>Engine norm<br>Engine model<br>Number of cylinders / Capacity of cylinders                                                                                                                                                                                                                                                                                                                                                                                                                                                                                                                                             |           | Stage V<br>TCD 2.9L<br>4 - 2924 cm <sup>3</sup>                                                                                                                                                                                                                                                                                                        |
| Engine brand<br>Engine norm<br>Engine model<br>Number of cylinders / Capacity of cylinders<br>I.C. Engine power rating - Power                                                                                                                                                                                                                                                                                                                                                                                                                                                                                                         |           | Stage V<br>TCD 2.9L<br>4 - 2924 cm <sup>3</sup><br>75 Hp / 55.40 kW                                                                                                                                                                                                                                                                                    |
| Engine brand<br>Engine norm<br>Engine model<br>Number of cylinders / Capacity of cylinders<br>I.C. Engine power rating - Power<br>Max. torque / Engine rotation                                                                                                                                                                                                                                                                                                                                                                                                                                                                        |           | Stage V<br>TCD 2.9L<br>4 - 2924 cm <sup>3</sup><br>75 Hp / 55.40 kW<br>375 Nm @ 1400 rpm                                                                                                                                                                                                                                                               |
| Engine brand<br>Engine norm<br>Engine model<br>Number of cylinders / Capacity of cylinders<br>I.C. Engine power rating - Power<br>Max. torque / Engine rotation<br>Drawbar pull (Laden)                                                                                                                                                                                                                                                                                                                                                                                                                                                |           | Stage V<br>TCD 2.9L<br>4 - 2924 cm <sup>3</sup><br>75 Hp / 55.40 kW<br>375 Nm @ 1400 rpm                                                                                                                                                                                                                                                               |
| Engine brand<br>Engine norm<br>Engine model<br>Number of cylinders / Capacity of cylinders<br>I.C. Engine power rating - Power<br>Max. torque / Engine rotation<br>Drawbar pull (Laden)<br>Transmission                                                                                                                                                                                                                                                                                                                                                                                                                                |           | Stage V<br>TCD 2.9L<br>4 - 2924 cm <sup>3</sup><br>75 Hp / 55.40 kW<br>375 Nm @ 1400 rpm<br>6000 daN                                                                                                                                                                                                                                                   |
| Engine brand<br>Engine norm<br>Engine model<br>Number of cylinders / Capacity of cylinders<br>I.C. Engine power rating - Power<br>Max. torque / Engine rotation<br>Drawbar pull (Laden)<br>Transmission<br>Transmission type                                                                                                                                                                                                                                                                                                                                                                                                           |           | Stage V<br>TCD 2.9L<br>4 - 2924 cm <sup>3</sup><br>75 Hp / 55.40 kW<br>375 Nm @ 1400 rpm<br>6000 daN<br>Torque converter                                                                                                                                                                                                                               |
| Engine brand<br>Engine norm<br>Engine model<br>Number of cylinders / Capacity of cylinders<br>I.C. Engine power rating - Power<br>Max. torque / Engine rotation<br>Drawbar pull (Laden)<br>Transmission<br>Transmission type<br>Number of gears (forward / reverse)                                                                                                                                                                                                                                                                                                                                                                    |           | Stage V<br>TCD 2.9L<br>4 - 2924 cm³<br>75 Hp / 55.40 kW<br>375 Nm @ 1400 rpm<br>6000 daN<br>Torque converter<br>2 / 2                                                                                                                                                                                                                                  |
| Engine brand<br>Engine norm<br>Engine model<br>Number of cylinders / Capacity of cylinders<br>I.C. Engine power rating - Power<br>Max. torque / Engine rotation<br>Drawbar pull (Laden)<br>Transmission<br>Transmission type<br>Number of gears (forward / reverse)<br>Max. travel speed                                                                                                                                                                                                                                                                                                                                               |           | Stage V           TCD 2.9L           4 - 2924 cm³           75 Hp / 55.40 kW           375 Nm @ 1400 rpm           6000 daN           Torque converter           2 / 2           24.90 km/h           Automatic parking brake                                                                                                                          |
| Engine brand<br>Engine nom<br>Engine model<br>Number of cylinders / Capacity of cylinders<br>I.C. Engine power rating - Power<br>Max. torque / Engine rotation<br>Drawbar pull (Laden)<br>Transmission<br>Transmission<br>Transmission type<br>Number of gears (forward / reverse)<br>Max. travel speed<br>Parking brake<br>Service brake                                                                                                                                                                                                                                                                                              |           | Stage V         TCD 2.9L         4 - 2924 cm³         75 Hp / 55.40 kW         375 Nm @ 1400 rpm         6000 daN         Torque converter         2 / 2         24.90 km/h                                                                                                                                                                            |
| Engine brand<br>Engine norm<br>Engine model<br>Number of cylinders / Capacity of cylinders<br>I.C. Engine power rating - Power<br>Max. torque / Engine rotation<br>Drawbar pull (Laden)<br>Transmission<br>Transmission type<br>Number of gears (forward / reverse)<br>Max. travel speed<br>Parking brake<br>Service brake<br>Hydraulics                                                                                                                                                                                                                                                                                               |           | Stage V         TCD 2.9L         4 · 2924 cm³         75 Hp / 55.40 kW         375 Nm @ 1400 rpm         6000 daN         Torque converter         2 / 2         24.90 km/h         Automatic parking brake         Hydraulic servo brake                                                                                                              |
| Engine brand<br>Engine norm<br>Engine model<br>Number of cylinders / Capacity of cylinders<br>I.C. Engine power rating - Power<br>Max. torque / Engine rotation<br>Drawbar pull (Laden)<br>Transmission<br>Transmission type<br>Number of gears (forward / reverse)<br>Max. travel speed<br>Parking brake<br>Service brake<br>Hydraulic pump type                                                                                                                                                                                                                                                                                      |           | Stage V         TCD 2.9L         4 - 2924 cm³         75 Hp / 55.40 kW         375 Nm @ 1400 rpm         6000 daN         Torque converter         2 / 2         24.90 km/h         Automatic parking brake         Hydraulic servo brake         Axial piston                                                                                         |
| Engine brand<br>Engine nom<br>Engine model<br>Number of cylinders / Capacity of cylinders<br>I.C. Engine power rating - Power<br>Max. torque / Engine rotation<br>Drawbar pull (Laden)<br>Transmission<br>Transmission<br>Transmission type<br>Number of gears (forward / reverse)<br>Max. travel speed<br>Parking brake<br>Service brake<br>Hydraulic pump type<br>Hydraulic pump type                                                                                                                                                                                                                                                |           | Stage V         TCD 2.9L         4 · 2924 cm³         75 Hp / 55.40 kW         375 Nm @ 1400 rpm         6000 daN         Torque converter         2 / 2         24.90 km/h         Automatic parking brake         Hydraulic servo brake                                                                                                              |
| Engine brand<br>Engine norm<br>Engine model<br>Number of cylinders / Capacity of cylinders<br>I.C. Engine power rating - Power<br>Max. torque / Engine rotation<br>Drawbar pull (Laden)<br>Transmission<br>Transmission type<br>Number of gears (forward / reverse)<br>Max. travel speed<br>Parking brake<br>Service brake<br>Hydraulic pump type<br>Hydraulic pump type<br>Hydraulic Pressure<br>Tank capacities                                                                                                                                                                                                                      |           | Stage V<br>TCD 2.9L<br>4 · 2924 cm <sup>3</sup><br>75 Hp / 55.40 kW<br>375 Nm @ 1400 rpm<br>6000 daN<br>Torque converter<br>2 / 2<br>24.90 km/h<br>Automatic parking brake<br>Hydraulic servo brake<br>Axial piston<br>270 bar                                                                                                                         |
| Engine brand<br>Engine nom<br>Engine model<br>Number of cylinders / Capacity of cylinders<br>I.C. Engine power rating - Power<br>Max. torque / Engine rotation<br>Drawbar pull (Laden)<br>Transmission<br>Transmission type<br>Number of gears (forward / reverse)<br>Max. travel speed<br>Parking brake<br>Service brake<br>Hydraulic pump type<br>Hydraulic pump type<br>Hydraulic Pressure<br>Tank capacities                                                                                                                                                                                                                       |           | Stage V         TCD 2.9L         4 - 2924 cm³         75 Hp / 55.40 kW         375 Nm @ 1400 rpm         6000 daN         Torque converter         2 / 2         24.90 km/h         Automatic parking brake         Hydraulic servo brake         Axial piston         270 bar         8.50 l                                                          |
| Engine brand<br>Engine nom<br>Engine model<br>Number of cylinders / Capacity of cylinders<br>I.C. Engine power rating - Power<br>Max. torque / Engine rotation<br>Drawbar pull (Laden)<br>Transmission<br>Transmission type<br>Number of gears (forward / reverse)<br>Max. travel speed<br>Parking brake<br>Service brake<br>Hydraulics<br>Hydraulic pump type<br>Hydraulic pressure<br>Tank capacities<br>Engine oil<br>Hydraulic oil                                                                                                                                                                                                 |           | Stage V         TCD 2.9L         4 - 2924 cm³         75 Hp / 55.40 kW         375 Nm @ 1400 rpm         6000 daN         Torque converter         2 / 2         24.90 km/h         Automatic parking brake         Hydraulic servo brake         Axial piston         270 bar         8.50 l         149 l                                            |
| Engine brand<br>Engine nom<br>Engine model<br>Number of cylinders / Capacity of cylinders<br>I.C. Engine power rating - Power<br>Max. torque / Engine rotation<br>Drawbar pull (Laden)<br>Transmission<br>Transmission type<br>Number of gears (forward / reverse)<br>Max. travel speed<br>Parking brake<br>Service brake<br>Hydraulics<br>Hydraulics<br>Hydraulic pump type<br>Hydraulic pressure<br>Engine oil<br>Hydraulic oil<br>Engine oil                                                                                                                                                                                        |           | Stage V         TCD 2.9L         4 - 2924 cm³         75 Hp / 55.40 kW         375 Nm @ 1400 rpm         6000 daN         Torque converter         2 / 2         24.90 km/h         Automatic parking brake         Hydraulic servo brake         Axial piston         270 bar         8.50 l                                                          |
| Engine brand<br>Engine norm<br>Engine model<br>Number of cylinders / Capacity of cylinders<br>I.C. Engine power rating - Power<br>Max. torque / Engine rotation<br>Drawbar pull (Laden)<br>Transmission<br>Transmission type<br>Number of gears (forward / reverse)<br>Max. travel speed<br>Parking brake<br>Service brake<br>Parking brake<br>Service brake<br>Hydraulic pump type<br>Hydraulic pump type<br>Hydraulic Pressure<br>Tank capacities<br>Engine oil<br>Hydraulic oil<br>Fuel tank<br>Noise and vibration                                                                                                                 |           | Stage V         TCD 2.9L         4 - 2924 cm³         75 Hp / 55.40 kW         375 Nm @ 1400 rpm         6000 daN         Torque converter         2 / 2         24.90 km/h         Automatic parking brake         Hydraulic servo brake         Axial piston         270 bar         8.50 l         149 l         137 l                              |
| Engine brand<br>Engine norm<br>Engine model<br>Number of cylinders / Capacity of cylinders<br>I.C. Engine power rating - Power<br>Max. torque / Engine rotation<br>Drawbar pull (Laden)<br>Transmission<br>Transmission type<br>Number of gears (forward / reverse)<br>Max. travel speed<br>Parking brake<br>Service brake<br>Parking brake<br>Service brake<br>Hydraulic pump type<br>Hydraulic pump type<br>Hydraulic pressure<br>Tank capacities<br>Engine oil<br>Hydraulic oil<br>Fuel tank<br>Noise ant vibration                                                                                                                 |           | Stage V         TCD 2.9L         4 - 2924 cm³         75 Hp / 55.40 kW         375 Nm @ 1400 rpm         6000 daN         Torque converter         2 / 2         24.90 km/h         Automatic parking brake         Hydraulic servo brake         Axial piston         270 bar         8.50 l         149 l         137 l                              |
| Engine brand<br>Engine norm<br>Engine model<br>Number of cylinders / Capacity of cylinders<br>I.C. Engine power rating - Power<br>Max. torque / Engine rotation<br>Drawbar pull (Laden)<br>Transmission<br>Transmission type<br>Number of gears (forward / reverse)<br>Max. travel speed<br>Parking brake<br>Service brake<br>Parking brake<br>Service brake<br>Hydraulic pump type<br>Hydraulic pump type<br>Hydraulic Pressure<br>Tank capacities<br>Engine oil<br>Hydraulic oil<br>Fuel tank<br>Noise and vibration<br>Noise at driving position (LpA)<br>Noise to environment (LwA)                                                |           | Stage V         TCD 2.9L         4 - 2924 cm³         75 Hp / 55.40 kW         375 Nm @ 1400 rpm         6000 daN         Torque converter         2 / 2         24.90 km/h         Automatic parking brake         Hydraulic servo brake         Axial piston         270 bar         8.50 l         149 l         137 l         77 dB         104 dB |
| Engine brand<br>Engine norm<br>Engine model<br>Number of cylinders / Capacity of cylinders<br>I.C. Engine power rating - Power<br>Max. torque / Engine rotation<br>Drawbar pull (Laden)<br>Transmission<br>Transmission type<br>Number of gears (forward / reverse)<br>Max. travel speed<br>Parking brake<br>Service brake<br>Parking brake<br>Service brake<br>Hydraulic pump type<br>Hydraulic pump type<br>Hydraulic Pressure<br>Trank capacities<br>Engine oil<br>Hydraulic oil<br>Fuel tank<br>Noise and vibration<br>Noise at driving position (LpA)<br>Noise to environment (LwA)                                               |           | Stage V         TCD 2.9L         4 - 2924 cm³         75 Hp / 55.40 kW         375 Nm @ 1400 rpm         6000 daN         Torque converter         2 / 2         24.90 km/h         Automatic parking brake         Hydraulic servo brake         Axial piston         270 bar         8.50 l         149 l         137 l                              |
| Engine brand<br>Engine norm<br>Engine model<br>Number of cylinders / Capacity of cylinders<br>I.C. Engine power rating - Power<br>Max. torque / Engine rotation<br>Drawbar pull (Laden)<br>Transmission<br>Transmission type<br>Number of gears (forward / reverse)<br>Max. travel speed<br>Parking brake<br>Service brake<br>Parking brake<br>Service brake<br>Hydraulic pump type<br>Hydraulic pump type<br>Hydraulic Pressure<br>Tank capacities<br>Engine oil<br>Hydraulic oil<br>Fuel tank<br>Noise and vibration<br>Noise at diving position (LpA)<br>Noise at diving position (LpA)<br>Noise to environment (LwA)               |           | Stage V         TCD 2.9L         4 - 2924 cm³         75 Hp / 55.40 kW         375 Nm @ 1400 pm         6000 daN         Torque converter         2 / 2         24.90 km/h         Automatic parking brake         Hydraulic servo brake         270 bar         8.50 l         149 l         137 l         77 dB         104 dB         < 2.50 m/s²   |
| Engine brand<br>Engine norm<br>Engine model<br>Number of cylinders / Capacity of cylinders<br>I.C. Engine power rating - Power<br>Max. torque / Engine rotation<br>Drawbar pull (Laden)<br>Transmission<br>Transmission type<br>Number of gears (forward / reverse)<br>Max. travel speed<br>Parking brake<br>Service brake<br>Parking brake<br>Service brake<br>Mydraulics<br>Hydraulic purp type<br>Hydraulic Pressure<br>Tank capacities<br>Engine oil<br>Hydraulic oil<br>Fuel tank<br>Noise and vibration<br>Noise at driving position (LpA)<br>Noise to environment (LwA)<br>Vibration on hands/arms                              |           | Stage V<br>TCD 2.9L<br>4 - 2924 cm <sup>3</sup><br>755 Hp / 55.40 kW<br>3755 Nm @ 1400 pm<br>6000 daN<br>Torque converter<br>2 / 2<br>2 / 2<br>2 4.90 km/h<br>Automatic parking brake<br>Hydraulic servo brake<br>Hydraulic servo brake<br>8.50 l<br>149 l<br>137 l<br>8.50 l<br>149 l<br>137 l<br>77 dB<br>104 dB<br>< 2.50 m/s <sup>2</sup>          |
| Engine brand<br>Engine norm<br>Engine model<br>Number of cylinders / Capacity of cylinders<br>I.C. Engine power rating - Power<br>Max. torque / Engine rotation<br>Drawbar pull (Laden)<br>Transmission<br>Transmission type<br>Number of gears (forward / reverse)<br>Max. travel speed<br>Parking brake<br>Service brake<br>Parking brake<br>Service brake<br>Hydraulic pump type<br>Hydraulic pump type<br>Hydraulic pressure<br>Engine oil<br>Hydraulic oil<br>Engine oil<br>Hydraulic oil<br>Fuel tank<br>Noise and vibration<br>Noise at driving position (LpA)<br>Noise at driving position (LpA)<br>Noise to environment (LwA) |           | Stage V         TCD 2.9L         4 - 2924 cm³         75 Hp / 55.40 kW         375 Nm @ 1400 pm         6000 daN         Torque converter         2 / 2         24.90 km/h         Automatic parking brake         Hydraulic servo brake         270 bar         8.50 l         149 l         137 l         77 dB         104 dB         < 2.50 m/s²   |