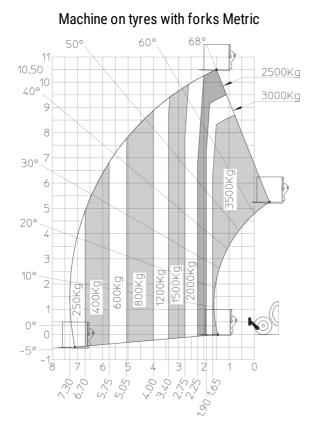

## MT 1135 75 D - Load chart

Machine on lowered stabilisers with forks Metric

Head Office B.P. 249 - 430 rue de l'Aubinière 44150 Ancenis Cedex - France Tel: +33 (0)2 40 09 10 11 - Fax: +33 (0)2 40 09 10 97 www.manitou.com