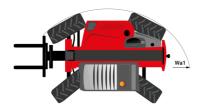

|                                                    | 104 dB<br>< 2.50 m/s²          |

# MT 1135 75 D - Dimensional drawing







#### MT 1135 75 D - Load chart

# Machine on tyres with forks Metric



### Machine on lowered stabilisers with forks Metric







#### **Head Office**

B.P. 249 - 430 rue de l'Aubinière 44150 Ancenis Cedex - France Tel: +33 (0)2 40 09 10 11 - Fax: +33 (0)2 40 09 10 97 www.manitou.com



This publication provides a description of the configuration versions and options for Manitou products, which may differ for equipment. The equipment presented in this brochure may be part of a series, as an option, or it may not be available, depending on the versions. Manitou reserves the right, at any time and without notice, to amend the specifications described and represented. The specifications provided do not bind the manufacturer. For more details, please contact your Manitou agent. This is