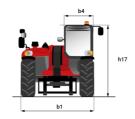

|                                                    | 104 dB<br>< 2.50 m/s²          |

# MT 1135 75 D - Dimensional drawing







#### MT 1135 75 D - Load chart

# Machine on tyres with forks Metric



### Machine on lowered stabilisers with forks Metric







#### **Head Office**

B.P. 249 - 430 rue de l'Aubinière 44150 Ancenis Cedex - France Tel: +33 (0)2 40 09 10 11 - Fax: +33 (0)2 40 09 10 97 www.manitou.com



This publication provides a description of the configuration versions and options for Manitou products, which may differ for equipment. The equipment presented in this brochure may be part of a series, as an option, or it may not be available, depending on the versions. Manitou reserves the right, at any time and without notice, to amend the specifications described and represented. The specifications provided do not bind the manufacturer. For more details, please contact your Manitou agent. This is n