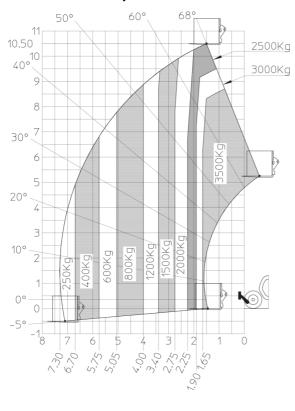

|                                                    | 104 dB<br>< 2.50 m/s²          |

# MT 1135 75 D - Dimensional drawing







#### MT 1135 75 D - Load chart

# Machine on tyres with forks Metric



### Machine on lowered stabilisers with forks Metric







#### **Head Office**

B.P. 249 - 430 rue de l'Aubinière 44150 Ancenis Cedex - France Tel: +33 (0)2 40 09 10 11 - Fax: +33 (0)2 40 09 10 97 www.manitou.com



This publication provides a description of the configuration versions and options for Manitou products, which may differ for equipment. The equipment presented in this brochure may be part of a series, as an option, or it may not be available, depending on the versions. Manitou reserves the right, at any time and without notice, to amend the specifications described and represented. The specifications provided do not bind the manufacturer. For more details, please contact your Manitou agent. This is not a contractually binding document. The presentation of the products is n