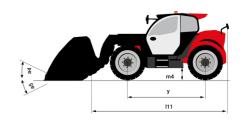

|                                                    | 104 dB<br>< 2.50 m/s²          |

# MT 1135 75 D - Dimensional drawing







#### MT 1135 75 D - Load chart

# Machine on tyres with forks Metric



### Machine on lowered stabilisers with forks Metric







#### **Head Office**

B.P. 249 - 430 rue de l'Aubinière 44150 Ancenis Cedex - France Tel: +33 (0)2 40 09 10 11 - Fax: +33 (0)2 40 09 10 97 www.manitou.com



This publication provides a description of the configuration versions and options for Manitou products, which may differ for equipment. The equipment presented in this brochure may be part of a series, as an option, or it may not be available, depending on the versions. Manitou reserves the right, at any time and without notice, to amend the specifications described and represented. The specifications provided do not bind the manufacturer. For more details, please contact your Manitou agent. This is not