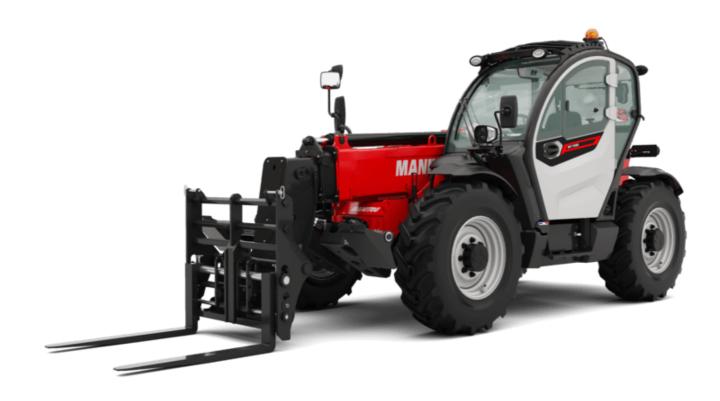

Technical sheet:

# MT 1135 75 D





|