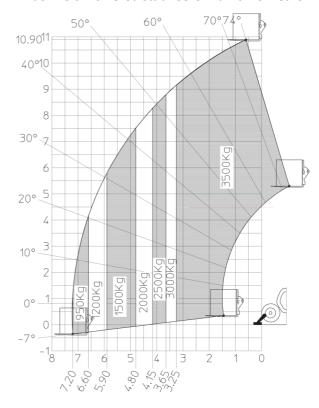

|                                                    | 104 dB<br>< 2.50 m/s²          |

# MT 1135 75 D - Dimensional drawing







#### MT 1135 75 D - Load chart

# Machine on tyres with forks Metric



### Machine on lowered stabilisers with forks Metric







#### **Head Office**

B.P. 249 - 430 rue de l'Aubinière 44150 Ancenis Cedex - France Tel: +33 (0)2 40 09 10 11 - Fax: +33 (0)2 40 09 10 97 www.manitou.com



This publication provides a description of the configuration versions and options for Manitou products, which may differ for equipment. The equipment presented in this brochure may be part of a series, as an option, or it may not be available, depending on the versions. Manitou reserves the right, at any time and without notice, to amend the specifications described and represented. The specifications provided do not bind the manufacturer. For more details, please contact your Manitou agent. This is not a contractually binding document. The presentation of the products is not contractually binding. List of specifications non-exh