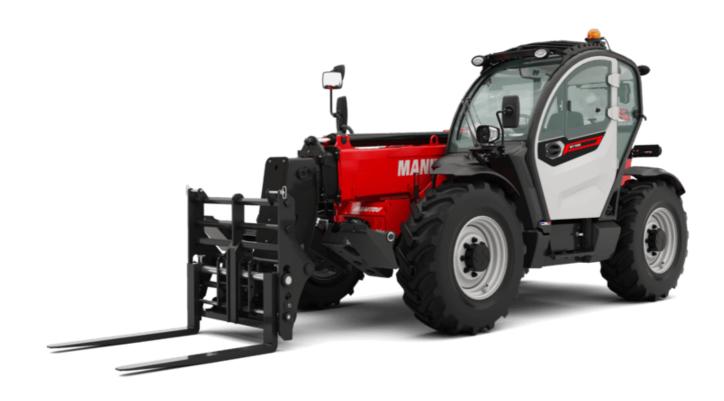

# MT 1135 75 D

|                                             | MT 1135 75 D Created on May 4, 2024 at 5:01:26 PM U |
|---------------------------------------------|-----------------------------------------------------|
| Capacities                                  | Metric                                              |
| Max. capacity                               | 3500 kg                                             |
| Max. lifting height                         | 10.90 m                                             |
| Max. outreach                               | 7.20 m                                              |
| Breakout force with bucket                  | 6850 daN                                            |
| Weight and dimensions                       |                                                     |
| Overall length to carriage                  | I11 5.14 m                                          |
| Length to face of forks                     | l2 5.14 m                                           |
| Overall length (with forks)                 | l1 6.34 m                                           |
| Overall width                               | b1 2.26 m                                           |
| Overall height                              | h17 2.48 m                                          |
| Wheelbase                                   | y 2800 mm                                           |
| Ground clearance                            | m4 0.42 m                                           |
| Overall cab width                           | b4 0.95 m                                           |
|                                             | a4 0.93111                                          |
| Tilt-up angle                               |                                                     |
| Tilt-down angle                             | a5 114°                                             |
| External turning radius                     | Wa3 3.77 m                                          |
| External turning radius (over tyres)        | Wa1 3.77 m                                          |
| Unladen weight (with forks)                 | 8360 kg                                             |
| Overall weight                              | 8360 kg                                             |
| Tires type                                  | Pneumatic                                           |
| Standard tires                              | Alliance 400/80 - 24 - 162A8                        |
| Forks length / width / section              | I / e / s 1200 mm x 100 mm / 50 mm                  |
| Performances                                |                                                     |
| Lifting                                     | 7.60 s                                              |
| Lowering                                    | 5.40 s                                              |
| Extension                                   | 12.30 s                                             |
| Retraction                                  | 8.20 s                                              |
| Crowd                                       | 3.10 s                                              |
| Dump                                        | 3.60 s                                              |
| Engine                                      |                                                     |
| Engine brand                                | Deutz                                               |
| Engine norm                                 | Stage V                                             |
| Engine model                                | TCD 2.9L                                            |
| Number of cylinders / Capacity of cylinders | 4 - 2924 cm <sup>3</sup>                            |
| I.C. Engine power rating - Power            | 75 Hp / 55.40 kW                                    |
| Max. torque / Engine rotation               | 375 Nm @ 1400 rpm                                   |
| Drawbar pull (Laden)                        | 6000 daN                                            |
| Transmission                                |                                                     |
| Transmission type                           | Torque converter                                    |
| Number of gears (forward / reverse)         | 2/2                                                 |
| Max. travel speed                           | 24.90 km/h                                          |
| Parking brake                               | Automatic parking brake                             |
| Service brake                               | Hydraulic servo brake                               |
| Hydraulics                                  |                                                     |
| Hydraulic pump type                         | Axial piston                                        |
| Hydraulic Pressure                          | 270 bar                                             |
| Tank capacities                             | 270 501                                             |
| Engine oil                                  | 8.50                                                |
| Hydraulic oil                               | 149                                                 |
| Fuel tank                                   | 137                                                 |
| Noise and vibration                         | 13/1                                                |
|                                             | 77 - 10                                             |
| Noise at driving position (LpA)             | 77 dB                                               |
| Noise to environment (LwA)                  | 104 dB                                              |
| Vibration on hands/arms                     | < 2.50 m/s <sup>2</sup>                             |
| Miscellaneous                               |                                                     |
| Steering wheels (front / rear)              | 2/2                                                 |
| Drive wheels (front / rear)                 | 2/2                                                 |
| Safety / Safety cab homologation            | Standard EN 15000 / ROPS - FOPS level 2 cab         |
| Controls                                    | JSM                                                 |