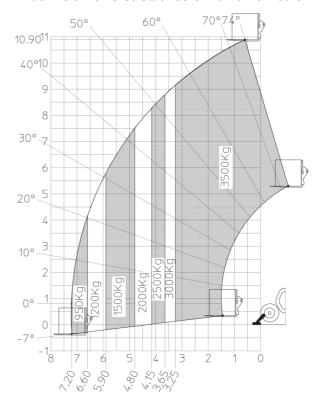

#### MT 1135 75 D - Load chart

### Machine on lowered stabilisers with forks Metric