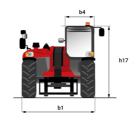

# MT 1135 75 D - Dimensional drawing

# MT 1135 75 D

|                                             | MT 1135 75 D Created on May 4, 2024 at 5:01:26 PM U |
|---------------------------------------------|-----------------------------------------------------|
| Capacities                                  | Metric                                              |
| Max. capacity                               | 3500 kg                                             |
| Max. lifting height                         | 10.90 m                                             |
| Max. outreach                               | 7.20 m                                              |
| Breakout force with bucket                  | 6850 daN                                            |
| Weight and dimensions                       |                                                     |
| Overall length to carriage                  | I11 5.14 m                                          |
| Length to face of forks                     | l2 5.14 m                                           |
| Overall length (with forks)                 | l1 6.34 m                                           |
| Overall width                               | b1 2.26 m                                           |
| Overall height                              | h17 2.48 m                                          |
| Wheelbase                                   | y 2800 mm                                           |
| Ground clearance                            | m4 0.42 m                                           |
| Overall cab width                           | b4 0.95 m                                           |
|                                             | a4 0.93111                                          |
| Tilt-up angle                               |                                                     |
| Tilt-down angle                             | a5 114°                                             |
| External turning radius                     | Wa3 3.77 m                                          |
| External turning radius (over tyres)        | Wa1 3.77 m                                          |
| Unladen weight (with forks)                 | 8360 kg                                             |
| Overall weight                              | 8360 kg                                             |
| Tires type                                  | Pneumatic                                           |
| Standard tires                              | Alliance 400/80 - 24 - 162A8                        |
| Forks length / width / section              | I / e / s 1200 mm x 100 mm / 50 mm                  |
| Performances                                |                                                     |
| Lifting                                     | 7.60 s                                              |
| Lowering                                    | 5.40 s                                              |
| Extension                                   | 12.30 s                                             |
| Retraction                                  | 8.20 s                                              |
| Crowd                                       | 3.10 s                                              |
| Dump                                        | 3.60 s                                              |
| Engine                                      |                                                     |
| Engine brand                                | Deutz                                               |
| Engine norm                                 | Stage V                                             |
| Engine model                                | TCD 2.9L                                            |
| Number of cylinders / Capacity of cylinders | 4 - 2924 cm <sup>3</sup>                            |
| I.C. Engine power rating - Power            | 75 Hp / 55.40 kW                                    |
| Max. torque / Engine rotation               | 375 Nm @ 1400 rpm                                   |
| Drawbar pull (Laden)                        | 6000 daN                                            |
| Transmission                                |                                                     |
| Transmission type                           | Torque converter                                    |
| Number of gears (forward / reverse)         | 2/2                                                 |
| Max. travel speed                           | 24.90 km/h                                          |
| Parking brake                               | Automatic parking brake                             |
| Service brake                               | Hydraulic servo brake                               |
| Hydraulics                                  |                                                     |
| Hydraulic pump type                         | Axial piston                                        |
| Hydraulic Pressure                          | 270 bar                                             |
| Tank capacities                             | 270 501                                             |
| Engine oil                                  | 8.50                                                |
| Hydraulic oil                               | 149                                                 |
| Fuel tank                                   | 137                                                 |
| Noise and vibration                         | 13/1                                                |
|                                             | 77 - 10                                             |
| Noise at driving position (LpA)             | 77 dB                                               |
| Noise to environment (LwA)                  | 104 dB                                              |
| Vibration on hands/arms                     | < 2.50 m/s <sup>2</sup>                             |
| Miscellaneous                               |                                                     |
| Steering wheels (front / rear)              | 2/2                                                 |
| Drive wheels (front / rear)                 | 2/2                                                 |
| Safety / Safety cab homologation            | Standard EN 15000 / ROPS - FOPS level 2 cab         |
| Controls                                    | JSM                                                 |