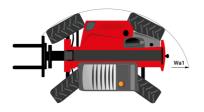

# MT 1135 75 D - Dimensional drawing

# MT 1135 75 D

|                                             | MT 1135 75 D Created on May 4, 2024 at 5:01:26 PM U |
|---------------------------------------------|-----------------------------------------------------|
| Capacities                                  | Metric                                              |
| Max. capacity                               | 3500 kg                                             |
| Max. lifting height                         | 10.90 m                                             |
| Max. outreach                               | 7.20 m                                              |
| Breakout force with bucket                  | 6850 daN                                            |
| Weight and dimensions                       |                                                     |
| Overall length to carriage                  | I11 5.14 m                                          |
| Length to face of forks                     | l2 5.14 m                                           |
| Overall length (with forks)                 | l1 6.34 m                                           |
| Overall width                               | b1 2.26 m                                           |
| Overall height                              | h17 2.48 m                                          |
| Wheelbase                                   | y 2800 mm                                           |
| Ground clearance                            | m4 0.42 m                                           |
| Overall cab width                           | b4 0.95 m                                           |
|                                             | a4 0.93111                                          |
| Tilt-up angle                               |                                                     |
| Tilt-down angle                             | a5 114°                                             |
| External turning radius                     | Wa3 3.77 m                                          |
| External turning radius (over tyres)        | Wa1 3.77 m                                          |
| Unladen weight (with forks)                 | 8360 kg                                             |
| Overall weight                              | 8360 kg                                             |
| Tires type                                  | Pneumatic                                           |
| Standard tires                              | Alliance 400/80 - 24 - 162A8                        |
| Forks length / width / section              | I / e / s 1200 mm x 100 mm / 50 mm                  |
| Performances                                |                                                     |
| Lifting                                     | 7.60 s                                              |
| Lowering                                    | 5.40 s                                              |
| Extension                                   | 12.30 s                                             |
| Retraction                                  | 8.20 s                                              |
| Crowd                                       | 3.10 s                                              |
| Dump                                        | 3.60 s                                              |
| Engine                                      |                                                     |
| Engine brand                                | Deutz                                               |
| Engine norm                                 | Stage V                                             |
| Engine model                                | TCD 2.9L                                            |
| Number of cylinders / Capacity of cylinders | 4 - 2924 cm <sup>3</sup>                            |
| I.C. Engine power rating - Power            | 75 Hp / 55.40 kW                                    |
| Max. torque / Engine rotation               | 375 Nm @ 1400 rpm                                   |
| Drawbar pull (Laden)                        | 6000 daN                                            |
| Transmission                                |                                                     |
| Transmission type                           | Torque converter                                    |
| Number of gears (forward / reverse)         | 2/2                                                 |
| Max. travel speed                           | 24.90 km/h                                          |
| Parking brake                               | Automatic parking brake                             |
| Service brake                               | Hydraulic servo brake                               |
| Hydraulics                                  |                                                     |
| Hydraulic pump type                         | Axial piston                                        |
| Hydraulic Pressure                          | 270 bar                                             |
| Tank capacities                             | 270 501                                             |
| Engine oil                                  | 8.50                                                |
| Hydraulic oil                               | 149                                                 |
| Fuel tank                                   | 137                                                 |
| Noise and vibration                         | 13/1                                                |
|                                             | 77 - 10                                             |
| Noise at driving position (LpA)             | 77 dB                                               |
| Noise to environment (LwA)                  | 104 dB                                              |
| Vibration on hands/arms                     | < 2.50 m/s <sup>2</sup>                             |
| Miscellaneous                               |                                                     |
| Steering wheels (front / rear)              | 2/2                                                 |
| Drive wheels (front / rear)                 | 2/2                                                 |
| Safety / Safety cab homologation            | Standard EN 15000 / ROPS - FOPS level 2 cab         |
| Controls                                    | JSM                                                 |