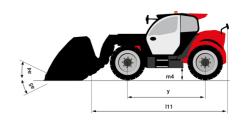

#### MT 1135 75 D - Load chart

# Machine on tyres with forks Metric

### Machine on lowered stabilisers with forks Metric