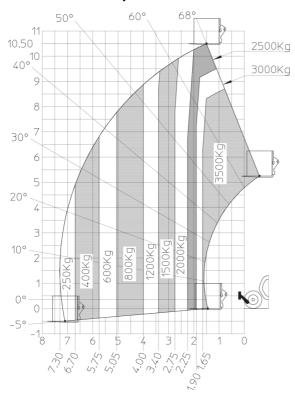

| 104 dB                                              |
| Vibration on hands/arms                     | < 2.50 m/s <sup>2</sup>                             |
| Miscellaneous                               |                                                     |
| Steering wheels (front / rear)              | 2/2                                                 |
| Drive wheels (front / rear)                 | 2/2                                                 |
| Safety / Safety cab homologation            | Standard EN 15000 / ROPS - FOPS level 2 cab         |
| Controls                                    | JSM                                                 |

# MT 1135 75 D - Dimensional drawing







#### MT 1135 75 D - Load chart

# Machine on tyres with forks Metric



### Machine on lowered stabilisers with forks Metric







#### **Head Office**

B.P. 249 - 430 rue de l'Aubinière 44150 Ancenis Cedex - France Tel: +33 (0)2 40 09 10 11 - Fax: +33 (0)2 40 09 10 97 www.manitou.com



This publication provides a description of the configuration versions and options for Manitou products, which may differ for equipment. The equipment presented in this brochure may be part of a series, as an option, or it may not be available, depending on the versions. Manitou reserves the right, at any time and without notice, to amend the specifications described and represented. The specifications provided do not bind the manufacturer. For more details, please contact your Manitou agent. This is not a contractually binding document. The presentation of the products is n