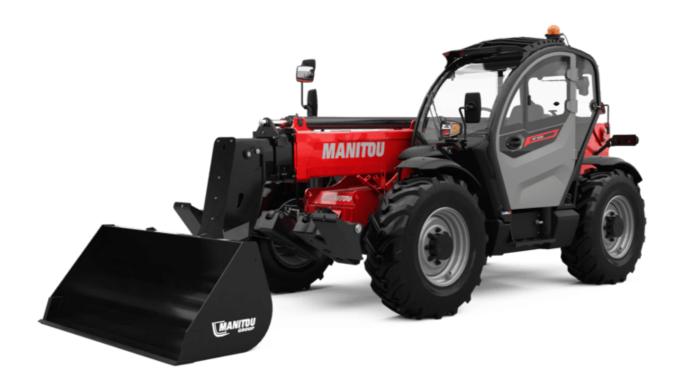

Technical sheet:

# MT 1335 75D ST5

| Metric                                   |
|------------------------------------------|
| 3500 kg                                  |
| 12.60 m                                  |
| 8.65 m                                   |
| 7400 daN                                 |
|                                          |
| 5.72 m                                   |
| 5.72 m                                   |
| 6.92 m                                   |
| 2.28 m                                   |
| 2.48 m                                   |
| 2.80 m                                   |
| 0.42 m                                   |
| 0.95 m                                   |
| 13 °                                     |
|                                          |
| 114 °                                    |
| 3.78 m                                   |
| 3.78 m                                   |
| 9470 kg                                  |
| 9470 kg                                  |
| Pneumatic                                |
| Alliance 400/80 - 24 - 162A8             |
| 1200 mm x 100 mm x 50 mm                 |
|                                          |
| 10.30 s                                  |
| 9.60 s                                   |
| 14.70 s                                  |
| 9.90 s                                   |
| 3.20 s                                   |
| 3.80 s                                   |
|                                          |
| Deutz                                    |
| Stage V                                  |
| TCD 2.9L                                 |
|                                          |
| 4 - 2924 cm³                             |
| 75 Hp / 55.40 kW                         |
| 375 Nm @ 1400 rpm                        |
| 9700 daN                                 |
| Yes                                      |
|                                          |
| 110 Ah                                   |
|                                          |
| Torque converter                         |
| 2 / 2                                    |
| 24.90 km/h                               |
| Mechanical foot-operated parking brake   |
| Hydraulic servo brake                    |
|                                          |
| Axial piston                             |
| 133 l/min-260 bar                        |
|                                          |
| 8.50 l                                   |
| 153 l                                    |
|                                          |
| 137 l                                    |
| 77.17                                    |
| 77 dB                                    |
| 104 dB                                   |
| < 2.50 m/s²                              |
|                                          |
| 2/2                                      |
| 2 / 2                                    |
| tandard EN 15000 / Cabin ROPS - FOPS lev |
| tand                                     |