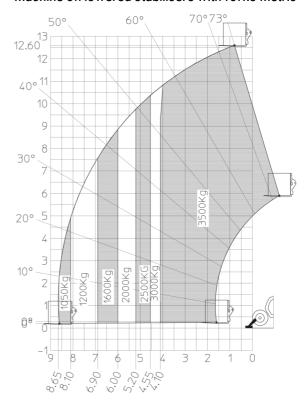

## MT 1335 75D ST5 - Load chart

### Machine on lowered stabilisers with forks Metric