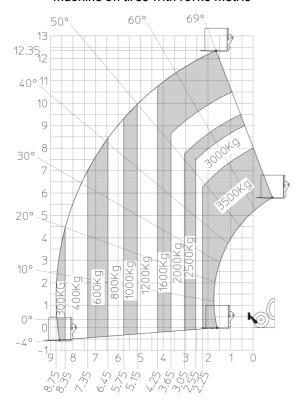

|
| 133 l/min-260 bar                        |
|                                          |
| 8.50 l                                   |
| 153 l                                    |
|                                          |
| 137 l                                    |
| 77.17                                    |
| 77 dB                                    |
| 104 dB                                   |
| < 2.50 m/s²                              |
|                                          |
| 2/2                                      |
| 2 / 2                                    |
| tandard EN 15000 / Cabin ROPS - FOPS lev |
| tand                                     |

## MT 1335 75D ST5 - Dimensional drawing







## MT 1335 75D ST5 - Load chart

### Machine on tires with forks Metric



### Machine on lowered stabilisers with forks Metric







#### **Head Office**

B.P. 249 - 430 rue de l'Aubinière 44150 Ancenis Cedex - France Tel: +33 (0)2 40 09 10 11 - Fax: +33 (0)2 40 09 10 97 www.manitou.com



This publication provides a description of the configuration versions and options for Manitou products, which may differ for equipment. The equipment presented in this brochure may be part of a series, as an option, or it may not be available, depending on the versions. Manitou reserves the right, at any time and without notice, to amend the specifications described and represented. The specifications provided do not bind the manufacturer. For more details, please contact your Manitou agent. This is not a contractually binding document. The presentation of the products is n