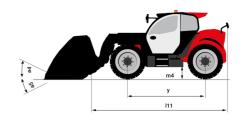

## MT 1335 75D ST5 - Load chart

### Machine on tires with forks Metric

### Machine on lowered stabilisers with forks Metric