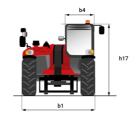

## MT 1335 75D ST5 - Dimensional drawing

# MT 1335 75D ST5

| Metric                                   |
|------------------------------------------|
| 3500 kg                                  |
| 12.60 m                                  |
| 8.65 m                                   |
| 7400 daN                                 |
|                                          |
| 5.72 m                                   |
| 5.72 m                                   |
| 6.92 m                                   |
| 2.28 m                                   |
| 2.48 m                                   |
| 2.80 m                                   |
| 0.42 m                                   |
| 0.95 m                                   |
| 13 °                                     |
|                                          |
| 114 °                                    |
| 3.78 m                                   |
| 3.78 m                                   |
| 9470 kg                                  |
| 9470 kg                                  |
| Pneumatic                                |
| Alliance 400/80 - 24 - 162A8             |
| 1200 mm x 100 mm x 50 mm                 |
|                                          |
| 10.30 s                                  |
| 9.60 s                                   |
| 14.70 s                                  |
| 9.90 s                                   |
| 3.20 s                                   |
| 3.80 s                                   |
|                                          |
| Deutz                                    |
| Stage V                                  |
| TCD 2.9L                                 |
|                                          |
| 4 - 2924 cm³                             |
| 75 Hp / 55.40 kW                         |
| 375 Nm @ 1400 rpm                        |
| 9700 daN                                 |
| Yes                                      |
|                                          |
| 110 Ah                                   |
|                                          |
| Torque converter                         |
| 2 / 2                                    |
| 24.90 km/h                               |
| Mechanical foot-operated parking brake   |
| Hydraulic servo brake                    |
|                                          |
| Axial piston                             |
| 133 l/min-260 bar                        |
|                                          |
| 8.50 l                                   |
| 153 l                                    |
|                                          |
| 137 l                                    |
| 77.17                                    |
| 77 dB                                    |
| 104 dB                                   |
| < 2.50 m/s²                              |
|                                          |
| 2/2                                      |
| 2 / 2                                    |
| tandard EN 15000 / Cabin ROPS - FOPS lev |
| tand                                     |