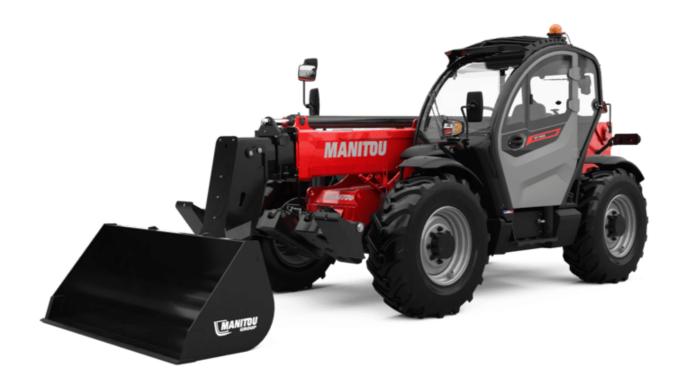

Technical sheet:

# MT 1335 75D ST5

|                                                | MT 1335 75D ST5 Created on August 13, 2025 at 12:24 AM U |
|------------------------------------------------|----------------------------------------------------------|
| Capacities                                     | Metric                                                   |
| Max. capacity                                  | 3500 kg                                                  |
| Max. lifting height                            | 12.60 m                                                  |
| Maximum outreach                               | 8.65 m                                                   |
| Breakout force with bucket                     | 7400 daN                                                 |
| Weight and dimensions                          | 7,00 dd.11                                               |
| Overall length to carriage                     | l11 5.72 m                                               |
| Length to face of forks                        | 12 5.72 m                                                |
| Overall length (with forks)                    | 12 3.72 III 6.92 m                                       |
|                                                |                                                          |
| Overall width                                  | b1 2.28 m                                                |
| Overall height                                 | h17 2.48 m                                               |
| Wheelbase                                      | y 2.80 m                                                 |
| Ground clearance                               | m4 0.42 m                                                |
| Overall cab width                              | b4 0.95 m                                                |
| Tilt-up angle                                  | a4 13 °                                                  |
| Tilt-down angle                                | a5 114°                                                  |
| External turning radius                        | Wa3 3.78 m                                               |
| External turning radius (over tyres)           | Wa1 3.78 m                                               |
| Unladen weight (with forks)                    | 9470 kg                                                  |
| Overall weight                                 | 9470 kg                                                  |
| Tires type                                     | Inflatable                                               |
| Standard tires                                 | Alliance 400/80 - 24 - 162A8                             |
| Forks length / width / section                 | I / e / s 1200 mm x 100 mm x 50 mm                       |
| Performances                                   |                                                          |
| Lifting                                        | 10.30 s                                                  |
| Lowering                                       | 9.60 s                                                   |
| Extension                                      | 14.70 s                                                  |
|                                                |                                                          |
| Retraction                                     | 9.90 s                                                   |
| Crowd                                          | 3.20 s                                                   |
| Dump                                           | 3.80 s                                                   |
| Engine                                         |                                                          |
| Engine brand                                   | Deutz                                                    |
| Engine norm                                    | Stage V                                                  |
| Engine model                                   | TCD 2.9L                                                 |
| Number of cylinders / Capacity of cylinders    | 4 - 2924 cm <sup>3</sup>                                 |
| I.C. Engine power rating - Power               | 75 Hp / 55.40 kW                                         |
| Max. torque / Engine rotation                  | 375 Nm @ 1400 rpm                                        |
| Drawbar pull (Laden)                           | 9700 daN                                                 |
| HVO validated (according to EN 15940 standard) | Yes                                                      |
| Electric circuit                               |                                                          |
| 12V Battery capacity                           | 110 Ah                                                   |
| Transmission                                   |                                                          |
| Transmission type                              | Torque converter                                         |
| Number of gears (forward / reverse)            | 2/2                                                      |
| Max. travel speed                              | 24.90 km/h                                               |
| Parking brake                                  | Mechanical foot-operated parking brake                   |
|                                                | Hydraulic servo brake                                    |
| Service brake                                  | Hydraulic servo drake                                    |
| Hydraulics                                     | Autol new                                                |
| Hydraulic pump type                            | Axial piston                                             |
| Hydraulic flow / Pressure                      | 133 l/min-260 bar                                        |
| Tank capacities                                |                                                          |
| Engine oil                                     | 8.50 l                                                   |
| Hydraulic oil                                  | 153                                                      |
| Fuel tank                                      | 137                                                      |
| Noise and vibration                            |                                                          |
| Noise at driving position (LpA)                | 77 dB                                                    |
| Noise to environment (LwA)                     | 104 dB                                                   |
| Vibration on hands/arms                        | < 2.50 m/s <sup>2</sup>                                  |
| Miscellaneous                                  |                                                          |
| Steering wheels (front / rear)                 | 2/2                                                      |
| Drive wheels (front / rear)                    | 2/2                                                      |
| Safety / Cab certification                     | Standard EN 15000 / Cabin ROPS - FOPS level 2            |
| Controls                                       | JSM                                                      |
| Consider                                       | 33191                                                    |