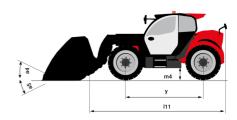

## MT 1335 75D ST5 - Load chart

### Machine on tires with forks Metric

### Machine on lowered stabilisers with forks Metric