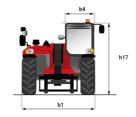

## MT 1335 75D ST5 - Dimensional drawing

# MT 1335 75D ST5

|                                                | MT 1335 75D ST5 Created on August 13, 2025 at 12:24 AM U |
|------------------------------------------------|----------------------------------------------------------|
| Capacities                                     | Metric                                                   |
| Max. capacity                                  | 3500 kg                                                  |
| Max. lifting height                            | 12.60 m                                                  |
| Maximum outreach                               | 8.65 m                                                   |
| Breakout force with bucket                     | 7400 daN                                                 |
| Weight and dimensions                          | 7,00 dd.11                                               |
| Overall length to carriage                     | l11 5.72 m                                               |
| Length to face of forks                        | 12 5.72 m                                                |
| Overall length (with forks)                    | 12 3.72 III 6.92 m                                       |
|                                                |                                                          |
| Overall width                                  | b1 2.28 m                                                |
| Overall height                                 | h17 2.48 m                                               |
| Wheelbase                                      | y 2.80 m                                                 |
| Ground clearance                               | m4 0.42 m                                                |
| Overall cab width                              | b4 0.95 m                                                |
| Tilt-up angle                                  | a4 13 °                                                  |
| Tilt-down angle                                | a5 114°                                                  |
| External turning radius                        | Wa3 3.78 m                                               |
| External turning radius (over tyres)           | Wa1 3.78 m                                               |
| Unladen weight (with forks)                    | 9470 kg                                                  |
| Overall weight                                 | 9470 kg                                                  |
| Tires type                                     | Inflatable                                               |
| Standard tires                                 | Alliance 400/80 - 24 - 162A8                             |
| Forks length / width / section                 | I / e / s 1200 mm x 100 mm x 50 mm                       |
| Performances                                   |                                                          |
| Lifting                                        | 10.30 s                                                  |
| Lowering                                       | 9.60 s                                                   |
| Extension                                      | 14.70 s                                                  |
|                                                |                                                          |
| Retraction                                     | 9.90 s                                                   |
| Crowd                                          | 3.20 s                                                   |
| Dump                                           | 3.80 s                                                   |
| Engine                                         |                                                          |
| Engine brand                                   | Deutz                                                    |
| Engine norm                                    | Stage V                                                  |
| Engine model                                   | TCD 2.9L                                                 |
| Number of cylinders / Capacity of cylinders    | 4 - 2924 cm <sup>3</sup>                                 |
| I.C. Engine power rating - Power               | 75 Hp / 55.40 kW                                         |
| Max. torque / Engine rotation                  | 375 Nm @ 1400 rpm                                        |
| Drawbar pull (Laden)                           | 9700 daN                                                 |
| HVO validated (according to EN 15940 standard) | Yes                                                      |
| Electric circuit                               |                                                          |
| 12V Battery capacity                           | 110 Ah                                                   |
| Transmission                                   |                                                          |
| Transmission type                              | Torque converter                                         |
| Number of gears (forward / reverse)            | 2/2                                                      |
| Max. travel speed                              | 24.90 km/h                                               |
| Parking brake                                  | Mechanical foot-operated parking brake                   |
|                                                | Hydraulic servo brake                                    |
| Service brake                                  | Hydraulic servo drake                                    |
| Hydraulics                                     | Autol new                                                |
| Hydraulic pump type                            | Axial piston                                             |
| Hydraulic flow / Pressure                      | 133 l/min-260 bar                                        |
| Tank capacities                                |                                                          |
| Engine oil                                     | 8.50 l                                                   |
| Hydraulic oil                                  | 153                                                      |
| Fuel tank                                      | 137                                                      |
| Noise and vibration                            |                                                          |
| Noise at driving position (LpA)                | 77 dB                                                    |
| Noise to environment (LwA)                     | 104 dB                                                   |
| Vibration on hands/arms                        | < 2.50 m/s <sup>2</sup>                                  |
| Miscellaneous                                  |                                                          |
| Steering wheels (front / rear)                 | 2/2                                                      |
| Drive wheels (front / rear)                    | 2/2                                                      |
| Safety / Cab certification                     | Standard EN 15000 / Cabin ROPS - FOPS level 2            |
| Controls                                       | JSM                                                      |
| Consider                                       | 33191                                                    |