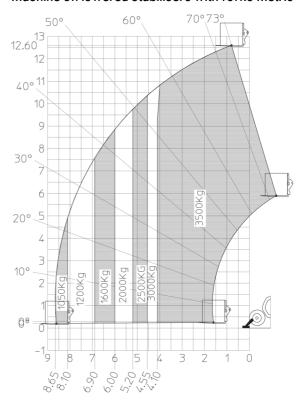

## MT 1335 75D ST5 - Load chart

### Machine on lowered stabilisers with forks Metric