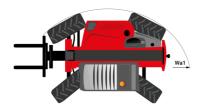

## MT 1335 75D ST5 - Dimensional drawing

# MT 1335 75D ST5

|                                                | MT 1335 75D ST5 Created on August 13, 2025 at 12:24 AM U |
|------------------------------------------------|----------------------------------------------------------|
| Capacities                                     | Metric                                                   |
| Max. capacity                                  | 3500 kg                                                  |
| Max. lifting height                            | 12.60 m                                                  |
| Maximum outreach                               | 8.65 m                                                   |
| Breakout force with bucket                     | 7400 daN                                                 |
| Weight and dimensions                          | 7,00 dd.11                                               |
| Overall length to carriage                     | l11 5.72 m                                               |
| Length to face of forks                        | 12 5.72 m                                                |
| Overall length (with forks)                    | 12 3.72 III 6.92 m                                       |
|                                                |                                                          |
| Overall width                                  | b1 2.28 m                                                |
| Overall height                                 | h17 2.48 m                                               |
| Wheelbase                                      | y 2.80 m                                                 |
| Ground clearance                               | m4 0.42 m                                                |
| Overall cab width                              | b4 0.95 m                                                |
| Tilt-up angle                                  | a4 13 °                                                  |
| Tilt-down angle                                | a5 114°                                                  |
| External turning radius                        | Wa3 3.78 m                                               |
| External turning radius (over tyres)           | Wa1 3.78 m                                               |
| Unladen weight (with forks)                    | 9470 kg                                                  |
| Overall weight                                 | 9470 kg                                                  |
| Tires type                                     | Inflatable                                               |
| Standard tires                                 | Alliance 400/80 - 24 - 162A8                             |
| Forks length / width / section                 | I / e / s 1200 mm x 100 mm x 50 mm                       |
| Performances                                   |                                                          |
| Lifting                                        | 10.30 s                                                  |
| Lowering                                       | 9.60 s                                                   |
| Extension                                      | 14.70 s                                                  |
|                                                |                                                          |
| Retraction                                     | 9.90 s                                                   |
| Crowd                                          | 3.20 s                                                   |
| Dump                                           | 3.80 s                                                   |
| Engine                                         |                                                          |
| Engine brand                                   | Deutz                                                    |
| Engine norm                                    | Stage V                                                  |
| Engine model                                   | TCD 2.9L                                                 |
| Number of cylinders / Capacity of cylinders    | 4 - 2924 cm <sup>3</sup>                                 |
| I.C. Engine power rating - Power               | 75 Hp / 55.40 kW                                         |
| Max. torque / Engine rotation                  | 375 Nm @ 1400 rpm                                        |
| Drawbar pull (Laden)                           | 9700 daN                                                 |
| HVO validated (according to EN 15940 standard) | Yes                                                      |
| Electric circuit                               |                                                          |
| 12V Battery capacity                           | 110 Ah                                                   |
| Transmission                                   |                                                          |
| Transmission type                              | Torque converter                                         |
| Number of gears (forward / reverse)            | 2/2                                                      |
| Max. travel speed                              | 24.90 km/h                                               |
| Parking brake                                  | Mechanical foot-operated parking brake                   |
|                                                | Hydraulic servo brake                                    |
| Service brake                                  | Hydraulic servo drake                                    |
| Hydraulics                                     | Autol new                                                |
| Hydraulic pump type                            | Axial piston                                             |
| Hydraulic flow / Pressure                      | 133 l/min-260 bar                                        |
| Tank capacities                                |                                                          |
| Engine oil                                     | 8.50 l                                                   |
| Hydraulic oil                                  | 153                                                      |
| Fuel tank                                      | 137                                                      |
| Noise and vibration                            |                                                          |
| Noise at driving position (LpA)                | 77 dB                                                    |
| Noise to environment (LwA)                     | 104 dB                                                   |
| Vibration on hands/arms                        | < 2.50 m/s <sup>2</sup>                                  |
| Miscellaneous                                  |                                                          |
| Steering wheels (front / rear)                 | 2/2                                                      |
| Drive wheels (front / rear)                    | 2/2                                                      |
| Safety / Cab certification                     | Standard EN 15000 / Cabin ROPS - FOPS level 2            |
| Controls                                       | JSM                                                      |
| Consider                                       | 33191                                                    |