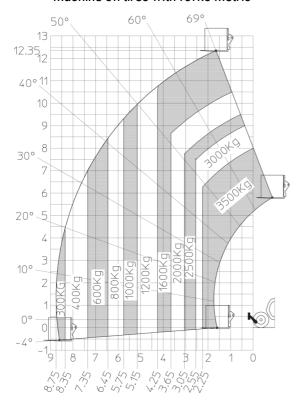

|
| Miscellaneous                                  |                                                          |
| Steering wheels (front / rear)                 | 2/2                                                      |
| Drive wheels (front / rear)                    | 2/2                                                      |
| Safety / Cab certification                     | Standard EN 15000 / Cabin ROPS - FOPS level 2            |
| Controls                                       | JSM                                                      |
| Consider                                       | 33191                                                    |

## MT 1335 75D ST5 - Dimensional drawing







## MT 1335 75D ST5 - Load chart

### Machine on tires with forks Metric



### Machine on lowered stabilisers with forks Metric







#### **Head Office**

B.P. 249 - 430 rue de l'Aubinière 44150 Ancenis Cedex - France Tel: +33 (0)2 40 09 10 11 - Fax: +33 (0)2 40 09 10 97 www.manitou.com



This publication provides a description of the configuration versions and options for Manitou products, which may differ for equipment. The equipment presented in this brochure may be part of a series, as an option, or it may not be available, depending on the versions. Manitou reserves the right, at any time and without notice, to amend the specifications described and represented. The specifications provided do not bind the manufacturer. For more details, please contact your Manitou agent. This is not a contractually binding document. The presentation of the products is n