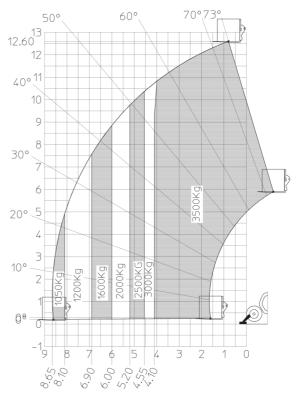

## MT 1335 75D ST5

|                                                | мт 1335 750 sть Created on July 31, 2025 at 11:25 AM UT |
|------------------------------------------------|---------------------------------------------------------|
| Capacities                                     | Metric                                                  |
| Max. capacity                                  | 3500 kg                                                 |
| Max. lifting height                            | 12.60 m                                                 |
| Maximum outreach                               | 8.65 m                                                  |
| Breakout force with bucket                     | 7400 daN                                                |
| Weight and dimensions                          |                                                         |
| Overall length to carriage                     | l11 5.72 m                                              |
| Length to face of forks                        | l2 5.72 m                                               |
| Overall length (with forks)                    | l1 6.92 m                                               |
| Overall width                                  | b1 2.28 m                                               |
| Overall height                                 | h17 2.48 m                                              |
| Wheelbase                                      | y 2.80 m                                                |
| Ground clearance                               | m4 0.42 m                                               |
| Overall cab width                              | b4 0.95 m                                               |
| Tilt-up angle                                  | a4 13 °                                                 |
| Tilt-down angle                                | a5 114°                                                 |
| External turning radius                        | ₩a3 3.78 m                                              |
|                                                | Wa3 5.76 m<br>Wa1 3.78 m                                |
| External turning radius (over tyres)           |                                                         |
| Unladen weight (with forks)                    | 9470 kg                                                 |
| Overall weight                                 | 9470 kg                                                 |
| Tires type<br>Standard tires                   | Inflatable<br>Alliance 400/80 - 24 - 162A8              |
| Standard tires                                 |                                                         |
| Forks length / width / section                 | l / e / s 1200 mm x 100 mm x 50 mm                      |
| Performances                                   |                                                         |
| Lifting                                        | 10.30 s                                                 |
| Lowering                                       | 9.60 s                                                  |
| Extension                                      | 14.70 s                                                 |
| Retraction                                     | 9.90 s                                                  |
| Crowd                                          | 3.20 s                                                  |
| Dump                                           | 3.80 s                                                  |
| Engine                                         |                                                         |
| Engine brand                                   | Deutz                                                   |
| Engine norm                                    | Stage V                                                 |
| Engine model                                   | TCD 2.9L                                                |
| Number of cylinders / Capacity of cylinders    | 4 - 2924 cm³                                            |
| I.C. Engine power rating - Power               | 75 Hp / 55.40 kW                                        |
| Max. torque / Engine rotation                  | 375 Nm @ 1400 rpm                                       |
| Drawbar pull (Laden)                           | 9700 daN                                                |
| HVO validated (according to EN 15940 standard) | Yes                                                     |
| Electric circuit                               |                                                         |
| 12V Battery capacity                           | 110 Ah                                                  |
| Transmission                                   |                                                         |
| Transmission type                              | Torque converter                                        |
| Number of gears (forward / reverse)            | 2 / 2                                                   |
| Max. travel speed                              | 24.90 km/h                                              |
| Parking brake                                  | Mechanical foot-operated parking brake                  |
| Service brake                                  | Hydraulic servo brake                                   |
| Hydraulics                                     |                                                         |
| Hydraulic pump type                            | Axial piston                                            |
| Hydraulic flow / Pressure                      | 133 l/min-260 bar                                       |
| Tank capacities                                |                                                         |
| Engine oil                                     | 8.50 l                                                  |
| Hydraulic oil                                  | 153                                                     |
| Fuel tank                                      | 137                                                     |
| Noise and vibration                            |                                                         |
| Noise at driving position (LpA)                | 77 dB                                                   |
| Noise to environment (LwA)                     | 104 dB                                                  |
| Vibration on hands/arms                        | < 2.50 m/s²                                             |
| Miscellaneous                                  |                                                         |
| Steering wheels (front / rear)                 | 2/2                                                     |
| Drive wheels (front / rear)                    | 2/2                                                     |
| Safety / Cab certification                     | Standard EN 15000 / Cabin ROPS - FOPS level 2           |
| Controls                                       | JSM                                                     |
|                                                |                                                         |