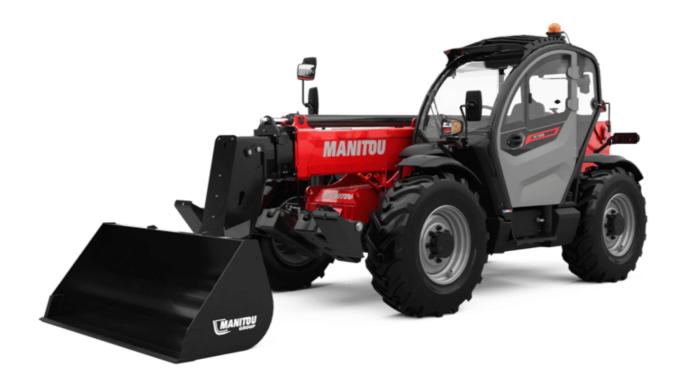

Technical sheet :

## MT 1335 75D ST5

|                                                | мт 1335 750 sть Created on July 31, 2025 at 11:25 AM UT |
|------------------------------------------------|---------------------------------------------------------|
| Capacities                                     | Metric                                                  |
| Max. capacity                                  | 3500 kg                                                 |
| Max. lifting height                            | 12.60 m                                                 |
| Maximum outreach                               | 8.65 m                                                  |
| Breakout force with bucket                     | 7400 daN                                                |
| Weight and dimensions                          |                                                         |
| Overall length to carriage                     | l11 5.72 m                                              |
| Length to face of forks                        | l2 5.72 m                                               |
| Overall length (with forks)                    | l1 6.92 m                                               |
| Overall width                                  | b1 2.28 m                                               |
| Overall height                                 | h17 2.48 m                                              |
| Wheelbase                                      | y 2.80 m                                                |
| Ground clearance                               | m4 0.42 m                                               |
| Overall cab width                              | b4 0.95 m                                               |
| Tilt-up angle                                  | a4 13 °                                                 |
| Tilt-down angle                                | a5 114°                                                 |
| External turning radius                        | ₩a3 3.78 m                                              |
|                                                | Wa3 5.76 m<br>Wa1 3.78 m                                |
| External turning radius (over tyres)           |                                                         |
| Unladen weight (with forks)                    | 9470 kg                                                 |
| Overall weight                                 | 9470 kg                                                 |
| Tires type<br>Standard tires                   | Inflatable<br>Alliance 400/80 - 24 - 162A8              |
| Standard tires                                 |                                                         |
| Forks length / width / section                 | l / e / s 1200 mm x 100 mm x 50 mm                      |
| Performances                                   |                                                         |
| Lifting                                        | 10.30 s                                                 |
| Lowering                                       | 9.60 s                                                  |
| Extension                                      | 14.70 s                                                 |
| Retraction                                     | 9.90 s                                                  |
| Crowd                                          | 3.20 s                                                  |
| Dump                                           | 3.80 s                                                  |
| Engine                                         |                                                         |
| Engine brand                                   | Deutz                                                   |
| Engine norm                                    | Stage V                                                 |
| Engine model                                   | TCD 2.9L                                                |
| Number of cylinders / Capacity of cylinders    | 4 - 2924 cm³                                            |
| I.C. Engine power rating - Power               | 75 Hp / 55.40 kW                                        |
| Max. torque / Engine rotation                  | 375 Nm @ 1400 rpm                                       |
| Drawbar pull (Laden)                           | 9700 daN                                                |
| HVO validated (according to EN 15940 standard) | Yes                                                     |
| Electric circuit                               |                                                         |
| 12V Battery capacity                           | 110 Ah                                                  |
| Transmission                                   |                                                         |
| Transmission type                              | Torque converter                                        |
| Number of gears (forward / reverse)            | 2 / 2                                                   |
| Max. travel speed                              | 24.90 km/h                                              |
| Parking brake                                  | Mechanical foot-operated parking brake                  |
| Service brake                                  | Hydraulic servo brake                                   |
| Hydraulics                                     |                                                         |
| Hydraulic pump type                            | Axial piston                                            |
| Hydraulic flow / Pressure                      | 133 l/min-260 bar                                       |
| Tank capacities                                |                                                         |
| Engine oil                                     | 8.50 l                                                  |
| Hydraulic oil                                  | 153                                                     |
| Fuel tank                                      | 137                                                     |
| Noise and vibration                            |                                                         |
| Noise at driving position (LpA)                | 77 dB                                                   |
| Noise to environment (LwA)                     | 104 dB                                                  |
| Vibration on hands/arms                        | < 2.50 m/s²                                             |
| Miscellaneous                                  |                                                         |
| Steering wheels (front / rear)                 | 2/2                                                     |
| Drive wheels (front / rear)                    | 2/2                                                     |
| Safety / Cab certification                     | Standard EN 15000 / Cabin ROPS - FOPS level 2           |
| Controls                                       | JSM                                                     |
|                                                |                                                         |