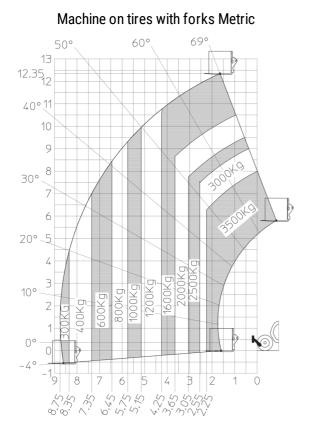

## MT 1335 75D ST5

|                                                | мт 1335 750 sть Created on July 31, 2025 at 11:25 AM UT |
|------------------------------------------------|---------------------------------------------------------|
| Capacities                                     | Metric                                                  |
| Max. capacity                                  | 3500 kg                                                 |
| Max. lifting height                            | 12.60 m                                                 |
| Maximum outreach                               | 8.65 m                                                  |
| Breakout force with bucket                     | 7400 daN                                                |
| Weight and dimensions                          |                                                         |
| Overall length to carriage                     | l11 5.72 m                                              |
| Length to face of forks                        | l2 5.72 m                                               |
| Overall length (with forks)                    | l1 6.92 m                                               |
| Overall width                                  | b1 2.28 m                                               |
| Overall height                                 | h17 2.48 m                                              |
| Wheelbase                                      | y 2.80 m                                                |
| Ground clearance                               | m4 0.42 m                                               |
| Overall cab width                              | b4 0.95 m                                               |
| Tilt-up angle                                  | a4 13 °                                                 |
| Tilt-down angle                                | a5 114°                                                 |
| External turning radius                        | ₩a3 3.78 m                                              |
|                                                | Wa3 5.76 m<br>Wa1 3.78 m                                |
| External turning radius (over tyres)           |                                                         |
| Unladen weight (with forks)                    | 9470 kg                                                 |
| Overall weight                                 | 9470 kg                                                 |
| Tires type<br>Standard tires                   | Inflatable<br>Alliance 400/80 - 24 - 162A8              |
| Standard tires                                 |                                                         |
| Forks length / width / section                 | l / e / s 1200 mm x 100 mm x 50 mm                      |
| Performances                                   |                                                         |
| Lifting                                        | 10.30 s                                                 |
| Lowering                                       | 9.60 s                                                  |
| Extension                                      | 14.70 s                                                 |
| Retraction                                     | 9.90 s                                                  |
| Crowd                                          | 3.20 s                                                  |
| Dump                                           | 3.80 s                                                  |
| Engine                                         |                                                         |
| Engine brand                                   | Deutz                                                   |
| Engine norm                                    | Stage V                                                 |
| Engine model                                   | TCD 2.9L                                                |
| Number of cylinders / Capacity of cylinders    | 4 - 2924 cm³                                            |
| I.C. Engine power rating - Power               | 75 Hp / 55.40 kW                                        |
| Max. torque / Engine rotation                  | 375 Nm @ 1400 rpm                                       |
| Drawbar pull (Laden)                           | 9700 daN                                                |
| HVO validated (according to EN 15940 standard) | Yes                                                     |
| Electric circuit                               |                                                         |
| 12V Battery capacity                           | 110 Ah                                                  |
| Transmission                                   |                                                         |
| Transmission type                              | Torque converter                                        |
| Number of gears (forward / reverse)            | 2 / 2                                                   |
| Max. travel speed                              | 24.90 km/h                                              |
| Parking brake                                  | Mechanical foot-operated parking brake                  |
| Service brake                                  | Hydraulic servo brake                                   |
| Hydraulics                                     |                                                         |
| Hydraulic pump type                            | Axial piston                                            |
| Hydraulic flow / Pressure                      | 133 l/min-260 bar                                       |
| Tank capacities                                |                                                         |
| Engine oil                                     | 8.50 l                                                  |
| Hydraulic oil                                  | 153                                                     |
| Fuel tank                                      | 137                                                     |
| Noise and vibration                            |                                                         |
| Noise at driving position (LpA)                | 77 dB                                                   |
| Noise to environment (LwA)                     | 104 dB                                                  |
| Vibration on hands/arms                        | < 2.50 m/s²                                             |
| Miscellaneous                                  |                                                         |
| Steering wheels (front / rear)                 | 2/2                                                     |
| Drive wheels (front / rear)                    | 2/2                                                     |
| Safety / Cab certification                     | Standard EN 15000 / Cabin ROPS - FOPS level 2           |
| Controls                                       | JSM                                                     |
|                                                |                                                         |