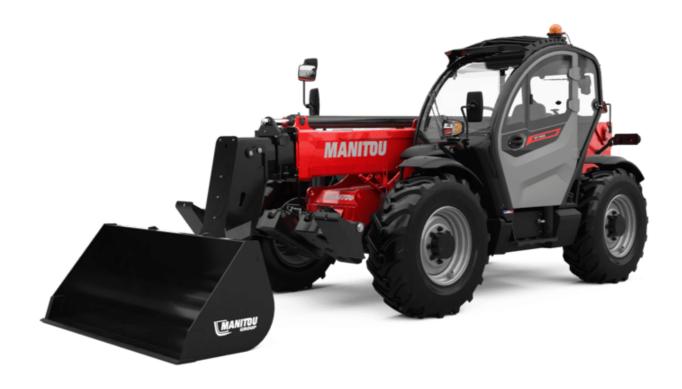

Technical sheet:

# MT 1335 75D ST5

|                                                | MT 1335 75D ST5 Created on August 12, 2025 at 2:37 PM UT |
|------------------------------------------------|----------------------------------------------------------|
| Capacities                                     | Metric                                                   |
| Max. capacity                                  | 3500 kg                                                  |
| Max. lifting height                            | 12.60 m                                                  |
| Maximum outreach                               | 8.65 m                                                   |
| Breakout force with bucket                     | 7400 daN                                                 |
| Weight and dimensions                          |                                                          |
| Overall length to carriage                     | l11 5.72 m                                               |
| Length to face of forks                        | 12 5.72 m                                                |
| Overall length (with forks)                    | I1 6.92 m                                                |
| Overall width                                  | b1 2.28 m                                                |
| Overall height                                 | h17 2.48 m                                               |
| Wheelbase                                      | y 2.80 m                                                 |
| Ground clearance                               | m4 0.42 m                                                |
|                                                |                                                          |
| Overall cab width                              | b4 0.95 m                                                |
| Tilt-up angle                                  | a4 13 °                                                  |
| Tilt-down angle                                | a5 114°                                                  |
| External turning radius                        | Wa3 3.78 m                                               |
| External turning radius (over tyres)           | Wa1 3.78 m                                               |
| Unladen weight (with forks)                    | 9470 kg                                                  |
| Overall weight                                 | 9470 kg                                                  |
| Tires type                                     | Inflatable                                               |
| Standard tires                                 | Alliance 400/80 - 24 - 162A8                             |
| Forks length / width / section                 | I / e / s 1200 mm x 100 mm x 50 mm                       |
| Performances                                   |                                                          |
| Lifting                                        | 10.30 s                                                  |
| Lowering                                       | 9.60 s                                                   |
| Extension                                      | 14.70 s                                                  |
| Retraction                                     | 9.90 s                                                   |
| Crowd                                          | 3.20 s                                                   |
| Dump                                           | 3.80 s                                                   |
| Engine                                         |                                                          |
| Engine brand                                   | Deutz                                                    |
| Engine norm                                    | Stage V                                                  |
| Engine model                                   | TCD 2.9L                                                 |
|                                                | 4 · 2924 cm³                                             |
| Number of cylinders / Capacity of cylinders    |                                                          |
| I.C. Engine power rating - Power               | 75 Hp / 55.40 kW                                         |
| Max. torque / Engine rotation                  | 375 Nm @ 1400 rpm                                        |
| Drawbar pull (Laden)                           | 9700 daN                                                 |
| HVO validated (according to EN 15940 standard) | Yes                                                      |
| Electric circuit                               |                                                          |
| 12V Battery capacity                           | 110 Ah                                                   |
| Transmission                                   |                                                          |
| Transmission type                              | Torque converter                                         |
| Number of gears (forward / reverse)            | 2/2                                                      |
| Max. travel speed                              | 24.90 km/h                                               |
| Parking brake                                  | Mechanical foot-operated parking brake                   |
| Service brake                                  | Hydraulic servo brake                                    |
| Hydraulics                                     |                                                          |
| Hydraulic pump type                            | Axial piston                                             |
| Hydraulic flow / Pressure                      | 133 l/min-260 bar                                        |
| Tank capacities                                |                                                          |
| Engine oil                                     | 8.50                                                     |
| Hydraulic oil                                  | 153                                                      |
| Fuel tank                                      | 137 I                                                    |
| Noise and vibration                            | 1071                                                     |
| Noise at driving position (LpA)                | 77 dB                                                    |
|                                                |                                                          |
| Noise to environment (LwA)                     | 104 dB                                                   |
| Vibration on hands/arms                        | < 2.50 m/s²                                              |
| Miscellaneous                                  |                                                          |
| Steering wheels (front / rear)                 | 2/2                                                      |
| Drive wheels (front / rear)                    | 2/2                                                      |
| Safety / Cab certification                     | Standard EN 15000 / Cabin ROPS - FOPS level 2            |
| Controls                                       | JSM                                                      |