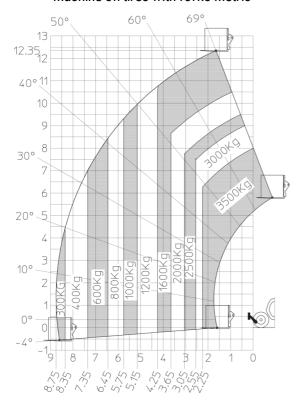

|
| Vibration on hands/arms                        | < 2.50 m/s²                                              |
| Miscellaneous                                  |                                                          |
| Steering wheels (front / rear)                 | 2/2                                                      |
| Drive wheels (front / rear)                    | 2/2                                                      |
| Safety / Cab certification                     | Standard EN 15000 / Cabin ROPS - FOPS level 2            |
| Controls                                       | JSM                                                      |

## MT 1335 75D ST5 - Dimensional drawing







## MT 1335 75D ST5 - Load chart

### Machine on tires with forks Metric



### Machine on lowered stabilisers with forks Metric







#### **Head Office**

B.P. 249 - 430 rue de l'Aubinière 44150 Ancenis Cedex - France Tel: +33 (0)2 40 09 10 11 - Fax: +33 (0)2 40 09 10 97 www.manitou.com



This publication provides a description of the configuration versions and options for Manitou products, which may differ for equipment. The equipment presented in this brochure may be part of a series, as an option, or it may not be available, depending on the versions. Manitou reserves the right, at any time and without notice, to amend the specifications described and represented. The specifications provided do not bind the manufacturer. For more details, please contact your Manitou agent. This is not a contractually binding document. The presentation of the products is n