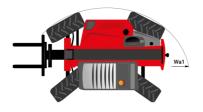

## MT 1335 75D ST5 - Dimensional drawing

# MT 1335 75D ST5

|                                                | MT 1335 75D ST5 Created on August 12, 2025 at 2:37 PM UT |
|------------------------------------------------|----------------------------------------------------------|
| Capacities                                     | Metric                                                   |
| Max. capacity                                  | 3500 kg                                                  |
| Max. lifting height                            | 12.60 m                                                  |
| Maximum outreach                               | 8.65 m                                                   |
| Breakout force with bucket                     | 7400 daN                                                 |
| Weight and dimensions                          |                                                          |
| Overall length to carriage                     | l11 5.72 m                                               |
| Length to face of forks                        | 12 5.72 m                                                |
| Overall length (with forks)                    | I1 6.92 m                                                |
| Overall width                                  | b1 2.28 m                                                |
| Overall height                                 | h17 2.48 m                                               |
| Wheelbase                                      | y 2.80 m                                                 |
| Ground clearance                               | m4 0.42 m                                                |
|                                                |                                                          |
| Overall cab width                              | b4 0.95 m                                                |
| Tilt-up angle                                  | a4 13 °                                                  |
| Tilt-down angle                                | a5 114°                                                  |
| External turning radius                        | Wa3 3.78 m                                               |
| External turning radius (over tyres)           | Wa1 3.78 m                                               |
| Unladen weight (with forks)                    | 9470 kg                                                  |
| Overall weight                                 | 9470 kg                                                  |
| Tires type                                     | Inflatable                                               |
| Standard tires                                 | Alliance 400/80 - 24 - 162A8                             |
| Forks length / width / section                 | I / e / s 1200 mm x 100 mm x 50 mm                       |
| Performances                                   |                                                          |
| Lifting                                        | 10.30 s                                                  |
| Lowering                                       | 9.60 s                                                   |
| Extension                                      | 14.70 s                                                  |
| Retraction                                     | 9.90 s                                                   |
| Crowd                                          | 3.20 s                                                   |
| Dump                                           | 3.80 s                                                   |
| Engine                                         |                                                          |
| Engine brand                                   | Deutz                                                    |
| Engine norm                                    | Stage V                                                  |
| Engine model                                   | TCD 2.9L                                                 |
|                                                | 4 · 2924 cm³                                             |
| Number of cylinders / Capacity of cylinders    |                                                          |
| I.C. Engine power rating - Power               | 75 Hp / 55.40 kW                                         |
| Max. torque / Engine rotation                  | 375 Nm @ 1400 rpm                                        |
| Drawbar pull (Laden)                           | 9700 daN                                                 |
| HVO validated (according to EN 15940 standard) | Yes                                                      |
| Electric circuit                               |                                                          |
| 12V Battery capacity                           | 110 Ah                                                   |
| Transmission                                   |                                                          |
| Transmission type                              | Torque converter                                         |
| Number of gears (forward / reverse)            | 2/2                                                      |
| Max. travel speed                              | 24.90 km/h                                               |
| Parking brake                                  | Mechanical foot-operated parking brake                   |
| Service brake                                  | Hydraulic servo brake                                    |
| Hydraulics                                     |                                                          |
| Hydraulic pump type                            | Axial piston                                             |
| Hydraulic flow / Pressure                      | 133 l/min-260 bar                                        |
| Tank capacities                                |                                                          |
| Engine oil                                     | 8.50                                                     |
| Hydraulic oil                                  | 153                                                      |
| Fuel tank                                      | 137 I                                                    |
| Noise and vibration                            | 1071                                                     |
| Noise at driving position (LpA)                | 77 dB                                                    |
|                                                |                                                          |
| Noise to environment (LwA)                     | 104 dB                                                   |
| Vibration on hands/arms                        | < 2.50 m/s²                                              |
| Miscellaneous                                  |                                                          |
| Steering wheels (front / rear)                 | 2/2                                                      |
| Drive wheels (front / rear)                    | 2/2                                                      |
| Safety / Cab certification                     | Standard EN 15000 / Cabin ROPS - FOPS level 2            |
| Controls                                       | JSM                                                      |