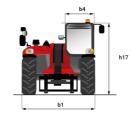

## MT 1335 75D ST5 - Dimensional drawing

# MT 1335 75D ST5

|                                                | MT 1335 75D ST5 Created on August 12, 2025 at 2:37 PM UT |
|------------------------------------------------|----------------------------------------------------------|
| Capacities                                     | Metric                                                   |
| Max. capacity                                  | 3500 kg                                                  |
| Max. lifting height                            | 12.60 m                                                  |
| Maximum outreach                               | 8.65 m                                                   |
| Breakout force with bucket                     | 7400 daN                                                 |
| Weight and dimensions                          |                                                          |
| Overall length to carriage                     | l11 5.72 m                                               |
| Length to face of forks                        | 12 5.72 m                                                |
| Overall length (with forks)                    | I1 6.92 m                                                |
| Overall width                                  | b1 2.28 m                                                |
| Overall height                                 | h17 2.48 m                                               |
| Wheelbase                                      | y 2.80 m                                                 |
| Ground clearance                               | m4 0.42 m                                                |
|                                                |                                                          |
| Overall cab width                              | b4 0.95 m                                                |
| Tilt-up angle                                  | a4 13 °                                                  |
| Tilt-down angle                                | a5 114°                                                  |
| External turning radius                        | Wa3 3.78 m                                               |
| External turning radius (over tyres)           | Wa1 3.78 m                                               |
| Unladen weight (with forks)                    | 9470 kg                                                  |
| Overall weight                                 | 9470 kg                                                  |
| Tires type                                     | Inflatable                                               |
| Standard tires                                 | Alliance 400/80 - 24 - 162A8                             |
| Forks length / width / section                 | I / e / s 1200 mm x 100 mm x 50 mm                       |
| Performances                                   |                                                          |
| Lifting                                        | 10.30 s                                                  |
| Lowering                                       | 9.60 s                                                   |
| Extension                                      | 14.70 s                                                  |
| Retraction                                     | 9.90 s                                                   |
| Crowd                                          | 3.20 s                                                   |
| Dump                                           | 3.80 s                                                   |
| Engine                                         |                                                          |
| Engine brand                                   | Deutz                                                    |
| Engine norm                                    | Stage V                                                  |
| Engine model                                   | TCD 2.9L                                                 |
|                                                | 4 · 2924 cm³                                             |
| Number of cylinders / Capacity of cylinders    |                                                          |
| I.C. Engine power rating - Power               | 75 Hp / 55.40 kW                                         |
| Max. torque / Engine rotation                  | 375 Nm @ 1400 rpm                                        |
| Drawbar pull (Laden)                           | 9700 daN                                                 |
| HVO validated (according to EN 15940 standard) | Yes                                                      |
| Electric circuit                               |                                                          |
| 12V Battery capacity                           | 110 Ah                                                   |
| Transmission                                   |                                                          |
| Transmission type                              | Torque converter                                         |
| Number of gears (forward / reverse)            | 2/2                                                      |
| Max. travel speed                              | 24.90 km/h                                               |
| Parking brake                                  | Mechanical foot-operated parking brake                   |
| Service brake                                  | Hydraulic servo brake                                    |
| Hydraulics                                     |                                                          |
| Hydraulic pump type                            | Axial piston                                             |
| Hydraulic flow / Pressure                      | 133 l/min-260 bar                                        |
| Tank capacities                                |                                                          |
| Engine oil                                     | 8.50                                                     |
| Hydraulic oil                                  | 153                                                      |
| Fuel tank                                      | 137 I                                                    |
| Noise and vibration                            | 1071                                                     |
| Noise at driving position (LpA)                | 77 dB                                                    |
|                                                |                                                          |
| Noise to environment (LwA)                     | 104 dB                                                   |
| Vibration on hands/arms                        | < 2.50 m/s²                                              |
| Miscellaneous                                  |                                                          |
| Steering wheels (front / rear)                 | 2/2                                                      |
| Drive wheels (front / rear)                    | 2/2                                                      |
| Safety / Cab certification                     | Standard EN 15000 / Cabin ROPS - FOPS level 2            |
| Controls                                       | JSM                                                      |