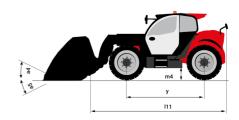

## MT 1335 75D ST5 - Load chart

### Machine on tires with forks Metric

### Machine on lowered stabilisers with forks Metric

# MT 1335 75D ST5

|                                                | MT 1335 75D ST5 Created on August 12, 2025 at 2:37 PM UT |
|------------------------------------------------|----------------------------------------------------------|
| Capacities                                     | Metric                                                   |
| Max. capacity                                  | 3500 kg                                                  |
| Max. lifting height                            | 12.60 m                                                  |
| Maximum outreach                               | 8.65 m                                                   |
| Breakout force with bucket                     | 7400 daN                                                 |
| Weight and dimensions                          |                                                          |
| Overall length to carriage                     | l11 5.72 m                                               |
| Length to face of forks                        | 12 5.72 m                                                |
| Overall length (with forks)                    | I1 6.92 m                                                |
| Overall width                                  | b1 2.28 m                                                |
| Overall height                                 | h17 2.48 m                                               |
| Wheelbase                                      | y 2.80 m                                                 |
| Ground clearance                               | m4 0.42 m                                                |
|                                                |                                                          |
| Overall cab width                              | b4 0.95 m                                                |
| Tilt-up angle                                  | a4 13 °                                                  |
| Tilt-down angle                                | a5 114°                                                  |
| External turning radius                        | Wa3 3.78 m                                               |
| External turning radius (over tyres)           | Wa1 3.78 m                                               |
| Unladen weight (with forks)                    | 9470 kg                                                  |
| Overall weight                                 | 9470 kg                                                  |
| Tires type                                     | Inflatable                                               |
| Standard tires                                 | Alliance 400/80 - 24 - 162A8                             |
| Forks length / width / section                 | I / e / s 1200 mm x 100 mm x 50 mm                       |
| Performances                                   |                                                          |
| Lifting                                        | 10.30 s                                                  |
| Lowering                                       | 9.60 s                                                   |
| Extension                                      | 14.70 s                                                  |
| Retraction                                     | 9.90 s                                                   |
| Crowd                                          | 3.20 s                                                   |
| Dump                                           | 3.80 s                                                   |
| Engine                                         |                                                          |
| Engine brand                                   | Deutz                                                    |
| Engine norm                                    | Stage V                                                  |
| Engine model                                   | TCD 2.9L                                                 |
|                                                | 4 · 2924 cm³                                             |
| Number of cylinders / Capacity of cylinders    |                                                          |
| I.C. Engine power rating - Power               | 75 Hp / 55.40 kW                                         |
| Max. torque / Engine rotation                  | 375 Nm @ 1400 rpm                                        |
| Drawbar pull (Laden)                           | 9700 daN                                                 |
| HVO validated (according to EN 15940 standard) | Yes                                                      |
| Electric circuit                               |                                                          |
| 12V Battery capacity                           | 110 Ah                                                   |
| Transmission                                   |                                                          |
| Transmission type                              | Torque converter                                         |
| Number of gears (forward / reverse)            | 2/2                                                      |
| Max. travel speed                              | 24.90 km/h                                               |
| Parking brake                                  | Mechanical foot-operated parking brake                   |
| Service brake                                  | Hydraulic servo brake                                    |
| Hydraulics                                     |                                                          |
| Hydraulic pump type                            | Axial piston                                             |
| Hydraulic flow / Pressure                      | 133 l/min-260 bar                                        |
| Tank capacities                                |                                                          |
| Engine oil                                     | 8.50                                                     |
| Hydraulic oil                                  | 153                                                      |
| Fuel tank                                      | 137 I                                                    |
| Noise and vibration                            | 1071                                                     |
| Noise at driving position (LpA)                | 77 dB                                                    |
|                                                |                                                          |
| Noise to environment (LwA)                     | 104 dB                                                   |
| Vibration on hands/arms                        | < 2.50 m/s²                                              |
| Miscellaneous                                  |                                                          |
| Steering wheels (front / rear)                 | 2/2                                                      |
| Drive wheels (front / rear)                    | 2/2                                                      |
| Safety / Cab certification                     | Standard EN 15000 / Cabin ROPS - FOPS level 2            |
| Controls                                       | JSM                                                      |