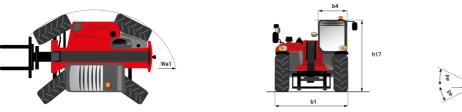

## MT 1335 75D ST5 - Dimensional drawing

## MT 1335 75D ST5

|                                                | <b>MT 1335 75D ST5</b> Created on June 15, 2025 at 11:32 PM UT |
|------------------------------------------------|----------------------------------------------------------------|
| Capacities                                     | Metric                                                         |
| Max. capacity                                  | 3500 kg                                                        |
| Max. lifting height                            | 12.60 m                                                        |
| Maximum outreach                               | 8.65 m                                                         |
| Breakout force with bucket                     | 7400 daN                                                       |
| Weight and dimensions                          |                                                                |
| Overall length to carriage                     | l11 5.72 m                                                     |
| Length to face of forks                        | l2 5.72 m                                                      |
| Overall length (with forks)                    | l1 6.92 m                                                      |
| Overall width                                  | b1 2.28 m                                                      |
| Overall height                                 | h17 2.48 m                                                     |
| Wheelbase                                      | y 2.80 m                                                       |
| Ground clearance                               | m4 0.42 m                                                      |
| Overall cab width                              | b4 0.95 m                                                      |
| Tilt-up angle                                  | a4 13 °                                                        |
| Tilt-down angle                                | a5 114 °                                                       |
| External turning radius                        | Wa3 3.78 m                                                     |
| External turning radius (over tyres)           | Wa1 3.78 m                                                     |
| Unladen weight (with forks)                    | 9470 kg                                                        |
| Overall weight                                 | 9470 kg                                                        |
| Tires type                                     | Pneumatic                                                      |
| Standard tires                                 | Alliance 400/80 - 24 - 162A8                                   |
| Forks length / width / section                 | l / e / s 1200 mm x 100 mm x 50 mm                             |
| Performances                                   |                                                                |
| Lifting                                        | 10.30 s                                                        |
| Lowering                                       | 9.60 s                                                         |
| Extension                                      | 14.70 s                                                        |
| Retraction                                     | 9.90 s                                                         |
| Crowd                                          | 3.20 s                                                         |
| Dump                                           | 3.80 s                                                         |
| Engine                                         |                                                                |
| Engine brand                                   | Deutz                                                          |
| Engine norm                                    | Stage V                                                        |
| Engine model                                   | TCD 2.9L                                                       |
| Number of cylinders / Capacity of cylinders    | 4 - 2924 cm³                                                   |
| I.C. Engine power rating - Power               | 75 Hp / 55.40 kW                                               |
| Max. torque / Engine rotation                  | 375 Nm @ 1400 rpm                                              |
| Drawbar pull (Laden)                           | 9700 daN                                                       |
| HVO validated (according to EN 15940 standard) | Yes                                                            |
| Electric circuit                               |                                                                |
| 12V Battery capacity                           | 110 Ah                                                         |
| Transmission                                   |                                                                |
| Transmission type                              | Torque converter                                               |
| Number of gears (forward / reverse)            | 2/2                                                            |
| Max. travel speed                              | 24.90 km/h                                                     |
| Parking brake                                  | Mechanical foot-operated parking brake                         |
| Service brake                                  | Hydraulic servo brake                                          |
| Hydraulics                                     |                                                                |
| Hydraulic pump type                            | Axial piston                                                   |
| Hydraulic flow / Pressure                      | 133 l/min-260 bar                                              |
| Tank capacities                                |                                                                |
| Engine oil                                     | 8.501                                                          |
| Hydraulic oil                                  | 153                                                            |
| Fuel tank                                      | 137                                                            |
| Noise and vibration                            |                                                                |
| Noise at driving position (LpA)                | 77 dB                                                          |
| Noise to environment (LwA)                     | 104 dB                                                         |
| Vibration on hands/arms                        | < 2.50 m/s²                                                    |
| Miscellaneous                                  |                                                                |
| Steering wheels (front / rear)                 | 2/2                                                            |
| Drive wheels (front / rear)                    | 2 / 2<br>Standard EN 15000 / Cobin DOPS - EOPS loval 2         |
| Safety / Cab certification                     | Standard EN 15000 / Cabin ROPS - FOPS level 2                  |
| Controls                                       | JSM                                                            |