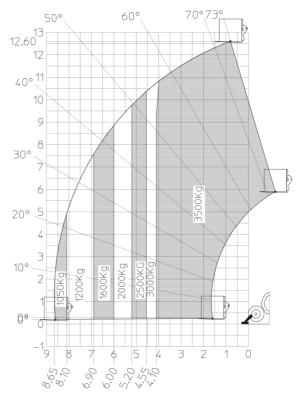

## MT 1335 75D ST5 - Load chart

Machine on lowered stabilisers with forks Metric

Head Office B.P. 249 - 430 rue de l'Aubinière 44150 Ancenis Cedex - France Tel: +33 (0)2 40 09 10 11 - Fax: +33 (0)2 40 09 10 97 www.manitou.com