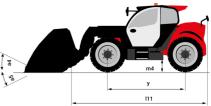

## MT 1335 75D ST5 - Dimensional drawing

## MT 1335 75D ST5

|                                                | <b>MT 1335 75D ST5</b> Created on June 15, 2025 at 11:32 PM UT |
|------------------------------------------------|----------------------------------------------------------------|
| Capacities                                     | Metric                                                         |
| Max. capacity                                  | 3500 kg                                                        |
| Max. lifting height                            | 12.60 m                                                        |
| Maximum outreach                               | 8.65 m                                                         |
| Breakout force with bucket                     | 7400 daN                                                       |
| Weight and dimensions                          |                                                                |
| Overall length to carriage                     | l11 5.72 m                                                     |
| Length to face of forks                        | l2 5.72 m                                                      |
| Overall length (with forks)                    | l1 6.92 m                                                      |
| Overall width                                  | b1 2.28 m                                                      |
| Overall height                                 | h17 2.48 m                                                     |
| Wheelbase                                      | y 2.80 m                                                       |
| Ground clearance                               | m4 0.42 m                                                      |
| Overall cab width                              | b4 0.95 m                                                      |
| Tilt-up angle                                  | a4 13 °                                                        |
| Tilt-down angle                                | a5 114 °                                                       |
| External turning radius                        | Wa3 3.78 m                                                     |
| External turning radius (over tyres)           | Wa1 3.78 m                                                     |
| Unladen weight (with forks)                    | 9470 kg                                                        |
| Overall weight                                 | 9470 kg                                                        |
| Tires type                                     | Pneumatic                                                      |
| Standard tires                                 | Alliance 400/80 - 24 - 162A8                                   |
| Forks length / width / section                 | l / e / s 1200 mm x 100 mm x 50 mm                             |
| Performances                                   |                                                                |
| Lifting                                        | 10.30 s                                                        |
| Lowering                                       | 9.60 s                                                         |
| Extension                                      | 14.70 s                                                        |
| Retraction                                     | 9.90 s                                                         |
| Crowd                                          | 3.20 s                                                         |
| Dump                                           | 3.80 s                                                         |
| Engine                                         |                                                                |
| Engine brand                                   | Deutz                                                          |
| Engine norm                                    | Stage V                                                        |
| Engine model                                   | TCD 2.9L                                                       |
| Number of cylinders / Capacity of cylinders    | 4 - 2924 cm³                                                   |
| I.C. Engine power rating - Power               | 75 Hp / 55.40 kW                                               |
| Max. torque / Engine rotation                  | 375 Nm @ 1400 rpm                                              |
| Drawbar pull (Laden)                           | 9700 daN                                                       |
| HVO validated (according to EN 15940 standard) | Yes                                                            |
| Electric circuit                               |                                                                |
| 12V Battery capacity                           | 110 Ah                                                         |
| Transmission                                   |                                                                |
| Transmission type                              | Torque converter                                               |
| Number of gears (forward / reverse)            | 2/2                                                            |
| Max. travel speed                              | 24.90 km/h                                                     |
| Parking brake                                  | Mechanical foot-operated parking brake                         |
| Service brake                                  | Hydraulic servo brake                                          |
| Hydraulics                                     |                                                                |
| Hydraulic pump type                            | Axial piston                                                   |
| Hydraulic flow / Pressure                      | 133 l/min-260 bar                                              |
| Tank capacities                                |                                                                |
| Engine oil                                     | 8.501                                                          |
| Hydraulic oil                                  | 153                                                            |
| Fuel tank                                      | 137                                                            |
| Noise and vibration                            |                                                                |
| Noise at driving position (LpA)                | 77 dB                                                          |
| Noise to environment (LwA)                     | 104 dB                                                         |
| Vibration on hands/arms                        | < 2.50 m/s²                                                    |
| Miscellaneous                                  |                                                                |
| Steering wheels (front / rear)                 | 2/2                                                            |
| Drive wheels (front / rear)                    | 2 / 2<br>Standard EN 15000 / Cobin DOPS - EOPS loval 2         |
| Safety / Cab certification                     | Standard EN 15000 / Cabin ROPS - FOPS level 2                  |
| Controls                                       | JSM                                                            |