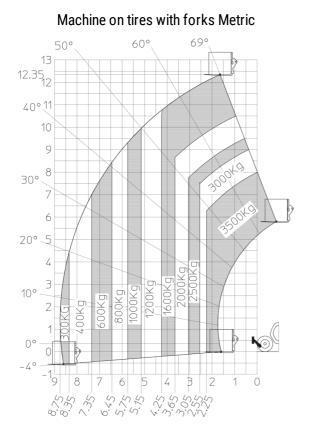

## MT 1335 75D ST5 - Load chart

Machine on lowered stabilisers with forks Metric

Head Office B.P. 249 - 430 rue de l'Aubinière 44150 Ancenis Cedex - France Tel: +33 (0)2 40 09 10 11 - Fax: +33 (0)2 40 09 10 97 www.manitou.com