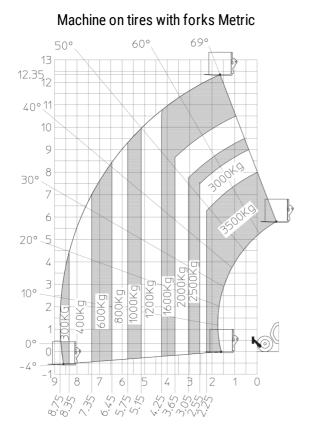

## MT 1335 75D ST5 - Load chart

## MT 1335 75D ST5

|                                                            | MT 1335 75D ST5 Created on June 15, 2025 at 11:09 PM |   |
|------------------------------------------------------------|------------------------------------------------------|---|
| Capacities                                                 | Metric                                               |   |
| Max. capacity                                              | 3500 kg                                              |   |
| Max. lifting height                                        | 12.60 m                                              |   |
| Maximum outreach                                           | 8.65 m                                               |   |
| Breakout force with bucket                                 | 7400 daN                                             |   |
| Weight and dimensions                                      |                                                      |   |
| Overall length to carriage                                 | I11 5.72 m                                           |   |
| Length to face of forks                                    | l2 5.72 m                                            |   |
| Overall length (with forks)                                | l1 6.92 m                                            |   |
| Overall width                                              | b1 2.28 m                                            |   |
| Overall height                                             | h17 2.48 m                                           |   |
| Wheelbase                                                  | y 2.80 m                                             |   |
| Ground clearance                                           | m4 0.42 m                                            |   |
| Overall cab width                                          | b4 0.95 m                                            |   |
| Tilt-up angle                                              | a4 13 °                                              |   |
| Tilt-down angle                                            | a5 114 °                                             |   |
| External turning radius                                    | Wa3 3.78 m                                           |   |
| External turning radius (over tyres)                       | Wa1 3.78 m                                           |   |
| Unladen weight (with forks)                                | 9470 kg                                              |   |
| Overall weight                                             | 9470 kg                                              |   |
| Tires type                                                 | Pneumatic                                            |   |
| Standard tires                                             | Alliance 400/80 - 24 - 162A8                         |   |
| Forks length / width / section                             | l / e / s 1200 mm x 100 mm x 50 mm                   |   |
| Performances                                               |                                                      |   |
| Lifting                                                    | 10.30 s                                              |   |
| Lowering                                                   | 9.60 s                                               |   |
| Extension                                                  | 14.70 s                                              |   |
| Retraction                                                 | 9.90 s                                               |   |
| Crowd                                                      | 3.20 s                                               |   |
| Dump                                                       | 3.80 s                                               |   |
| Engine                                                     |                                                      |   |
| Engine brand                                               | Deutz                                                |   |
| Engine norm                                                | Stage V                                              |   |
| Engine model                                               | TCD 2.9L                                             |   |
| Number of cylinders / Capacity of cylinders                | 4 - 2924 cm <sup>3</sup>                             |   |
| I.C. Engine power rating - Power                           | 75 Hp / 55.40 kW                                     |   |
| Max. torque / Engine rotation                              | 375 Nm @ 1400 грт                                    |   |
| Drawbar pull (Laden)                                       | 9700 daN                                             |   |
| HVO validated (according to EN 15940 standard)             | Yes                                                  |   |
| Electric circuit                                           |                                                      |   |
| 12V Battery capacity                                       | 110 Ah                                               |   |
| Transmission                                               |                                                      |   |
| Transmission type                                          | Torque converter                                     |   |
| Number of gears (forward / reverse)                        | 2/2                                                  |   |
| Max. travel speed                                          | 24.90 km/h                                           |   |
| Parking brake                                              | Mechanical foot-operated parking brake               |   |
| Service brake                                              | Hydraulic servo brake                                |   |
| Hydraulics                                                 |                                                      |   |
| Hydraulic pump type                                        | Axial piston                                         |   |
| Hydraulic flow / Pressure                                  | 133 l/min-260 bar                                    |   |
| Tank capacities                                            |                                                      |   |
| Engine oil                                                 | 8.501                                                |   |
| Hydraulic oil                                              | 153                                                  |   |
| Fuel tank                                                  | 137                                                  |   |
| Noise and vibration                                        |                                                      |   |
| Noise at driving position (LpA)                            | 77 dB                                                |   |
| Noise to environment (LwA)                                 | 104 dB                                               |   |
| Vibration on hands/arms                                    | < 2.50 m/s²                                          |   |
| Miscellaneous Stearing wheels (front / mar)                | 2/2                                                  |   |
| Steering wheels (front / rear) Drive wheels (front / rear) | 2/2                                                  |   |
| Safety / Cab certification                                 | 2 / 2<br>Standard EN 15000 / Cabin ROPS - FOPS level | 2 |
| Controls                                                   | Standard EN 15000 / Cabin KOPS - POPS rever          | 2 |
| Controls                                                   | JOW                                                  |   |