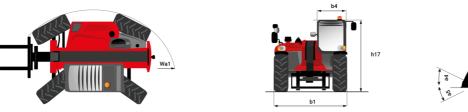

## MT 1335 75D ST5 - Dimensional drawing

## MT 1335 75D ST5

|                                                            | MT 1335 75D ST5 Created on June 15, 2025 at 11:09 PM |   |
|------------------------------------------------------------|------------------------------------------------------|---|
| Capacities                                                 | Metric                                               |   |
| Max. capacity                                              | 3500 kg                                              |   |
| Max. lifting height                                        | 12.60 m                                              |   |
| Maximum outreach                                           | 8.65 m                                               |   |
| Breakout force with bucket                                 | 7400 daN                                             |   |
| Weight and dimensions                                      |                                                      |   |
| Overall length to carriage                                 | I11 5.72 m                                           |   |
| Length to face of forks                                    | l2 5.72 m                                            |   |
| Overall length (with forks)                                | l1 6.92 m                                            |   |
| Overall width                                              | b1 2.28 m                                            |   |
| Overall height                                             | h17 2.48 m                                           |   |
| Wheelbase                                                  | y 2.80 m                                             |   |
| Ground clearance                                           | m4 0.42 m                                            |   |
| Overall cab width                                          | b4 0.95 m                                            |   |
| Tilt-up angle                                              | a4 13 °                                              |   |
| Tilt-down angle                                            | a5 114 °                                             |   |
| External turning radius                                    | Wa3 3.78 m                                           |   |
| External turning radius (over tyres)                       | Wa1 3.78 m                                           |   |
| Unladen weight (with forks)                                | 9470 kg                                              |   |
| Overall weight                                             | 9470 kg                                              |   |
| Tires type                                                 | Pneumatic                                            |   |
| Standard tires                                             | Alliance 400/80 - 24 - 162A8                         |   |
| Forks length / width / section                             | l / e / s 1200 mm x 100 mm x 50 mm                   |   |
| Performances                                               |                                                      |   |
| Lifting                                                    | 10.30 s                                              |   |
| Lowering                                                   | 9.60 s                                               |   |
| Extension                                                  | 14.70 s                                              |   |
| Retraction                                                 | 9.90 s                                               |   |
| Crowd                                                      | 3.20 s                                               |   |
| Dump                                                       | 3.80 s                                               |   |
| Engine                                                     |                                                      |   |
| Engine brand                                               | Deutz                                                |   |
| Engine norm                                                | Stage V                                              |   |
| Engine model                                               | TCD 2.9L                                             |   |
| Number of cylinders / Capacity of cylinders                | 4 - 2924 cm <sup>3</sup>                             |   |
| I.C. Engine power rating - Power                           | 75 Hp / 55.40 kW                                     |   |
| Max. torque / Engine rotation                              | 375 Nm @ 1400 грт                                    |   |
| Drawbar pull (Laden)                                       | 9700 daN                                             |   |
| HVO validated (according to EN 15940 standard)             | Yes                                                  |   |
| Electric circuit                                           |                                                      |   |
| 12V Battery capacity                                       | 110 Ah                                               |   |
| Transmission                                               |                                                      |   |
| Transmission type                                          | Torque converter                                     |   |
| Number of gears (forward / reverse)                        | 2/2                                                  |   |
| Max. travel speed                                          | 24.90 km/h                                           |   |
| Parking brake                                              | Mechanical foot-operated parking brake               |   |
| Service brake                                              | Hydraulic servo brake                                |   |
| Hydraulics                                                 |                                                      |   |
| Hydraulic pump type                                        | Axial piston                                         |   |
| Hydraulic flow / Pressure                                  | 133 l/min-260 bar                                    |   |
| Tank capacities                                            |                                                      |   |
| Engine oil                                                 | 8.501                                                |   |
| Hydraulic oil                                              | 153                                                  |   |
| Fuel tank                                                  | 137                                                  |   |
| Noise and vibration                                        |                                                      |   |
| Noise at driving position (LpA)                            | 77 dB                                                |   |
| Noise to environment (LwA)                                 | 104 dB                                               |   |
| Vibration on hands/arms                                    | < 2.50 m/s²                                          |   |
| Miscellaneous Stearing wheels (front / mar)                | 2/2                                                  |   |
| Steering wheels (front / rear) Drive wheels (front / rear) | 2/2                                                  |   |
| Safety / Cab certification                                 | 2 / 2<br>Standard EN 15000 / Cabin ROPS - FOPS level | 2 |
| Controls                                                   | Standard EN 15000 / Cabin KOPS - POPS rever          | 2 |
| Controls                                                   | JOW                                                  |   |