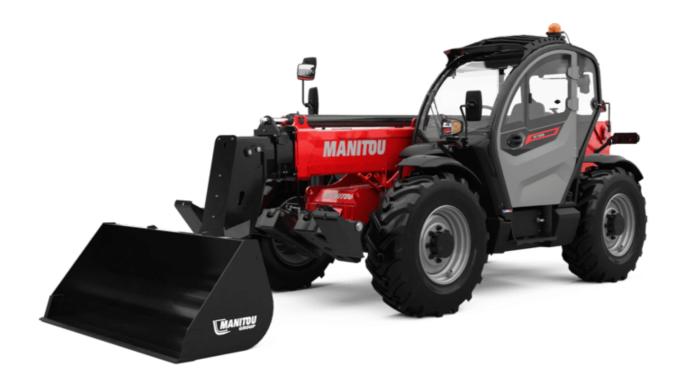

## MT 1335 75D ST5

|                                                            | MT 1335 75D ST5 Created on June 15, 2025 at 11:09 PM |   |
|------------------------------------------------------------|------------------------------------------------------|---|
| Capacities                                                 | Metric                                               |   |
| Max. capacity                                              | 3500 kg                                              |   |
| Max. lifting height                                        | 12.60 m                                              |   |
| Maximum outreach                                           | 8.65 m                                               |   |
| Breakout force with bucket                                 | 7400 daN                                             |   |
| Weight and dimensions                                      |                                                      |   |
| Overall length to carriage                                 | I11 5.72 m                                           |   |
| Length to face of forks                                    | l2 5.72 m                                            |   |
| Overall length (with forks)                                | l1 6.92 m                                            |   |
| Overall width                                              | b1 2.28 m                                            |   |
| Overall height                                             | h17 2.48 m                                           |   |
| Wheelbase                                                  | y 2.80 m                                             |   |
| Ground clearance                                           | m4 0.42 m                                            |   |
| Overall cab width                                          | b4 0.95 m                                            |   |
| Tilt-up angle                                              | a4 13 °                                              |   |
| Tilt-down angle                                            | a5 114 °                                             |   |
| External turning radius                                    | Wa3 3.78 m                                           |   |
| External turning radius (over tyres)                       | Wa1 3.78 m                                           |   |
| Unladen weight (with forks)                                | 9470 kg                                              |   |
| Overall weight                                             | 9470 kg                                              |   |
| Tires type                                                 | Pneumatic                                            |   |
| Standard tires                                             | Alliance 400/80 - 24 - 162A8                         |   |
| Forks length / width / section                             | l / e / s 1200 mm x 100 mm x 50 mm                   |   |
| Performances                                               |                                                      |   |
| Lifting                                                    | 10.30 s                                              |   |
| Lowering                                                   | 9.60 s                                               |   |
| Extension                                                  | 14.70 s                                              |   |
| Retraction                                                 | 9.90 s                                               |   |
| Crowd                                                      | 3.20 s                                               |   |
| Dump                                                       | 3.80 s                                               |   |
| Engine                                                     |                                                      |   |
| Engine brand                                               | Deutz                                                |   |
| Engine norm                                                | Stage V                                              |   |
| Engine model                                               | TCD 2.9L                                             |   |
| Number of cylinders / Capacity of cylinders                | 4 - 2924 cm <sup>3</sup>                             |   |
| I.C. Engine power rating - Power                           | 75 Hp / 55.40 kW                                     |   |
| Max. torque / Engine rotation                              | 375 Nm @ 1400 грт                                    |   |
| Drawbar pull (Laden)                                       | 9700 daN                                             |   |
| HVO validated (according to EN 15940 standard)             | Yes                                                  |   |
| Electric circuit                                           |                                                      |   |
| 12V Battery capacity                                       | 110 Ah                                               |   |
| Transmission                                               |                                                      |   |
| Transmission type                                          | Torque converter                                     |   |
| Number of gears (forward / reverse)                        | 2/2                                                  |   |
| Max. travel speed                                          | 24.90 km/h                                           |   |
| Parking brake                                              | Mechanical foot-operated parking brake               |   |
| Service brake                                              | Hydraulic servo brake                                |   |
| Hydraulics                                                 |                                                      |   |
| Hydraulic pump type                                        | Axial piston                                         |   |
| Hydraulic flow / Pressure                                  | 133 l/min-260 bar                                    |   |
| Tank capacities                                            |                                                      |   |
| Engine oil                                                 | 8.501                                                |   |
| Hydraulic oil                                              | 153                                                  |   |
| Fuel tank                                                  | 137                                                  |   |
| Noise and vibration                                        |                                                      |   |
| Noise at driving position (LpA)                            | 77 dB                                                |   |
| Noise to environment (LwA)                                 | 104 dB                                               |   |
| Vibration on hands/arms                                    | < 2.50 m/s²                                          |   |
| Miscellaneous Stearing wheels (front / mar)                | 2/2                                                  |   |
| Steering wheels (front / rear) Drive wheels (front / rear) | 2/2                                                  |   |
| Safety / Cab certification                                 | 2 / 2<br>Standard EN 15000 / Cabin ROPS - FOPS level | 2 |
| Controls                                                   | Standard EN 15000 / Cabin KOPS - POPS rever          | 2 |
| Controls                                                   | JOW                                                  |   |