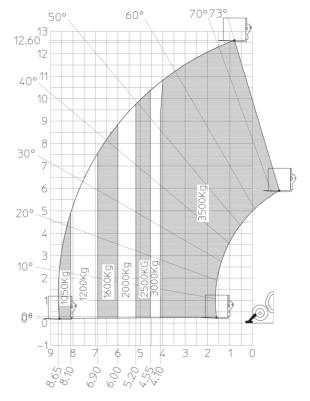

## MT 1335 75D ST5 - Load chart

## Machine on lowered stabilisers with forks Metric

Head Office B.P. 249 - 430 rue de l'Aubinière 44150 Ancenis Cedex - France Tel: +33 (0)2 40 09 10 11 - Fax: +33 (0)2 40 09 10 97 www.manitou.com

This publication provides a description of the configuration versions and options for Manitou products, which may differ for equipment. The equipment presented in this brochure may be part of a series, as an option, or it may not be available, depending on the versions. Manitou reserves the right, at any time and without notice, to amend the specifications described and represented. The specifications provided do not bind the manufacturer. For more details, please contact your Manitou agent. This is not a contractually binding document. The presentation of the products is not contractually binding. List of specifications non-exhaustive. The logos as well as the visual identity of the company are owned by Manitou and cannot be used without authorisation. All rights reserved. The photos and diagrams contained in this brochure are only provided for consultation and information purposes.