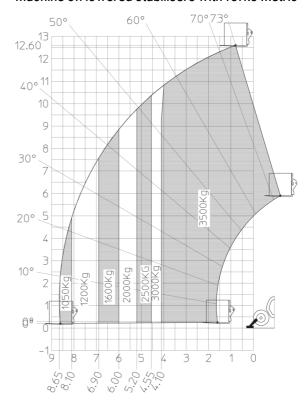

## MT 1335 75D ST5 - Load chart

### Machine on lowered stabilisers with forks Metric