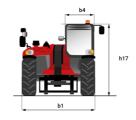

# MT 1335 75D ST5

|                                                | MT 1335 75D ST5 Created on August 13, 2025 at 12:25 AM U |
|------------------------------------------------|----------------------------------------------------------|
| Capacities                                     | Metric                                                   |
| Max. capacity                                  | 3500 kg                                                  |
| Max. lifting height                            | 12.60 m                                                  |
| Maximum outreach                               | 8.65 m                                                   |
| Breakout force with bucket                     | 7400 daN                                                 |
| Weight and dimensions                          |                                                          |
| Overall length to carriage                     | l11 5.72 m                                               |
| Length to face of forks                        | 12 5.72 m                                                |
| Overall length (with forks)                    | l1 6.92 m                                                |
| Overall width                                  | b1 2.28 m                                                |
| Overall height                                 | h17 2.48 m                                               |
| Wheelbase                                      |                                                          |
|                                                | ·                                                        |
| Ground clearance                               |                                                          |
| Overall cab width                              | b4 0.95 m                                                |
| Tilt-up angle                                  | a4 13 °                                                  |
| Tilt-down angle                                | a5 114°                                                  |
| External turning radius                        | Wa3 3.78 m                                               |
| External turning radius (over tyres)           | Wa1 3.78 m                                               |
| Unladen weight (with forks)                    | 9470 kg                                                  |
| Overall weight                                 | 9470 kg                                                  |
| Tires type                                     | Inflatable                                               |
| Standard tires                                 | Alliance 400/80 - 24 - 162A8                             |
| Forks length / width / section                 | I / e / s 1200 mm x 100 mm x 50 mm                       |
| Performances                                   |                                                          |
| Lifting                                        | 10.30 s                                                  |
| Lowering                                       | 9.60 s                                                   |
| Extension                                      | 14.70 s                                                  |
| Retraction                                     | 9.90 s                                                   |
| Crowd                                          | 3.20 s                                                   |
| Dump                                           | 3.80 s                                                   |
| Engine                                         | 3.00 3                                                   |
| Engine brand                                   | Deutz                                                    |
| Engine norm                                    | Stage V                                                  |
| ·                                              | TCD 2.9L                                                 |
| Engine model                                   |                                                          |
| Number of cylinders / Capacity of cylinders    | 4 - 2924 cm³                                             |
| I.C. Engine power rating - Power               | 75 Hp / 55.40 kW                                         |
| Max. torque / Engine rotation                  | 375 Nm @ 1400 rpm                                        |
| Drawbar pull (Laden)                           | 9700 daN                                                 |
| HVO validated (according to EN 15940 standard) | Yes                                                      |
| Electric circuit                               |                                                          |
| 12V Battery capacity                           | 110 Ah                                                   |
| Transmission                                   |                                                          |
| Transmission type                              | Torque converter                                         |
| Number of gears (forward / reverse)            | 2/2                                                      |
| Max. travel speed                              | 24.90 km/h                                               |
| Parking brake                                  | Mechanical foot-operated parking brake                   |
| Service brake                                  | Hydraulic servo brake                                    |
| Hydraulics                                     |                                                          |
| Hydraulic pump type                            | Axial piston                                             |
| Hydraulic flow / Pressure                      | 133 l/min-260 bar                                        |
| Tank capacities                                |                                                          |
| Engine oil                                     | 8.50                                                     |
| Hydraulic oil                                  | 153 l                                                    |
| Fuel tank                                      | 137                                                      |
|                                                | 13/1                                                     |
| Noise and vibration                            | 77.40                                                    |
| Noise at driving position (LpA)                | 77 dB                                                    |
| Noise to environment (LwA)                     | 104 dB                                                   |
| Vibration on hands/arms                        | < 2.50 m/s²                                              |
| Miscellaneous                                  |                                                          |
| Steering wheels (front / rear)                 | 2/2                                                      |
| Drive wheels (front / rear)                    | 2/2                                                      |
| Safety / Cab certification                     | Standard EN 15000 / Cabin ROPS - FOPS level 2            |
| Controls                                       | JSM                                                      |