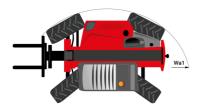

vironment (LwA)                     | 104 dB                                                   |
| Vibration on hands/arms                        | < 2.50 m/s²                                              |
| Miscellaneous                                  |                                                          |
| Steering wheels (front / rear)                 | 2/2                                                      |
| Drive wheels (front / rear)                    | 2/2                                                      |
| Safety / Cab certification                     | Standard EN 15000 / Cabin ROPS - FOPS level 2            |
| Controls                                       | JSM                                                      |

## MT 1335 75D ST5 - Dimensional drawing







## MT 1335 75D ST5 - Load chart

### Machine on tires with forks Metric



### Machine on lowered stabilisers with forks Metric







#### **Head Office**

B.P. 249 - 430 rue de l'Aubinière 44150 Ancenis Cedex - France Tel: +33 (0)2 40 09 10 11 - Fax: +33 (0)2 40 09 10 97 www.manitou.com



This publication provides a description of the configuration versions and options for Manitou products, which may differ for equipment. The equipment presented in this brochure may be part of a series, as an option, or it may not be available, depending on the versions. Manitou reserves the right, at any time and without notice, to amend the specifications described and represented. The specifications provided do not bind the manufacturer. For more details, please contact your Manitou agent. This