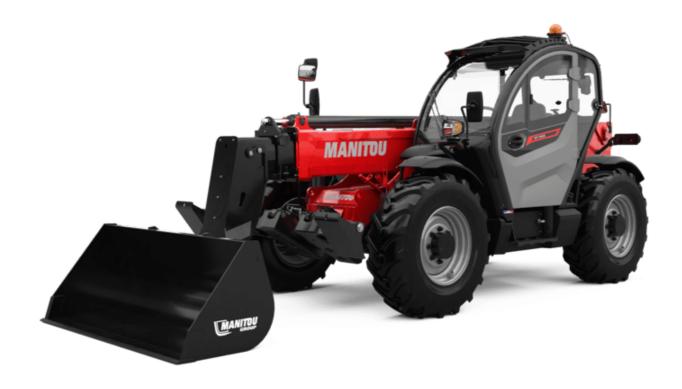

# MT 1335 75D ST5

|                                                | MT 1335 75D ST5 Created on August 13, 2025 at 12:25 AM U |
|------------------------------------------------|----------------------------------------------------------|
| Capacities                                     | Metric                                                   |
| Max. capacity                                  | 3500 kg                                                  |
| Max. lifting height                            | 12.60 m                                                  |
| Maximum outreach                               | 8.65 m                                                   |
| Breakout force with bucket                     | 7400 daN                                                 |
| Weight and dimensions                          |                                                          |
| Overall length to carriage                     | l11 5.72 m                                               |
| Length to face of forks                        | 12 5.72 m                                                |
| Overall length (with forks)                    | l1 6.92 m                                                |
| Overall width                                  | b1 2.28 m                                                |
| Overall height                                 | h17 2.48 m                                               |
| Wheelbase                                      |                                                          |
|                                                | ·                                                        |
| Ground clearance                               |                                                          |
| Overall cab width                              | b4 0.95 m                                                |
| Tilt-up angle                                  | a4 13 °                                                  |
| Tilt-down angle                                | a5 114°                                                  |
| External turning radius                        | Wa3 3.78 m                                               |
| External turning radius (over tyres)           | Wa1 3.78 m                                               |
| Unladen weight (with forks)                    | 9470 kg                                                  |
| Overall weight                                 | 9470 kg                                                  |
| Tires type                                     | Inflatable                                               |
| Standard tires                                 | Alliance 400/80 - 24 - 162A8                             |
| Forks length / width / section                 | I / e / s 1200 mm x 100 mm x 50 mm                       |
| Performances                                   |                                                          |
| Lifting                                        | 10.30 s                                                  |
| Lowering                                       | 9.60 s                                                   |
| Extension                                      | 14.70 s                                                  |
| Retraction                                     | 9.90 s                                                   |
| Crowd                                          | 3.20 s                                                   |
| Dump                                           | 3.80 s                                                   |
| Engine                                         | 3.00 3                                                   |
| Engine brand                                   | Deutz                                                    |
| Engine norm                                    | Stage V                                                  |
| ·                                              | TCD 2.9L                                                 |
| Engine model                                   |                                                          |
| Number of cylinders / Capacity of cylinders    | 4 - 2924 cm³                                             |
| I.C. Engine power rating - Power               | 75 Hp / 55.40 kW                                         |
| Max. torque / Engine rotation                  | 375 Nm @ 1400 rpm                                        |
| Drawbar pull (Laden)                           | 9700 daN                                                 |
| HVO validated (according to EN 15940 standard) | Yes                                                      |
| Electric circuit                               |                                                          |
| 12V Battery capacity                           | 110 Ah                                                   |
| Transmission                                   |                                                          |
| Transmission type                              | Torque converter                                         |
| Number of gears (forward / reverse)            | 2/2                                                      |
| Max. travel speed                              | 24.90 km/h                                               |
| Parking brake                                  | Mechanical foot-operated parking brake                   |
| Service brake                                  | Hydraulic servo brake                                    |
| Hydraulics                                     |                                                          |
| Hydraulic pump type                            | Axial piston                                             |
| Hydraulic flow / Pressure                      | 133 l/min-260 bar                                        |
| Tank capacities                                |                                                          |
| Engine oil                                     | 8.50                                                     |
| Hydraulic oil                                  | 153 l                                                    |
| Fuel tank                                      | 137                                                      |
|                                                | 13/1                                                     |
| Noise and vibration                            | 77.40                                                    |
| Noise at driving position (LpA)                | 77 dB                                                    |
| Noise to environment (LwA)                     | 104 dB                                                   |
| Vibration on hands/arms                        | < 2.50 m/s²                                              |
| Miscellaneous                                  |                                                          |
| Steering wheels (front / rear)                 | 2/2                                                      |
| Drive wheels (front / rear)                    | 2/2                                                      |
| Safety / Cab certification                     | Standard EN 15000 / Cabin ROPS - FOPS level 2            |
| Controls                                       | JSM                                                      |