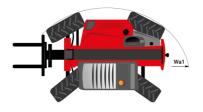

# MT 1335 75D ST5

|                                                | MT 1335 75D ST5 Created on August 12, 2025 at 8:52 PM UTC |
|------------------------------------------------|-----------------------------------------------------------|
| Capacities                                     | Metric                                                    |
| Max. capacity                                  | 3500 kg                                                   |
| Max. lifting height                            | 12.60 m                                                   |
| Maximum outreach                               | 8.65 m                                                    |
| Breakout force with bucket                     | 7400 daN                                                  |
| Weight and dimensions                          |                                                           |
| Overall length to carriage                     | l11 5.72 m                                                |
| Length to face of forks                        | 12 5.72 m                                                 |
| Overall length (with forks)                    | 11 6.92 m                                                 |
| Overall width                                  | b1 2.28 m                                                 |
| Overall height                                 | h17 2.48 m                                                |
| Wheelbase                                      |                                                           |
| Ground clearance                               | ·                                                         |
|                                                |                                                           |
| Overall cab width                              | b4 0.95 m                                                 |
| Tilt-up angle                                  | a4 13 °                                                   |
| Tilt-down angle                                | a5 114°                                                   |
| External turning radius                        | Wa3 3.78 m                                                |
| External turning radius (over tyres)           | Wa1 3.78 m                                                |
| Unladen weight (with forks)                    | 9470 kg                                                   |
| Overall weight                                 | 9470 kg                                                   |
| Tires type                                     | Inflatable                                                |
| Standard tires                                 | Alliance 400/80 - 24 - 162A8                              |
| Forks length / width / section                 | I / e / s 1200 mm x 100 mm x 50 mm                        |
| Performances                                   |                                                           |
| Lifting                                        | 10.30 s                                                   |
| Lowering                                       | 9.60 s                                                    |
| Extension                                      | 14.70 s                                                   |
| Retraction                                     | 9.90 s                                                    |
| Crowd                                          | 3.20 s                                                    |
| Dump                                           | 3.80 s                                                    |
| Engine                                         |                                                           |
| Engine brand                                   | Deutz                                                     |
| Engine norm                                    | Stage V                                                   |
| Engine model                                   | TCD 2.9L                                                  |
| Number of cylinders / Capacity of cylinders    | 4 - 2924 cm³                                              |
| I.C. Engine power rating - Power               | 75 Hp / 55.40 kW                                          |
| Max. torque / Engine rotation                  | 375 Nm @ 1400 rpm                                         |
| Drawbar pull (Laden)                           | 9700 daN                                                  |
| HVO validated (according to EN 15940 standard) | Yes                                                       |
| Electric circuit                               |                                                           |
| 12V Battery capacity                           | 110 Ah                                                    |
| Transmission                                   | TTO AII                                                   |
|                                                | Towns convertes                                           |
| Transmission type                              | Torque converter                                          |
| Number of gears (forward / reverse)            | 2/2                                                       |
| Max. travel speed                              | 24.90 km/h                                                |
| Parking brake                                  | Mechanical foot-operated parking brake                    |
| Service brake                                  | Hydraulic servo brake                                     |
| Hydraulics                                     |                                                           |
| Hydraulic pump type                            | Axial piston                                              |
| Hydraulic flow / Pressure                      | 133 l/min-260 bar                                         |
| Tank capacities                                |                                                           |
| Engine oil                                     | 8.50 l                                                    |
| Hydraulic oil                                  | 153 I                                                     |
| Fuel tank                                      | 137 I                                                     |
| Noise and vibration                            |                                                           |
| Noise at driving position (LpA)                | 77 dB                                                     |
| Noise to environment (LwA)                     | 104 dB                                                    |
| Vibration on hands/arms                        | < 2.50 m/s²                                               |
| Miscellaneous                                  |                                                           |
| Steering wheels (front / rear)                 | 2/2                                                       |
| Drive wheels (front / rear)                    | 2/2                                                       |
| Safety / Cab certification                     | Standard EN 15000 / Cabin ROPS - FOPS level 2             |
| Controls                                       | JSM                                                       |
|                                                | VOIII                                                     |

## MT 1335 75D ST5 - Dimensional drawing