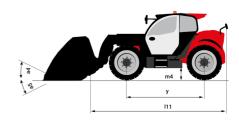

## MT 1335 75D ST5 - Load chart

### Machine on tires with forks Metric

### Machine on lowered stabilisers with forks Metric