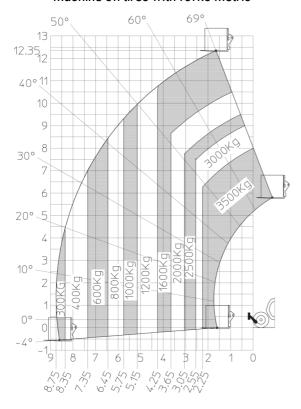

|
| Miscellaneous                                  |                                                           |
| Steering wheels (front / rear)                 | 2/2                                                       |
| Drive wheels (front / rear)                    | 2/2                                                       |
| Safety / Cab certification                     | Standard EN 15000 / Cabin ROPS - FOPS level 2             |
| Controls                                       | JSM                                                       |
|                                                | VOIII                                                     |

## MT 1335 75D ST5 - Dimensional drawing







## MT 1335 75D ST5 - Load chart

### Machine on tires with forks Metric



### Machine on lowered stabilisers with forks Metric







#### **Head Office**

B.P. 249 - 430 rue de l'Aubinière 44150 Ancenis Cedex - France Tel: +33 (0)2 40 09 10 11 - Fax: +33 (0)2 40 09 10 97 www.manitou.com



This publication provides a description of the configuration versions and options for Manitou products, which may differ for equipment. The equipment presented in this brochure may be part of a series, as an option, or it may not be available, depending on the versions. Manitou reserves the right, at any time and without notice, to amend the specifications described and represented. The specifications provided do not bind the manufacturer. For more details, please contact your Manitou agent. This is not a contractually binding document. The presentation of the products is n