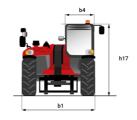

# MT 1335 75D ST5

|                                                | MT 1335 75D ST5 Created on August 12, 2025 at 8:52 PM UTC |
|------------------------------------------------|-----------------------------------------------------------|
| Capacities                                     | Metric                                                    |
| Max. capacity                                  | 3500 kg                                                   |
| Max. lifting height                            | 12.60 m                                                   |
| Maximum outreach                               | 8.65 m                                                    |
| Breakout force with bucket                     | 7400 daN                                                  |
| Weight and dimensions                          |                                                           |
| Overall length to carriage                     | l11 5.72 m                                                |
| Length to face of forks                        | 12 5.72 m                                                 |
| Overall length (with forks)                    | 11 6.92 m                                                 |
| Overall width                                  | b1 2.28 m                                                 |
| Overall height                                 | h17 2.48 m                                                |
| Wheelbase                                      |                                                           |
| Ground clearance                               | ·                                                         |
|                                                |                                                           |
| Overall cab width                              | b4 0.95 m                                                 |
| Tilt-up angle                                  | a4 13 °                                                   |
| Tilt-down angle                                | a5 114°                                                   |
| External turning radius                        | Wa3 3.78 m                                                |
| External turning radius (over tyres)           | Wa1 3.78 m                                                |
| Unladen weight (with forks)                    | 9470 kg                                                   |
| Overall weight                                 | 9470 kg                                                   |
| Tires type                                     | Inflatable                                                |
| Standard tires                                 | Alliance 400/80 - 24 - 162A8                              |
| Forks length / width / section                 | I / e / s 1200 mm x 100 mm x 50 mm                        |
| Performances                                   |                                                           |
| Lifting                                        | 10.30 s                                                   |
| Lowering                                       | 9.60 s                                                    |
| Extension                                      | 14.70 s                                                   |
| Retraction                                     | 9.90 s                                                    |
| Crowd                                          | 3.20 s                                                    |
| Dump                                           | 3.80 s                                                    |
| Engine                                         |                                                           |
| Engine brand                                   | Deutz                                                     |
| Engine norm                                    | Stage V                                                   |
| Engine model                                   | TCD 2.9L                                                  |
| Number of cylinders / Capacity of cylinders    | 4 - 2924 cm³                                              |
| I.C. Engine power rating - Power               | 75 Hp / 55.40 kW                                          |
| Max. torque / Engine rotation                  | 375 Nm @ 1400 rpm                                         |
| Drawbar pull (Laden)                           | 9700 daN                                                  |
| HVO validated (according to EN 15940 standard) | Yes                                                       |
| Electric circuit                               |                                                           |
| 12V Battery capacity                           | 110 Ah                                                    |
| Transmission                                   | TTO AII                                                   |
|                                                | Towns convertes                                           |
| Transmission type                              | Torque converter                                          |
| Number of gears (forward / reverse)            | 2/2                                                       |
| Max. travel speed                              | 24.90 km/h                                                |
| Parking brake                                  | Mechanical foot-operated parking brake                    |
| Service brake                                  | Hydraulic servo brake                                     |
| Hydraulics                                     |                                                           |
| Hydraulic pump type                            | Axial piston                                              |
| Hydraulic flow / Pressure                      | 133 l/min-260 bar                                         |
| Tank capacities                                |                                                           |
| Engine oil                                     | 8.50 l                                                    |
| Hydraulic oil                                  | 153 I                                                     |
| Fuel tank                                      | 137 I                                                     |
| Noise and vibration                            |                                                           |
| Noise at driving position (LpA)                | 77 dB                                                     |
| Noise to environment (LwA)                     | 104 dB                                                    |
| Vibration on hands/arms                        | < 2.50 m/s²                                               |
| Miscellaneous                                  |                                                           |
| Steering wheels (front / rear)                 | 2/2                                                       |
| Drive wheels (front / rear)                    | 2/2                                                       |
| Safety / Cab certification                     | Standard EN 15000 / Cabin ROPS - FOPS level 2             |
| Controls                                       | JSM                                                       |
|                                                | VOIII                                                     |

## MT 1335 75D ST5 - Dimensional drawing