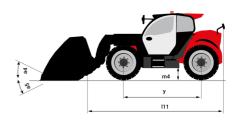

# MT 1335 75D ST5

|                                                | MT 1335 75D ST5 Created on August 1, 2025 at 6:48 PM U |
|------------------------------------------------|--------------------------------------------------------|
| Capacities                                     | Metric                                                 |
| Max. capacity                                  | 3500 kg                                                |
| Max. lifting height                            | 12.60 m                                                |
| Maximum outreach                               | 8.65 m                                                 |
| Breakout force with bucket                     | 7400 daN                                               |
| Weight and dimensions                          |                                                        |
| Overall length to carriage                     | l11 5.72 m                                             |
| Length to face of forks                        | 12 5.72 m                                              |
| Overall length (with forks)                    | 11 6.92 m                                              |
| Overall width                                  | b1 2.28 m                                              |
| Overall height                                 | h17 2.48 m                                             |
| Wheelbase                                      |                                                        |
|                                                | ·                                                      |
| Ground clearance                               |                                                        |
| Overall cab width                              | b4 0.95 m                                              |
| Tilt-up angle                                  | a4 13 °                                                |
| Tilt-down angle                                | a5 114 °                                               |
| External turning radius                        | Wa3 3.78 m                                             |
| External turning radius (over tyres)           | Wa1 3.78 m                                             |
| Unladen weight (with forks)                    | 9470 kg                                                |
| Overall weight                                 | 9470 kg                                                |
| Tires type                                     | Inflatable                                             |
| Standard tires                                 | Alliance 400/80 - 24 - 162A8                           |
| Forks length / width / section                 | I / e / s 1200 mm x 100 mm x 50 mm                     |
| Performances                                   |                                                        |
| Lifting                                        | 10.30 s                                                |
| Lowering                                       | 9.60 s                                                 |
| Extension                                      | 14.70 s                                                |
| Retraction                                     | 9.90 s                                                 |
| Crowd                                          | 3.20 s                                                 |
| Dump                                           | 3.80 s                                                 |
| Engine                                         |                                                        |
| Engine brand                                   | Deutz                                                  |
| Engine norm                                    | Stage V                                                |
| Engine model                                   | TCD 2.9L                                               |
| Number of cylinders / Capacity of cylinders    | 4 - 2924 cm <sup>3</sup>                               |
| I.C. Engine power rating - Power               | 75 Hp / 55.40 kW                                       |
| Max. torque / Engine rotation                  | 375 Nm @ 1400 rpm                                      |
| Drawbar pull (Laden)                           | 9700 daN                                               |
|                                                |                                                        |
| HVO validated (according to EN 15940 standard) | Yes                                                    |
| Electric circuit                               | 440.11                                                 |
| 12V Battery capacity                           | 110 Ah                                                 |
| Transmission                                   |                                                        |
| Transmission type                              | Torque converter                                       |
| Number of gears (forward / reverse)            | 2/2                                                    |
| Max. travel speed                              | 24.90 km/h                                             |
| Parking brake                                  | Mechanical foot-operated parking brake                 |
| Service brake                                  | Hydraulic servo brake                                  |
| Hydraulics                                     |                                                        |
| Hydraulic pump type                            | Axial piston                                           |
| Hydraulic flow / Pressure                      | 133 l/min-260 bar                                      |
| Tank capacities                                |                                                        |
| Engine oil                                     | 8.50 l                                                 |
| Hydraulic oil                                  | 153 l                                                  |
| Fuel tank                                      | 137 I                                                  |
| Noise and vibration                            |                                                        |
| Noise at driving position (LpA)                | 77 dB                                                  |
| Noise to environment (LwA)                     | 104 dB                                                 |
| Vibration on hands/arms                        | < 2.50 m/s <sup>2</sup>                                |
| Miscellaneous                                  |                                                        |
| Steering wheels (front / rear)                 | 2/2                                                    |
|                                                |                                                        |
| Drive wheels (front / rear)                    | 2/2<br>Standard EN 15000 / Cabin DODS - FODS lavel 2   |
| Safety / Cab certification                     | Standard EN 15000 / Cabin ROPS - FOPS level 2          |
| Controls                                       | JSM                                                    |

## MT 1335 75D ST5 - Dimensional drawing