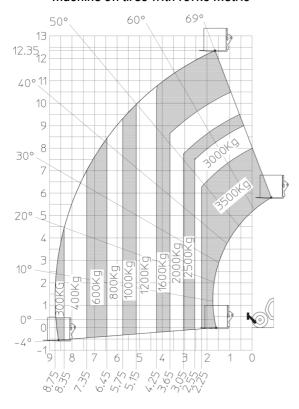

|
| Miscellaneous                                  |                                                        |
| Steering wheels (front / rear)                 | 2/2                                                    |
|                                                |                                                        |
| Drive wheels (front / rear)                    | 2/2<br>Standard EN 15000 / Cabin DODS - FODS lavel 2   |
| Safety / Cab certification                     | Standard EN 15000 / Cabin ROPS - FOPS level 2          |
| Controls                                       | JSM                                                    |

## MT 1335 75D ST5 - Dimensional drawing







## MT 1335 75D ST5 - Load chart

### Machine on tires with forks Metric



### Machine on lowered stabilisers with forks Metric







#### **Head Office**

B.P. 249 - 430 rue de l'Aubinière 44150 Ancenis Cedex - France Tel: +33 (0)2 40 09 10 11 - Fax: +33 (0)2 40 09 10 97 www.manitou.com



This publication provides a description of the configuration versions and options for Manitou products, which may differ for equipment. The equipment presented in this brochure may be part of a series, as an option, or it may not be available, depending on the versions. Manitou reserves the right, at any time and without notice, to amend the specifications described and represented. The specifications provided do not bind the manufacturer. For more details, please contact your Manitou agent. This is not a contractually binding document. The presentation of the products is n