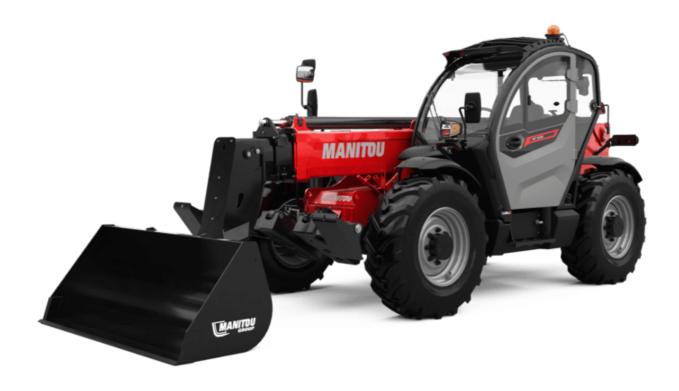

# MT 1335 75D ST5

|                                                | MT 1335 75D ST5 Created on August 1, 2025 at 6:48 PM U |
|------------------------------------------------|--------------------------------------------------------|
| Capacities                                     | Metric                                                 |
| Max. capacity                                  | 3500 kg                                                |
| Max. lifting height                            | 12.60 m                                                |
| Maximum outreach                               | 8.65 m                                                 |
| Breakout force with bucket                     | 7400 daN                                               |
| Weight and dimensions                          |                                                        |
| Overall length to carriage                     | l11 5.72 m                                             |
| Length to face of forks                        | 12 5.72 m                                              |
| Overall length (with forks)                    | 11 6.92 m                                              |
| Overall width                                  | b1 2.28 m                                              |
| Overall height                                 | h17 2.48 m                                             |
| Wheelbase                                      |                                                        |
|                                                | ·                                                      |
| Ground clearance                               |                                                        |
| Overall cab width                              | b4 0.95 m                                              |
| Tilt-up angle                                  | a4 13 °                                                |
| Tilt-down angle                                | a5 114 °                                               |
| External turning radius                        | Wa3 3.78 m                                             |
| External turning radius (over tyres)           | Wa1 3.78 m                                             |
| Unladen weight (with forks)                    | 9470 kg                                                |
| Overall weight                                 | 9470 kg                                                |
| Tires type                                     | Inflatable                                             |
| Standard tires                                 | Alliance 400/80 - 24 - 162A8                           |
| Forks length / width / section                 | I / e / s 1200 mm x 100 mm x 50 mm                     |
| Performances                                   |                                                        |
| Lifting                                        | 10.30 s                                                |
| Lowering                                       | 9.60 s                                                 |
| Extension                                      | 14.70 s                                                |
| Retraction                                     | 9.90 s                                                 |
| Crowd                                          | 3.20 s                                                 |
| Dump                                           | 3.80 s                                                 |
| Engine                                         |                                                        |
| Engine brand                                   | Deutz                                                  |
| Engine norm                                    | Stage V                                                |
| Engine model                                   | TCD 2.9L                                               |
| Number of cylinders / Capacity of cylinders    | 4 - 2924 cm <sup>3</sup>                               |
| I.C. Engine power rating - Power               | 75 Hp / 55.40 kW                                       |
| Max. torque / Engine rotation                  | 375 Nm @ 1400 rpm                                      |
| Drawbar pull (Laden)                           | 9700 daN                                               |
|                                                |                                                        |
| HVO validated (according to EN 15940 standard) | Yes                                                    |
| Electric circuit                               | 440.11                                                 |
| 12V Battery capacity                           | 110 Ah                                                 |
| Transmission                                   |                                                        |
| Transmission type                              | Torque converter                                       |
| Number of gears (forward / reverse)            | 2/2                                                    |
| Max. travel speed                              | 24.90 km/h                                             |
| Parking brake                                  | Mechanical foot-operated parking brake                 |
| Service brake                                  | Hydraulic servo brake                                  |
| Hydraulics                                     |                                                        |
| Hydraulic pump type                            | Axial piston                                           |
| Hydraulic flow / Pressure                      | 133 l/min-260 bar                                      |
| Tank capacities                                |                                                        |
| Engine oil                                     | 8.50 l                                                 |
| Hydraulic oil                                  | 153 l                                                  |
| Fuel tank                                      | 137 I                                                  |
| Noise and vibration                            |                                                        |
| Noise at driving position (LpA)                | 77 dB                                                  |
| Noise to environment (LwA)                     | 104 dB                                                 |
| Vibration on hands/arms                        | < 2.50 m/s <sup>2</sup>                                |
| Miscellaneous                                  |                                                        |
| Steering wheels (front / rear)                 | 2/2                                                    |
|                                                |                                                        |
| Drive wheels (front / rear)                    | 2/2<br>Standard EN 15000 / Cabin DODS - FODS lavel 2   |
| Safety / Cab certification                     | Standard EN 15000 / Cabin ROPS - FOPS level 2          |
| Controls                                       | JSM                                                    |