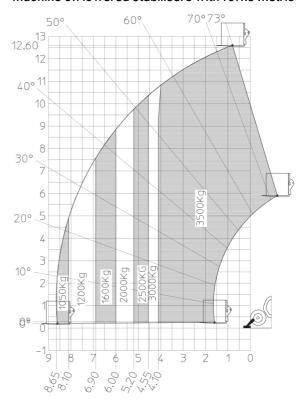

## MT 1335 75D ST5 - Load chart

### Machine on lowered stabilisers with forks Metric