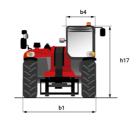

# MT 1335 75D ST5

|                                                | MT 1335 75D ST5 Created on August 1, 2025 at 6:48 PM U |
|------------------------------------------------|--------------------------------------------------------|
| Capacities                                     | Metric                                                 |
| Max. capacity                                  | 3500 kg                                                |
| Max. lifting height                            | 12.60 m                                                |
| Maximum outreach                               | 8.65 m                                                 |
| Breakout force with bucket                     | 7400 daN                                               |
| Weight and dimensions                          |                                                        |
| Overall length to carriage                     | l11 5.72 m                                             |
| Length to face of forks                        | 12 5.72 m                                              |
| Overall length (with forks)                    | 11 6.92 m                                              |
| Overall width                                  | b1 2.28 m                                              |
| Overall height                                 | h17 2.48 m                                             |
| Wheelbase                                      |                                                        |
|                                                | ·                                                      |
| Ground clearance                               |                                                        |
| Overall cab width                              | b4 0.95 m                                              |
| Tilt-up angle                                  | a4 13 °                                                |
| Tilt-down angle                                | a5 114 °                                               |
| External turning radius                        | Wa3 3.78 m                                             |
| External turning radius (over tyres)           | Wa1 3.78 m                                             |
| Unladen weight (with forks)                    | 9470 kg                                                |
| Overall weight                                 | 9470 kg                                                |
| Tires type                                     | Inflatable                                             |
| Standard tires                                 | Alliance 400/80 - 24 - 162A8                           |
| Forks length / width / section                 | I / e / s 1200 mm x 100 mm x 50 mm                     |
| Performances                                   |                                                        |
| Lifting                                        | 10.30 s                                                |
| Lowering                                       | 9.60 s                                                 |
| Extension                                      | 14.70 s                                                |
| Retraction                                     | 9.90 s                                                 |
| Crowd                                          | 3.20 s                                                 |
| Dump                                           | 3.80 s                                                 |
| Engine                                         |                                                        |
| Engine brand                                   | Deutz                                                  |
| Engine norm                                    | Stage V                                                |
| Engine model                                   | TCD 2.9L                                               |
| Number of cylinders / Capacity of cylinders    | 4 - 2924 cm <sup>3</sup>                               |
| I.C. Engine power rating - Power               | 75 Hp / 55.40 kW                                       |
| Max. torque / Engine rotation                  | 375 Nm @ 1400 rpm                                      |
| Drawbar pull (Laden)                           | 9700 daN                                               |
|                                                |                                                        |
| HVO validated (according to EN 15940 standard) | Yes                                                    |
| Electric circuit                               | 440.11                                                 |
| 12V Battery capacity                           | 110 Ah                                                 |
| Transmission                                   |                                                        |
| Transmission type                              | Torque converter                                       |
| Number of gears (forward / reverse)            | 2/2                                                    |
| Max. travel speed                              | 24.90 km/h                                             |
| Parking brake                                  | Mechanical foot-operated parking brake                 |
| Service brake                                  | Hydraulic servo brake                                  |
| Hydraulics                                     |                                                        |
| Hydraulic pump type                            | Axial piston                                           |
| Hydraulic flow / Pressure                      | 133 l/min-260 bar                                      |
| Tank capacities                                |                                                        |
| Engine oil                                     | 8.50 l                                                 |
| Hydraulic oil                                  | 153 l                                                  |
| Fuel tank                                      | 137 I                                                  |
| Noise and vibration                            |                                                        |
| Noise at driving position (LpA)                | 77 dB                                                  |
| Noise to environment (LwA)                     | 104 dB                                                 |
| Vibration on hands/arms                        | < 2.50 m/s <sup>2</sup>                                |
| Miscellaneous                                  |                                                        |
| Steering wheels (front / rear)                 | 2/2                                                    |
|                                                |                                                        |
| Drive wheels (front / rear)                    | 2/2<br>Standard EN 15000 / Cabin DODS - FODS lavel 2   |
| Safety / Cab certification                     | Standard EN 15000 / Cabin ROPS - FOPS level 2          |
| Controls                                       | JSM                                                    |