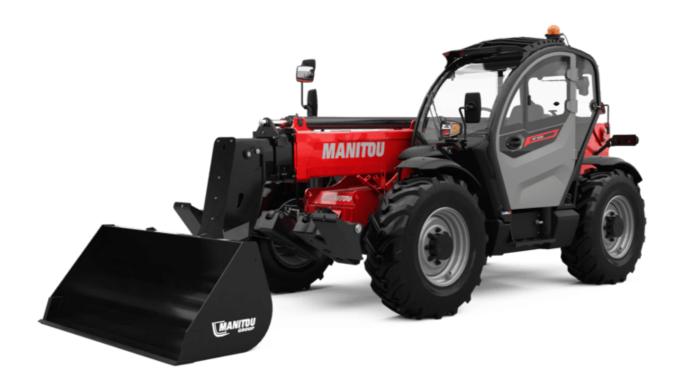

Technical sheet:

# MT 1335 75D ST5

|                                                | MT 1335 75D ST5 Created on June 15, 2025 at 11:26 PM U |
|------------------------------------------------|--------------------------------------------------------|
| Capacities                                     | Metric                                                 |
| Max. capacity                                  | 3500 kg                                                |
| Max. lifting height                            | 12.60 m                                                |
| Maximum outreach                               | 8.65 m                                                 |
| Breakout force with bucket                     | 7400 daN                                               |
| Weight and dimensions                          |                                                        |
| Overall length to carriage                     | I11 5.72 m                                             |
| Length to face of forks                        | 12 5.72 m                                              |
| Overall length (with forks)                    | I1 6.92 m                                              |
| Overall width                                  | b1 2.28 m                                              |
| Overall height                                 | h17 2.48 m                                             |
| Wheelbase                                      | y 2.80 m                                               |
| Ground clearance                               | m4 0.42 m                                              |
|                                                |                                                        |
| Overall cab width                              | b4 0.95 m                                              |
| Tilt-up angle                                  | a4 13 °                                                |
| Tilt-down angle                                | a5 114°                                                |
| External turning radius                        | Wa3 3.78 m                                             |
| External turning radius (over tyres)           | Wa1 3.78 m                                             |
| Unladen weight (with forks)                    | 9470 kg                                                |
| Overall weight                                 | 9470 kg                                                |
| Tires type                                     | Pneumatic                                              |
| Standard tires                                 | Alliance 400/80 - 24 - 162A8                           |
| Forks length / width / section                 | I / e / s 1200 mm x 100 mm x 50 mm                     |
| Performances                                   |                                                        |
| Lifting                                        | 10.30 s                                                |
| Lowering                                       | 9.60 s                                                 |
| Extension                                      | 14.70 s                                                |
| Retraction                                     | 9.90 s                                                 |
| Crowd                                          | 3.20 s                                                 |
| Dump                                           | 3.80 s                                                 |
| Engine                                         |                                                        |
| Engine brand                                   | Deutz                                                  |
| Engine norm                                    | Stage V                                                |
| Engine model                                   | TCD 2.9L                                               |
| Number of cylinders / Capacity of cylinders    | 4 - 2924 cm³                                           |
| I.C. Engine power rating - Power               | 75 Hp / 55.40 kW                                       |
| Max. torque / Engine rotation                  | 375 Nm @ 1400 rpm                                      |
| Drawbar pull (Laden)                           | 9700 daN                                               |
| HVO validated (according to EN 15940 standard) | Yes                                                    |
| Electric circuit                               |                                                        |
| 12V Battery capacity                           | 110 Ah                                                 |
| Transmission                                   | TIOAII                                                 |
| Transmission type                              | Torque converter                                       |
|                                                | Torque converter 2 / 2                                 |
| Number of gears (forward / reverse)            | 27.2<br>24.90 km/h                                     |
| Max. travel speed                              |                                                        |
| Parking brake                                  | Mechanical foot-operated parking brake                 |
| Service brake                                  | Hydraulic servo brake                                  |
| Hydraulics                                     |                                                        |
| Hydraulic pump type                            | Axial piston                                           |
| Hydraulic flow / Pressure                      | 133 l/min-260 bar                                      |
| Tank capacities                                |                                                        |
| Engine oil                                     | 8.50 1                                                 |
| Hydraulic oil                                  | 153 I                                                  |
| Fuel tank                                      | 137 l                                                  |
| Noise and vibration                            |                                                        |
| Noise at driving position (LpA)                | 77 dB                                                  |
| Noise to environment (LwA)                     | 104 dB                                                 |
| Vibration on hands/arms                        | < 2.50 m/s²                                            |
| Miscellaneous                                  |                                                        |
| Steering wheels (front / rear)                 | 2/2                                                    |
|                                                | 2/2                                                    |
| Drive wheels (front / rear)                    | 2/2                                                    |
|                                                |                                                        |