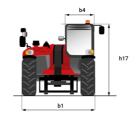

## MT 1335 75D ST5 - Dimensional drawing

# MT 1335 75D ST5

|                                                | MT 1335 75D ST5 Created on June 15, 2025 at 11:26 PM U |
|------------------------------------------------|--------------------------------------------------------|
| Capacities                                     | Metric                                                 |
| Max. capacity                                  | 3500 kg                                                |
| Max. lifting height                            | 12.60 m                                                |
| Maximum outreach                               | 8.65 m                                                 |
| Breakout force with bucket                     | 7400 daN                                               |
| Weight and dimensions                          |                                                        |
| Overall length to carriage                     | I11 5.72 m                                             |
| Length to face of forks                        | 12 5.72 m                                              |
| Overall length (with forks)                    | I1 6.92 m                                              |
| Overall width                                  | b1 2.28 m                                              |
| Overall height                                 | h17 2.48 m                                             |
| Wheelbase                                      | y 2.80 m                                               |
| Ground clearance                               | m4 0.42 m                                              |
|                                                |                                                        |
| Overall cab width                              | b4 0.95 m                                              |
| Tilt-up angle                                  | a4 13 °                                                |
| Tilt-down angle                                | a5 114°                                                |
| External turning radius                        | Wa3 3.78 m                                             |
| External turning radius (over tyres)           | Wa1 3.78 m                                             |
| Unladen weight (with forks)                    | 9470 kg                                                |
| Overall weight                                 | 9470 kg                                                |
| Tires type                                     | Pneumatic                                              |
| Standard tires                                 | Alliance 400/80 - 24 - 162A8                           |
| Forks length / width / section                 | I / e / s 1200 mm x 100 mm x 50 mm                     |
| Performances                                   |                                                        |
| Lifting                                        | 10.30 s                                                |
| Lowering                                       | 9.60 s                                                 |
| Extension                                      | 14.70 s                                                |
| Retraction                                     | 9.90 s                                                 |
| Crowd                                          | 3.20 s                                                 |
| Dump                                           | 3.80 s                                                 |
| Engine                                         |                                                        |
| Engine brand                                   | Deutz                                                  |
| Engine norm                                    | Stage V                                                |
| Engine model                                   | TCD 2.9L                                               |
| Number of cylinders / Capacity of cylinders    | 4 - 2924 cm³                                           |
| I.C. Engine power rating - Power               | 75 Hp / 55.40 kW                                       |
| Max. torque / Engine rotation                  | 375 Nm @ 1400 rpm                                      |
| Drawbar pull (Laden)                           | 9700 daN                                               |
| HVO validated (according to EN 15940 standard) | Yes                                                    |
| Electric circuit                               |                                                        |
| 12V Battery capacity                           | 110 Ah                                                 |
| Transmission                                   | TIOAII                                                 |
| Transmission type                              | Torque converter                                       |
|                                                | Torque converter 2 / 2                                 |
| Number of gears (forward / reverse)            | 27.2<br>24.90 km/h                                     |
| Max. travel speed                              |                                                        |
| Parking brake                                  | Mechanical foot-operated parking brake                 |
| Service brake                                  | Hydraulic servo brake                                  |
| Hydraulics                                     |                                                        |
| Hydraulic pump type                            | Axial piston                                           |
| Hydraulic flow / Pressure                      | 133 l/min-260 bar                                      |
| Tank capacities                                |                                                        |
| Engine oil                                     | 8.50 1                                                 |
| Hydraulic oil                                  | 153 I                                                  |
| Fuel tank                                      | 137 l                                                  |
| Noise and vibration                            |                                                        |
| Noise at driving position (LpA)                | 77 dB                                                  |
| Noise to environment (LwA)                     | 104 dB                                                 |
| Vibration on hands/arms                        | < 2.50 m/s²                                            |
| Miscellaneous                                  |                                                        |
| Steering wheels (front / rear)                 | 2/2                                                    |
|                                                | 2/2                                                    |
| Drive wheels (front / rear)                    | 2/2                                                    |
|                                                |                                                        |