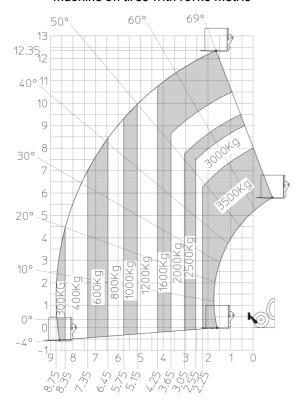

|
| Vibration on hands/arms                        | < 2.50 m/s²                                            |
| Miscellaneous                                  |                                                        |
| Steering wheels (front / rear)                 | 2/2                                                    |
|                                                | 2/2                                                    |
| Drive wheels (front / rear)                    | 2/2                                                    |
|                                                |                                                        |

## MT 1335 75D ST5 - Dimensional drawing







## MT 1335 75D ST5 - Load chart

### Machine on tires with forks Metric



### Machine on lowered stabilisers with forks Metric







#### **Head Office**

B.P. 249 - 430 rue de l'Aubinière 44150 Ancenis Cedex - France Tel: +33 (0)2 40 09 10 11 - Fax: +33 (0)2 40 09 10 97 www.manitou.com



This publication provides a description of the configuration versions and options for Manitou products, which may differ for equipment. The equipment presented in this brochure may be part of a series, as an option, or it may not be available, depending on the versions. Manitou reserves the right, at any time and without notice, to amend the specifications described and represented. The specifications provided do not bind the manufacturer. For more details, please contact your Manitou agent. This is not a contractually binding document. The presentation of the products is n