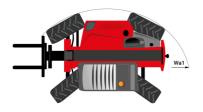

## MT 1335 75D ST5 - Dimensional drawing

# MT 1335 75D ST5

|                                                | MT 1335 75D ST5 Created on June 15, 2025 at 11:26 PM U |
|------------------------------------------------|--------------------------------------------------------|
| Capacities                                     | Metric                                                 |
| Max. capacity                                  | 3500 kg                                                |
| Max. lifting height                            | 12.60 m                                                |
| Maximum outreach                               | 8.65 m                                                 |
| Breakout force with bucket                     | 7400 daN                                               |
| Weight and dimensions                          |                                                        |
| Overall length to carriage                     | I11 5.72 m                                             |
| Length to face of forks                        | 12 5.72 m                                              |
| Overall length (with forks)                    | I1 6.92 m                                              |
| Overall width                                  | b1 2.28 m                                              |
| Overall height                                 | h17 2.48 m                                             |
| Wheelbase                                      | y 2.80 m                                               |
| Ground clearance                               | m4 0.42 m                                              |
|                                                |                                                        |
| Overall cab width                              | b4 0.95 m                                              |
| Tilt-up angle                                  | a4 13 °                                                |
| Tilt-down angle                                | a5 114°                                                |
| External turning radius                        | Wa3 3.78 m                                             |
| External turning radius (over tyres)           | Wa1 3.78 m                                             |
| Unladen weight (with forks)                    | 9470 kg                                                |
| Overall weight                                 | 9470 kg                                                |
| Tires type                                     | Pneumatic                                              |
| Standard tires                                 | Alliance 400/80 - 24 - 162A8                           |
| Forks length / width / section                 | I / e / s 1200 mm x 100 mm x 50 mm                     |
| Performances                                   |                                                        |
| Lifting                                        | 10.30 s                                                |
| Lowering                                       | 9.60 s                                                 |
| Extension                                      | 14.70 s                                                |
| Retraction                                     | 9.90 s                                                 |
| Crowd                                          | 3.20 s                                                 |
| Dump                                           | 3.80 s                                                 |
| Engine                                         |                                                        |
| Engine brand                                   | Deutz                                                  |
| Engine norm                                    | Stage V                                                |
| Engine model                                   | TCD 2.9L                                               |
| Number of cylinders / Capacity of cylinders    | 4 - 2924 cm³                                           |
| I.C. Engine power rating - Power               | 75 Hp / 55.40 kW                                       |
| Max. torque / Engine rotation                  | 375 Nm @ 1400 rpm                                      |
| Drawbar pull (Laden)                           | 9700 daN                                               |
| HVO validated (according to EN 15940 standard) | Yes                                                    |
| Electric circuit                               |                                                        |
| 12V Battery capacity                           | 110 Ah                                                 |
| Transmission                                   | TIOAII                                                 |
| Transmission type                              | Torque converter                                       |
|                                                | Torque converter 2 / 2                                 |
| Number of gears (forward / reverse)            | 27.2<br>24.90 km/h                                     |
| Max. travel speed                              |                                                        |
| Parking brake                                  | Mechanical foot-operated parking brake                 |
| Service brake                                  | Hydraulic servo brake                                  |
| Hydraulics                                     |                                                        |
| Hydraulic pump type                            | Axial piston                                           |
| Hydraulic flow / Pressure                      | 133 l/min-260 bar                                      |
| Tank capacities                                |                                                        |
| Engine oil                                     | 8.50 1                                                 |
| Hydraulic oil                                  | 153 I                                                  |
| Fuel tank                                      | 137 l                                                  |
| Noise and vibration                            |                                                        |
| Noise at driving position (LpA)                | 77 dB                                                  |
| Noise to environment (LwA)                     | 104 dB                                                 |
| Vibration on hands/arms                        | < 2.50 m/s²                                            |
| Miscellaneous                                  |                                                        |
| Steering wheels (front / rear)                 | 2/2                                                    |
|                                                | 2/2                                                    |
| Drive wheels (front / rear)                    | 2/2                                                    |
|                                                |                                                        |