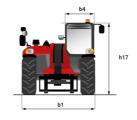

# MT 1335 75D ST5

|                                                | MT 1335 75D ST5 Created on July 31, 2025 at 8:31 PM |
|------------------------------------------------|-----------------------------------------------------|
| Capacities                                     | Metric                                              |
| Max. capacity                                  | 3500 kg                                             |
| Max. lifting height                            | 12.60 m                                             |
| Maximum outreach                               | 8.65 m                                              |
| Breakout force with bucket                     | 7400 daN                                            |
| Weight and dimensions                          |                                                     |
| Overall length to carriage                     | l11 5.72 m                                          |
| Length to face of forks                        | 12 5.72 m                                           |
| Overall length (with forks)                    | 11 6.92 m                                           |
| Overall width                                  | b1 2.28 m                                           |
| Overall height                                 | h17 2.48 m                                          |
| Wheelbase                                      |                                                     |
|                                                | ·                                                   |
| Ground clearance                               | m4 0.42 m                                           |
| Overall cab width                              | b4 0.95 m                                           |
| Tilt-up angle                                  | a4 13 °                                             |
| Tilt-down angle                                | a5 114°                                             |
| External turning radius                        | Wa3 3.78 m                                          |
| External turning radius (over tyres)           | Wa1 3.78 m                                          |
| Unladen weight (with forks)                    | 9470 kg                                             |
| Overall weight                                 | 9470 kg                                             |
| Tires type                                     | Inflatable                                          |
| Standard tires                                 | Alliance 400/80 - 24 - 162A8                        |
| Forks length / width / section                 | I / e / s 1200 mm x 100 mm x 50 mm                  |
| Performances                                   |                                                     |
| Lifting                                        | 10.30 s                                             |
| Lowering                                       | 9.60 s                                              |
| Extension                                      | 14.70 s                                             |
| Retraction                                     | 9.90 s                                              |
| Crowd                                          | 3.20 s                                              |
| Dump                                           | 3.80 s                                              |
| Engine                                         | 0.00 3                                              |
| Engine brand                                   | Deutz                                               |
| Engine norm                                    | Stage V                                             |
|                                                | TCD 2.9L                                            |
| Engine model                                   |                                                     |
| Number of cylinders / Capacity of cylinders    | 4 - 2924 cm³                                        |
| I.C. Engine power rating - Power               | 75 Hp / 55.40 kW                                    |
| Max. torque / Engine rotation                  | 375 Nm @ 1400 rpm                                   |
| Drawbar pull (Laden)                           | 9700 daN                                            |
| HVO validated (according to EN 15940 standard) | Yes                                                 |
| Electric circuit                               |                                                     |
| 12V Battery capacity                           | 110 Ah                                              |
| Transmission                                   |                                                     |
| Transmission type                              | Torque converter                                    |
| Number of gears (forward / reverse)            | 2/2                                                 |
| Max. travel speed                              | 24.90 km/h                                          |
| Parking brake                                  | Mechanical foot-operated parking brake              |
| Service brake                                  | Hydraulic servo brake                               |
| Hydraulics                                     |                                                     |
| Hydraulic pump type                            | Axial piston                                        |
| Hydraulic flow / Pressure                      | 133 l/min-260 bar                                   |
| Tank capacities                                |                                                     |
| Engine oil                                     | 8.50 l                                              |
| Hydraulic oil                                  | 153 I                                               |
| Fuel tank                                      | 137                                                 |
|                                                | 13/1                                                |
| Noise and vibration                            | 77 40                                               |
| Noise at driving position (LpA)                | 77 dB                                               |
| Noise to environment (LwA)                     | 104 dB                                              |
| Vibration on hands/arms                        | < 2.50 m/s²                                         |
| Miscellaneous                                  |                                                     |
| Steering wheels (front / rear)                 | 2/2                                                 |
| Drive wheels (front / rear)                    | 2/2                                                 |
|                                                |                                                     |
| Safety / Cab certification Controls            | Standard EN 15000 / Cabin ROPS - FOPS level         |