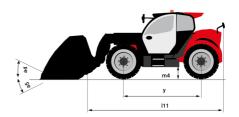

# MT 1335 75D ST5

|                                                | MT 1335 75D ST5 Created on July 31, 2025 at 8:31 PM |
|------------------------------------------------|-----------------------------------------------------|
| Capacities                                     | Metric                                              |
| Max. capacity                                  | 3500 kg                                             |
| Max. lifting height                            | 12.60 m                                             |
| Maximum outreach                               | 8.65 m                                              |
| Breakout force with bucket                     | 7400 daN                                            |
| Weight and dimensions                          |                                                     |
| Overall length to carriage                     | l11 5.72 m                                          |
| Length to face of forks                        | 12 5.72 m                                           |
| Overall length (with forks)                    | 11 6.92 m                                           |
| Overall width                                  | b1 2.28 m                                           |
| Overall height                                 | h17 2.48 m                                          |
| Wheelbase                                      |                                                     |
|                                                | ·                                                   |
| Ground clearance                               | m4 0.42 m                                           |
| Overall cab width                              | b4 0.95 m                                           |
| Tilt-up angle                                  | a4 13 °                                             |
| Tilt-down angle                                | a5 114°                                             |
| External turning radius                        | Wa3 3.78 m                                          |
| External turning radius (over tyres)           | Wa1 3.78 m                                          |
| Unladen weight (with forks)                    | 9470 kg                                             |
| Overall weight                                 | 9470 kg                                             |
| Tires type                                     | Inflatable                                          |
| Standard tires                                 | Alliance 400/80 - 24 - 162A8                        |
| Forks length / width / section                 | I / e / s 1200 mm x 100 mm x 50 mm                  |
| Performances                                   |                                                     |
| Lifting                                        | 10.30 s                                             |
| Lowering                                       | 9.60 s                                              |
| Extension                                      | 14.70 s                                             |
| Retraction                                     | 9.90 s                                              |
| Crowd                                          | 3.20 s                                              |
| Dump                                           | 3.80 s                                              |
| Engine                                         | 0.00 3                                              |
| Engine brand                                   | Deutz                                               |
| Engine norm                                    | Stage V                                             |
|                                                | TCD 2.9L                                            |
| Engine model                                   |                                                     |
| Number of cylinders / Capacity of cylinders    | 4 - 2924 cm³                                        |
| I.C. Engine power rating - Power               | 75 Hp / 55.40 kW                                    |
| Max. torque / Engine rotation                  | 375 Nm @ 1400 rpm                                   |
| Drawbar pull (Laden)                           | 9700 daN                                            |
| HVO validated (according to EN 15940 standard) | Yes                                                 |
| Electric circuit                               |                                                     |
| 12V Battery capacity                           | 110 Ah                                              |
| Transmission                                   |                                                     |
| Transmission type                              | Torque converter                                    |
| Number of gears (forward / reverse)            | 2/2                                                 |
| Max. travel speed                              | 24.90 km/h                                          |
| Parking brake                                  | Mechanical foot-operated parking brake              |
| Service brake                                  | Hydraulic servo brake                               |
| Hydraulics                                     |                                                     |
| Hydraulic pump type                            | Axial piston                                        |
| Hydraulic flow / Pressure                      | 133 l/min-260 bar                                   |
| Tank capacities                                |                                                     |
| Engine oil                                     | 8.50 l                                              |
| Hydraulic oil                                  | 153 I                                               |
| Fuel tank                                      | 137                                                 |
|                                                | 13/1                                                |
| Noise and vibration                            | 77 40                                               |
| Noise at driving position (LpA)                | 77 dB                                               |
| Noise to environment (LwA)                     | 104 dB                                              |
| Vibration on hands/arms                        | < 2.50 m/s²                                         |
| Miscellaneous                                  |                                                     |
| Steering wheels (front / rear)                 | 2/2                                                 |
| Drive wheels (front / rear)                    | 2/2                                                 |
|                                                |                                                     |
| Safety / Cab certification Controls            | Standard EN 15000 / Cabin ROPS - FOPS level         |

## MT 1335 75D ST5 - Dimensional drawing