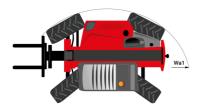

# MT 1335 75D ST5

|                                                | MT 1335 75D ST5 Created on July 31, 2025 at 8:31 PM |
|------------------------------------------------|-----------------------------------------------------|
| Capacities                                     | Metric                                              |
| Max. capacity                                  | 3500 kg                                             |
| Max. lifting height                            | 12.60 m                                             |
| Maximum outreach                               | 8.65 m                                              |
| Breakout force with bucket                     | 7400 daN                                            |
| Weight and dimensions                          |                                                     |
| Overall length to carriage                     | l11 5.72 m                                          |
| Length to face of forks                        | 12 5.72 m                                           |
| Overall length (with forks)                    | 11 6.92 m                                           |
| Overall width                                  | b1 2.28 m                                           |
| Overall height                                 | h17 2.48 m                                          |
| Wheelbase                                      |                                                     |
|                                                | ·                                                   |
| Ground clearance                               | m4 0.42 m                                           |
| Overall cab width                              | b4 0.95 m                                           |
| Tilt-up angle                                  | a4 13 °                                             |
| Tilt-down angle                                | a5 114°                                             |
| External turning radius                        | Wa3 3.78 m                                          |
| External turning radius (over tyres)           | Wa1 3.78 m                                          |
| Unladen weight (with forks)                    | 9470 kg                                             |
| Overall weight                                 | 9470 kg                                             |
| Tires type                                     | Inflatable                                          |
| Standard tires                                 | Alliance 400/80 - 24 - 162A8                        |
| Forks length / width / section                 | I / e / s 1200 mm x 100 mm x 50 mm                  |
| Performances                                   |                                                     |
| Lifting                                        | 10.30 s                                             |
| Lowering                                       | 9.60 s                                              |
| Extension                                      | 14.70 s                                             |
| Retraction                                     | 9.90 s                                              |
| Crowd                                          | 3.20 s                                              |
| Dump                                           | 3.80 s                                              |
| Engine                                         | 0.00 3                                              |
| Engine brand                                   | Deutz                                               |
| Engine norm                                    | Stage V                                             |
|                                                | TCD 2.9L                                            |
| Engine model                                   |                                                     |
| Number of cylinders / Capacity of cylinders    | 4 - 2924 cm³                                        |
| I.C. Engine power rating - Power               | 75 Hp / 55.40 kW                                    |
| Max. torque / Engine rotation                  | 375 Nm @ 1400 rpm                                   |
| Drawbar pull (Laden)                           | 9700 daN                                            |
| HVO validated (according to EN 15940 standard) | Yes                                                 |
| Electric circuit                               |                                                     |
| 12V Battery capacity                           | 110 Ah                                              |
| Transmission                                   |                                                     |
| Transmission type                              | Torque converter                                    |
| Number of gears (forward / reverse)            | 2/2                                                 |
| Max. travel speed                              | 24.90 km/h                                          |
| Parking brake                                  | Mechanical foot-operated parking brake              |
| Service brake                                  | Hydraulic servo brake                               |
| Hydraulics                                     |                                                     |
| Hydraulic pump type                            | Axial piston                                        |
| Hydraulic flow / Pressure                      | 133 l/min-260 bar                                   |
| Tank capacities                                |                                                     |
| Engine oil                                     | 8.50 l                                              |
| Hydraulic oil                                  | 153 I                                               |
| Fuel tank                                      | 137                                                 |
|                                                | 13/1                                                |
| Noise and vibration                            | 77 40                                               |
| Noise at driving position (LpA)                | 77 dB                                               |
| Noise to environment (LwA)                     | 104 dB                                              |
| Vibration on hands/arms                        | < 2.50 m/s²                                         |
| Miscellaneous                                  |                                                     |
| Steering wheels (front / rear)                 | 2/2                                                 |
| Drive wheels (front / rear)                    | 2/2                                                 |
|                                                |                                                     |
| Safety / Cab certification Controls            | Standard EN 15000 / Cabin ROPS - FOPS level         |