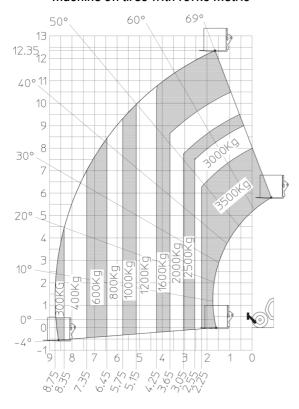

|
| Vibration on hands/arms                        | < 2.50 m/s²                                         |
| Miscellaneous                                  |                                                     |
| Steering wheels (front / rear)                 | 2/2                                                 |
| Drive wheels (front / rear)                    | 2/2                                                 |
|                                                |                                                     |
| Safety / Cab certification Controls            | Standard EN 15000 / Cabin ROPS - FOPS level         |

## MT 1335 75D ST5 - Dimensional drawing







## MT 1335 75D ST5 - Load chart

### Machine on tires with forks Metric



### Machine on lowered stabilisers with forks Metric







#### **Head Office**

B.P. 249 - 430 rue de l'Aubinière 44150 Ancenis Cedex - France Tel: +33 (0)2 40 09 10 11 - Fax: +33 (0)2 40 09 10 97 www.manitou.com



This publication provides a description of the configuration versions and options for Manitou products, which may differ for equipment. The equipment presented in this brochure may be part of a series, as an option, or it may not be available, depending on the versions. Manitou reserves the right, at any time and without notice, to amend the specifications described and represented. The specifications provided do not bind the manufacturer. For more details, please contact your Manitou agent. This is not a contractually binding document. The presentation of the products is n