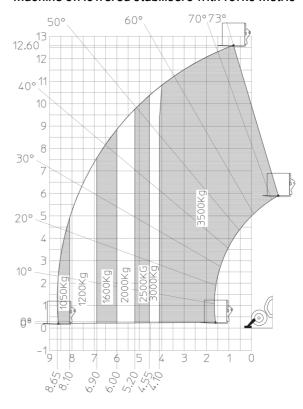

## MT 1335 75D ST5 - Load chart

### Machine on lowered stabilisers with forks Metric